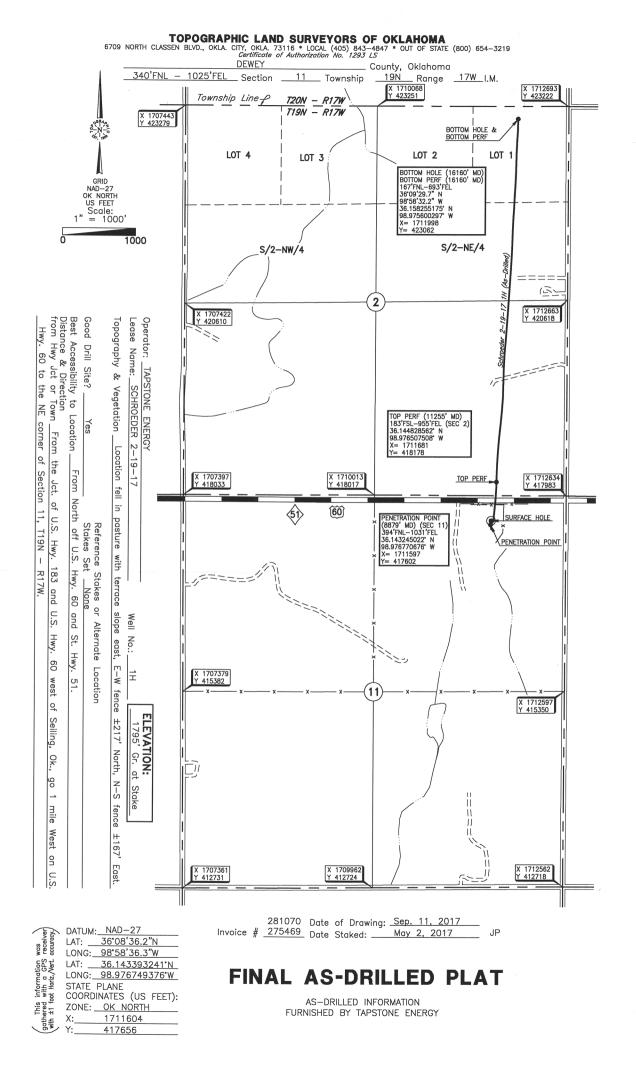

First Sales Date: 10/07/2017

| Well Name: SCHROEDER 2-19-17 1H |  |
|---------------------------------|--|

HORIZONTAL HOLE

Location: DEWEY 11 19N 17W SW NW NE NE 340 FNL 1025 FEL of 1/4 SEC Latitude: 36.14339324 Longitude: -98.97674938 Derrick Elevation: 1820 Ground Elevation: 1795

Operator: TAPSTONE ENERGY LLC 23467

100 E MAIN ST OKLAHOMA CITY, OK 73104-2509

| Comple     | etion Type | Location Exception | Increased Density                                  |
|------------|------------|--------------------|----------------------------------------------------|
| X Single Z | Zone       | Order No           | Order No                                           |
| Multiple   | Zone       | 671502             | There are no Increased Density records to display. |
| Commir     | ngled      |                    |                                                    |

OCC - THIS DOCUMENT IS ACCEPTED BASED ON THE DATA SUBMITTED THE FINAL LOCATION EXCEPTION HAS NOT BEEN SUBMITTED.

| Lateral Holes                                                                                                    |
|------------------------------------------------------------------------------------------------------------------|
| Sec: 2 TWP: 19N RGE: 17W County: DEWEY                                                                           |
| NE NW NE NE                                                                                                      |
| 167 FNL 693 FEL of 1/4 SEC                                                                                       |
| Depth of Deviation: 10444 Radius of Turn: 817 Direction: 2 Total Length: 4899                                    |
| Measured Total Depth: 16160 True Vertical Depth: 10654 End Pt. Location From Release, Unit or Property Line: 167 |
|                                                                                                                  |