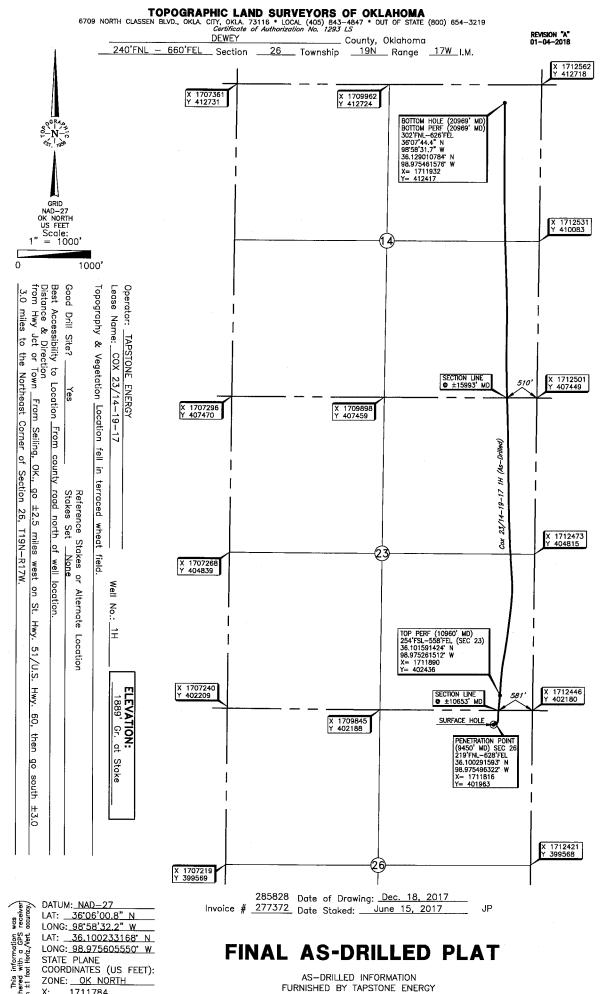

DEWEY 26 19N 17W N2 N2 NE NE Location:

240 FNL 660 FEL of 1/4 SEC

Latitude: 36.10023317 Longitude: -98.97560555 Derrick Elevation: 1919 Ground Elevation: 1889

Operator: TAPSTONE ENERGY LLC 23467

100 E MAIN ST

### Lateral Holes

Sec: 14 TWP: 19N RGE: 17W County: DEWEY

NW NE NE NE

302 FNL 626 FEL of 1/4 SEC

Depth of Deviation: 10075 Radius of Turn: 1264 Direction: 360 Total Length: 9630

Measured Total Depth: 20969 True Vertical Depth: 10396 End Pt. Location From Release, Unit or Property Line: 302

### BOTTOM HOLE LOCATION FOR HORIZONTAL HOLE: (LATERALS)

| LATERAL               | . #1                             |         |     |             |      |                                         |     |                         |                 |      |       |      |
|-----------------------|----------------------------------|---------|-----|-------------|------|-----------------------------------------|-----|-------------------------|-----------------|------|-------|------|
| SEC 14                | TWP                              | 19N     | RGE | 17W         | Ī    | COUNTY                                  |     |                         | DEME,           | 7    |       |      |
| Spot Loca<br>NW       | tion<br>1/4                      | NE      | 1/4 | NE          | 1/4  | NE                                      | 1/4 | Feet From 1/4 Sec Lines | FNL             | 302' | FEL   | 626' |
| Depth of<br>Deviation |                                  | 10,075' |     | Radius of 1 | Γurn | 1,26                                    | 4   | Direction 360 A.4       | Total<br>Length |      | 9,630 |      |
| Measured              | Measured Total Depth True Vertic |         |     | al De       | pth  | BHL From Lease, Unit, or Property Line: |     |                         |                 |      |       |      |
|                       | 20,969                           |         |     | 10,396      |      |                                         |     | 302'                    |                 |      |       |      |

## FINAL AS-DRILLED PLAT

AS-DRILLED INFORMATION FURNISHED BY TAPSTONE ENERGY