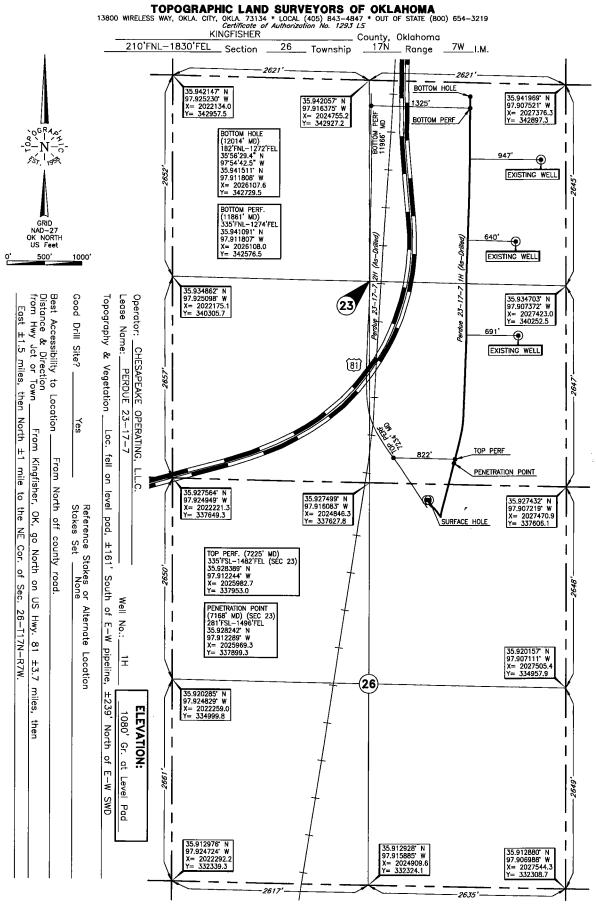

KINGFISHER 26 17N 7W First Sales Date: 01/29/2018 Location:

NW NE NW NE 210 FNL 1830 FEL of 1/4 SEC

Derrick Elevation: 1107 Ground Elevation: 1080

Operator: CHESAPEAKE OPERATING LLC 17441

PO BOX 18496

6100 N WESTERN AVE

### **Completion and Test Data by Producing Formation**

Formation Name: OSWEGO

Code: 404OSWG

Class: OIL

| Spacing  | Orders    |
|----------|-----------|
| Order No | Unit Size |
| 667564   | 640       |

| Perforated | d Intervals |
|------------|-------------|
| From       | То          |
| 7225       | 11861       |

#### **Lateral Holes**

Sec: 23 TWP: 17N RGE: 7W County: KINGFISHER

NW NW NE NE

182 FNL 1272 FEL of 1/4 SEC

Depth of Deviation: 5960 Radius of Turn: 823 Direction: 360 Total Length: 4846

Measured Total Depth: 12014 True Vertical Depth: 6783 End Pt. Location From Release, Unit or Property Line: 182