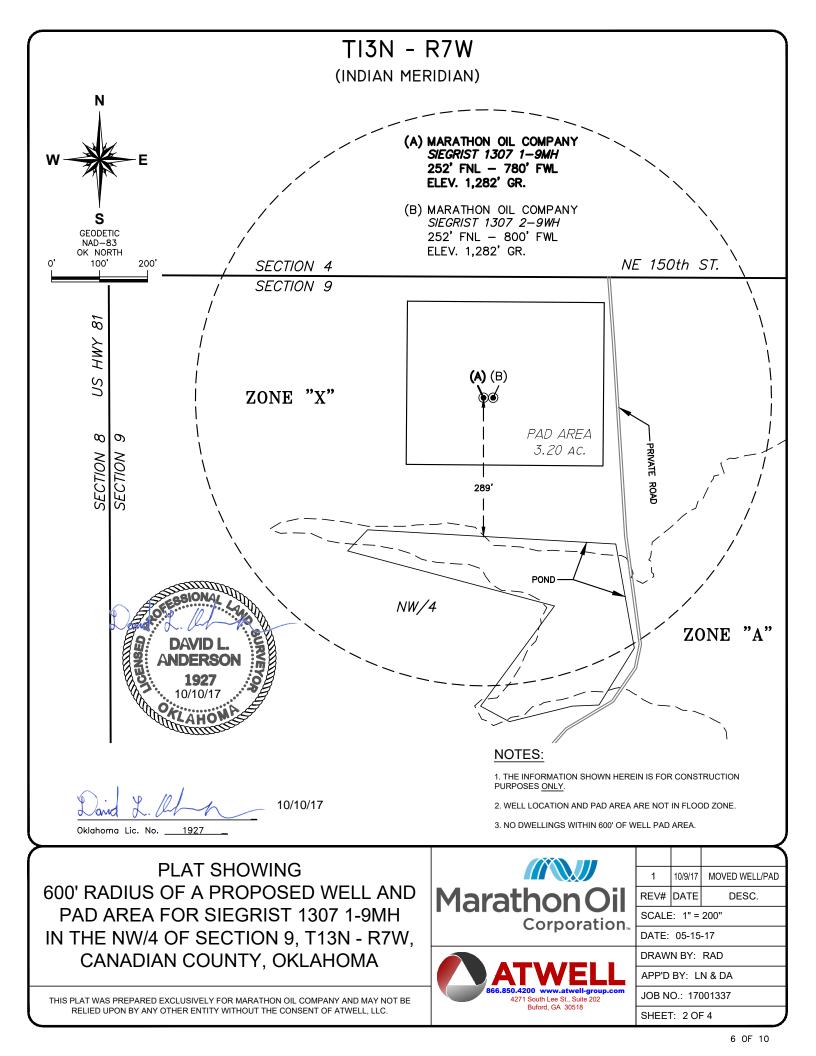

## HORIZONTAL HOLE 1

| Sec                                     | 09    | Twp | 13N | Rge     | 7W      | С    | ounty | CANADIAN |
|-----------------------------------------|-------|-----|-----|---------|---------|------|-------|----------|
| Spot Location of End Point: S2 SW SW SW |       |     |     |         |         |      |       | SW       |
| Feet                                    | From: | SOL | JTH | 1/4 Sec | ction L | ine: | 50    | 1        |
| Feet From: WEST 1/4 Section Line: 330   |       |     |     |         |         | 0    |       |          |
| Depth of Deviation: 8650                |       |     |     |         |         |      |       |          |
| Radius of Turn: 538                     |       |     |     |         |         |      |       |          |
| Direction: 185                          |       |     |     |         |         |      |       |          |
| Total Length: 5071                      |       |     |     |         |         |      |       |          |
| Measured Total Depth: 14566             |       |     |     |         |         |      |       |          |
| True Vertical Depth: 9694               |       |     |     |         |         |      |       |          |
| End Point Location from Lease,          |       |     |     |         |         |      |       |          |
| Unit, or Property Line: 50              |       |     |     |         |         |      |       |          |
|                                         |       |     |     |         |         |      |       |          |
| Note                                    | es:   |     |     |         |         |      |       |          |