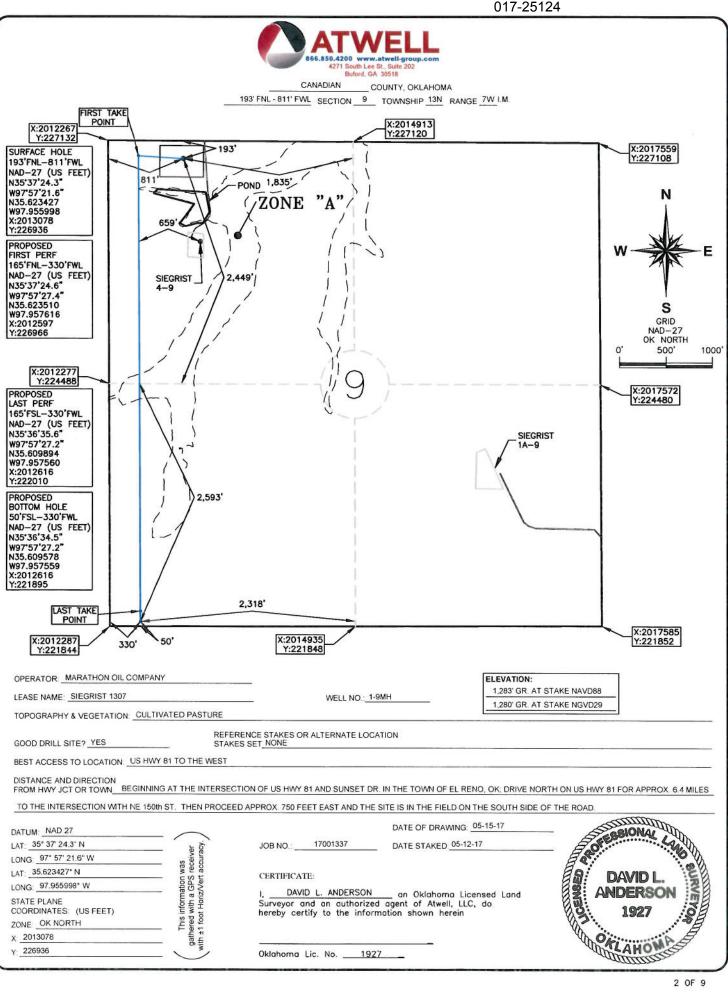

## HORIZONTAL HOLE 1

| Sec                                     | 09    | Twp | 13N | Rge     | 7W      | С    | ounty | CANADIAN |
|-----------------------------------------|-------|-----|-----|---------|---------|------|-------|----------|
| Spot Location of End Point: S2 SW SW SW |       |     |     |         |         |      |       | SW       |
| Feet                                    | From: | SOL | JTH | 1/4 Sec | ction L | ine: | 50    | 1        |
| Feet From: WEST 1/4 Section Line: 330   |       |     |     |         |         | 0    |       |          |
| Depth of Deviation: 8650                |       |     |     |         |         |      |       |          |
| Radius of Turn: 538                     |       |     |     |         |         |      |       |          |
| Direction: 185                          |       |     |     |         |         |      |       |          |
| Total Length: 5071                      |       |     |     |         |         |      |       |          |
| Measured Total Depth: 14566             |       |     |     |         |         |      |       |          |
| True Vertical Depth: 9694               |       |     |     |         |         |      |       |          |
| End Point Location from Lease,          |       |     |     |         |         |      |       |          |
| Unit, or Property Line: 50              |       |     |     |         |         |      |       |          |
|                                         |       |     |     |         |         |      |       |          |
| Note                                    | es:   |     |     |         |         |      |       |          |