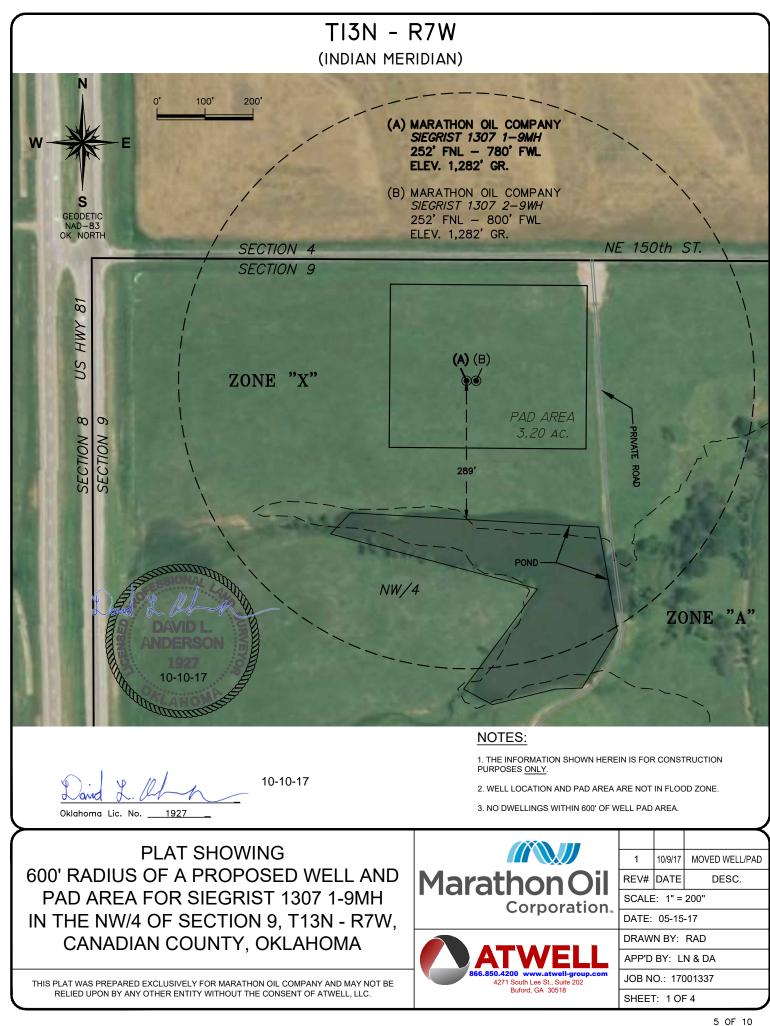

## HORIZONTAL HOLE 1

| Sec                                     | 09    | Twp | 13N | Rge     | 7W      | С    | ounty | CANADIAN |
|-----------------------------------------|-------|-----|-----|---------|---------|------|-------|----------|
| Spot Location of End Point: S2 SW SW SW |       |     |     |         |         |      |       | SW       |
| Feet                                    | From: | SOL | JTH | 1/4 Sec | ction L | ine: | 50    | 1        |
| Feet From: WEST 1/4 Section Line: 330   |       |     |     |         |         | 0    |       |          |
| Depth of Deviation: 8650                |       |     |     |         |         |      |       |          |
| Radius of Turn: 538                     |       |     |     |         |         |      |       |          |
| Direction: 185                          |       |     |     |         |         |      |       |          |
| Total Length: 5071                      |       |     |     |         |         |      |       |          |
| Measured Total Depth: 14566             |       |     |     |         |         |      |       |          |
| True Vertical Depth: 9694               |       |     |     |         |         |      |       |          |
| End Point Location from Lease,          |       |     |     |         |         |      |       |          |
| Unit, or Property Line: 50              |       |     |     |         |         |      |       |          |
|                                         |       |     |     |         |         |      |       |          |
| Note                                    | es:   |     |     |         |         |      |       |          |