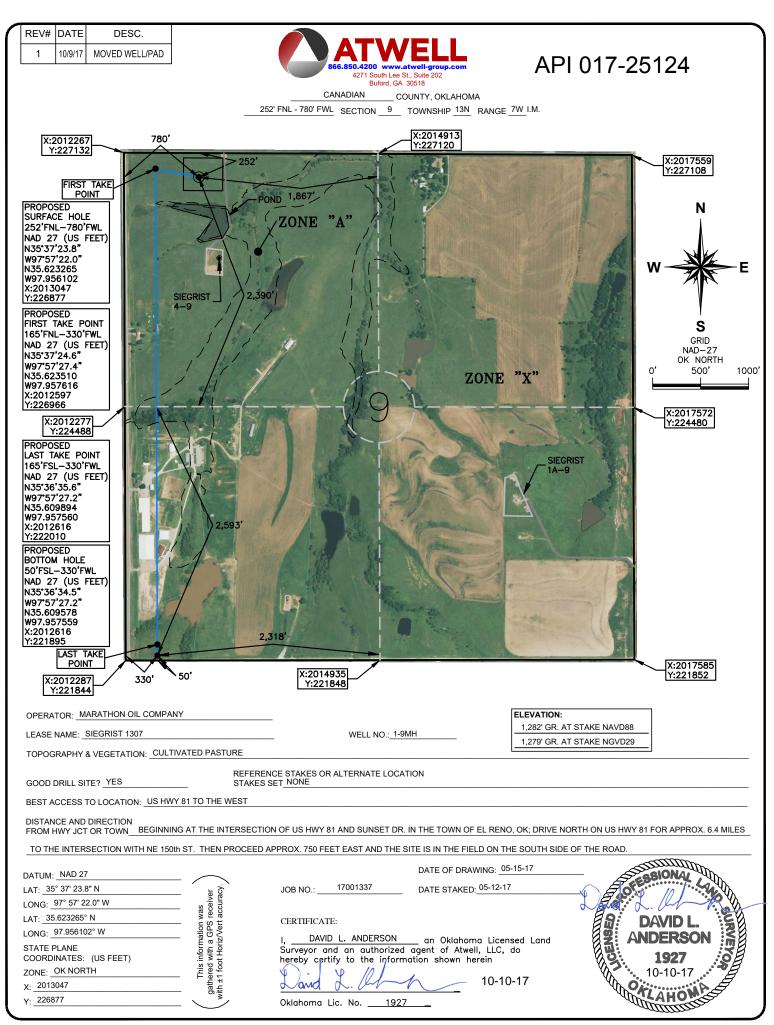

## HORIZONTAL HOLE 1

| Sec                                     | 09    | Twp | 13N | Rge     | 7W      | С    | ounty | CANADIAN |
|-----------------------------------------|-------|-----|-----|---------|---------|------|-------|----------|
| Spot Location of End Point: S2 SW SW SW |       |     |     |         |         |      |       | SW       |
| Feet                                    | From: | SOL | JTH | 1/4 Sec | ction L | ine: | 50    | 1        |
| Feet From: WEST 1/4 Section Line: 330   |       |     |     |         |         | 0    |       |          |
| Depth of Deviation: 8650                |       |     |     |         |         |      |       |          |
| Radius of Turn: 538                     |       |     |     |         |         |      |       |          |
| Direction: 185                          |       |     |     |         |         |      |       |          |
| Total Length: 5071                      |       |     |     |         |         |      |       |          |
| Measured Total Depth: 14566             |       |     |     |         |         |      |       |          |
| True Vertical Depth: 9694               |       |     |     |         |         |      |       |          |
| End Point Location from Lease,          |       |     |     |         |         |      |       |          |
| Unit, or Property Line: 50              |       |     |     |         |         |      |       |          |
|                                         |       |     |     |         |         |      |       |          |
| Note                                    | es:   |     |     |         |         |      |       |          |