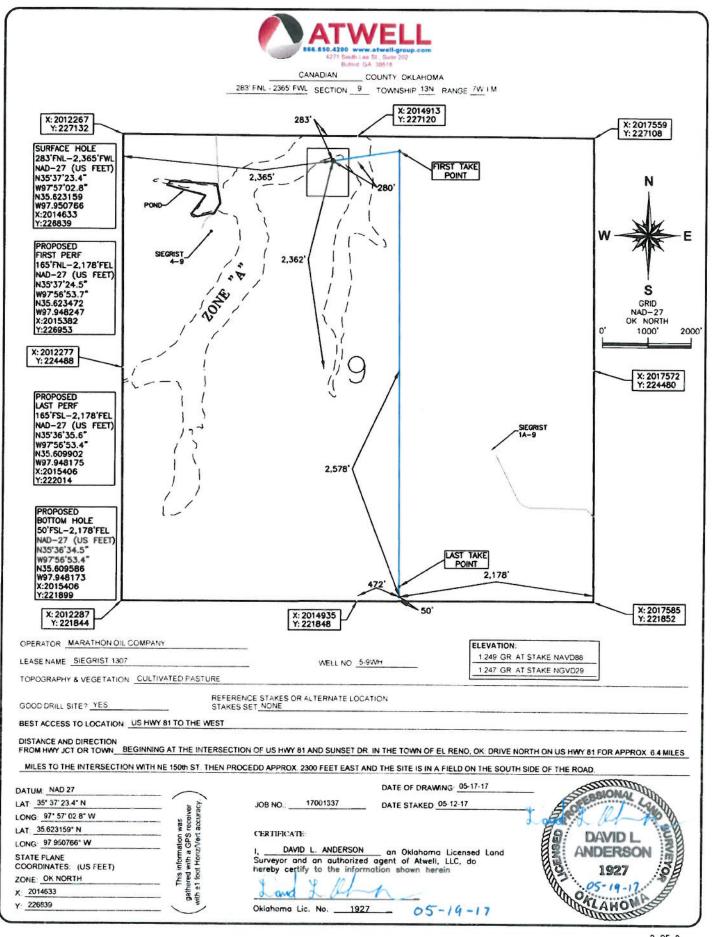

## HORIZONTAL HOLE 1

| Sec                                     | 09    | Twp | 13N | Rge     | 7W      | С    | ounty | CANADIAN |
|-----------------------------------------|-------|-----|-----|---------|---------|------|-------|----------|
| Spot Location of End Point: S2 SW SW SW |       |     |     |         |         |      |       | SW       |
| Feet                                    | From: | SOL | JTH | 1/4 Sec | ction L | ine: | 50    | 1        |
| Feet From: WEST 1/4 Section Line: 330   |       |     |     |         |         | 0    |       |          |
| Depth of Deviation: 8650                |       |     |     |         |         |      |       |          |
| Radius of Turn: 538                     |       |     |     |         |         |      |       |          |
| Direction: 185                          |       |     |     |         |         |      |       |          |
| Total Length: 5071                      |       |     |     |         |         |      |       |          |
| Measured Total Depth: 14566             |       |     |     |         |         |      |       |          |
| True Vertical Depth: 9694               |       |     |     |         |         |      |       |          |
| End Point Location from Lease,          |       |     |     |         |         |      |       |          |
| Unit, or Property Line: 50              |       |     |     |         |         |      |       |          |
|                                         |       |     |     |         |         |      |       |          |
| Note                                    | es:   |     |     |         |         |      |       |          |