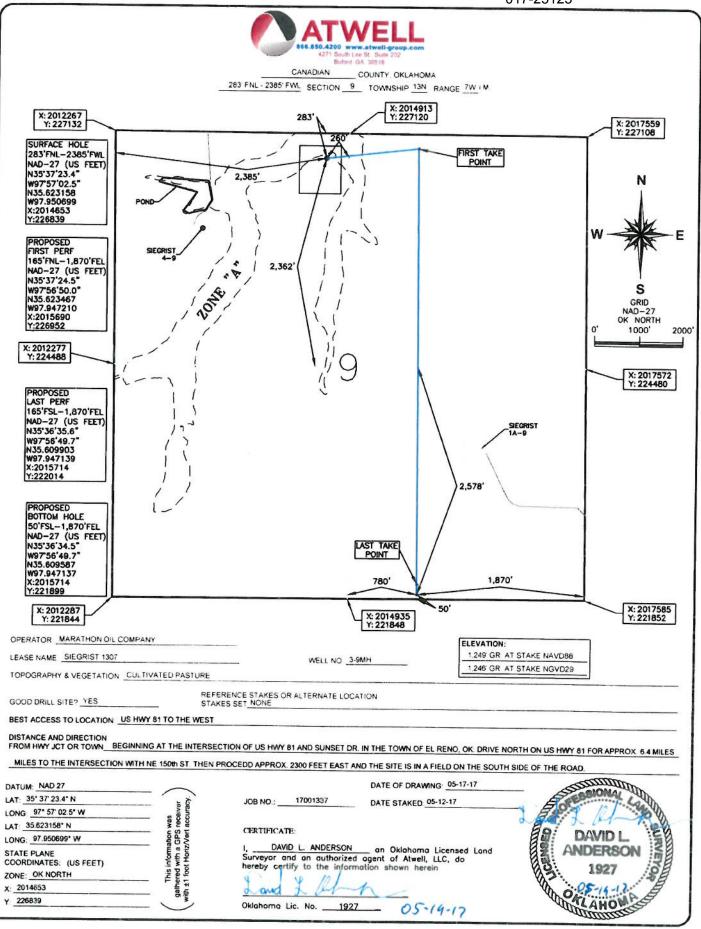

## HORIZONTAL HOLE 1

| Sec                                     | 09    | Twp | 13N | Rge     | 7W      | С    | ounty | CANADIAN |
|-----------------------------------------|-------|-----|-----|---------|---------|------|-------|----------|
| Spot Location of End Point: S2 SW SW SW |       |     |     |         |         |      |       | SW       |
| Feet                                    | From: | SOL | JTH | 1/4 Sec | ction L | ine: | 50    | 1        |
| Feet From: WEST 1/4 Section Line: 330   |       |     |     |         |         | 0    |       |          |
| Depth of Deviation: 8650                |       |     |     |         |         |      |       |          |
| Radius of Turn: 538                     |       |     |     |         |         |      |       |          |
| Direction: 185                          |       |     |     |         |         |      |       |          |
| Total Length: 5071                      |       |     |     |         |         |      |       |          |
| Measured Total Depth: 14566             |       |     |     |         |         |      |       |          |
| True Vertical Depth: 9694               |       |     |     |         |         |      |       |          |
| End Point Location from Lease,          |       |     |     |         |         |      |       |          |
| Unit, or Property Line: 50              |       |     |     |         |         |      |       |          |
|                                         |       |     |     |         |         |      |       |          |
| Note                                    | es:   |     |     |         |         |      |       |          |