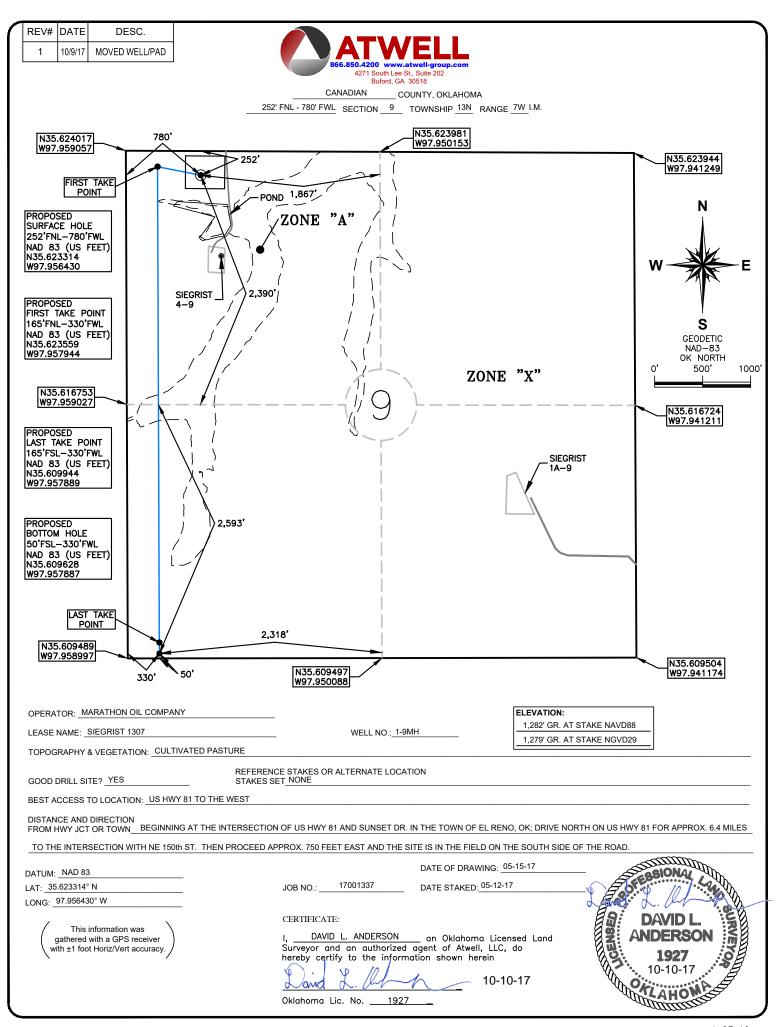

## HORIZONTAL HOLE 1

| Sec                                     | 09    | Twp | 13N | Rge     | 7W      | С    | ounty | CANADIAN |
|-----------------------------------------|-------|-----|-----|---------|---------|------|-------|----------|
| Spot Location of End Point: S2 SW SW SW |       |     |     |         |         |      |       | SW       |
| Feet                                    | From: | SOL | JTH | 1/4 Sec | ction L | ine: | 50    | 1        |
| Feet From: WEST 1/4 Section Line: 330   |       |     |     |         |         | 0    |       |          |
| Depth of Deviation: 8650                |       |     |     |         |         |      |       |          |
| Radius of Turn: 538                     |       |     |     |         |         |      |       |          |
| Direction: 185                          |       |     |     |         |         |      |       |          |
| Total Length: 5071                      |       |     |     |         |         |      |       |          |
| Measured Total Depth: 14566             |       |     |     |         |         |      |       |          |
| True Vertical Depth: 9694               |       |     |     |         |         |      |       |          |
| End Point Location from Lease,          |       |     |     |         |         |      |       |          |
| Unit, or Property Line: 50              |       |     |     |         |         |      |       |          |
|                                         |       |     |     |         |         |      |       |          |
| Note                                    | es:   |     |     |         |         |      |       |          |