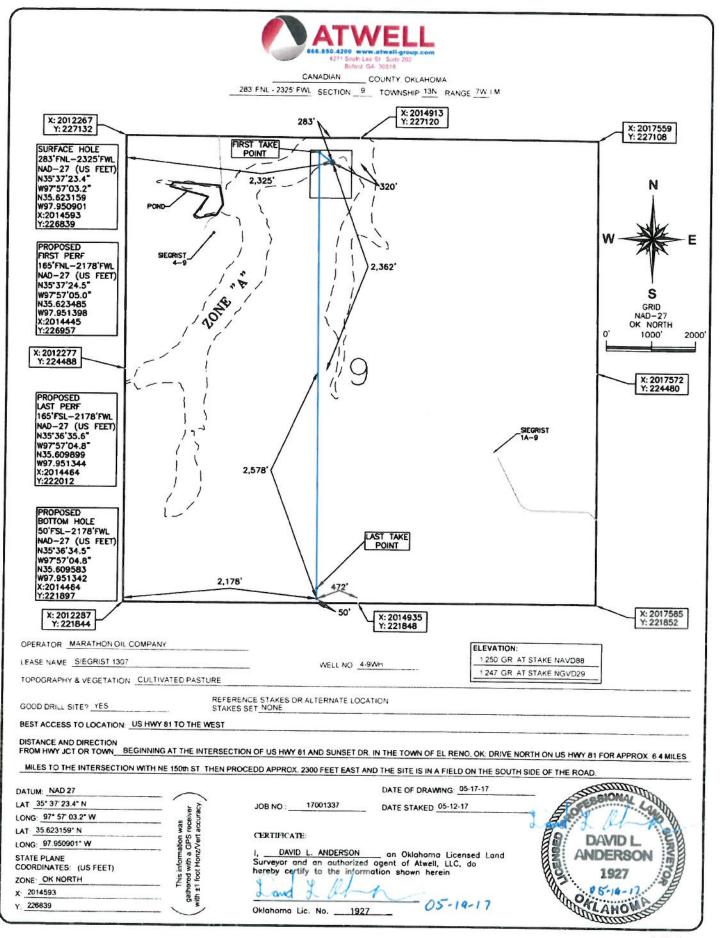

## HORIZONTAL HOLE 1

| Sec                                     | 09    | Twp | 13N | Rge     | 7W      | С    | ounty | CANADIAN |
|-----------------------------------------|-------|-----|-----|---------|---------|------|-------|----------|
| Spot Location of End Point: S2 SW SW SW |       |     |     |         |         |      |       | SW       |
| Feet                                    | From: | SOL | JTH | 1/4 Sec | ction L | ine: | 50    | 1        |
| Feet From: WEST 1/4 Section Line: 330   |       |     |     |         |         | 0    |       |          |
| Depth of Deviation: 8650                |       |     |     |         |         |      |       |          |
| Radius of Turn: 538                     |       |     |     |         |         |      |       |          |
| Direction: 185                          |       |     |     |         |         |      |       |          |
| Total Length: 5071                      |       |     |     |         |         |      |       |          |
| Measured Total Depth: 14566             |       |     |     |         |         |      |       |          |
| True Vertical Depth: 9694               |       |     |     |         |         |      |       |          |
| End Point Location from Lease,          |       |     |     |         |         |      |       |          |
| Unit, or Property Line: 50              |       |     |     |         |         |      |       |          |
|                                         |       |     |     |         |         |      |       |          |
| Note                                    | es:   |     |     |         |         |      |       |          |