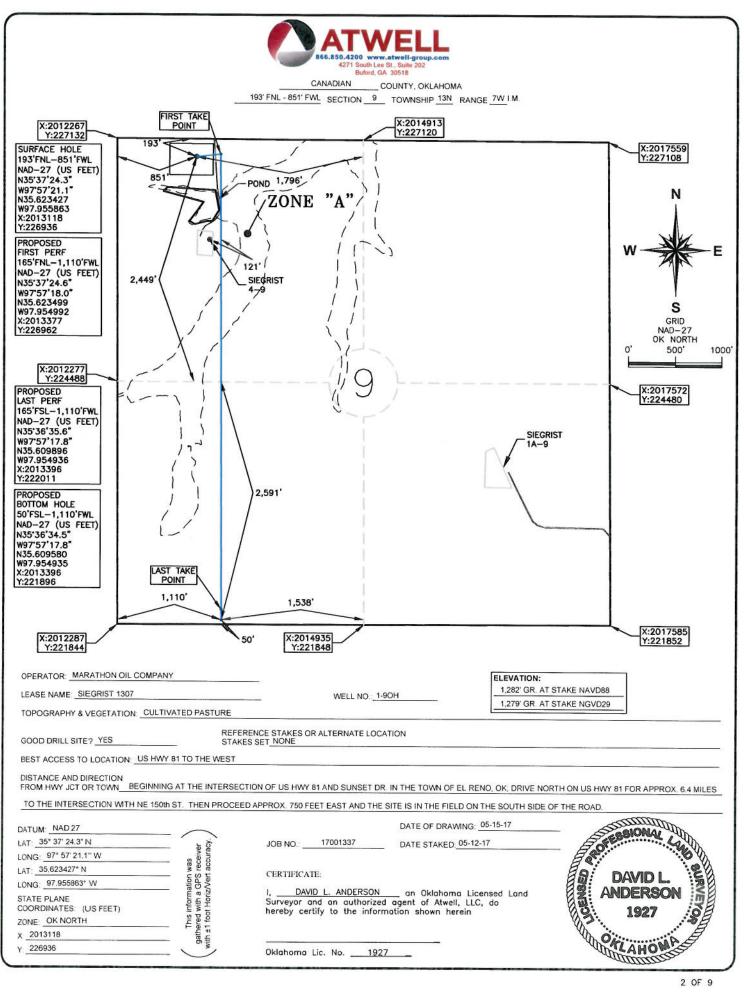

## HORIZONTAL HOLE 1

| Sec                                     | 09    | Twp | 13N | Rge     | 7W      | С    | ounty | CANADIAN |
|-----------------------------------------|-------|-----|-----|---------|---------|------|-------|----------|
| Spot Location of End Point: S2 SW SW SW |       |     |     |         |         |      |       | SW       |
| Feet                                    | From: | SOL | JTH | 1/4 Sec | ction L | ine: | 50    | 1        |
| Feet From: WEST 1/4 Section Line: 330   |       |     |     |         |         | 0    |       |          |
| Depth of Deviation: 8650                |       |     |     |         |         |      |       |          |
| Radius of Turn: 538                     |       |     |     |         |         |      |       |          |
| Direction: 185                          |       |     |     |         |         |      |       |          |
| Total Length: 5071                      |       |     |     |         |         |      |       |          |
| Measured Total Depth: 14566             |       |     |     |         |         |      |       |          |
| True Vertical Depth: 9694               |       |     |     |         |         |      |       |          |
| End Point Location from Lease,          |       |     |     |         |         |      |       |          |
| Unit, or Property Line: 50              |       |     |     |         |         |      |       |          |
|                                         |       |     |     |         |         |      |       |          |
| Note                                    | es:   |     |     |         |         |      |       |          |