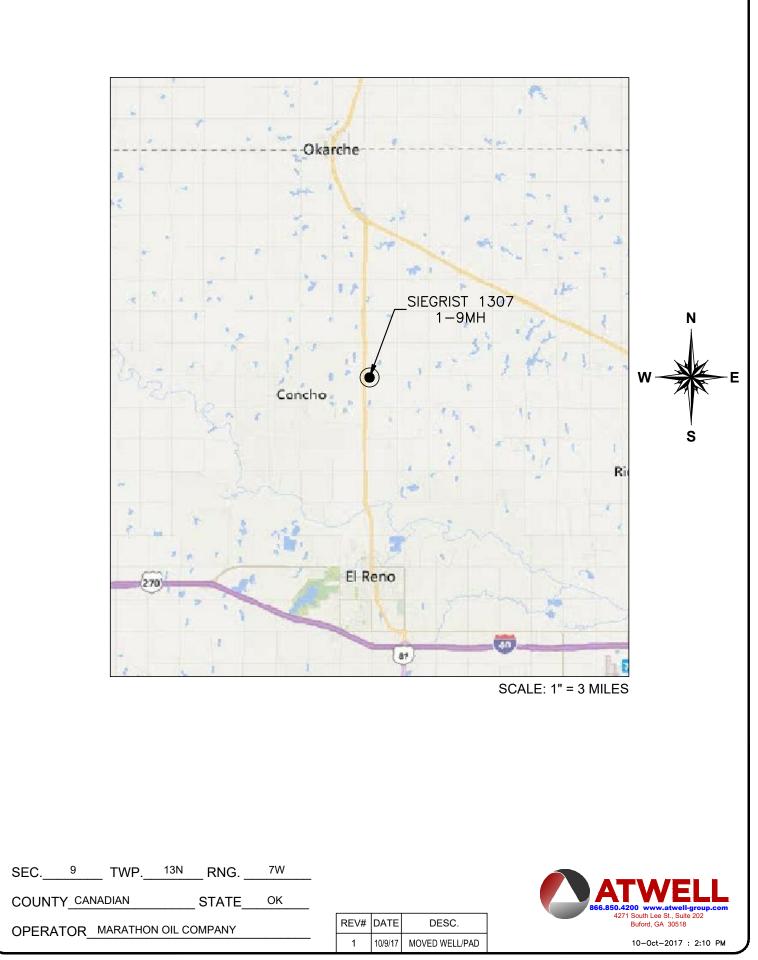

## HORIZONTAL HOLE 1

| Sec                                     | 09    | Twp | 13N | Rge     | 7W      | С    | ounty | CANADIAN |
|-----------------------------------------|-------|-----|-----|---------|---------|------|-------|----------|
| Spot Location of End Point: S2 SW SW SW |       |     |     |         |         |      |       | SW       |
| Feet                                    | From: | SOL | JTH | 1/4 Sec | ction L | ine: | 50    | 1        |
| Feet From: WEST 1/4 Section Line: 330   |       |     |     |         |         | 0    |       |          |
| Depth of Deviation: 8650                |       |     |     |         |         |      |       |          |
| Radius of Turn: 538                     |       |     |     |         |         |      |       |          |
| Direction: 185                          |       |     |     |         |         |      |       |          |
| Total Length: 5071                      |       |     |     |         |         |      |       |          |
| Measured Total Depth: 14566             |       |     |     |         |         |      |       |          |
| True Vertical Depth: 9694               |       |     |     |         |         |      |       |          |
| End Point Location from Lease,          |       |     |     |         |         |      |       |          |
| Unit, or Property Line: 50              |       |     |     |         |         |      |       |          |
|                                         |       |     |     |         |         |      |       |          |
| Note                                    | es:   |     |     |         |         |      |       |          |