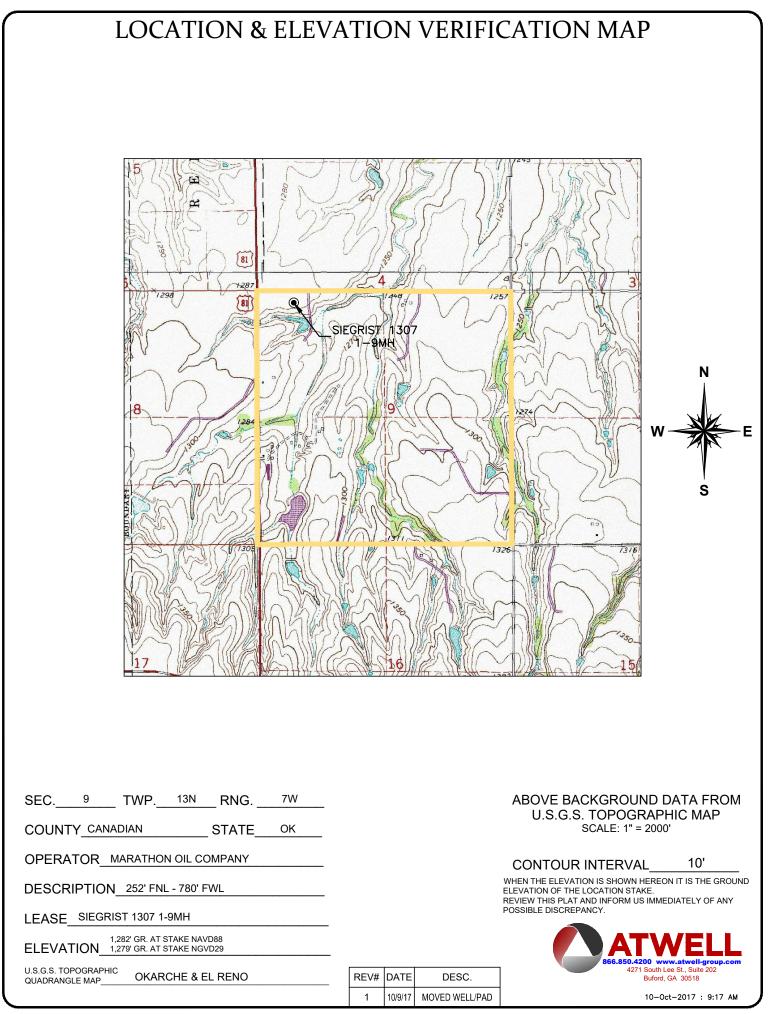

| PI NUMBER: 017 25124<br>izontal Hole Oil & Gas                                                                                                                                                                                                                                                                                                                                                                                                          | OIL & GAS<br>OKLAHO                              | CORPORATION COMMISSI<br>CONSERVATION DIVISION<br>P.O. BOX 52000<br>MA CITY, OK 73152-2000<br>(Rule 165:10-3-1) |                                                                                      |
|---------------------------------------------------------------------------------------------------------------------------------------------------------------------------------------------------------------------------------------------------------------------------------------------------------------------------------------------------------------------------------------------------------------------------------------------------------|--------------------------------------------------|----------------------------------------------------------------------------------------------------------------|--------------------------------------------------------------------------------------|
|                                                                                                                                                                                                                                                                                                                                                                                                                                                         | Ē                                                | PERMIT TO DRILL                                                                                                |                                                                                      |
|                                                                                                                                                                                                                                                                                                                                                                                                                                                         |                                                  |                                                                                                                |                                                                                      |
| WELL LOCATION: Sec: 09 Twp: 13N Rge:                                                                                                                                                                                                                                                                                                                                                                                                                    | 7W County: CANAD                                 | DIAN                                                                                                           |                                                                                      |
| SPOT LOCATION: NW NE NW NW                                                                                                                                                                                                                                                                                                                                                                                                                              | FEET FROM QUARTER: FROM                          | ORTH FROM WEST                                                                                                 |                                                                                      |
|                                                                                                                                                                                                                                                                                                                                                                                                                                                         | SECTION LINES: 2                                 | 252 780                                                                                                        |                                                                                      |
| Lease Name: SIEGRIST 1307                                                                                                                                                                                                                                                                                                                                                                                                                               | Well No: 1                                       | 1-9MH                                                                                                          | Well will be 252 feet from nearest unit or lease boundary.                           |
| Operator MARATHON OIL COMPANY<br>Name:                                                                                                                                                                                                                                                                                                                                                                                                                  |                                                  | Telephone: 7132962003                                                                                          | OTC/OCC Number: 1363 0                                                               |
| MARATHON OIL COMPANY<br>5555 SAN FELIPE ST                                                                                                                                                                                                                                                                                                                                                                                                              |                                                  |                                                                                                                | DS COMMUNITY COLLEGE                                                                 |
| HOUSTON, TX                                                                                                                                                                                                                                                                                                                                                                                                                                             | 77056-2701                                       | 1300 SOL                                                                                                       | ITH COUNTRY CLUB ROAD                                                                |
|                                                                                                                                                                                                                                                                                                                                                                                                                                                         |                                                  | EL RENO                                                                                                        | OK 73036                                                                             |
| 2<br>3<br>4<br>5<br>Second Orders: 647029                                                                                                                                                                                                                                                                                                                                                                                                               |                                                  | 7<br>8<br>9<br>10                                                                                              |                                                                                      |
| Spacing Orders: 647029                                                                                                                                                                                                                                                                                                                                                                                                                                  | Location Exception O                             | rders:                                                                                                         | Increased Density Orders:                                                            |
| Pending CD Numbers: 201703517                                                                                                                                                                                                                                                                                                                                                                                                                           |                                                  |                                                                                                                | Special Orders:                                                                      |
| 201703519                                                                                                                                                                                                                                                                                                                                                                                                                                               |                                                  |                                                                                                                |                                                                                      |
| -                                                                                                                                                                                                                                                                                                                                                                                                                                                       | 1279 Surface C                                   | asing: 1500                                                                                                    | Depth to base of Treatable Water-Bearing FM: 240                                     |
| 201703519                                                                                                                                                                                                                                                                                                                                                                                                                                               |                                                  | asing: 1500<br>Supply Well Drilled: No                                                                         |                                                                                      |
| 201703519<br>Total Depth: 14566 Ground Elevation:                                                                                                                                                                                                                                                                                                                                                                                                       |                                                  | Supply Well Drilled: No                                                                                        | Depth to base of Treatable Water-Bearing FM: 240                                     |
| 201703519<br>Total Depth: 14566 Ground Elevation:<br>Under Federal Jurisdiction: No<br>PIT 1 INFORMATION<br>Type of Pit System: CLOSED Closed System Mean                                                                                                                                                                                                                                                                                               | Fresh Water S                                    | Supply Well Drilled: No                                                                                        | Depth to base of Treatable Water-Bearing FM: 240<br>Surface Water used to Drill: Yes |
| 201703519<br>Total Depth: 14566 Ground Elevation:<br>Under Federal Jurisdiction: No<br>PIT 1 INFORMATION<br>Type of Pit System: CLOSED Closed System Mean<br>Type of Mud System: WATER BASED                                                                                                                                                                                                                                                            | Fresh Water S                                    | Supply Well Drilled: No<br>Approved Method for o                                                               | Depth to base of Treatable Water-Bearing FM: 240<br>Surface Water used to Drill: Yes |
| 201703519<br>Total Depth: 14566 Ground Elevation:<br>Under Federal Jurisdiction: No<br>PIT 1 INFORMATION<br>Type of Pit System: CLOSED Closed System Means<br>Type of Mud System: WATER BASED<br>Chlorides Max: 5000 Average: 3000                                                                                                                                                                                                                      | Fresh Water S<br>is Steel Pits                   | Supply Well Drilled: No<br>Approved Method for o<br>E. Haul to Commerci                                        | Depth to base of Treatable Water-Bearing FM: 240<br>Surface Water used to Drill: Yes |
| 201703519<br>Total Depth: 14566 Ground Elevation:<br>Under Federal Jurisdiction: No<br>PIT 1 INFORMATION<br>Type of Pit System: CLOSED Closed System Mean<br>Type of Mud System: WATER BASED<br>Chlorides Max: 5000 Average: 3000<br>Is depth to top of ground water greater than 10ft below                                                                                                                                                            | Fresh Water S<br>is Steel Pits                   | Supply Well Drilled: No<br>Approved Method for o                                                               | Depth to base of Treatable Water-Bearing FM: 240<br>Surface Water used to Drill: Yes |
| 201703519<br>Total Depth: 14566 Ground Elevation:<br>Under Federal Jurisdiction: No<br>PIT 1 INFORMATION<br>Type of Pit System: CLOSED Closed System Mean<br>Type of Mud System: WATER BASED<br>Chlorides Max: 5000 Average: 3000<br>Is depth to top of ground water greater than 10ft below<br>Within 1 mile of municipal water well? N                                                                                                                | Fresh Water S<br>is Steel Pits                   | Supply Well Drilled: No<br>Approved Method for o<br>E. Haul to Commerci                                        | Depth to base of Treatable Water-Bearing FM: 240<br>Surface Water used to Drill: Yes |
| 201703519<br>Total Depth: 14566 Ground Elevation:<br>Under Federal Jurisdiction: No<br>PIT 1 INFORMATION<br>Type of Pit System: CLOSED Closed System Mean<br>Type of Mud System: WATER BASED<br>Chlorides Max: 5000 Average: 3000<br>Is depth to top of ground water greater than 10ft below<br>Within 1 mile of municipal water well? N<br>Wellhead Protection Area? N                                                                                 | Fresh Water S<br>is Steel Pits<br>base of pit? Y | Supply Well Drilled: No<br>Approved Method for o<br>E. Haul to Commerci                                        | Depth to base of Treatable Water-Bearing FM: 240<br>Surface Water used to Drill: Yes |
| 201703519<br>Total Depth: 14566 Ground Elevation:<br>Under Federal Jurisdiction: No<br>PIT 1 INFORMATION<br>Type of Pit System: CLOSED Closed System Mean<br>Type of Mud System: WATER BASED<br>Chlorides Max: 5000 Average: 3000<br>Is depth to top of ground water greater than 10ft below<br>Within 1 mile of municipal water well? N<br>Wellhead Protection Area? N<br>Pit is not located in a Hydrologically Sensitive Area.                       | Fresh Water S<br>is Steel Pits<br>base of pit? Y | Supply Well Drilled: No<br>Approved Method for o<br>E. Haul to Commerci                                        | Depth to base of Treatable Water-Bearing FM: 240<br>Surface Water used to Drill: Yes |
| 201703519<br>Total Depth: 14566 Ground Elevation:<br>Under Federal Jurisdiction: No<br>PIT 1 INFORMATION<br>Type of Pit System: CLOSED Closed System Mean<br>Type of Mud System: WATER BASED<br>Chlorides Max: 5000 Average: 3000<br>Is depth to top of ground water greater than 10ft below<br>Within 1 mile of municipal water well? N<br>Wellhead Protection Area? N<br>Pit is not located in a Hydrologically Sensitive Area.<br>Category of Pit: C | Fresh Water S<br>is Steel Pits<br>base of pit? Y | Supply Well Drilled: No<br>Approved Method for o<br>E. Haul to Commerci                                        | Depth to base of Treatable Water-Bearing FM: 240<br>Surface Water used to Drill: Yes |
| 201703519<br>Total Depth: 14566 Ground Elevation:<br>Under Federal Jurisdiction: No<br>PIT 1 INFORMATION<br>Type of Pit System: CLOSED Closed System Mean<br>Type of Mud System: WATER BASED<br>Chlorides Max: 5000 Average: 3000<br>Is depth to top of ground water greater than 10ft below<br>Within 1 mile of municipal water well? N<br>Wellhead Protection Area? N<br>Pit is not located in a Hydrologically Sensitive Area.                       | Fresh Water S<br>is Steel Pits<br>base of pit? Y | Supply Well Drilled: No<br>Approved Method for o<br>E. Haul to Commerci                                        | Depth to base of Treatable Water-Bearing FM: 240<br>Surface Water used to Drill: Yes |