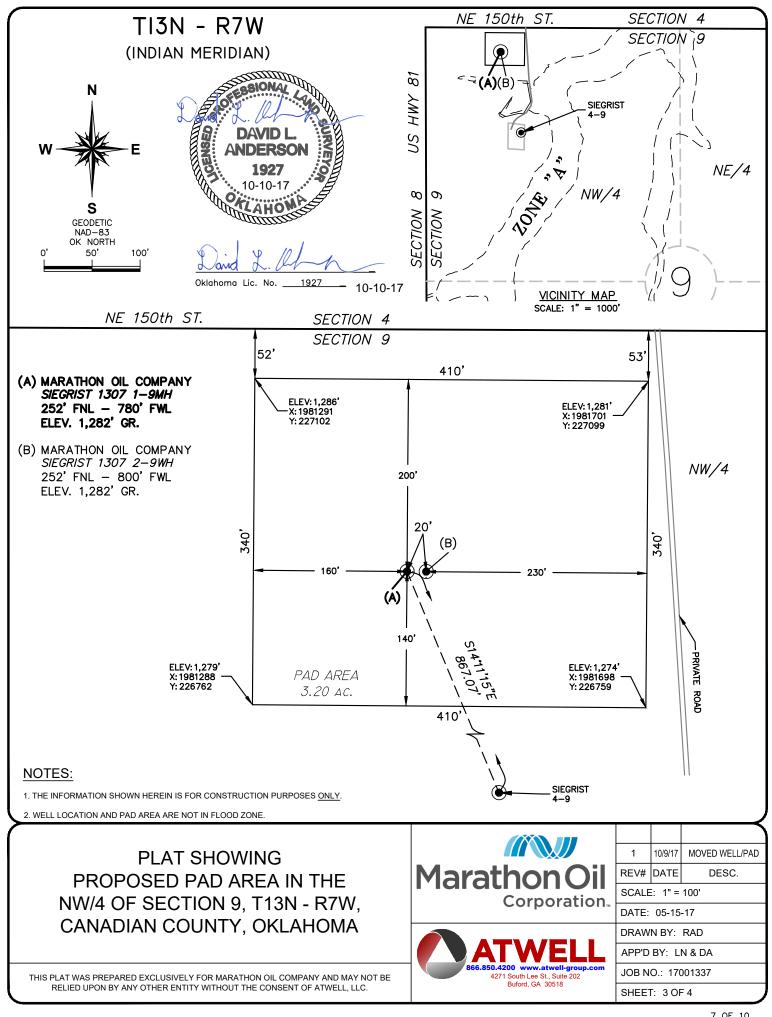

## HORIZONTAL HOLE 1

| Sec                                     | 09    | Twp | 13N | Rge     | 7W      | С    | ounty | CANADIAN |
|-----------------------------------------|-------|-----|-----|---------|---------|------|-------|----------|
| Spot Location of End Point: S2 SW SW SW |       |     |     |         |         |      |       | SW       |
| Feet                                    | From: | SOL | JTH | 1/4 Sec | ction L | ine: | 50    | 1        |
| Feet From: WEST 1/4 Section Line: 330   |       |     |     |         |         | 0    |       |          |
| Depth of Deviation: 8650                |       |     |     |         |         |      |       |          |
| Radius of Turn: 538                     |       |     |     |         |         |      |       |          |
| Direction: 185                          |       |     |     |         |         |      |       |          |
| Total Length: 5071                      |       |     |     |         |         |      |       |          |
| Measured Total Depth: 14566             |       |     |     |         |         |      |       |          |
| True Vertical Depth: 9694               |       |     |     |         |         |      |       |          |
| End Point Location from Lease,          |       |     |     |         |         |      |       |          |
| Unit, or Property Line: 50              |       |     |     |         |         |      |       |          |
|                                         |       |     |     |         |         |      |       |          |
| Note                                    | es:   |     |     |         |         |      |       |          |