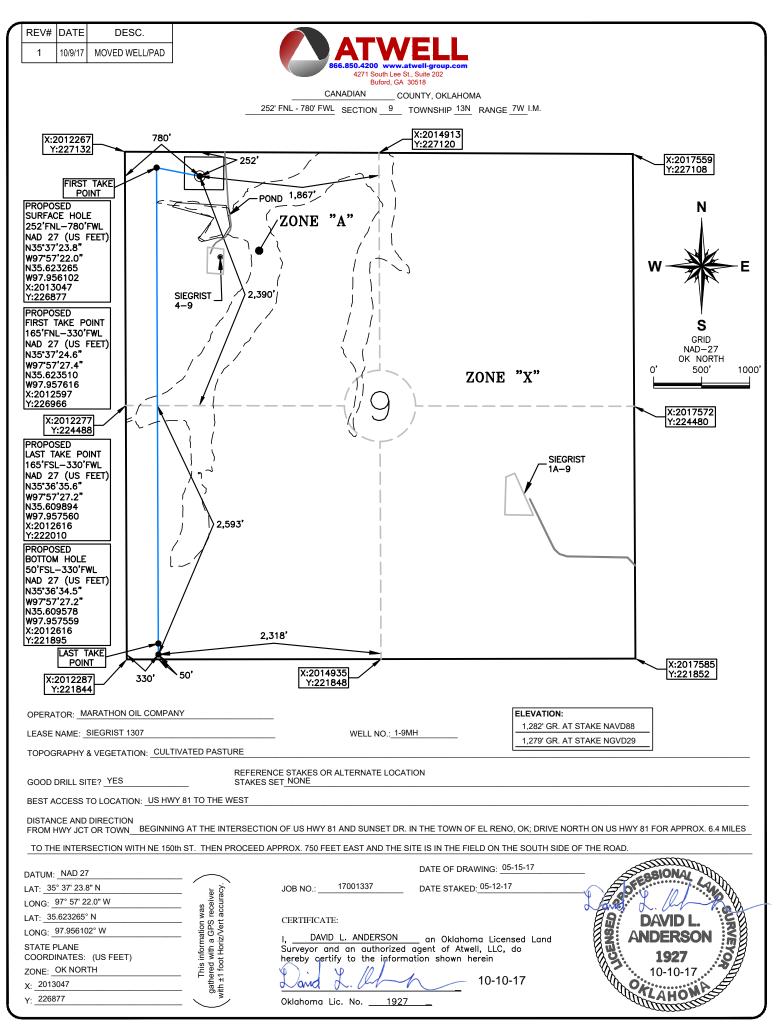

## HORIZONTAL HOLE 1

| Sec                                     | 09    | Twp | 13N | Rge     | 7W      | С    | ounty | CANADIAN |
|-----------------------------------------|-------|-----|-----|---------|---------|------|-------|----------|
| Spot Location of End Point: S2 SW SW SW |       |     |     |         |         |      |       | SW       |
| Feet                                    | From: | SOL | JTH | 1/4 Sec | ction L | ine: | 50    | 1        |
| Feet From: WEST 1/4 Section Line: 330   |       |     |     |         |         | 0    |       |          |
| Depth of Deviation: 8650                |       |     |     |         |         |      |       |          |
| Radius of Turn: 538                     |       |     |     |         |         |      |       |          |
| Direction: 185                          |       |     |     |         |         |      |       |          |
| Total Length: 5071                      |       |     |     |         |         |      |       |          |
| Measured Total Depth: 14566             |       |     |     |         |         |      |       |          |
| True Vertical Depth: 9694               |       |     |     |         |         |      |       |          |
| End Point Location from Lease,          |       |     |     |         |         |      |       |          |
| Unit, or Property Line: 50              |       |     |     |         |         |      |       |          |
|                                         |       |     |     |         |         |      |       |          |
| Note                                    | es:   |     |     |         |         |      |       |          |