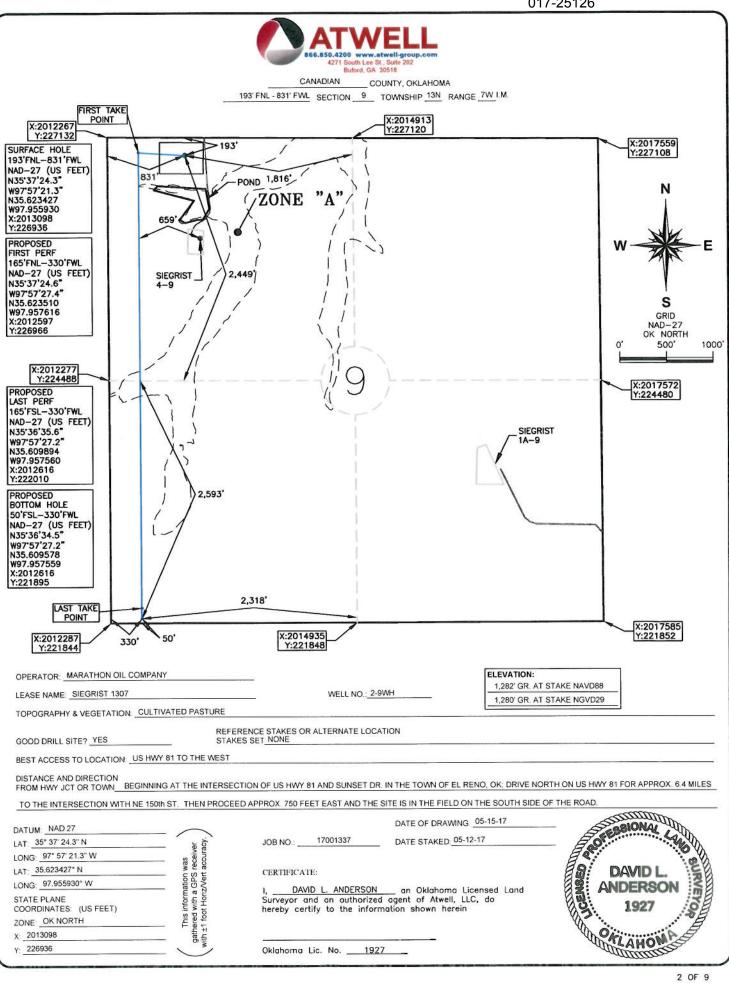

## HORIZONTAL HOLE 1

| Sec                                     | 09    | Twp | 13N | Rge     | 7W      | С    | ounty | CANADIAN |
|-----------------------------------------|-------|-----|-----|---------|---------|------|-------|----------|
| Spot Location of End Point: S2 SW SW SW |       |     |     |         |         |      |       | SW       |
| Feet                                    | From: | SOL | JTH | 1/4 Sec | ction L | ine: | 50    | 1        |
| Feet From: WEST 1/4 Section Line: 330   |       |     |     |         |         | 0    |       |          |
| Depth of Deviation: 8650                |       |     |     |         |         |      |       |          |
| Radius of Turn: 538                     |       |     |     |         |         |      |       |          |
| Direction: 185                          |       |     |     |         |         |      |       |          |
| Total Length: 5071                      |       |     |     |         |         |      |       |          |
| Measured Total Depth: 14566             |       |     |     |         |         |      |       |          |
| True Vertical Depth: 9694               |       |     |     |         |         |      |       |          |
| End Point Location from Lease,          |       |     |     |         |         |      |       |          |
| Unit, or Property Line: 50              |       |     |     |         |         |      |       |          |
|                                         |       |     |     |         |         |      |       |          |
| Note                                    | es:   |     |     |         |         |      |       |          |