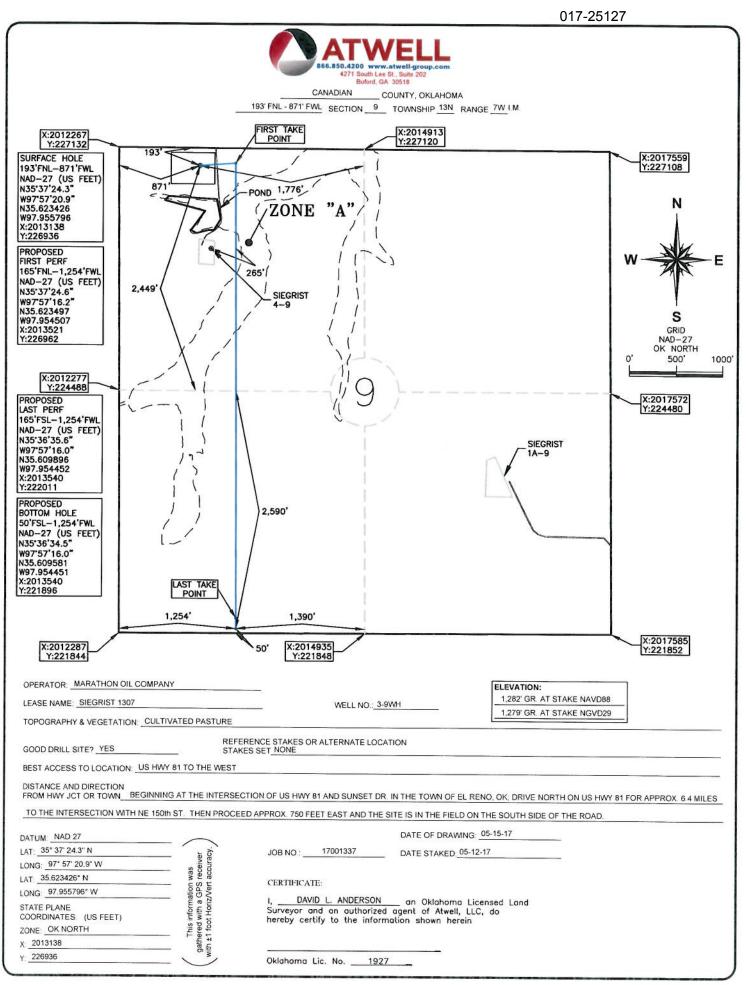

## HORIZONTAL HOLE 1

| Sec                                     | 09    | Twp | 13N | Rge     | 7W      | С    | ounty | CANADIAN |
|-----------------------------------------|-------|-----|-----|---------|---------|------|-------|----------|
| Spot Location of End Point: S2 SW SW SW |       |     |     |         |         |      |       | SW       |
| Feet                                    | From: | SOL | JTH | 1/4 Sec | ction L | ine: | 50    | 1        |
| Feet From: WEST 1/4 Section Line: 330   |       |     |     |         |         | 0    |       |          |
| Depth of Deviation: 8650                |       |     |     |         |         |      |       |          |
| Radius of Turn: 538                     |       |     |     |         |         |      |       |          |
| Direction: 185                          |       |     |     |         |         |      |       |          |
| Total Length: 5071                      |       |     |     |         |         |      |       |          |
| Measured Total Depth: 14566             |       |     |     |         |         |      |       |          |
| True Vertical Depth: 9694               |       |     |     |         |         |      |       |          |
| End Point Location from Lease,          |       |     |     |         |         |      |       |          |
| Unit, or Property Line: 50              |       |     |     |         |         |      |       |          |
|                                         |       |     |     |         |         |      |       |          |
| Note                                    | es:   |     |     |         |         |      |       |          |