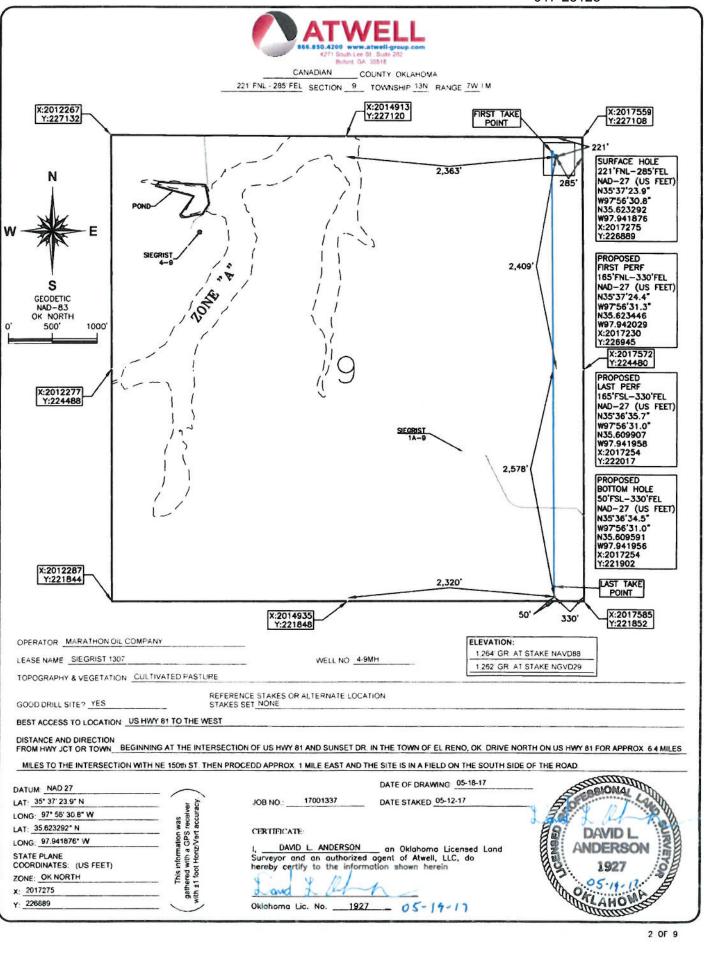

## HORIZONTAL HOLE 1

| Sec                                     | 09    | Twp | 13N | Rge     | 7W      | С    | ounty | CANADIAN |
|-----------------------------------------|-------|-----|-----|---------|---------|------|-------|----------|
| Spot Location of End Point: S2 SW SW SW |       |     |     |         |         |      |       | SW       |
| Feet                                    | From: | SOL | JTH | 1/4 Sec | ction L | ine: | 50    | 1        |
| Feet From: WEST 1/4 Section Line: 330   |       |     |     |         |         | 0    |       |          |
| Depth of Deviation: 8650                |       |     |     |         |         |      |       |          |
| Radius of Turn: 538                     |       |     |     |         |         |      |       |          |
| Direction: 185                          |       |     |     |         |         |      |       |          |
| Total Length: 5071                      |       |     |     |         |         |      |       |          |
| Measured Total Depth: 14566             |       |     |     |         |         |      |       |          |
| True Vertical Depth: 9694               |       |     |     |         |         |      |       |          |
| End Point Location from Lease,          |       |     |     |         |         |      |       |          |
| Unit, or Property Line: 50              |       |     |     |         |         |      |       |          |
|                                         |       |     |     |         |         |      |       |          |
| Note                                    | es:   |     |     |         |         |      |       |          |