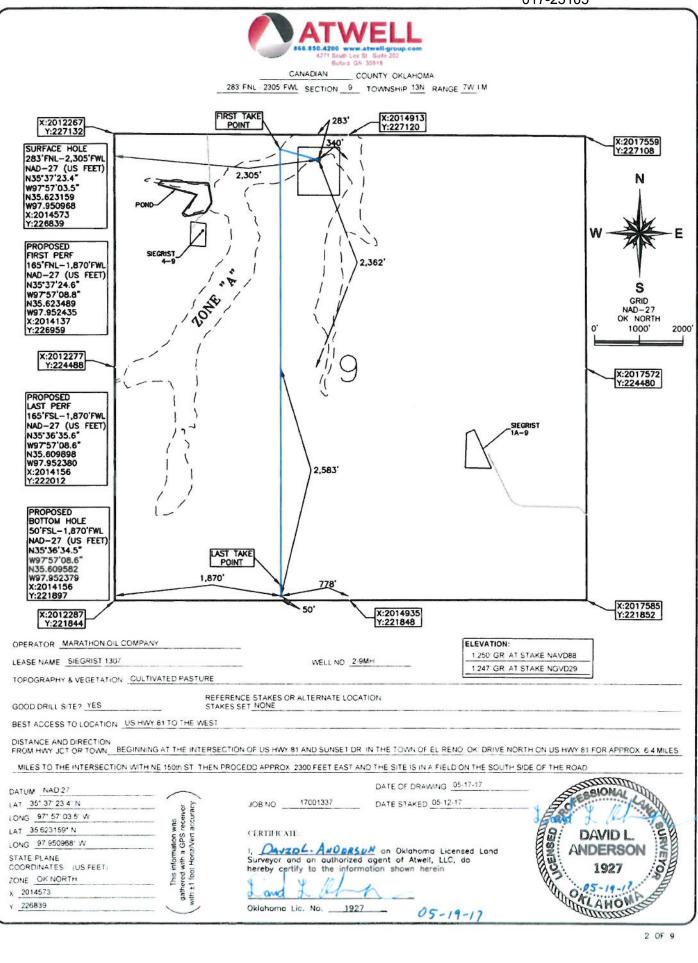

## HORIZONTAL HOLE 1

| Sec                                     | 09    | Twp | 13N | Rge     | 7W      | С    | ounty | CANADIAN |
|-----------------------------------------|-------|-----|-----|---------|---------|------|-------|----------|
| Spot Location of End Point: S2 SW SW SW |       |     |     |         |         |      |       | SW       |
| Feet                                    | From: | SOL | JTH | 1/4 Sec | ction L | ine: | 50    | 1        |
| Feet From: WEST 1/4 Section Line: 330   |       |     |     |         |         | 0    |       |          |
| Depth of Deviation: 8650                |       |     |     |         |         |      |       |          |
| Radius of Turn: 538                     |       |     |     |         |         |      |       |          |
| Direction: 185                          |       |     |     |         |         |      |       |          |
| Total Length: 5071                      |       |     |     |         |         |      |       |          |
| Measured Total Depth: 14566             |       |     |     |         |         |      |       |          |
| True Vertical Depth: 9694               |       |     |     |         |         |      |       |          |
| End Point Location from Lease,          |       |     |     |         |         |      |       |          |
| Unit, or Property Line: 50              |       |     |     |         |         |      |       |          |
|                                         |       |     |     |         |         |      |       |          |
| Note                                    | es:   |     |     |         |         |      |       |          |