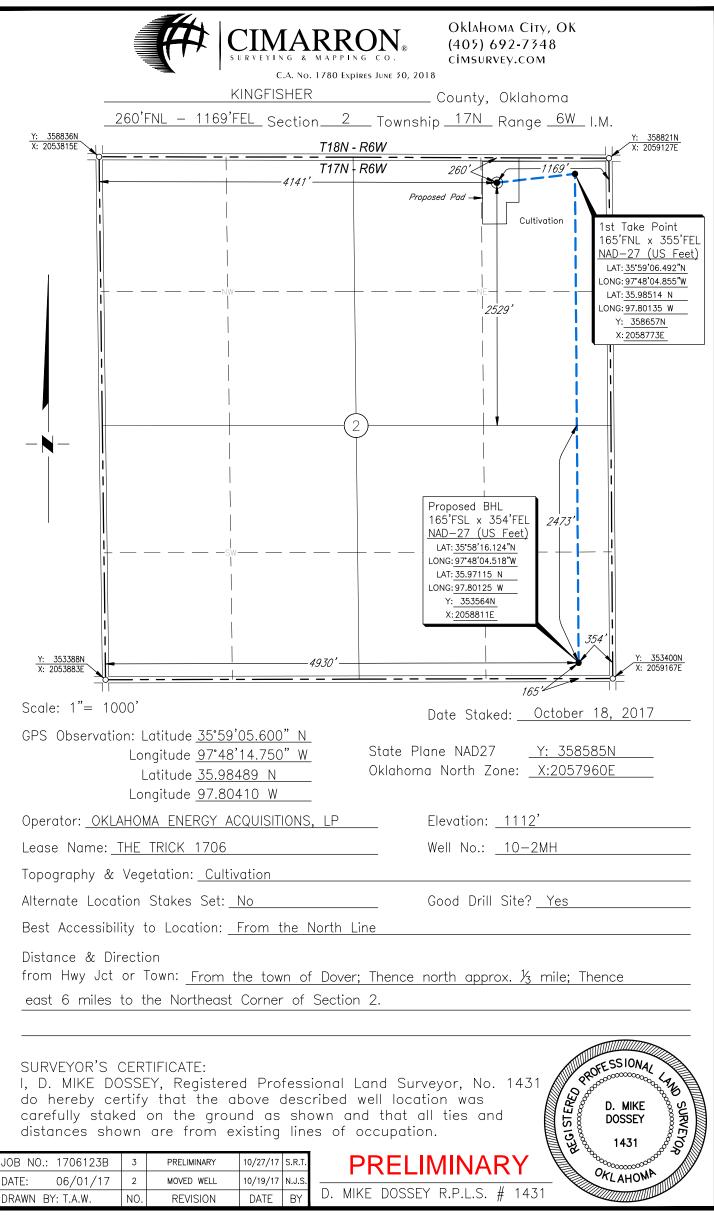

## API 073-25834

|                                                                                                                                                                                                                                                                                                                                                               |                                                                                                  | CIMA<br>SURVEYING &         | RRC       |                           | Oklahoma<br>(405) 692<br>cimsurvey.                                                                                                                                                                                                                                                                                                                                                                                                                                                                                                                                                                                                                                                                                                                                                                                                                                                                                                                                                                                                                                                                                                                                                                                                                                                                                                                                                                                                                                                                                                                                                                                                                                                                                                                                                                                                                                                                                                                                                                                                                                                                                                                                                                                                                                                                                                                                                                                                                                                                                                                                                                                                                                                                                                 | -7348                                                                                                                                                                                                                  |  |  |
|---------------------------------------------------------------------------------------------------------------------------------------------------------------------------------------------------------------------------------------------------------------------------------------------------------------------------------------------------------------|--------------------------------------------------------------------------------------------------|-----------------------------|-----------|---------------------------|-------------------------------------------------------------------------------------------------------------------------------------------------------------------------------------------------------------------------------------------------------------------------------------------------------------------------------------------------------------------------------------------------------------------------------------------------------------------------------------------------------------------------------------------------------------------------------------------------------------------------------------------------------------------------------------------------------------------------------------------------------------------------------------------------------------------------------------------------------------------------------------------------------------------------------------------------------------------------------------------------------------------------------------------------------------------------------------------------------------------------------------------------------------------------------------------------------------------------------------------------------------------------------------------------------------------------------------------------------------------------------------------------------------------------------------------------------------------------------------------------------------------------------------------------------------------------------------------------------------------------------------------------------------------------------------------------------------------------------------------------------------------------------------------------------------------------------------------------------------------------------------------------------------------------------------------------------------------------------------------------------------------------------------------------------------------------------------------------------------------------------------------------------------------------------------------------------------------------------------------------------------------------------------------------------------------------------------------------------------------------------------------------------------------------------------------------------------------------------------------------------------------------------------------------------------------------------------------------------------------------------------------------------------------------------------------------------------------------------------|------------------------------------------------------------------------------------------------------------------------------------------------------------------------------------------------------------------------|--|--|
|                                                                                                                                                                                                                                                                                                                                                               |                                                                                                  |                             |           | es June 30, 201           | · · ·                                                                                                                                                                                                                                                                                                                                                                                                                                                                                                                                                                                                                                                                                                                                                                                                                                                                                                                                                                                                                                                                                                                                                                                                                                                                                                                                                                                                                                                                                                                                                                                                                                                                                                                                                                                                                                                                                                                                                                                                                                                                                                                                                                                                                                                                                                                                                                                                                                                                                                                                                                                                                                                                                                                               |                                                                                                                                                                                                                        |  |  |
|                                                                                                                                                                                                                                                                                                                                                               |                                                                                                  | KINGFISHEF                  |           |                           | County, Ok                                                                                                                                                                                                                                                                                                                                                                                                                                                                                                                                                                                                                                                                                                                                                                                                                                                                                                                                                                                                                                                                                                                                                                                                                                                                                                                                                                                                                                                                                                                                                                                                                                                                                                                                                                                                                                                                                                                                                                                                                                                                                                                                                                                                                                                                                                                                                                                                                                                                                                                                                                                                                                                                                                                          |                                                                                                                                                                                                                        |  |  |
| Y: 358836N                                                                                                                                                                                                                                                                                                                                                    | <u>0'FNL – 1169</u>                                                                              | <u>)'FEL</u> Sectio         |           |                           | ip <u>17N</u> Ra                                                                                                                                                                                                                                                                                                                                                                                                                                                                                                                                                                                                                                                                                                                                                                                                                                                                                                                                                                                                                                                                                                                                                                                                                                                                                                                                                                                                                                                                                                                                                                                                                                                                                                                                                                                                                                                                                                                                                                                                                                                                                                                                                                                                                                                                                                                                                                                                                                                                                                                                                                                                                                                                                                                    | nge <u>6W</u> I.M.<br><sub>Y: 358821N</sub>                                                                                                                                                                            |  |  |
| Y: 358836N<br>X: 2053815E                                                                                                                                                                                                                                                                                                                                     |                                                                                                  | 4141                        | T18N - F  | R6W<br>Prop               | 2529'<br>osed Pod<br>2529'<br>2529'<br>2529'<br>2529'<br>2529'<br>2529'<br>2529'<br>2529'<br>2529'<br>2529'<br>2529'<br>2529'<br>2529'<br>2529'<br>2529'<br>2529'<br>2529'<br>2529'<br>2529'<br>2529'<br>2529'<br>2529'<br>2529'<br>2529'<br>2529'<br>2529'<br>2529'<br>2529'<br>2529'<br>2529'<br>2529'<br>2529'<br>2529'<br>2529'<br>2529'<br>2529'<br>2529'<br>2529'<br>2529'<br>2529'<br>2529'<br>2529'<br>2529'<br>2529'<br>2529'<br>2529'<br>2529'<br>2529'<br>2529'<br>2529'<br>2529'<br>2529'<br>2529'<br>2529'<br>2529'<br>2529'<br>2529'<br>2529'<br>2529'<br>2529'<br>2529'<br>2529'<br>2529'<br>2529'<br>2529'<br>2529'<br>2529'<br>2529'<br>2529'<br>2529'<br>2529'<br>2529'<br>2529'<br>2529'<br>2529'<br>2529'<br>2529'<br>2529'<br>2529'<br>2529'<br>2529'<br>2529'<br>2529'<br>2529'<br>2529'<br>2529'<br>2529'<br>2529'<br>2529'<br>2529'<br>2529'<br>2529'<br>2529'<br>2529'<br>2529'<br>2529'<br>2529'<br>2529'<br>2529'<br>2529'<br>2529'<br>2529'<br>2529'<br>2529'<br>2529'<br>2529'<br>2529'<br>2529'<br>2529'<br>2529'<br>2529'<br>2529'<br>2529'<br>2529'<br>2529'<br>2529'<br>2529'<br>2529'<br>2529'<br>2529'<br>2529'<br>2529'<br>2529'<br>2529'<br>2529'<br>2529'<br>2529'<br>2529'<br>2529'<br>2529'<br>2529'<br>2529'<br>2529'<br>2529'<br>2529'<br>2529'<br>2529'<br>2529'<br>2529'<br>2529'<br>2529'<br>2529'<br>2529'<br>2529'<br>2529'<br>2529'<br>2529'<br>2529'<br>2529'<br>2529'<br>2529'<br>2529'<br>2529'<br>2529'<br>2529'<br>2529'<br>2529'<br>2529'<br>2529'<br>2529'<br>2529'<br>2529'<br>2529'<br>2529'<br>2529'<br>2529'<br>2529'<br>2529'<br>2529'<br>2529'<br>2529'<br>2529'<br>2529'<br>2529'<br>2529'<br>2529'<br>2529'<br>2529'<br>2529'<br>2529'<br>2529'<br>2529'<br>2529'<br>2529'<br>2529'<br>2529'<br>2529'<br>2529'<br>2529'<br>2529'<br>2529'<br>2529'<br>2529'<br>2529'<br>2529'<br>2529'<br>2529'<br>2529'<br>2529'<br>2529'<br>2529'<br>2529'<br>2529'<br>2529'<br>2529'<br>2529'<br>2529'<br>2529'<br>2529'<br>2529'<br>2529'<br>2529'<br>2529'<br>2529'<br>2529'<br>2529'<br>2529'<br>2529'<br>2529'<br>2529'<br>2529'<br>2529'<br>2529'<br>2529'<br>2529'<br>2529'<br>2529'<br>2529'<br>2529'<br>2529'<br>2529'<br>2529'<br>2529'<br>2529'<br>2529'<br>2529'<br>2529'<br>2529'<br>2529'<br>2529'<br>2529'<br>2529'<br>2529'<br>2529'<br>2529'<br>2529'<br>2529'<br>2529'<br>2529'<br>2529'<br>2529'<br>2529'<br>2529'<br>2529'<br>2529'<br>2529'<br>2529'<br>2529'<br>2529'<br>2529'<br>2529'<br>2529'<br>2529'<br>2529'<br>2529'<br>2529'<br>2529'<br>2529'<br>2529'<br>2529'<br>2529'<br>2529'<br>2529'<br>2529'<br>2529'<br>2529'<br>2529'<br>2529'<br>2529'<br>2529'<br>2529'<br>2529'<br>2529'<br>2529'<br>2529'<br>2529'<br>2529'<br>2529'<br>2529'<br>2529' | Y: 358821N<br>X: 2059127E<br>Cultivation<br>1st Take Point<br>165'FNL x 355'FEL<br>NAD-27 (US Feet)<br>LAT: 35:59'06.492'N<br>LONG: 97:48'04.855'W<br>LAT: 35.98514 N<br>LONG: 97.80135 W<br>Y: 358657N<br>X: 2058773E |  |  |
| Y: 353388N<br>X: 2053883E                                                                                                                                                                                                                                                                                                                                     |                                                                                                  |                             | 4930'     | Contraction of the second |                                                                                                                                                                                                                                                                                                                                                                                                                                                                                                                                                                                                                                                                                                                                                                                                                                                                                                                                                                                                                                                                                                                                                                                                                                                                                                                                                                                                                                                                                                                                                                                                                                                                                                                                                                                                                                                                                                                                                                                                                                                                                                                                                                                                                                                                                                                                                                                                                                                                                                                                                                                                                                                                                                                                     | 165' X: 2059167E                                                                                                                                                                                                       |  |  |
| Scale: 1"= 1000                                                                                                                                                                                                                                                                                                                                               | )'                                                                                               |                             |           |                           | Date Staked:                                                                                                                                                                                                                                                                                                                                                                                                                                                                                                                                                                                                                                                                                                                                                                                                                                                                                                                                                                                                                                                                                                                                                                                                                                                                                                                                                                                                                                                                                                                                                                                                                                                                                                                                                                                                                                                                                                                                                                                                                                                                                                                                                                                                                                                                                                                                                                                                                                                                                                                                                                                                                                                                                                                        | October 18, 2017                                                                                                                                                                                                       |  |  |
|                                                                                                                                                                                                                                                                                                                                                               | : Latitude <u>35°5</u><br>_ongitude <u>97°4</u><br>Latitude <u>35.9</u><br>_ongitude <u>97.8</u> | <u>8'14.750"W</u><br>8489 N |           |                           |                                                                                                                                                                                                                                                                                                                                                                                                                                                                                                                                                                                                                                                                                                                                                                                                                                                                                                                                                                                                                                                                                                                                                                                                                                                                                                                                                                                                                                                                                                                                                                                                                                                                                                                                                                                                                                                                                                                                                                                                                                                                                                                                                                                                                                                                                                                                                                                                                                                                                                                                                                                                                                                                                                                                     | <u>Y: 358585N</u><br>: <u>X:2057960E</u>                                                                                                                                                                               |  |  |
| Operator: <u>OKLA</u> H                                                                                                                                                                                                                                                                                                                                       | -                                                                                                |                             | , LP      |                           | Elevation: _11                                                                                                                                                                                                                                                                                                                                                                                                                                                                                                                                                                                                                                                                                                                                                                                                                                                                                                                                                                                                                                                                                                                                                                                                                                                                                                                                                                                                                                                                                                                                                                                                                                                                                                                                                                                                                                                                                                                                                                                                                                                                                                                                                                                                                                                                                                                                                                                                                                                                                                                                                                                                                                                                                                                      | 112'                                                                                                                                                                                                                   |  |  |
| Lease Name: <u>THE TRICK 1706</u> Well No.: <u>10-2MH</u>                                                                                                                                                                                                                                                                                                     |                                                                                                  |                             |           |                           |                                                                                                                                                                                                                                                                                                                                                                                                                                                                                                                                                                                                                                                                                                                                                                                                                                                                                                                                                                                                                                                                                                                                                                                                                                                                                                                                                                                                                                                                                                                                                                                                                                                                                                                                                                                                                                                                                                                                                                                                                                                                                                                                                                                                                                                                                                                                                                                                                                                                                                                                                                                                                                                                                                                                     |                                                                                                                                                                                                                        |  |  |
| Topography & Vegetation: <u>Cultivation</u>                                                                                                                                                                                                                                                                                                                   |                                                                                                  |                             |           |                           |                                                                                                                                                                                                                                                                                                                                                                                                                                                                                                                                                                                                                                                                                                                                                                                                                                                                                                                                                                                                                                                                                                                                                                                                                                                                                                                                                                                                                                                                                                                                                                                                                                                                                                                                                                                                                                                                                                                                                                                                                                                                                                                                                                                                                                                                                                                                                                                                                                                                                                                                                                                                                                                                                                                                     |                                                                                                                                                                                                                        |  |  |
| Alternate Locatio                                                                                                                                                                                                                                                                                                                                             | on Stakes Set:                                                                                   | No                          |           |                           | Good Drill Sit                                                                                                                                                                                                                                                                                                                                                                                                                                                                                                                                                                                                                                                                                                                                                                                                                                                                                                                                                                                                                                                                                                                                                                                                                                                                                                                                                                                                                                                                                                                                                                                                                                                                                                                                                                                                                                                                                                                                                                                                                                                                                                                                                                                                                                                                                                                                                                                                                                                                                                                                                                                                                                                                                                                      | te? Yes                                                                                                                                                                                                                |  |  |
| Best Accessibility                                                                                                                                                                                                                                                                                                                                            | / to Location:                                                                                   | From the                    | North Lir | ne                        |                                                                                                                                                                                                                                                                                                                                                                                                                                                                                                                                                                                                                                                                                                                                                                                                                                                                                                                                                                                                                                                                                                                                                                                                                                                                                                                                                                                                                                                                                                                                                                                                                                                                                                                                                                                                                                                                                                                                                                                                                                                                                                                                                                                                                                                                                                                                                                                                                                                                                                                                                                                                                                                                                                                                     |                                                                                                                                                                                                                        |  |  |
| Distance & Dire<br>from Hwy Jct o<br>east 6 miles to                                                                                                                                                                                                                                                                                                          | r Town: <u>From</u>                                                                              |                             |           |                           | north approx.                                                                                                                                                                                                                                                                                                                                                                                                                                                                                                                                                                                                                                                                                                                                                                                                                                                                                                                                                                                                                                                                                                                                                                                                                                                                                                                                                                                                                                                                                                                                                                                                                                                                                                                                                                                                                                                                                                                                                                                                                                                                                                                                                                                                                                                                                                                                                                                                                                                                                                                                                                                                                                                                                                                       | ⅓ mile; Thence                                                                                                                                                                                                         |  |  |
| SURVEYOR'S CERTIFICATE:<br>I, D. MIKE DOSSEY, Registered Professional Land Surveyor, No. 1431<br>do hereby certify that the above described well location was<br>carefully staked on the ground as shown and that all ties and<br>distances shown are from existing lines of occupation.<br>JOB NO 17061238 AERIAL 3 PRELIMINARY 10/27/17 S.R.T. DDELIN/INCOV |                                                                                                  |                             |           |                           |                                                                                                                                                                                                                                                                                                                                                                                                                                                                                                                                                                                                                                                                                                                                                                                                                                                                                                                                                                                                                                                                                                                                                                                                                                                                                                                                                                                                                                                                                                                                                                                                                                                                                                                                                                                                                                                                                                                                                                                                                                                                                                                                                                                                                                                                                                                                                                                                                                                                                                                                                                                                                                                                                                                                     |                                                                                                                                                                                                                        |  |  |
|                                                                                                                                                                                                                                                                                                                                                               | 3 PRELIMINARY<br>2 MOVED WELL                                                                    | 10/27/17 S.R.T.             | PF        | RELIN                     | <b>1INARY</b>                                                                                                                                                                                                                                                                                                                                                                                                                                                                                                                                                                                                                                                                                                                                                                                                                                                                                                                                                                                                                                                                                                                                                                                                                                                                                                                                                                                                                                                                                                                                                                                                                                                                                                                                                                                                                                                                                                                                                                                                                                                                                                                                                                                                                                                                                                                                                                                                                                                                                                                                                                                                                                                                                                                       | Of LAHOMA                                                                                                                                                                                                              |  |  |
|                                                                                                                                                                                                                                                                                                                                                               | 2 MOVED WELL<br>IO. REVISION                                                                     | 10/19/17 N.J.S.<br>DATE BY  | D. MIK    | E DOSSEY                  | ′ R.P.L.S. #                                                                                                                                                                                                                                                                                                                                                                                                                                                                                                                                                                                                                                                                                                                                                                                                                                                                                                                                                                                                                                                                                                                                                                                                                                                                                                                                                                                                                                                                                                                                                                                                                                                                                                                                                                                                                                                                                                                                                                                                                                                                                                                                                                                                                                                                                                                                                                                                                                                                                                                                                                                                                                                                                                                        | 1431                                                                                                                                                                                                                   |  |  |