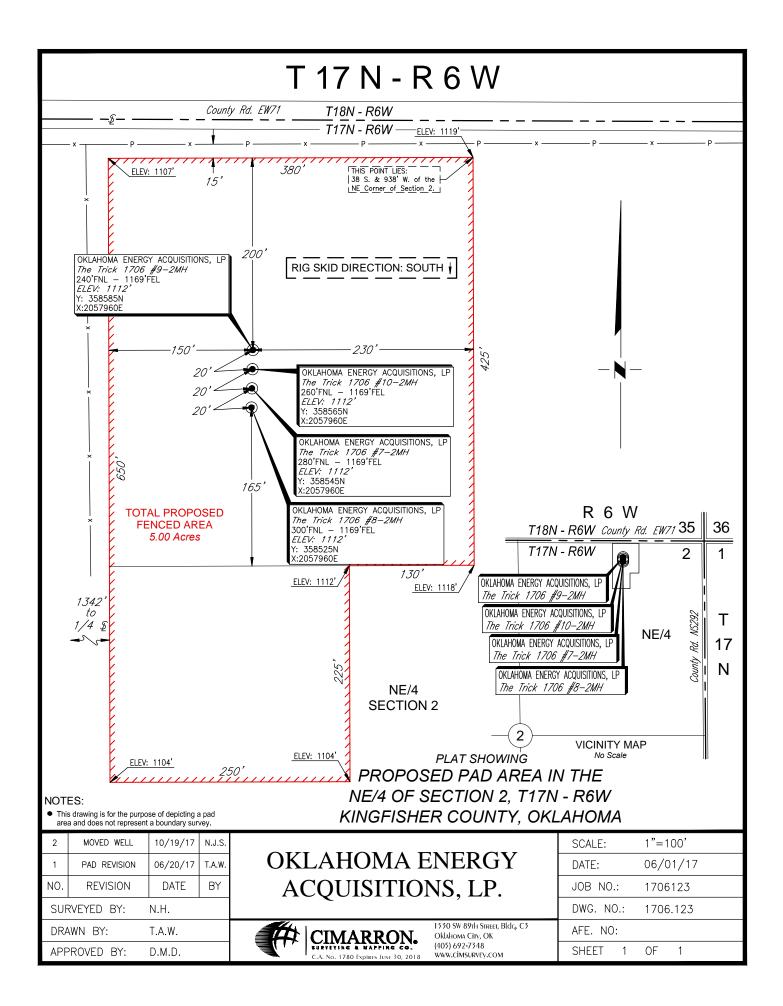

SPACING - 662139

X662139 MSNLC

EXT OTHER EST MSNLC

COMPL INT NCT 165' FNL, NCT 165' FSL, NCT 330' FEL

119269/371358/450744 LINCOLN NORTH UNIT (MSSLM) W2 NE4)

(COEXIST WITH SP. ORDER 53420/62761 MSSLM S2, E2 NE4 AND NW4; SP. ORDER

OKLAHOMA ENERGY ACQUISITIONS, LP

11/15/2017 - G58 - (640)(HOR) 2-17N-6W

REC 11/20/2017 (JACKSON)

COMPL. INT. NLT 660' FB