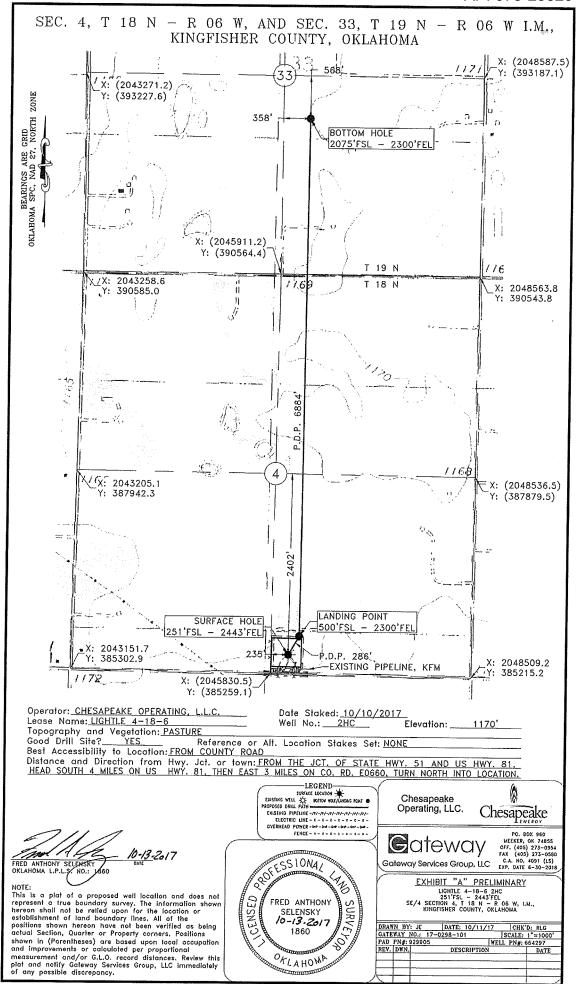

## PERMIT TO DRILL

| WELL LOCATION: | Sec:  | 04      | Twp: | 18N | Rge: | 6W | County             | : KING  | FISHER |      |      |
|----------------|-------|---------|------|-----|------|----|--------------------|---------|--------|------|------|
| SPOT LOCATION: | SW    | SW      | v s  | W   | SE   |    | FEET FROM QUARTER: | FROM    | SOUTH  | FROM | EAST |
|                |       |         |      |     |      |    | SECTION LINES:     |         | 251    |      | 2443 |
| Lease Name: L  | IGHTI | E 4-18- | -6   |     |      |    | We                 | ell No: | 2HC    |      |      |

## **HORIZONTAL HOLE 1**

Sec 33 Twp 19N Rge 6W County KINGFISHER

Spot Location of End Point: SE NW NW SE
Feet From: SOUTH 1/4 Section Line: 2075
Feet From: EAST 1/4 Section Line: 2300

Depth of Deviation: 6182 Radius of Turn: 900

Direction: 1

Total Length: 6904

Measured Total Depth: 14500

True Vertical Depth: 6428

End Point Location from Lease,
Unit, or Property Line: 358

Notes:

Category Description

DEEP SURFACE CASING 11/17/2017 - G71 - APPROVED; NOTIFY OCC FIELD INSPECTOR IMMEDIATELY FOR ANY LOSS

## HORIZONTAL HOLE 1

Twp 19N Rge 6W County KINGFISHER Sec 33

plication for Spot Location of End Point: SOUTH Feet From: EAST Feet From:

Intent to Drill

Depth of Deviation: 68

Radius of Turn: 900

Direction: 1

Total Length: 6904

Measured Total Depth: 14500 True Vertical Depth: 6428 End Point Location from Lease, Unit, or Property Line: 2075

This permit does not address the right of entry or settlement of surface damages. The duration of this permit is SIX MONTHS, except as otherwise provided by Rule 165: 10-3-1. Rule 165: 10-3-4 (c) (7) (e) - The Operator shall give 24 Hours notice by telephone to the appropriate District Office of the Conservation Division as to when Surface Casing will be run.