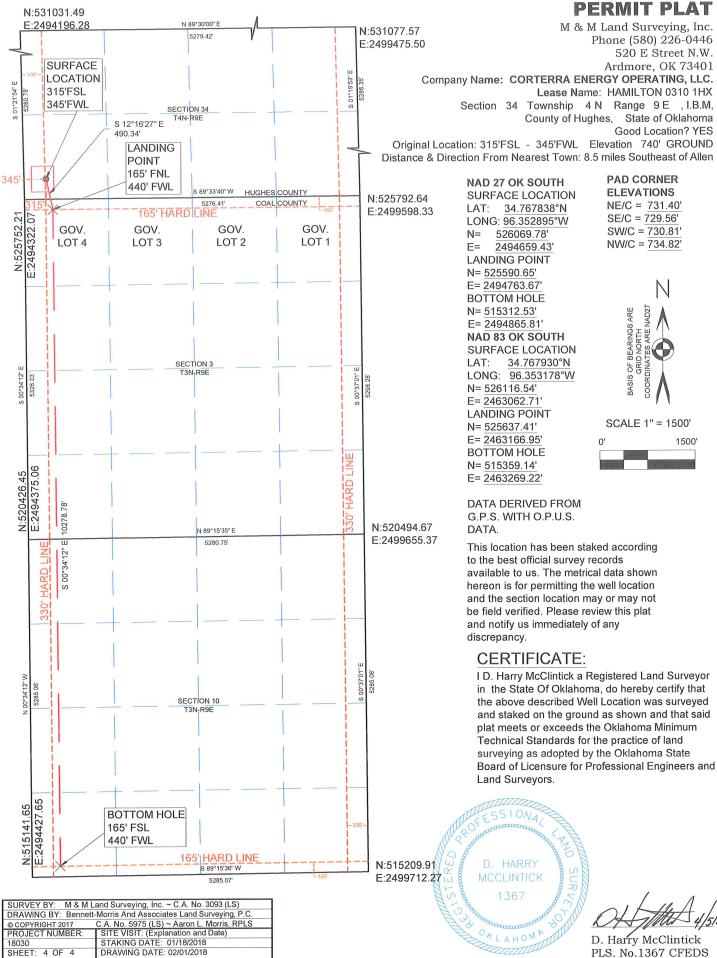

## HORIZONTAL HOLE 1

Sec 10 Twp 3N Rge 9E County COAL sw SW Spot Location of End Point: SE SW Feet From: SOUTH 1/4 Section Line: 165 WEST Feet From: 1/4 Section Line: 440 Depth of Deviation: 4819 Radius of Turn: 382 Direction: 179 Total Length: 10250 Measured Total Depth: 15669 True Vertical Depth: 5483 End Point Location from Lease, Unit, or Property Line: 165