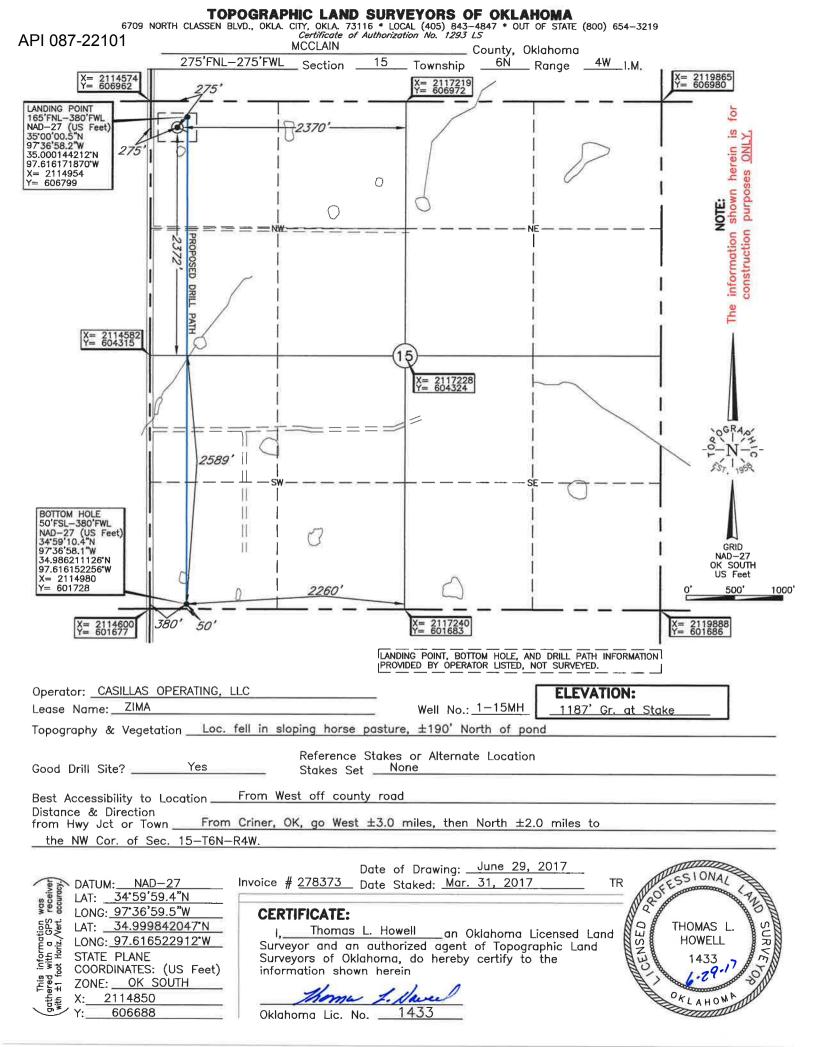

## HORIZONTAL HOLE 1

| Sec                                                          | 15       | Twp     | 6N     | Rge    | 4W    | С     | ounty | MCCLAIN |
|--------------------------------------------------------------|----------|---------|--------|--------|-------|-------|-------|---------|
| Spot I                                                       | Locatior | n of En | d Poin | t: SI  | =     | SW    | SW    | SW      |
| Feet I                                                       | From:    | SOL     | JTH    | 1/4 Se | ction | Line: | 50    |         |
| Feet I                                                       | From:    | WE      | ST     | 1/4 Se | ction | Line: | 38    | 0       |
| Depth of Deviation: 9703                                     |          |         |        |        |       |       |       |         |
| Radius of Turn: 410                                          |          |         |        |        |       |       |       |         |
| Direction: 175                                               |          |         |        |        |       |       |       |         |
| Total Length: 5071                                           |          |         |        |        |       |       |       |         |
| Measured Total Depth: 15418                                  |          |         |        |        |       |       |       |         |
| True Vertical Depth: 10654                                   |          |         |        |        |       |       |       |         |
| End Point Location from Lease,<br>Unit, or Property Line: 50 |          |         |        |        |       |       |       |         |

## **TOPOGRAPHIC LAND SURVEYORS OF OKLAHOMA**

Surveying and Mapping for the Energy Industry 6709 North Classen Blvd. Oklahoma City, OK 73116 www.topographic.com Telephone Numbers: Local (405) 843–4847 Toll Free (800) 654-3219

LOCATION & ELEVATION VERIFICATION MAP

Mar. 31, 2017

900 TON