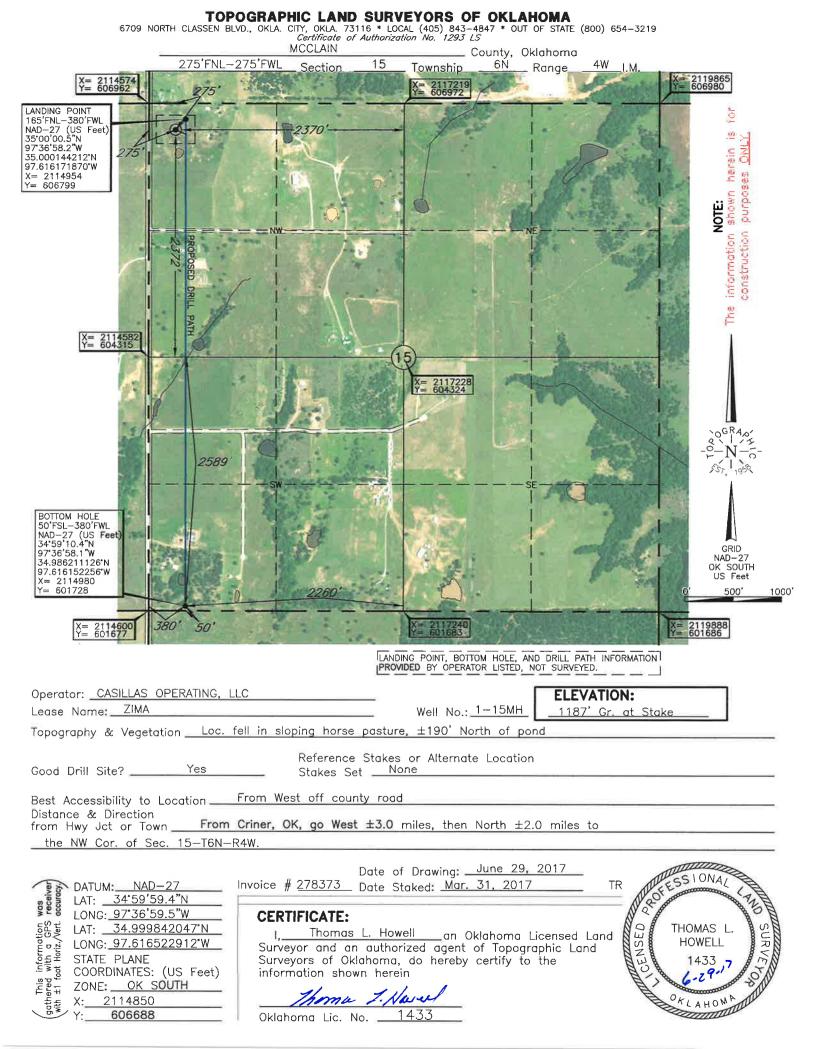

## **TOPOGRAPHIC LAND SURVEYORS OF OKLAHOMA**

Surveying and Mapping for the Energy Industry 6709 North Classen Blvd. Oklahoma City, OK 73116 www.topographic.com Telephone Numbers: Local (405) 843–4847 Toll Free (800) 654-3219

LOCATION & ELEVATION VERIFICATION MAP

Mar. 31, 2017

900 TON