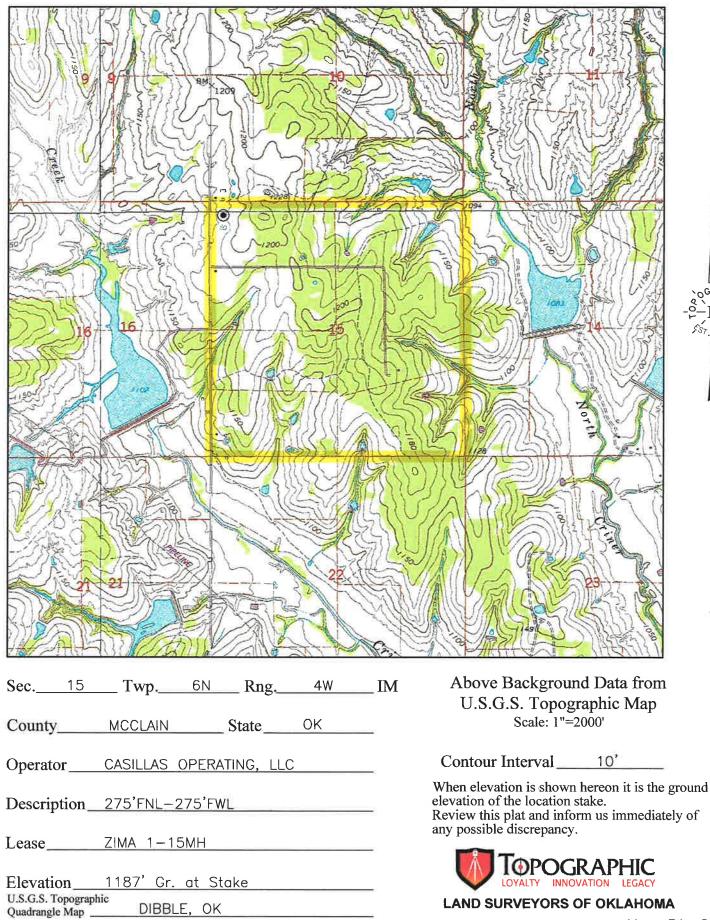

## **TOPOGRAPHIC LAND SURVEYORS OF OKLAHOMA**

Surveying and Mapping for the Energy Industry 6709 North Classen Blvd. Okdahoma City, OK 73116 www.topographic.com Telephone Numbers: Local (405) 843-4847 Toll Free (800) 654-3219

VICINITY MAP

Scale: 1'' = 3 Miles

Sec. 15 Twp. 6N Rng. 4W IM

County\_\_\_\_\_\_ MCCLAIN\_\_\_\_\_ State\_\_\_\_OK\_\_\_\_\_

Operator CASILLAS OPERATING, LLC