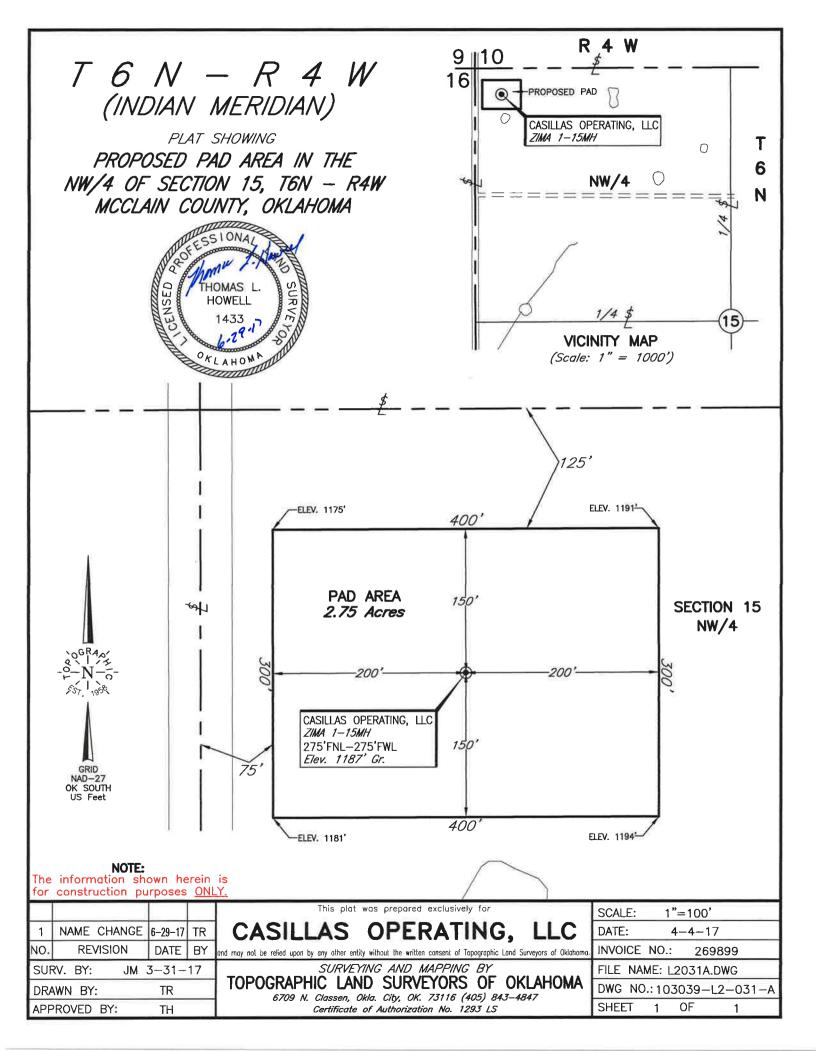

## **TOPOGRAPHIC LAND SURVEYORS OF OKLAHOMA**

Surveying and Mapping for the Energy Industry 6709 North Classen Blvd. Oklahoma City, OK 73116 www.topographic.com Telephone Numbers: Local (405) 843–4847 Toll Free (800) 654-3219

LOCATION & ELEVATION VERIFICATION MAP

Mar. 31, 2017

900 TON