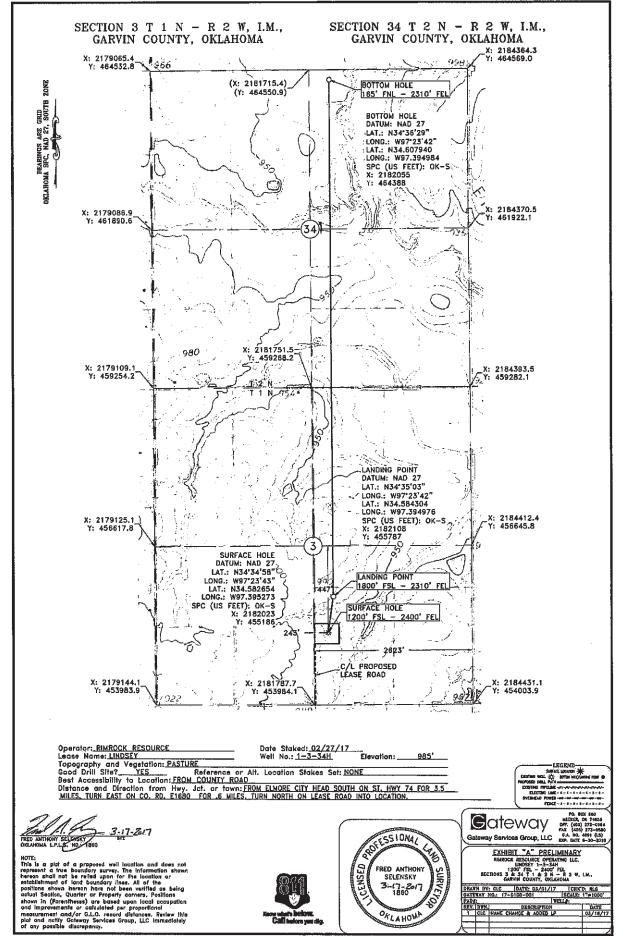

## HORIZONTAL HOLE 1

| Sec                            | 34         | Twp     | 2N              | Rge               | 2W    | / С   | county | GARVIN            |
|--------------------------------|------------|---------|-----------------|-------------------|-------|-------|--------|-------------------|
| Spot                           | Locatior   | n of En | d Point:        | N                 | 2     | NW    | NW     | NE                |
| Feet                           | From:      | NOF     | RTH 1           | I/4 Se            | ction | Line: | 16     | 65                |
| Feet                           | From: EAST |         | ST <sup>2</sup> | 1/4 Section Line: |       |       | 2310   |                   |
| Depth of Deviation: 8521       |            |         |                 |                   |       |       |        |                   |
| Radius of Turn: 750            |            |         |                 |                   |       |       |        |                   |
| Direction: 3                   |            |         |                 |                   |       |       |        |                   |
| Total Length: 8601             |            |         |                 |                   |       |       |        |                   |
| Measured Total Depth: 18300    |            |         |                 |                   |       |       |        |                   |
| True Vertical Depth: 9035      |            |         |                 |                   |       |       |        |                   |
| End Point Location from Lease, |            |         |                 |                   |       |       |        |                   |
| Unit, or Property Line: 165    |            |         |                 |                   |       |       |        |                   |
|                                |            |         |                 |                   |       |       | A      | dditional Surface |