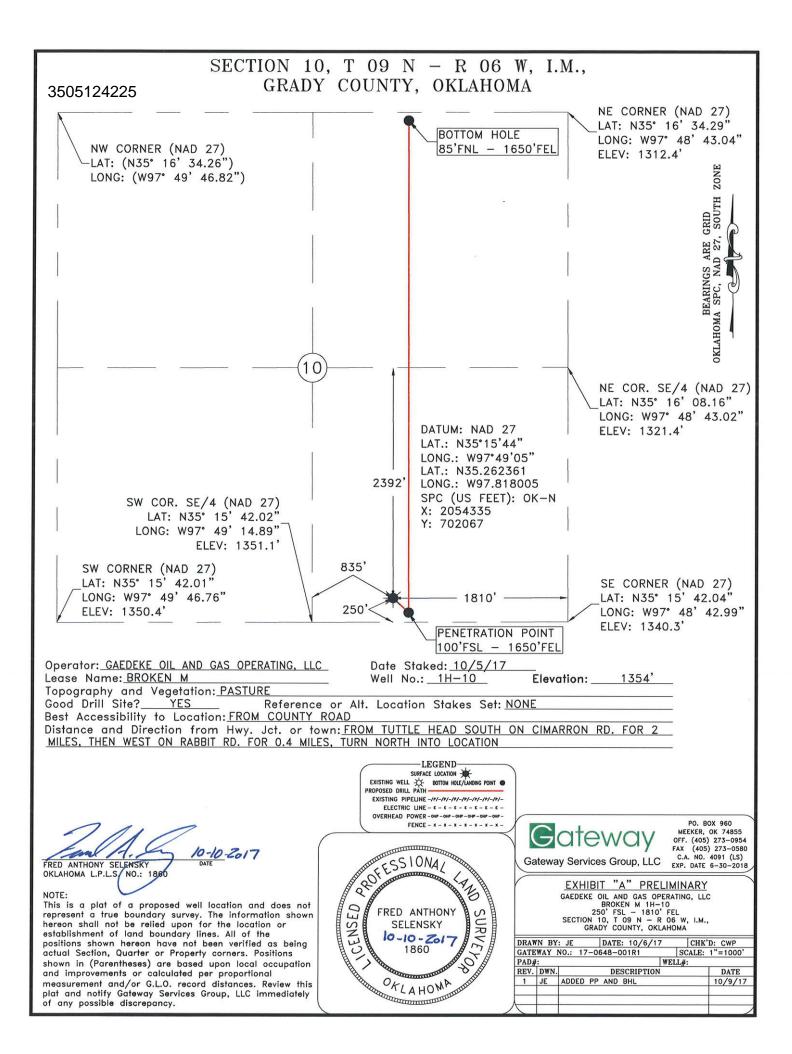

| PI NUMBER: 051 24225                                                                                                                                                                                                                               | OIL & GAS (<br>F<br>OKLAHON | ORPORATION COMM<br>CONSERVATION DIVI<br>P.O. BOX 52000<br>MA CITY, OK 73152-20<br>Rule 165:10-3-1) | SION                          | Approval Date:<br>Expiration Date: | 11/21/2017<br>05/21/2018 |
|----------------------------------------------------------------------------------------------------------------------------------------------------------------------------------------------------------------------------------------------------|-----------------------------|----------------------------------------------------------------------------------------------------|-------------------------------|------------------------------------|--------------------------|
|                                                                                                                                                                                                                                                    | P                           | ERMIT TO DRILL                                                                                     |                               |                                    |                          |
|                                                                                                                                                                                                                                                    |                             |                                                                                                    |                               |                                    |                          |
| VELL LOCATION: Sec: 10 Twp: 9N Rge:                                                                                                                                                                                                                | 6W County: GRADY            |                                                                                                    |                               |                                    |                          |
| SPOT LOCATION: SW SE SW SE                                                                                                                                                                                                                         | FEET FROM QUARTER: FROM SO  | OUTH FROM EAST                                                                                     |                               |                                    |                          |
|                                                                                                                                                                                                                                                    | SECTION LINES: 25           | 50 1810                                                                                            |                               |                                    |                          |
| Lease Name: BROKEN M                                                                                                                                                                                                                               | Well No: 1                  | H-10                                                                                               | Well will be 2                | 50 feet from nearest               | unit or lease boundary.  |
| Operator GAEDEKE OIL & GAS OPERATI<br>Name:                                                                                                                                                                                                        | ING LLC                     | Telephone: 2142733339                                                                              | 0                             | TC/OCC Number:                     | 22637 0                  |
| GAEDEKE OIL & GAS OPERATING<br>3710 RAWLINS ST STE 1000                                                                                                                                                                                            | LLC                         |                                                                                                    | KEN M LIMITED PA<br>OX 850467 | RTNERSHIP                          |                          |
| DALLAS, TX                                                                                                                                                                                                                                         | 75219-6409                  |                                                                                                    |                               | 01/ 70                             | 005                      |
|                                                                                                                                                                                                                                                    |                             | YUK                                                                                                | Л                             | OK 73                              | 085                      |
| 2<br>3<br>4<br>5                                                                                                                                                                                                                                   |                             | 7<br>8<br>9<br>10                                                                                  |                               |                                    |                          |
| Spacing Orders: 665571                                                                                                                                                                                                                             | Location Exception Or       | ders:                                                                                              | Increa                        | ased Density Orders:               |                          |
| Pending CD Numbers:                                                                                                                                                                                                                                |                             |                                                                                                    | Speci                         | ial Orders:                        |                          |
|                                                                                                                                                                                                                                                    |                             |                                                                                                    |                               |                                    |                          |
| Total Depth: 15978 Ground Elevation:                                                                                                                                                                                                               | 1354 Surface Ca             | ising: 1200                                                                                        | Depth to b                    | base of Treatable Water-           | Bearing FM: 380          |
| Under Federal Jurisdiction: No                                                                                                                                                                                                                     | Fresh Water Su              | upply Well Drilled: No                                                                             |                               | Surface Water us                   | ed to Drill: Yes         |
|                                                                                                                                                                                                                                                    |                             |                                                                                                    | d for diapocal of Drilling E  |                                    |                          |
|                                                                                                                                                                                                                                                    |                             | Approved Metho                                                                                     | od for disposal of Drilling F | iuius.                             |                          |
| Type of Pit System: CLOSED Closed System Mear<br>Type of Mud System: WATER BASED                                                                                                                                                                   | IS STEEL PITS               | D. One first la                                                                                    | ad application (DEOLUD)       |                                    |                          |
|                                                                                                                                                                                                                                                    |                             | D. One time land application (REQUIRES PERMIT) PERMIT NO: 17-33<br>H. SEE MEMO                     |                               |                                    | PERIVIT NU: 17-3333      |
|                                                                                                                                                                                                                                                    |                             |                                                                                                    |                               |                                    |                          |
| Chlorides Max: 3500 Average: 1000                                                                                                                                                                                                                  | base of pit? V              |                                                                                                    |                               |                                    |                          |
| Chlorides Max: 3500 Average: 1000<br>Is depth to top of ground water greater than 10ft below                                                                                                                                                       | base of pit? Y              |                                                                                                    |                               |                                    |                          |
| Chlorides Max: 3500 Average: 1000<br>Is depth to top of ground water greater than 10ft below<br>Within 1 mile of municipal water well? N                                                                                                           | base of pit? Y              |                                                                                                    |                               |                                    |                          |
| Chlorides Max: 3500 Average: 1000<br>Is depth to top of ground water greater than 10ft below<br>Within 1 mile of municipal water well? N<br>Wellhead Protection Area? N                                                                            |                             |                                                                                                    |                               |                                    |                          |
| Chlorides Max: 3500 Average: 1000<br>Is depth to top of ground water greater than 10ft below<br>Within 1 mile of municipal water well? N<br>Wellhead Protection Area? N<br>Pit <b>is</b> located in a Hydrologically Sensitive Area                |                             |                                                                                                    |                               |                                    |                          |
| Chlorides Max: 3500 Average: 1000<br>Is depth to top of ground water greater than 10ft below<br>Within 1 mile of municipal water well? N<br>Wellhead Protection Area? N<br>Pit is located in a Hydrologically Sensitive Area<br>Category of Pit: C |                             |                                                                                                    |                               |                                    |                          |
| Chlorides Max: 3500 Average: 1000<br>Is depth to top of ground water greater than 10ft below<br>Within 1 mile of municipal water well? N<br>Wellhead Protection Area? N<br>Pit <b>is</b> located in a Hydrologically Sensitive Area                |                             |                                                                                                    |                               |                                    |                          |

## HORIZONTAL HOLE 1

GRADY Sec 10 Twp 9N Rge 6W County Spot Location of End Point: N2 NE NW NE NORTH 1/4 Section Line: Feet From: 85 Feet From: EAST 1/4 Section Line: 1650 Depth of Deviation: 10169 Radius of Turn: 515 Direction: 1 Total Length: 5000 Measured Total Depth: 15978 True Vertical Depth: 10769 End Point Location from Lease, Unit, or Property Line: 85