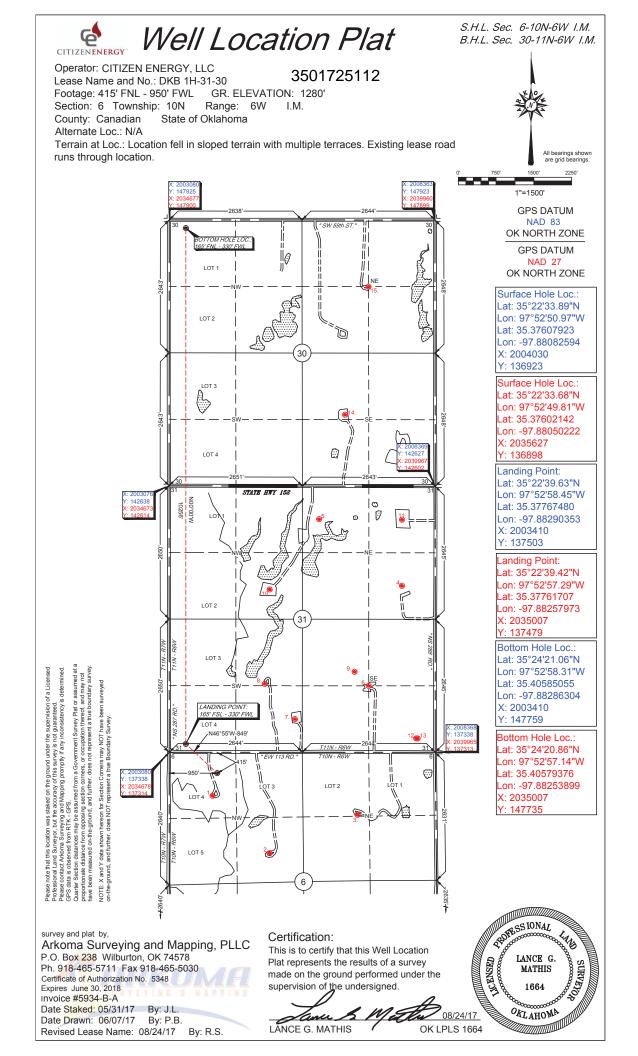

## HORIZONTAL HOLE 1

| Sec 30 Twp 11N Rge 6W Cour              | nty CANADIAN                                                                                                                                                                     |                                                                                                                       |                      |  |  |  |
|-----------------------------------------|----------------------------------------------------------------------------------------------------------------------------------------------------------------------------------|-----------------------------------------------------------------------------------------------------------------------|----------------------|--|--|--|
| Spot Location of End Point: N2 NW NW NW |                                                                                                                                                                                  |                                                                                                                       |                      |  |  |  |
| Feet From: NORTH 1/4 Section Line:      | 165                                                                                                                                                                              |                                                                                                                       |                      |  |  |  |
| Feet From: WEST 1/4 Section Line:       | 330                                                                                                                                                                              |                                                                                                                       |                      |  |  |  |
| Depth of Deviation: 9670                |                                                                                                                                                                                  |                                                                                                                       |                      |  |  |  |
| Radius of Turn: 480                     |                                                                                                                                                                                  |                                                                                                                       |                      |  |  |  |
| Direction: 357                          |                                                                                                                                                                                  |                                                                                                                       |                      |  |  |  |
| Total Length: 10256                     |                                                                                                                                                                                  |                                                                                                                       |                      |  |  |  |
| Measured Total Depth: 20680             |                                                                                                                                                                                  |                                                                                                                       |                      |  |  |  |
| True Vertical Depth: 10150              |                                                                                                                                                                                  |                                                                                                                       |                      |  |  |  |
| End Point Location from Lease,          |                                                                                                                                                                                  |                                                                                                                       |                      |  |  |  |
| Unit, or Property Line: 165             |                                                                                                                                                                                  |                                                                                                                       |                      |  |  |  |
|                                         | Additional Surface Owner                                                                                                                                                         | Address                                                                                                               | City, State, Zip     |  |  |  |
|                                         | KAY J. BORNEMANN                                                                                                                                                                 | 17455 SW 89TH STREET                                                                                                  | UNION CITY, OK 73090 |  |  |  |
|                                         |                                                                                                                                                                                  |                                                                                                                       |                      |  |  |  |
| Notes:                                  | Description                                                                                                                                                                      |                                                                                                                       |                      |  |  |  |
| Category                                | Description                                                                                                                                                                      |                                                                                                                       |                      |  |  |  |
| DEEP SURFACE CASING                     | 11/7/2017 - G71 - APPROVED; NOTIFY OCC FIELD INSPECTOR IMMEDIATELY OF ANY LOSS OF<br>CIRCULATION OR FAILURE TO CIRCULATE CEMENT TO SURFACE ON ANY CONDUCTOR OR<br>SURFACE CASING |                                                                                                                       |                      |  |  |  |
| HYDRAULIC FRACTURING                    | 11/7/2017 - G71 - OCC 165:1                                                                                                                                                      | 0-3-10 REQUIRES:                                                                                                      |                      |  |  |  |
|                                         | WELLS, NOTICE GIVEN FIV                                                                                                                                                          | ENT OF HYDRAULIC FRACTURING OPER<br>E BUSINESS DAYS IN ADVANCE TO OFF<br>E SAME COMMON SOURCE OF SUPPLY               | SET OPERATORS WITH   |  |  |  |
|                                         | WELLS TO BOTH THE OCC                                                                                                                                                            | EN 48 HOURS IN ADVANCE OF HYDRAUL<br>CENTRAL OFFICE AND LOCAL DISTRICT<br>ND AT THE FOLLOWING LINK:<br>RMS.HTML; AND, |                      |  |  |  |
|                                         | TO BE REPORTED TO FRAG                                                                                                                                                           | SURE OF HYDRAULIC FRACTURING INGF<br>CFOCUS WITHIN 60 DAYS AFTER THE CO<br>OPERATIONS, USING THE FOLLOWING L          | ONCLUSION THE        |  |  |  |
| LOCATION EXCEPTION- 669646              |                                                                                                                                                                                  | 1                                                                                                                     |                      |  |  |  |