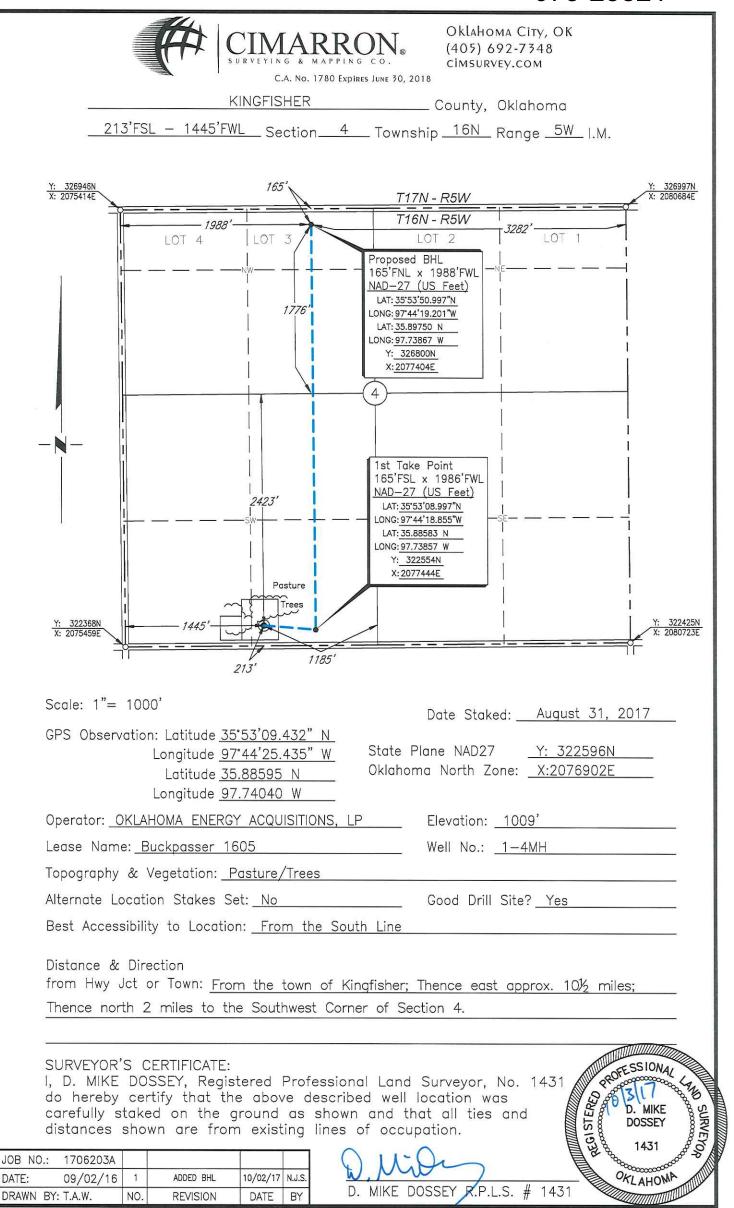

## 073-25821

| CIMARRON®<br>SURVEYING & MAPPING CO.<br>Oklahoma City, OK<br>(405) 692-7348<br>CIMSURVEY.COM                                                                                                                                                                                                             |
|----------------------------------------------------------------------------------------------------------------------------------------------------------------------------------------------------------------------------------------------------------------------------------------------------------|
| C.A. No. 1780 Expires June 30, 2018                                                                                                                                                                                                                                                                      |
| KINGFISHERCounty, Oklahoma                                                                                                                                                                                                                                                                               |
| <u>    213'FSL      1445'FWL   </u> Section <u>    4    </u> Township <u>  16N  </u> Range <u>  5W  </u> I.M.                                                                                                                                                                                            |
| <u>Y: 326946N</u><br>X: 2075414E<br><u>T17N - R5W</u><br>X: 2080684E                                                                                                                                                                                                                                     |
| 1988 176N - R5W   LOT 4 DT 2   Proposed BHL 165°FNL x 1988°FML   165°FNL x 1988°FML Lot 55'550 as 97'N   LOT 3 Lot 55'550 as 97'N   LOT 3 Lot 55'550 as 97'N   LOT 3 Lot 55'550 as 97'N   Lot 35'550 a Lot 35'55'N   Lot 35'55'N ''''''''''''''''''''''''''''''''''''                                    |
| 213' Date Staked: August 31, 2017                                                                                                                                                                                                                                                                        |
| GPS Observation: Latitude <u>35°53'09.432" N</u><br>Longitude <u>97°44'25.435" W</u><br>Latitude <u>35.88595 N</u><br>Longitude <u>97.74040 W</u>                                                                                                                                                        |
| Operator: OKLAHOMA ENERGY ACQUISITIONS, LP Elevation: 1009'                                                                                                                                                                                                                                              |
| Lease Name: <u>Buckpasser 1605</u> Well No.: <u>1-4MH</u>                                                                                                                                                                                                                                                |
| Topography & Vegetation: <u>Pasture/Trees</u>                                                                                                                                                                                                                                                            |
| Alternate Location Stakes Set: <u>No</u> Good Drill Site? Yes                                                                                                                                                                                                                                            |
| Best Accessibility to Location: From the South Line                                                                                                                                                                                                                                                      |
| Distance & Direction<br>from Hwy Jct or Town: <u>From the town of Kingfisher; Thence east approx. 10½ miles;</u><br>Thence north 2 miles to the Southwest Corner of Section 4.                                                                                                                           |
| SURVEYOR'S CERTIFICATE:<br>I, D. MIKE DOSSEY, Registered Professional Land Surveyor, No. 1431<br>do hereby certify that the above described well location was<br>carefully staked on the ground as shown and that all ties and<br>distances shown are from existing lines of occupation.<br>1431<br>1431 |
| JUB NU.: 1/UDZUJA_AERIAL                                                                                                                                                                                                                                                                                 |
| DATE: 09/02/16 1 ADDED BHL 10/02/17 N.J.S.<br>DRAWN BY: T.A.W. NO. REVISION DATE BY D. MIKE DOSSEY R.P.L.S. # 1431                                                                                                                                                                                       |
|                                                                                                                                                                                                                                                                                                          |