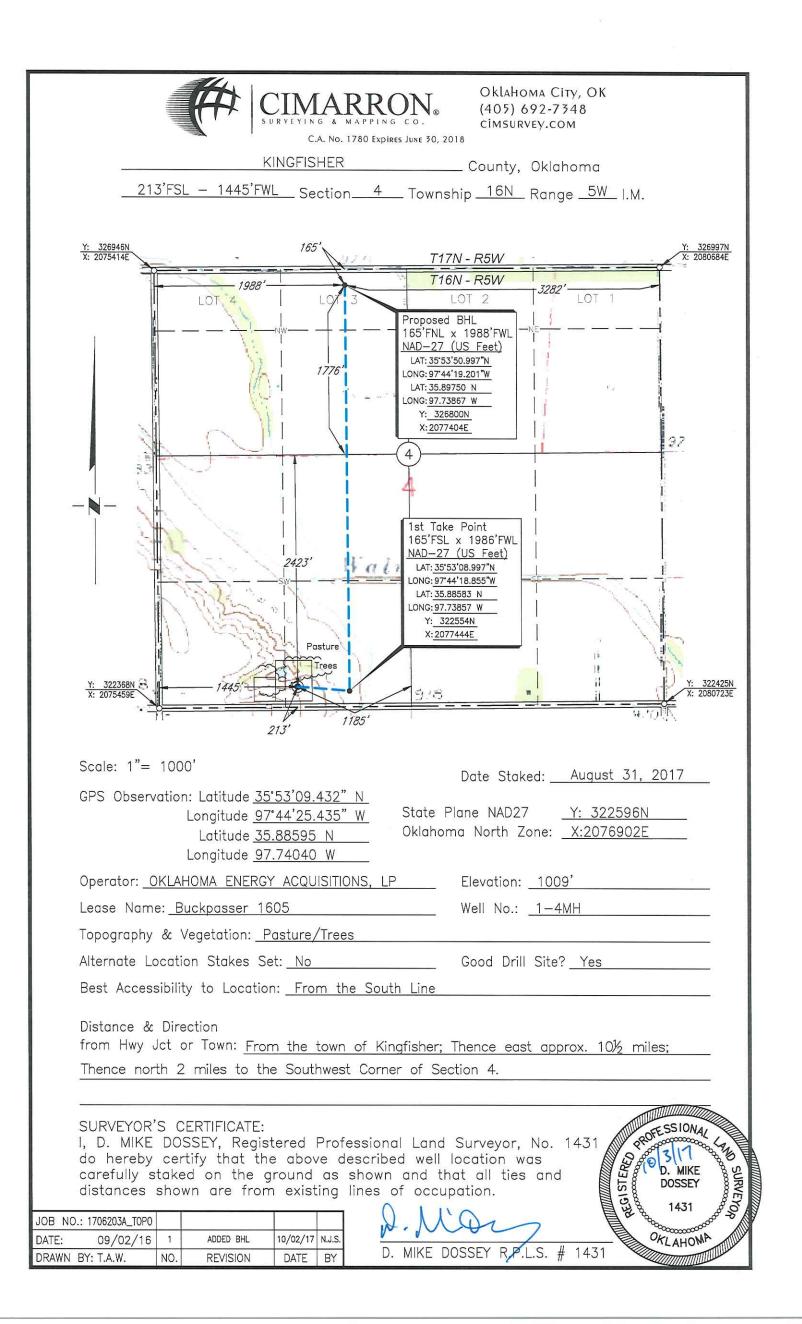

## 073-25821

| CIMARRON®<br>SURVEYING & MAPPING CO.<br>Oklahoma City, OK<br>(405) 692-7348<br>CIMSURVEY.COM                                                                                                                                                                                                             |
|----------------------------------------------------------------------------------------------------------------------------------------------------------------------------------------------------------------------------------------------------------------------------------------------------------|
| C.A. No. 1780 Expires June 30, 2018                                                                                                                                                                                                                                                                      |
| KINGFISHERCounty, Oklahoma                                                                                                                                                                                                                                                                               |
| <u>    213'FSL      1445'FWL   </u> Section <u>    4    </u> Township <u>  16N  </u> Range <u>  5W  </u> I.M.                                                                                                                                                                                            |
| <u>Y: 326946N</u><br>X: 2075414E<br><u>T17N - R5W</u><br>X: 2080684E                                                                                                                                                                                                                                     |
| 1988 176N - R5W   LOT 4 DT 2   Proposed BHL 165°FNL x 1988°FML   165°FNL x 1988°FML Lot 55'550 as 97'N   LOT 3 Lot 55'550 as 97'N   LOT 3 Lot 55'550 as 97'N   LOT 3 Lot 55'550 as 97'N   Lot 35'550 a Lot 35'55'N   Lot 35'55'N ''''''''''''''''''''''''''''''''''''                                    |
| 213' Date Staked: August 31, 2017                                                                                                                                                                                                                                                                        |
| GPS Observation: Latitude <u>35°53'09.432" N</u><br>Longitude <u>97°44'25.435" W</u><br>Latitude <u>35.88595 N</u><br>Longitude <u>97.74040 W</u>                                                                                                                                                        |
| Operator: OKLAHOMA ENERGY ACQUISITIONS, LP Elevation: 1009'                                                                                                                                                                                                                                              |
| Lease Name: <u>Buckpasser 1605</u> Well No.: <u>1-4MH</u>                                                                                                                                                                                                                                                |
| Topography & Vegetation: <u>Pasture/Trees</u>                                                                                                                                                                                                                                                            |
| Alternate Location Stakes Set: <u>No</u> Good Drill Site? Yes                                                                                                                                                                                                                                            |
| Best Accessibility to Location: From the South Line                                                                                                                                                                                                                                                      |
| Distance & Direction<br>from Hwy Jct or Town: <u>From the town of Kingfisher; Thence east approx. 10½ miles;</u><br>Thence north 2 miles to the Southwest Corner of Section 4.                                                                                                                           |
| SURVEYOR'S CERTIFICATE:<br>I, D. MIKE DOSSEY, Registered Professional Land Surveyor, No. 1431<br>do hereby certify that the above described well location was<br>carefully staked on the ground as shown and that all ties and<br>distances shown are from existing lines of occupation.<br>1431<br>1431 |
| JUB NU.: 1/UDZUJA_AERIAL                                                                                                                                                                                                                                                                                 |
| DATE: 09/02/16 1 ADDED BHL 10/02/17 N.J.S.<br>DRAWN BY: T.A.W. NO. REVISION DATE BY D. MIKE DOSSEY R.P.L.S. # 1431                                                                                                                                                                                       |
|                                                                                                                                                                                                                                                                                                          |