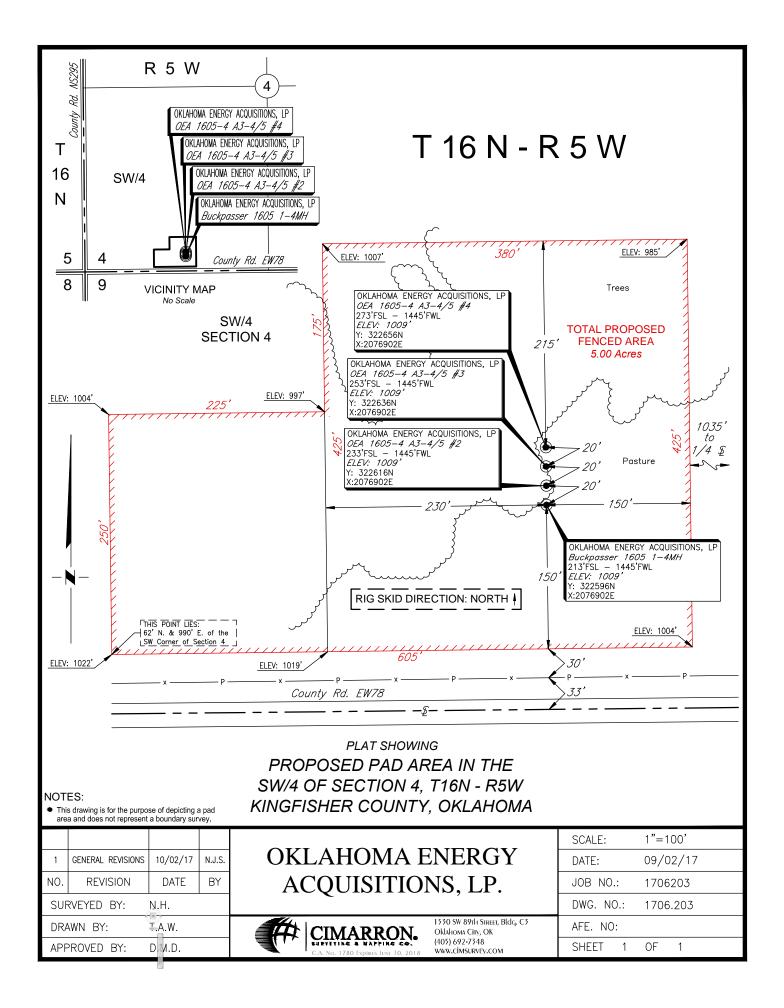

## HORIZONTAL HOLE 1

KINGFISHER Sec 04 Twp 16N Rge 5W County Spot Location of End Point: NW NF NE NW 1/4 Section Line: Feet From: NORTH 165 Feet From: WEST 1/4 Section Line: 1988 Depth of Deviation: 7076 Radius of Turn: 750 Direction: 5 Total Length: 4246 Measured Total Depth: 12500 True Vertical Depth: 7135 End Point Location from Lease. Unit. or Property Line: 165 Notes: Description Category HYDRAULIC FRACTURING 10/6/2017 - G58 - OCC 165:10-3-10 REQUIRES: 1) PRIOR TO COMMENCEMENT OF HYDRAULIC FRACTURING OPERATIONS FOR HORIZONTAL WELLS, NOTICE GIVEN FIVE BUSINESS DAYS IN ADVANCE TO OFFSET OPERATORS WITH WELLS COMPLETED IN THE SAME COMMON SOURCE OF SUPPLY WITHIN 1/2 MILE: 2) WITH NOTICE ALSO GIVEN 48 HOURS IN ADVANCE OF HYDRAULIC FRACTURING ALL WELLS TO BOTH THE OCC CENTRAL OFFICE AND LOCAL DISTRICT OFFICES, USING THE "FRAC NOTICE FORM" FOUND AT THE FOLLOWING LINK: OCCEWEB.COM/OG/OGFORMS.HTML; AND, 3) THE CHEMICAL DISCLOSURE OF HYDRAULIC FRACTURING INGREDIENTS FOR ALL WELLS TO BE REPORTED TO FRACFOCUS WITHIN 60 DAYS AFTER THE CONCLUSION THE HYDRAULIC FRACTURING OPERATIONS, USING THE FOLLOWING LINK: FRACFOCUS.ORG PENDING CD - 201605402 10/30/2017 - G58 - (640)(HOR) 4-16N-5W EST MSSP COMPL. INT. NCT 660' FB (COEXIST SP. ORDER # 184294/263107 MSSLM N2 & SW4; ORDER # 244043 MSSLM SE4) REC 10/2/2017 (THOMAS) PENDING CD - 201702419 10/30/2017 - G58 - (I.O.) 4-16N-5W X201605402 MSSP COMP. INT. NCT 165' FSL, NCT 165' FNL, NCT 330' FEL OR FWL NO OP. NAMED REC 10/16/2017 (DUNN)