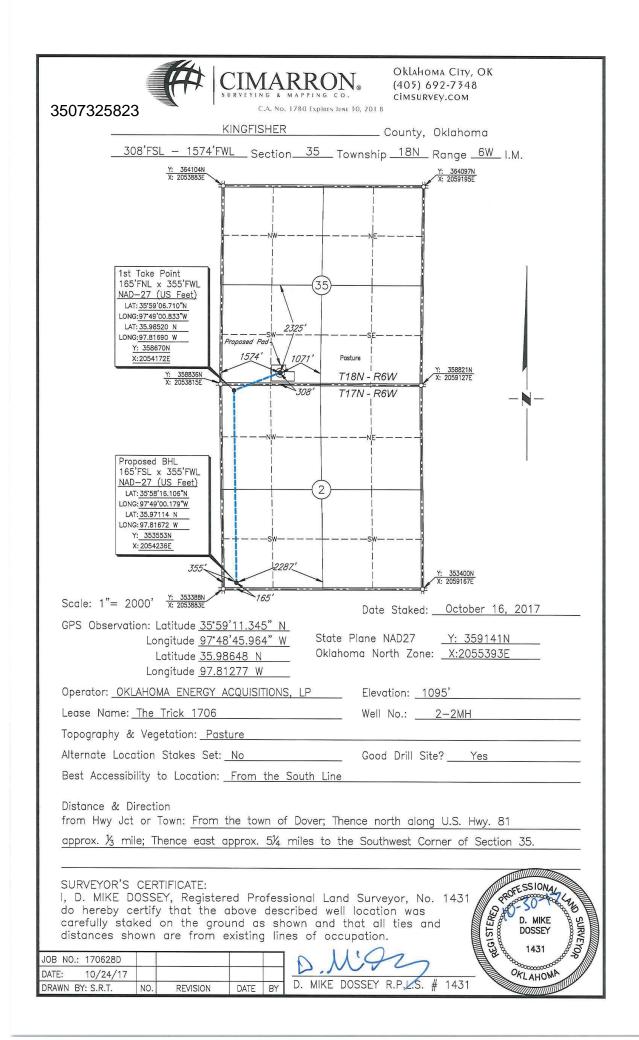

| PI NUMBER: 073 25823<br>rizontal Hole Oil & Gas                                                                                                                                            | OIL & GAS<br>OKLAHO | CORPORATION COMMIS<br>CONSERVATION DIVISIO<br>P.O. BOX 52000<br>DMA CITY, OK 73152-2000<br>(Rule 165:10-3-1) | Approval Date:                                                                                                       | 11/17/2017<br>05/17/2018        |  |
|--------------------------------------------------------------------------------------------------------------------------------------------------------------------------------------------|---------------------|--------------------------------------------------------------------------------------------------------------|----------------------------------------------------------------------------------------------------------------------|---------------------------------|--|
| WELL LOCATION: Sec: 35 Twp: 18N Rge: 6W<br>SPOT LOCATION: SW SW SE SW <sup>7</sup>                                                                                                         | County: KING        | PERMIT TO DRILL<br>FISHER<br>SOUTH FROM WEST                                                                 |                                                                                                                      |                                 |  |
|                                                                                                                                                                                            | SECTION LINES:      | 308 1574                                                                                                     |                                                                                                                      |                                 |  |
| Lease Name: THE TRICK 1706                                                                                                                                                                 | Well No:            | 2-2MH                                                                                                        | Well will be 308 feet from neares                                                                                    | at unit or lease boundary.      |  |
| Operator OKLAHOMA ENERGY ACQUISITION:<br>Name:                                                                                                                                             | S LP                | Telephone: 2815300991                                                                                        | OTC/OCC Number:                                                                                                      | 23509 0                         |  |
| OKLAHOMA ENERGY ACQUISITIONS L<br>15021 KATY FREEWAY STE 400                                                                                                                               |                     |                                                                                                              | E KINSLOW AND ALMETRICE KIN                                                                                          | ISLOW                           |  |
| HOUSTON, TX 77094-1900                                                                                                                                                                     |                     | DOVER                                                                                                        | OK 7;                                                                                                                | 3734                            |  |
| 1 MISSISSIPPIAN (EX CHESTER)<br>2<br>3<br>4<br>5<br>Spacing Orders: 662139                                                                                                                 | 7495                | 6<br>7<br>8<br>9<br>10<br>Drdors:                                                                            | Increased Density Orders:                                                                                            | 669982                          |  |
| Pending CD Numbers: 201704538                                                                                                                                                              |                     |                                                                                                              | Special Orders:                                                                                                      |                                 |  |
| Total Depth: 12500 Ground Elevation: 1095                                                                                                                                                  | Surface (           | Casing: 500                                                                                                  | Depth to base of Treatable Water                                                                                     | -Bearing FM: 120                |  |
| Under Federal Jurisdiction: No Fresh Water Sup                                                                                                                                             |                     | Supply Well Drilled: No                                                                                      | Surface Water u                                                                                                      | Surface Water used to Drill: No |  |
| PIT 1 INFORMATION                                                                                                                                                                          |                     | Approved Method for                                                                                          | or disposal of Drilling Fluids:                                                                                      |                                 |  |
| Type of Pit System: CLOSED Closed System Means Ste<br>Type of Mud System: WATER BASED<br>Chlorides Max: 4000 Average: 1800<br>Is depth to top of ground water greater than 10ft below base |                     |                                                                                                              | D. One time land application (REQUIRES PERMIT) PERMIT NO: 17-333<br>H. CLOSED SYSTEM=STEEL PITS PER OPERATOR REQUEST |                                 |  |
| Within 1 mile of municipal water well? N                                                                                                                                                   |                     |                                                                                                              |                                                                                                                      |                                 |  |
| Wellhead Protection Area? N                                                                                                                                                                |                     |                                                                                                              |                                                                                                                      |                                 |  |
| Pit is located in a Hydrologically Sensitive Area.<br>Category of Pit: C                                                                                                                   |                     |                                                                                                              |                                                                                                                      |                                 |  |
|                                                                                                                                                                                            |                     |                                                                                                              |                                                                                                                      |                                 |  |
| Liner not required for Category: C                                                                                                                                                         |                     |                                                                                                              |                                                                                                                      |                                 |  |
| Liner not required for Category: C<br>Pit Location is AP/TE DEPOSIT                                                                                                                        |                     |                                                                                                              |                                                                                                                      |                                 |  |

## HORIZONTAL HOLE 1

KINGFISHER Sec 02 Twp 17N Rge 6W County Spot Location of End Point: SF SW SW SW Feet From: SOUTH 1/4 Section Line: 165 Feet From: WEST 1/4 Section Line: 355 Depth of Deviation: 6922 Radius of Turn: 293 Direction: 186 Total Length: 5117 Measured Total Depth: 12500 True Vertical Depth: 7495 End Point Location from Lease. Unit. or Property Line: 165 Notes: Category Description DEEP SURFACE CASING 11/17/2017 - G60 - APPROVED: NOTIFY OCC FIELD INSPECTOR IMMEDIATELY OF ANY LOSS OF CIRCULATION OR FAILURE TO CIRCULATE CEMENT TO SURFACE ON ANY CONDUCTOR OR SURFACE CASING HYDRAULIC FRACTURING 11/13/2017 - G71 - OCC 165:10-3-10 REQUIRES: 1) PRIOR TO COMMENCEMENT OF HYDRAULIC FRACTURING OPERATIONS FOR HORIZONTAL WELLS, NOTICE GIVEN FIVE BUSINESS DAYS IN ADVANCE TO OFFSET OPERATORS WITH WELLS COMPLETED IN THE SAME COMMON SOURCE OF SUPPLY WITHIN 1/2 MILE; 2) WITH NOTICE ALSO GIVEN 48 HOURS IN ADVANCE OF HYDRAULIC FRACTURING ALL WELLS TO BOTH THE OCC CENTRAL OFFICE AND LOCAL DISTRICT OFFICES, USING THE "FRAC NOTICE FORM" FOUND AT THE FOLLOWING LINK: OCCEWEB.COM/OG/OGFORMS.HTML; AND, 3) THE CHEMICAL DISCLOSURE OF HYDRAULIC FRACTURING INGREDIENTS FOR ALL WELLS TO BE REPORTED TO FRACFOCUS WITHIN 60 DAYS AFTER THE CONCLUSION THE HYDRAULIC FRACTURING OPERATIONS, USING THE FOLLOWING LINK: FRACFOCUS.ORG **INCREASED DENSITY - 669982** 11/17/2017 - G60 - 2-17N-6W X662139 MSNLC 8 WELLS OKLAHOMA ENERGY AQUISITIONS, LP 11/13/17 PENDING CD - 201704538 11/17/2017 - G60 - (I.O.) 2-17N-6E X662139 MSNLC COMPL. INT. NCT 165' FNL, NCT 165' FSL, NCT 330' FWL NO OP. NAMED REC. 10/9/17 (M. PORTER) SPACING - 662139 11/17/2017 - G60 - (640) 2-17N-6W EST MSNLC EXT OTHERS COMPL. INT. NLT 660' FB (COEXIST WITH SP. ORDER 53420/62761 S2, E2 NE4 AND NW4; SP. ORDER 119269/371358/450744 LINCOLN NORTH UNIT (MISSISSIPPI LIME)