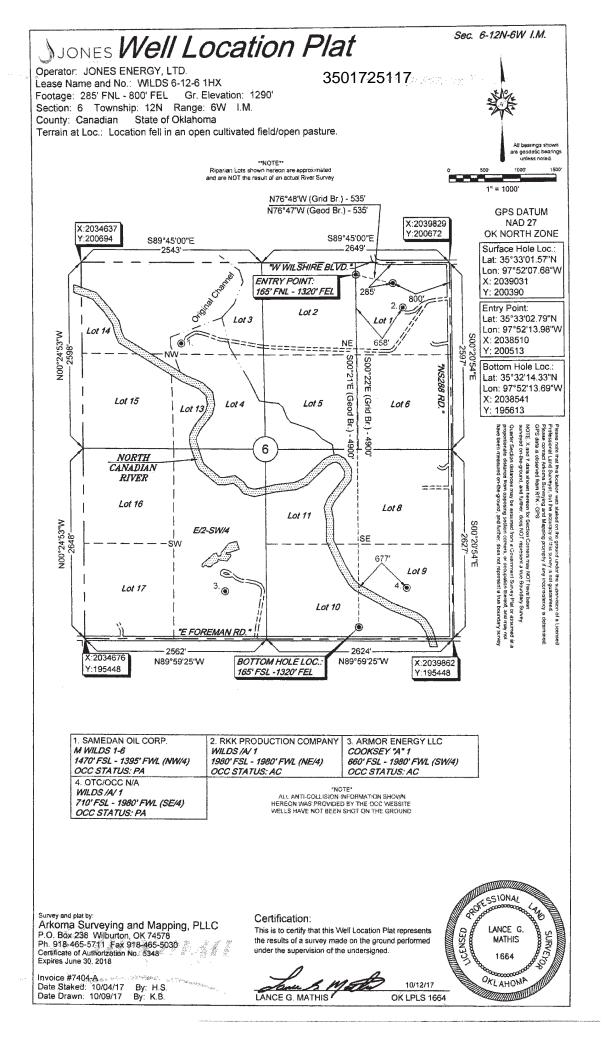

## OKLAHOMA CORPORATION COMMISSION OIL & GAS CONSERVATION DIVISION P.O. BOX 52000 OKLAHOMA CITY, OK 73152-2000 (Rule 165:10-3-1)

Approval Date: 11/17/2017
Expiration Date: 05/17/2018

PERMIT TO DRILL

|                                           |                                                           |                     | -                                   |                                 |                                                | <b></b>    |                                  |                                                   |                                            |                         |  |  |
|-------------------------------------------|-----------------------------------------------------------|---------------------|-------------------------------------|---------------------------------|------------------------------------------------|------------|----------------------------------|---------------------------------------------------|--------------------------------------------|-------------------------|--|--|
| WELL LOCATION:                            | Sec: 06 Twp: 12N                                          | Rge: 6W             | County: CANAD                       | DIAN                            |                                                |            |                                  |                                                   |                                            |                         |  |  |
| SPOT LOCATION:                            | NE NW NE                                                  | NE FEET FRO         | OM QUARTER: FROM N                  | IORTH FROM                      | E/                                             | AST        |                                  |                                                   |                                            |                         |  |  |
|                                           |                                                           | SECTION             | LINES: 2                            | 85                              | 80                                             | 0          |                                  |                                                   |                                            |                         |  |  |
| Lease Name: \                             | WILDS 6-12-6                                              |                     | Well No:                            | IH                              |                                                |            | Well will be                     | 285 fee                                           | et from nearest                            | unit or lease boundary. |  |  |
| Operator<br>Name:                         | JONES ENERGY LLC                                          |                     |                                     | Telephone:                      | 51232                                          | 282953     |                                  | OTC/OC                                            | C Number:                                  | 21043 0                 |  |  |
|                                           | NERGY LLC<br>CIMAS PKWY STE 35                            | S-6193              |                                     |                                 | MG AND MK WILDS LLC<br>1707 NORTH MANNING ROAD |            |                                  |                                                   |                                            |                         |  |  |
|                                           |                                                           |                     |                                     |                                 |                                                | EL RENO    |                                  |                                                   | OK 730                                     | 036                     |  |  |
| 1 N                                       | (Permit Valid for Li<br>Name<br>MISSISSIPPIAN<br>WOODFORD | sted Formation      | s Only):<br>Depth<br>8579<br>9145   |                                 | 6<br>7<br>8<br>9<br>10                         | Name       |                                  |                                                   | Depth                                      |                         |  |  |
| Spacing Orders: No Spacing                |                                                           |                     | Location Exception Orders:          |                                 |                                                |            | Inc                              | creased Der                                       | nsity Orders:                              |                         |  |  |
| Pending CD Numb                           | ers: 201702884<br>201706881                               |                     |                                     |                                 |                                                |            | Sp                               | ecial Orders                                      | s:                                         |                         |  |  |
| Total Depth: 13735 Ground Elevation: 1290 |                                                           |                     | Surface Casing: 150                 |                                 |                                                | O Depth to |                                  |                                                   | to base of Treatable Water-Bearing FM: 330 |                         |  |  |
| Under Federal Jurisdiction: No            |                                                           |                     | Fresh Water Supply Well Drilled: No |                                 |                                                | lo         | Surface Water used to Drill: Yes |                                                   |                                            |                         |  |  |
| PIT 1 INFORMATION                         |                                                           |                     |                                     | Approved Method for             |                                                |            |                                  | or disposal of Drilling Fluids:                   |                                            |                         |  |  |
|                                           | m: CLOSED Closed Syste                                    | em Means Steel Pits |                                     |                                 |                                                |            |                                  |                                                   |                                            |                         |  |  |
| Type of Mud System: WATER BASED           |                                                           |                     |                                     | D. One time land<br>H. SEE MEMO |                                                |            |                                  | application (REQUIRES PERMIT) PERMIT NO: 17-40006 |                                            |                         |  |  |
| Chlorides Max: 50                         | 000 Average: 3000                                         |                     | n. See Memo                         |                                 |                                                |            |                                  |                                                   |                                            |                         |  |  |

## **HORIZONTAL HOLE 1**

Sec 06 Twp 12N Rge 6W County CANADIAN

Spot Location of End Point: S2 S2 S2 SE
Feet From: SOUTH 1/4 Section Line: 165
Feet From: EAST 1/4 Section Line: 1320

Depth of Deviation: 8598 Radius of Turn: 477 Direction: 184

Total Length: 4388

Measured Total Depth: 13735

True Vertical Depth: 9145

End Point Location from Lease,
Unit, or Property Line: 165

Notes:

**MEMO** 

Category Description

DEEP SURFACE CASING 11/3/2017 - G71 - APPROVED; NOTIFY OCC FIELD INSPECTOR IMMEDIATELY OF ANY LOSS OF