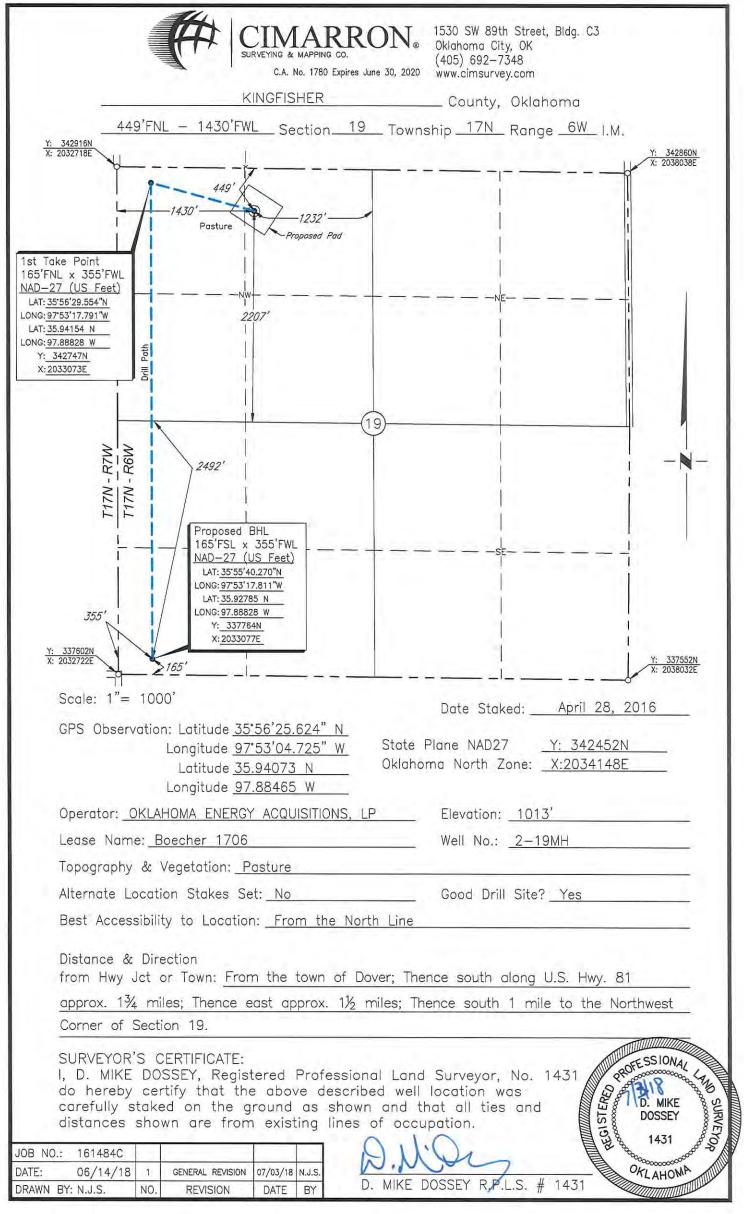

| PI NUMBER: 073 26200<br>izontal Hole Oil & Gas                                                                                                                                                                                                                                                                                                                                                                                                                                       | P.O. BC<br>OKLAHOMA CIT                        | ERVATION ODIVISION<br>DX 52000<br>IY, OK 73152-2000<br>65:10-3-1)      | Approval Date: 08/09/2018<br>Expiration Date: 02/09/2019                                                                                                                         |
|--------------------------------------------------------------------------------------------------------------------------------------------------------------------------------------------------------------------------------------------------------------------------------------------------------------------------------------------------------------------------------------------------------------------------------------------------------------------------------------|------------------------------------------------|------------------------------------------------------------------------|----------------------------------------------------------------------------------------------------------------------------------------------------------------------------------|
|                                                                                                                                                                                                                                                                                                                                                                                                                                                                                      | PERMIT                                         | TO DRILL                                                               |                                                                                                                                                                                  |
|                                                                                                                                                                                                                                                                                                                                                                                                                                                                                      |                                                |                                                                        |                                                                                                                                                                                  |
| WELL LOCATION: Sec: 19 Twp: 17N Rge:                                                                                                                                                                                                                                                                                                                                                                                                                                                 | 6W County: KINGFISHER                          |                                                                        |                                                                                                                                                                                  |
| SPOT LOCATION: SW NW NE NW                                                                                                                                                                                                                                                                                                                                                                                                                                                           | FEET FROM QUARTER: FROM NORTH                  | FROM WEST                                                              |                                                                                                                                                                                  |
|                                                                                                                                                                                                                                                                                                                                                                                                                                                                                      | SECTION LINES: 449                             | 1430                                                                   |                                                                                                                                                                                  |
| Lease Name: BOECHER 1706                                                                                                                                                                                                                                                                                                                                                                                                                                                             | Well No: 2-19MH                                | ,                                                                      | Nell will be 449 feet from nearest unit or lease boundary.                                                                                                                       |
| Operator OKLAHOMA ENERGY ACQUISIT<br>Name:                                                                                                                                                                                                                                                                                                                                                                                                                                           | TIONS LP Telepho                               | one: 2815300991                                                        | OTC/OCC Number: 23509 0                                                                                                                                                          |
| OKLAHOMA ENERGY ACQUISITION                                                                                                                                                                                                                                                                                                                                                                                                                                                          | IS LP                                          | TFI TRUST,                                                             | DAVID G. TROJAN, TRUSTEE                                                                                                                                                         |
| 15021 KATY FREEWAY STE 400                                                                                                                                                                                                                                                                                                                                                                                                                                                           |                                                | P.O. BOX 56                                                            | 676                                                                                                                                                                              |
| HOUSTON, TX                                                                                                                                                                                                                                                                                                                                                                                                                                                                          | 77094-1900                                     | ENID                                                                   | OK 73702                                                                                                                                                                         |
| Formation(s) (Permit Valid for Listed Formation) Name 1 MISSISSIPPIAN (LESS CHESTER) 2 3 4 5                                                                                                                                                                                                                                                                                                                                                                                         | ormations Only):<br>Depth<br>7773              | Name<br>6<br>7<br>8<br>9<br>10                                         | Depth                                                                                                                                                                            |
| CE207C                                                                                                                                                                                                                                                                                                                                                                                                                                                                               | Location Exception Orders:                     | 10                                                                     | Increased Density Orders: 679409                                                                                                                                                 |
| Spacing Orders: 653076                                                                                                                                                                                                                                                                                                                                                                                                                                                               | Location Exception Orders.                     |                                                                        | increased Density Orders. 073403                                                                                                                                                 |
| Pending CD Numbers: 201803431<br>201803434                                                                                                                                                                                                                                                                                                                                                                                                                                           |                                                |                                                                        | Special Orders:                                                                                                                                                                  |
| Pending CD Numbers: 201803431                                                                                                                                                                                                                                                                                                                                                                                                                                                        |                                                | 500                                                                    |                                                                                                                                                                                  |
| Pending CD Numbers: 201803431<br>201803434                                                                                                                                                                                                                                                                                                                                                                                                                                           |                                                |                                                                        | Special Orders:                                                                                                                                                                  |
| Pending CD Numbers: 201803431<br>201803434<br>Total Depth: 12500 Ground Elevation:                                                                                                                                                                                                                                                                                                                                                                                                   | 1013 Surface Casing:                           |                                                                        | Special Orders:<br>Depth to base of Treatable Water-Bearing FM: 210<br>Surface Water used to Drill: No                                                                           |
| Pending CD Numbers: 201803431<br>201803434<br>Total Depth: 12500 Ground Elevation:<br>Under Federal Jurisdiction: No<br>PIT 1 INFORMATION<br>Type of Pit System: CLOSED Closed System Mean<br>Type of Mud System: WATER BASED<br>Chlorides Max: 4000 Average: 1800                                                                                                                                                                                                                   | 1013 Surface Casing:<br>Fresh Water Supply Wel | Il Drilled: No<br>Approved Method for disp<br>D. One time land applica | Special Orders:<br>Depth to base of Treatable Water-Bearing FM: 210<br>Surface Water used to Drill: No                                                                           |
| Pending CD Numbers: 201803431<br>201803434<br>Total Depth: 12500 Ground Elevation:<br>Under Federal Jurisdiction: No<br>PIT 1 INFORMATION<br>Type of Pit System: CLOSED Closed System Mean<br>Type of Mud System: WATER BASED<br>Chlorides Max: 4000 Average: 1800<br>Is depth to top of ground water greater than 10ft below                                                                                                                                                        | 1013 Surface Casing:<br>Fresh Water Supply Wel | Il Drilled: No<br>Approved Method for disp<br>D. One time land applica | Special Orders:<br>Depth to base of Treatable Water-Bearing FM: 210<br>Surface Water used to Drill: No<br>bosal of Drilling Fluids:<br>tion (REQUIRES PERMIT) PERMIT NO: 18-3477 |
| Pending CD Numbers: 201803431<br>201803434<br>Total Depth: 12500 Ground Elevation:<br>Under Federal Jurisdiction: No<br>PIT 1 INFORMATION<br>Type of Pit System: CLOSED Closed System Mean<br>Type of Mud System: WATER BASED<br>Chlorides Max: 4000 Average: 1800<br>Is depth to top of ground water greater than 10ft below<br>Within 1 mile of municipal water well? N                                                                                                            | 1013 Surface Casing:<br>Fresh Water Supply Wel | Il Drilled: No<br>Approved Method for disp<br>D. One time land applica | Special Orders:<br>Depth to base of Treatable Water-Bearing FM: 210<br>Surface Water used to Drill: No<br>bosal of Drilling Fluids:<br>tion (REQUIRES PERMIT) PERMIT NO: 18-3477 |
| Pending CD Numbers: 201803431<br>201803434<br>Total Depth: 12500 Ground Elevation:<br>Under Federal Jurisdiction: No<br>PIT 1 INFORMATION<br>Type of Pit System: CLOSED Closed System Mean<br>Type of Mud System: WATER BASED<br>Chlorides Max: 4000 Average: 1800<br>Is depth to top of ground water greater than 10ft below<br>Within 1 mile of municipal water well? N<br>Wellhead Protection Area? N                                                                             | 1013 Surface Casing:<br>Fresh Water Supply Wel | Il Drilled: No<br>Approved Method for disp<br>D. One time land applica | Special Orders:<br>Depth to base of Treatable Water-Bearing FM: 210<br>Surface Water used to Drill: No<br>bosal of Drilling Fluids:<br>tion (REQUIRES PERMIT) PERMIT NO: 18-3477 |
| Pending CD Numbers: 201803431<br>201803434<br>Total Depth: 12500 Ground Elevation:<br>Under Federal Jurisdiction: No<br>PIT 1 INFORMATION<br>Type of Pit System: CLOSED Closed System Mean<br>Type of Mud System: WATER BASED<br>Chlorides Max: 4000 Average: 1800<br>Is depth to top of ground water greater than 10ft below<br>Within 1 mile of municipal water well? N<br>Wellhead Protection Area? N<br>Pit <b>is</b> located in a Hydrologically Sensitive Area                 | 1013 Surface Casing:<br>Fresh Water Supply Wel | Il Drilled: No<br>Approved Method for disp<br>D. One time land applica | Special Orders:<br>Depth to base of Treatable Water-Bearing FM: 210<br>Surface Water used to Drill: No<br>bosal of Drilling Fluids:<br>tion (REQUIRES PERMIT) PERMIT NO: 18-3477 |
| Pending CD Numbers: 201803431<br>201803434<br>Total Depth: 12500 Ground Elevation:<br>Under Federal Jurisdiction: No<br>PIT 1 INFORMATION<br>Type of Pit System: CLOSED Closed System Mean<br>Type of Mud System: WATER BASED<br>Chlorides Max: 4000 Average: 1800<br>Is depth to top of ground water greater than 10ft below<br>Within 1 mile of municipal water well? N<br>Wellhead Protection Area? N<br>Pit is located in a Hydrologically Sensitive Area.<br>Category of Pit: C | 1013 Surface Casing:<br>Fresh Water Supply Wel | Il Drilled: No<br>Approved Method for disp<br>D. One time land applica | Special Orders:<br>Depth to base of Treatable Water-Bearing FM: 210<br>Surface Water used to Drill: No<br>bosal of Drilling Fluids:<br>tion (REQUIRES PERMIT) PERMIT NO: 18-3477 |
| Pending CD Numbers: 201803431<br>201803434<br>Total Depth: 12500 Ground Elevation:<br>Under Federal Jurisdiction: No<br>PIT 1 INFORMATION<br>Type of Pit System: CLOSED Closed System Mean<br>Type of Mud System: WATER BASED<br>Chlorides Max: 4000 Average: 1800<br>Is depth to top of ground water greater than 10ft below<br>Within 1 mile of municipal water well? N<br>Wellhead Protection Area? N<br>Pit <b>is</b> located in a Hydrologically Sensitive Area                 | 1013 Surface Casing:<br>Fresh Water Supply Wel | Il Drilled: No<br>Approved Method for disp<br>D. One time land applica | Special Orders:<br>Depth to base of Treatable Water-Bearing FM: 210<br>Surface Water used to Drill: No<br>bosal of Drilling Fluids:<br>tion (REQUIRES PERMIT) PERMIT NO: 18-347  |

## HORIZONTAL HOLE 1

KINGFISHER Sec 19 Twp 17N Rge 6W County Spot Location of End Point: SE SW SW SW Feet From: SOUTH 1/4 Section Line: 165 Feet From: WEST 1/4 Section Line: 355 Depth of Deviation: 6617 Radius of Turn: 573 Direction: 185 Total Length: 4983 Measured Total Depth: 12500 True Vertical Depth: 7773 End Point Location from Lease. Unit. or Property Line: 165 Notes: Description Category DEEP SURFACE CASING 7/17/2018 - G71 - APPROVED: NOTIFY OCC FIELD INSPECTOR IMMEDIATELY FOR ANY LOSS OF CIRCULATION OR FAILURE TO CIRCULATE CEMENT TO SURFACE ON CONDUCTOR OR SURFACE CASING HYDRAULIC FRACTURING 7/17/2018 - G71 - OCC 165:10-3-10 REQUIRES: 1) PRIOR TO COMMENCEMENT OF HYDRAULIC FRACTURING OPERATIONS FOR HORIZONTAL WELLS, NOTICE GIVEN FIVE BUSINESS DAYS IN ADVANCE TO OFFSET OPERATORS WITH WELLS COMPLETED IN THE SAME COMMON SOURCE OF SUPPLY WITHIN 1/2 MILE; 2) WITH NOTICE ALSO GIVEN 48 HOURS IN ADVANCE OF HYDRAULIC FRACTURING ALL WELLS TO BOTH THE OCC CENTRAL OFFICE AND LOCAL DISTRICT OFFICES. USING THE "FRAC NOTICE FORM" FOUND AT THE FOLLOWING LINK: OCCEWEB.COM/OG/OGFORMS.HTML; AND, 3) THE CHEMICAL DISCLOSURE OF HYDRAULIC FRACTURING INGREDIENTS FOR ALL WELLS TO BE REPORTED TO FRACFOCUS WITHIN 60 DAYS AFTER THE CONCLUSION THE HYDRAULIC FRACTURING OPERATIONS. USING THE FOLLOWING LINK: FRACFOCUS.ORG **INCREASED DENSITY - 679409** 8/9/2018 - G75 - 19-17N-6W X653076 MSNLC 6 WELLS OKLAHOMA ENERGY ACQUISITIONS, LP 6-20-2018 PENDING CD - 201803431 8/9/2018 - G75 - (I.O.) 19-17N-6W X165:10-3-28(C)(2)(B) MSNLC (BOECHER 1706 2-19MH) NCT 25' TO BONNIE 1-19 (API 073-24592) OKLAHOMA ENERGY ACQUISITIONS, LP **REC 6-4-2018 (FOREMAN)** 8/9/2018 - G75 - (I.O.) 19-17N-6W PENDING CD - 201803434 X653076 MSNLC COMPL. INT. NCT 165' FSL, NCT 165' FNL, NCT 330 FWL \*\* NO OP. NAMED **REC 6-4-2018 (FOREMAN)** \*\* ITD HAS LATERAL DRILLED IN OPPOSITE DIRECTION: TO BE CORRECTED AT HEARING FOR FINAL ORDER LOCATION EXCEPTION PER OPERATOR SPACING - 653076 8/9/2018 - G75 - (640)(HOR) 19-17N-6W VAC OTHER EXT OTHERS EST MSNLC POE TO BHL NLT 660' FB (COEXIST SP. ORDER # 161412 MSSLM SW4, ORDER # 202133 MISS E2 SE4 & KING-VIETH 1, API 073-22025 MSSLM NE4)