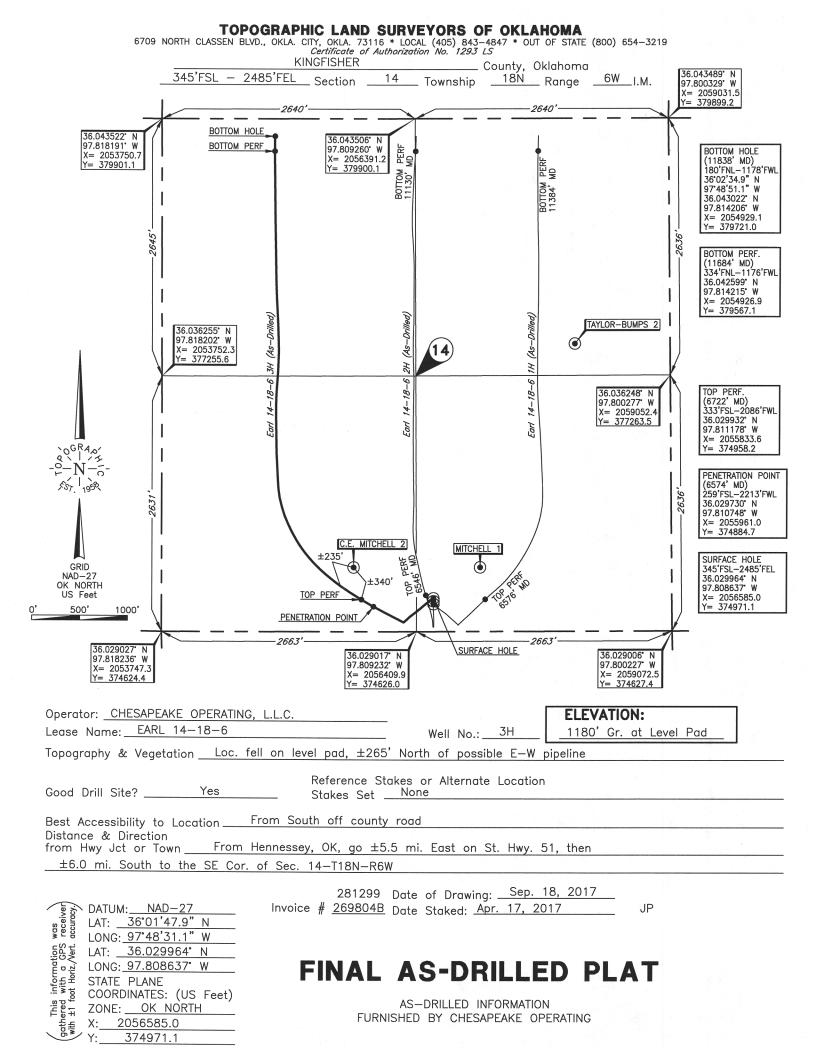

| Drill Type: | HORIZONTAL HOLE |
|-------------|-----------------|
|             |                 |

Well Name: EARL 14-18-6 3H

Location: KINGFISHER 14 18N 6W NW SW SW SE 345 FSL 2485 FEL of 1/4 SEC Derrick Elevation: 1208 Ground Elevation: 1180

Operator: CHESAPEAKE OPERATING LLC 17441 PO BOX 18496 6100 N WESTERN AVE OKLAHOMA CITY, OK 73154-0496

| Completion Typ | be | Location Exception | Increased Density |
|----------------|----|--------------------|-------------------|
| X Single Zone  |    | Order No           | Order No          |
| Multiple Zone  |    | 669287             | 664345            |
| Commingled     |    |                    |                   |

# Other Remarks

EXCEPTION TO RULE ORDER NUMBER 667727

Lateral Holes

Sec: 14 TWP: 18N RGE: 6W County: KINGFISHER

NE NE NW NW

180 FNL 1178 FWL of 1/4 SEC

Depth of Deviation: 5940 Radius of Turn: 441 Direction: 1 Total Length: 5264

Measured Total Depth: 11838 True Vertical Depth: 6381 End Pt. Location From Release, Unit or Property Line: 180