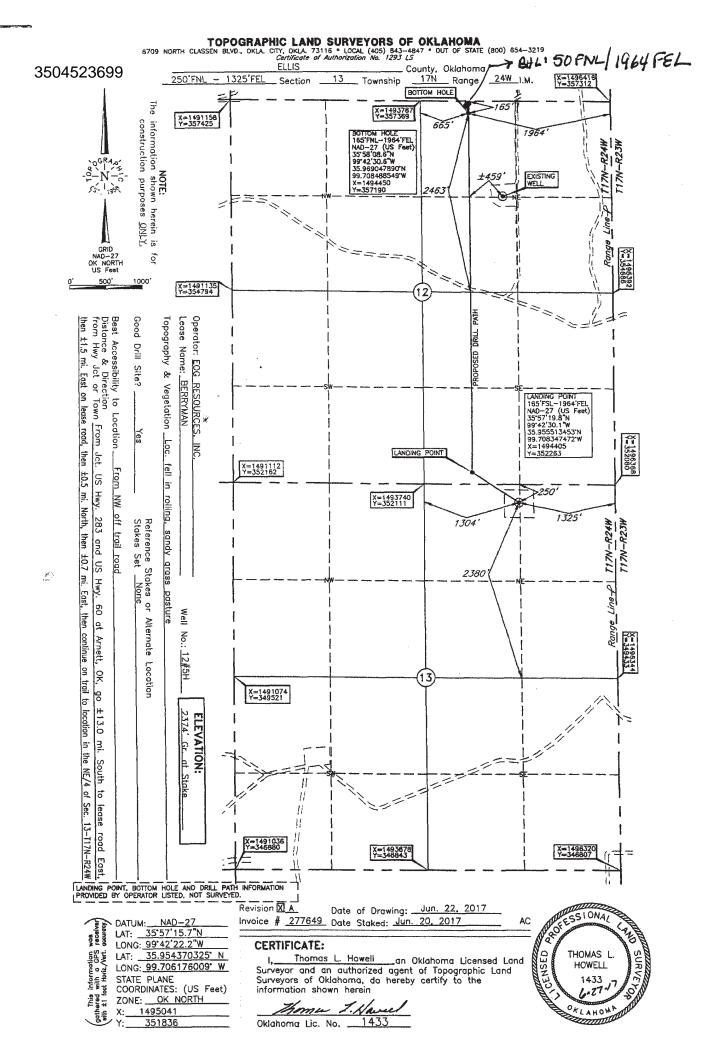

| PI NUMBER: 045 23699<br>rizontal Hole Oil & Gas                                                                  | OIL & GAS CC<br>P.(<br>OKLAHOMA                   | RPORATION COMMISSIC<br>DNSERVATION DIVISION<br>D. BOX 52000<br>A CITY, OK 73152-2000<br>Ie 165:10-3-1) | Approval Date: 11/14/2017<br>Expiration Date: 05/14/2018   |
|------------------------------------------------------------------------------------------------------------------|---------------------------------------------------|--------------------------------------------------------------------------------------------------------|------------------------------------------------------------|
|                                                                                                                  | PEF                                               | RMIT TO DRILL                                                                                          |                                                            |
|                                                                                                                  |                                                   |                                                                                                        |                                                            |
| WELL LOCATION: Sec: 13 Twp: 17N Rge: 2                                                                           | 7                                                 |                                                                                                        |                                                            |
| SPOT LOCATION: NE NE NW NE                                                                                       | FEET FROM QUARTER: FROM NOR<br>SECTION LINES: 250 | TH FROM EAST<br>1325                                                                                   |                                                            |
| Lease Name: BERRYMAN                                                                                             | 250<br>Well No: 12 5                              |                                                                                                        | Well will be 250 feet from nearest unit or lease boundary. |
| Operator EOG RESOURCES INC<br>Name:                                                                              |                                                   | elephone: 4052463212                                                                                   | OTC/OCC Number: 16231 0                                    |
| EOG RESOURCES INC<br>3817 NW EXPRESSWAY STE 500                                                                  |                                                   | TRC OKLA                                                                                               | SHOMA RANCH LLC                                            |
|                                                                                                                  | 70440 4400                                        | PO BOX 78                                                                                              | 87                                                         |
| OKLAHOMA CITY, OK                                                                                                | 73112-1483                                        | ASHLAND                                                                                                | KS 67831                                                   |
| 3<br>4<br>5                                                                                                      |                                                   | 8<br>9<br>10                                                                                           |                                                            |
| Spacing Orders: 666498                                                                                           | Location Exception Order                          | s: 667427                                                                                              | Increased Density Orders: 667754                           |
| Pending CD Numbers:                                                                                              |                                                   |                                                                                                        | Special Orders:                                            |
| Total Depth: 14966 Ground Elevation: 2                                                                           | Surface Casi                                      | ng: 910                                                                                                | Depth to base of Treatable Water-Bearing FM: 660           |
| Under Federal Jurisdiction: No                                                                                   | Fresh Water Supp                                  | ly Well Drilled: No                                                                                    | Surface Water used to Drill: Yes                           |
| PIT 1 INFORMATION                                                                                                |                                                   | Approved Method for di                                                                                 | isposal of Drilling Fluids:                                |
| Type of Pit System: CLOSED Closed System Means                                                                   | Steel Pits                                        |                                                                                                        |                                                            |
| Type of Mud System: WATER BASED                                                                                  |                                                   | D. One time land appli                                                                                 | cation (REQUIRES PERMIT) PERMIT NO: 17-33369               |
| Chlorides Max: 100000 Average: 5000                                                                              |                                                   | E. Haul to Commercial pit facility: Sec. 21 Twn. 14N Rng. 21W Cnty. 129 Order No: 376462               |                                                            |
| Is depth to top of ground water greater than 10ft below N<br>Within 1 mile of municipal water well? N            | base of pit? Y                                    | H. SEE MEMO                                                                                            |                                                            |
| Wellhead Protection Area?         N           Pit         is         located in a Hydrologically Sensitive Area. |                                                   |                                                                                                        |                                                            |
| Category of Pit: C                                                                                               |                                                   |                                                                                                        |                                                            |
| Liner not required for Category: C                                                                               |                                                   |                                                                                                        |                                                            |
| Pit Location is BED AQUIFER                                                                                      |                                                   |                                                                                                        |                                                            |
|                                                                                                                  |                                                   |                                                                                                        |                                                            |

## HORIZONTAL HOLE 1

Sec 12 Twp 17N Rge 24W County ELLIS Spot Location of End Point: NW NE NW NE Feet From: NORTH 1/4 Section Line: 50 Feet From: EAST 1/4 Section Line: 1964 Depth of Deviation: 9024 Radius of Turn: 369 Direction: 357 Total Length: 5362 Measured Total Depth: 14966 True Vertical Depth: 9604 End Point Location from Lease, Unit, or Property Line: 50

SPACING - 666498

Description

11/14/2017 - G60 - (640)(HOR) 12-17N-24W EXT 579146 MRMN POE TO BHL NCT 660' FB (COEXIST SP. ORDER 503614 BGLM & ORDER 126062 OSWG)