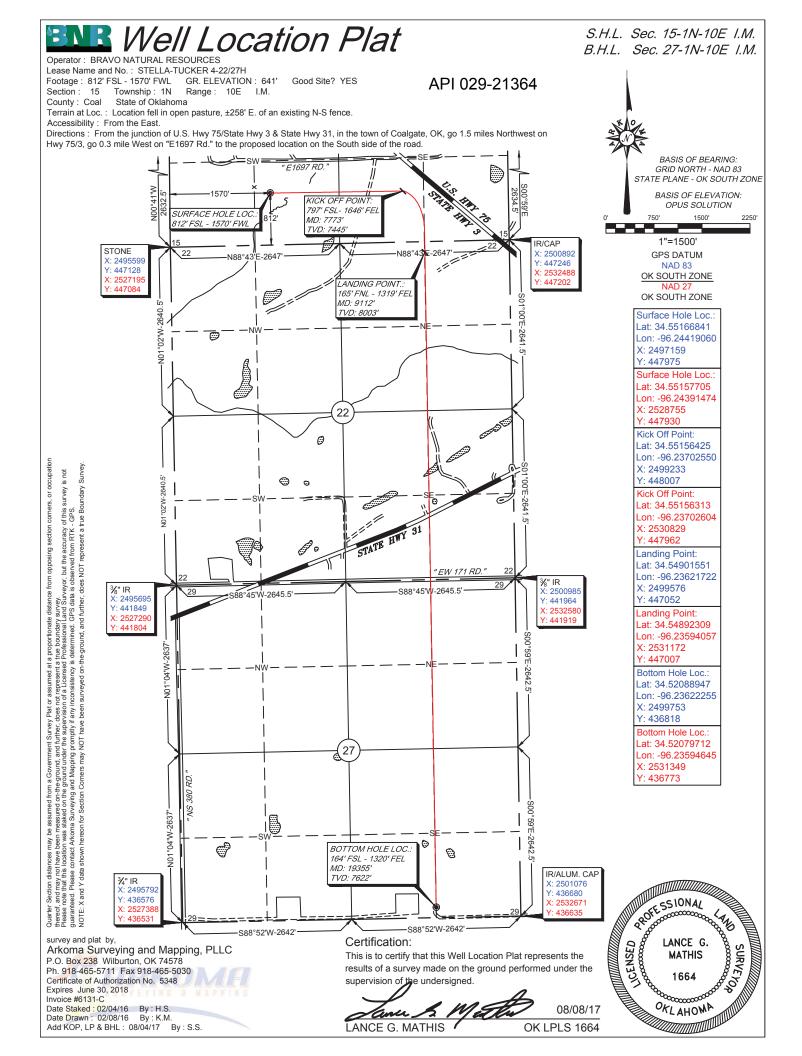

| PI NUMBER:                                                                                                         | 029 21364                  | A                     |                   | IL & GAS               | CORPORATI<br>S CONSERVA<br>P.O. BOX 52 | TION DIVISIO<br>000                                                                            |                     | Approval Date:              | 08/09/2017               |
|--------------------------------------------------------------------------------------------------------------------|----------------------------|-----------------------|-------------------|------------------------|----------------------------------------|------------------------------------------------------------------------------------------------|---------------------|-----------------------------|--------------------------|
| orizontal Hole                                                                                                     | Oil & Ga                   | ۹                     | J                 |                        |                                        | MA CITY, OK 73152-2000<br>Rule 165:10-3-1)                                                     |                     | Expiration Date:            | 02/09/2018               |
|                                                                                                                    |                            |                       |                   |                        |                                        |                                                                                                |                     |                             |                          |
| end reason: CHAN                                                                                                   | IGE TO HORIZON             | ITAL OIL/GAS WEI      | -L                | <u>AM</u>              | END PERMIT                             | TO DRILL                                                                                       |                     |                             |                          |
| WELL LOCATION                                                                                                      | N: Sec: 15                 | Twp: 1N Rge:          | 10E Cou           | nty: COAI              | L                                      |                                                                                                |                     |                             |                          |
| SPOT LOCATION                                                                                                      | N: SW NW                   | SE SW                 | FEET FROM QUARTER | R: FROM                | SOUTH FROM<br>812                      | WEST<br>1570                                                                                   |                     |                             |                          |
| Lease Name:                                                                                                        | STELLA TUCKI               | ĒR                    | ,                 | Well No:               | 4-22/27H                               |                                                                                                | Well will be        | 812 feet from neares        | t unit or lease boundary |
| Operator<br>Name:                                                                                                  | BRAVO ARI                  | (OMA LLC              |                   |                        | Telephone: S                           | 188944440; 91889                                                                               | 44                  | OTC/OCC Number:             | 23562 0                  |
| BRAVO                                                                                                              | ARKOMA LLO                 | C                     |                   |                        |                                        |                                                                                                |                     |                             |                          |
| 1323 E 7                                                                                                           | 1ST ST STE                 | 400                   |                   |                        |                                        |                                                                                                |                     |                             |                          |
| TULSA,                                                                                                             | 74136-5067                 | 74136-5067            |                   | RURAL ROUTE 5, BOX 220 |                                        |                                                                                                |                     |                             |                          |
|                                                                                                                    |                            |                       |                   |                        |                                        | COALGA                                                                                         | TE                  | OK 74                       | 1538                     |
| 1<br>2<br>3<br>4<br>5<br>Spacing Orders:                                                                           | WOODFORD<br>668730         |                       | 8125              | Execution              |                                        | 6<br>7<br>3<br>9<br>10                                                                         | 1-                  | acreased Density Orders     | 660730                   |
| Spacing Orders:                                                                                                    | 551463<br>554103<br>554588 |                       | Location          | n Exception            | Orders: 669579                         |                                                                                                | Ir                  | ncreased Density Orders:    | 669730                   |
| Pending CD Nur                                                                                                     | nbers: 201705              | 223                   |                   |                        |                                        |                                                                                                | S                   | pecial Orders:              |                          |
| Total Depth:                                                                                                       | 19534                      | Ground Elevation      | : 641             | Surface                | Casing: 1999                           |                                                                                                | Depth               | to base of Treatable Water- | Bearing FM: 170          |
| Under Federa                                                                                                       | I Jurisdiction: N          | lo                    | F                 | Fresh Water            | r Supply Well Drilled                  | l: No                                                                                          |                     | Surface Water us            | sed to Drill: Yes        |
| PIT 1 INFORM                                                                                                       | ATION                      |                       |                   |                        | A                                      | pproved Method for                                                                             | disposal of Drillir | ng Fluids:                  |                          |
| Type of Pit Syst                                                                                                   |                            |                       |                   |                        | ,                                      | A. Evaporation/dew                                                                             | ater and backfillin | g of reserve pit.           |                          |
| Type of Mud Sy                                                                                                     | stem: AIR                  |                       |                   |                        |                                        |                                                                                                |                     |                             |                          |
| Is depth to top of ground water greater than 10ft below base of pit? Y<br>Within 1 mile of municipal water well? N |                            |                       |                   |                        |                                        | F. Haul to Commercial soil farming facility: Sec. 14 Twn. 7N Rng. 9E Cnty. 63 Order No: 551649 |                     |                             |                          |
| Wellhead Protection Area? N                                                                                        |                            |                       |                   |                        | ł                                      | H. SEE MEMO                                                                                    |                     |                             |                          |
| Pit <b>is</b> loc                                                                                                  | ated in a Hydrolog         | gically Sensitive Are | ea.               |                        | -                                      |                                                                                                |                     |                             |                          |
| Category of Pit                                                                                                    | t: 4                       |                       |                   |                        |                                        |                                                                                                |                     |                             |                          |
|                                                                                                                    | ired for Category          | : 4                   |                   |                        |                                        |                                                                                                |                     |                             |                          |
|                                                                                                                    | BED AQUIFER                |                       |                   |                        |                                        |                                                                                                |                     |                             |                          |
| Pit Location For                                                                                                   | mation: SAVA               | NNA                   |                   |                        |                                        |                                                                                                |                     |                             |                          |

## HORIZONTAL HOLE 1

Sec 27 Twp 1N Rge 10E County COAL Spot Location of End Point: SE S2 S2 S2 Feet From: SOUTH 1/4 Section Line: 164 Feet From: EAST 1/4 Section Line: 1320 Depth of Deviation: 7617 Radius of Turn: 1070 Direction: 160 Total Length: 10236 Measured Total Depth: 19534 True Vertical Depth: 8125 End Point Location from Lease, Unit, or Property Line: 165