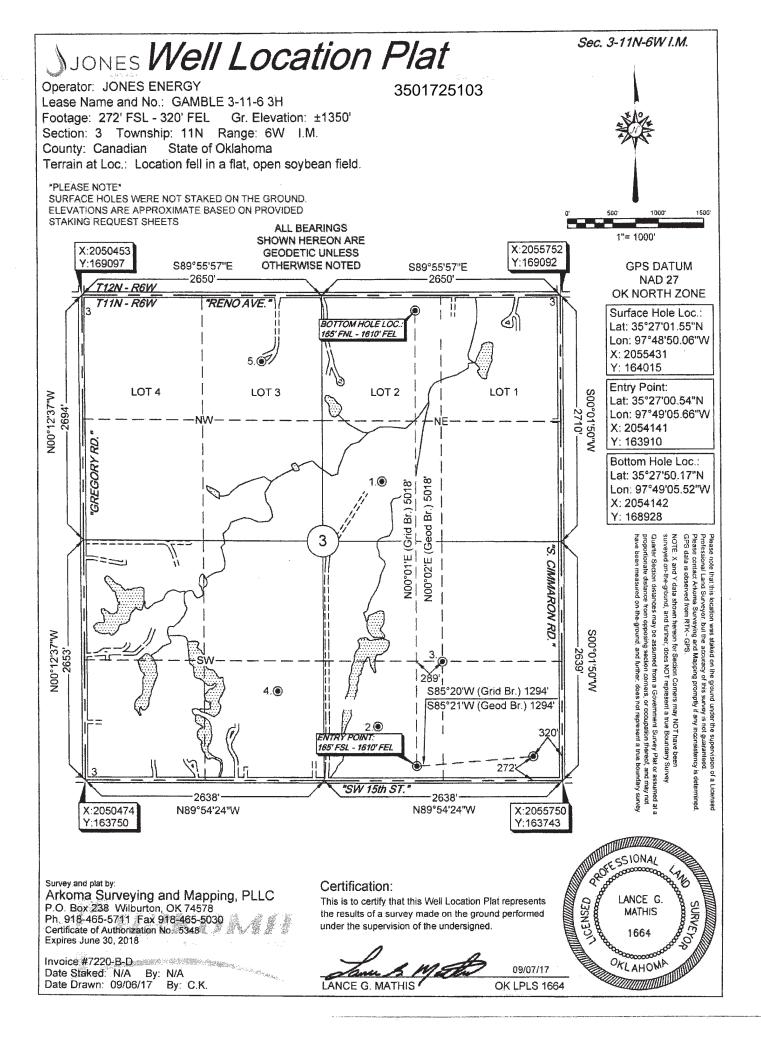

| PI NUMBER:                                              | 017 25103<br>Oil & Gas                               | OIL & G/                   |                        | K 73152-2000          |                       | Approval Date:<br>Expiration Date | 11/07/2017<br>: 05/07/2018  |  |
|---------------------------------------------------------|------------------------------------------------------|----------------------------|------------------------|-----------------------|-----------------------|-----------------------------------|-----------------------------|--|
|                                                         |                                                      |                            | PERMIT TO              | DRILL                 |                       |                                   |                             |  |
|                                                         |                                                      |                            |                        |                       |                       |                                   |                             |  |
| WELL LOCATION:                                          | Sec: 03 Twp: 11N                                     | N Rge: 6W County: CA       | NADIAN                 |                       |                       |                                   |                             |  |
| SPOT LOCATION:                                          | SE SE SE                                             | SE FEET FROM QUARTER: FROM | SOUTH FROM             | EAST                  |                       |                                   |                             |  |
|                                                         |                                                      | SECTION LINES:             | 272                    | 320                   |                       |                                   |                             |  |
| Lease Name: G                                           | AMBLE 3-11-6                                         | Well No:                   | ЗН                     |                       | Well will be 2        | 72 feet from near                 | est unit or lease boundary. |  |
| Operator<br>Name:                                       | JONES ENERGY LLC                                     |                            | Telephone:             | 5123282953            | 0                     | TC/OCC Number:                    | 21043 0                     |  |
| JONES EN                                                | ERGY LLC                                             |                            |                        |                       |                       |                                   |                             |  |
| 807 LAS C                                               | IMAS PKWY STE 3                                      | 50                         |                        | STEJSKAL FAMILY LLC   |                       |                                   |                             |  |
| AUSTIN,                                                 |                                                      | TX 78746-6193              |                        | 92297 MC              | CLAIN ROAD            |                                   |                             |  |
| ,                                                       |                                                      |                            |                        | MEDFOR                | )                     | OK                                | 73759                       |  |
| 3<br>4<br>5<br>Spacing Orders:                          | 668488                                               | Location Exception         | on Ordere:             | 8<br>9<br>10          | lacro                 | ased Density Orders:              |                             |  |
|                                                         |                                                      |                            |                        |                       |                       |                                   |                             |  |
| Pending CD Numbe                                        | rs: 201706201<br>201706202                           |                            |                        |                       | Spec                  | ial Orders:                       |                             |  |
| Total Depth: 13                                         | 590 Ground E                                         | Elevation: 1350 Surface    | e Casing: 1500         | )                     | Depth to b            | base of Treatable Wat             | ter-Bearing FM: 800         |  |
| Under Federal Ju                                        | irisdiction: No                                      | Fresh Wa                   | ter Supply Well Drille | d: No                 |                       | Surface Water                     | used to Drill: Yes          |  |
| PIT 1 INFORMATI                                         | ON                                                   |                            | ŀ                      | Approved Method for d | isposal of Drilling F | luids:                            |                             |  |
| Type of Pit System                                      | : CLOSED Closed Syst                                 | tem Means Steel Pits       |                        |                       |                       |                                   |                             |  |
| Type of Mud Syste                                       | m: WATER BASED                                       |                            |                        | D. One time land appl | ication (REQUIR       | ES PERMIT)                        | PERMIT NO: 17-3316          |  |
| Chlorides Max: 500                                      | -                                                    |                            |                        | H. SEE MEMO           |                       |                                   |                             |  |
|                                                         | round water greater than 1<br>Inicipal water well? N | 10ft below base of pit? Y  | -                      |                       |                       |                                   |                             |  |
| within a mile of MU                                     |                                                      |                            |                        |                       |                       |                                   |                             |  |
| Wellhead Protection                                     |                                                      | sitive Area                |                        |                       |                       |                                   |                             |  |
| Wellhead Protection<br>Pit <b>is</b> locate             | d in a Hydrologically Sens                           |                            |                        |                       |                       |                                   |                             |  |
|                                                         |                                                      |                            |                        |                       |                       |                                   |                             |  |
| Pit <b>is</b> locate                                    | C                                                    |                            |                        |                       |                       |                                   |                             |  |
| Pit is locate<br>Category of Pit:<br>Liner not required | C                                                    | ,                          |                        |                       |                       |                                   |                             |  |

## HORIZONTAL HOLE 1

| Sec                            | 03       | Twp   | 11N    | Rge    | 6W        | County | CANADIAN |
|--------------------------------|----------|-------|--------|--------|-----------|--------|----------|
| Spot I                         | Locatior | of En | d Poin | t: NI  | E NE      | NW     | NE       |
| Feet I                         | From:    | NOF   | RTH    | 1/4 Se | ction Lin | e: 16  | 5        |
| Feet I                         | From:    | EAS   | т      | 1/4 Se | ction Lin | e: 16  | 510      |
| Depth of Deviation: 8453       |          |       |        |        |           |        |          |
| Radius of Turn: 477            |          |       |        |        |           |        |          |
| Direction: 353                 |          |       |        |        |           |        |          |
| Total Length: 4388             |          |       |        |        |           |        |          |
| Measured Total Depth: 13590    |          |       |        |        |           |        |          |
| True Vertical Depth: 9045      |          |       |        |        |           |        |          |
| End Point Location from Lease, |          |       |        |        |           |        |          |
| Unit, or Property Line: 165    |          |       |        |        |           |        |          |
|                                |          |       |        |        |           |        |          |