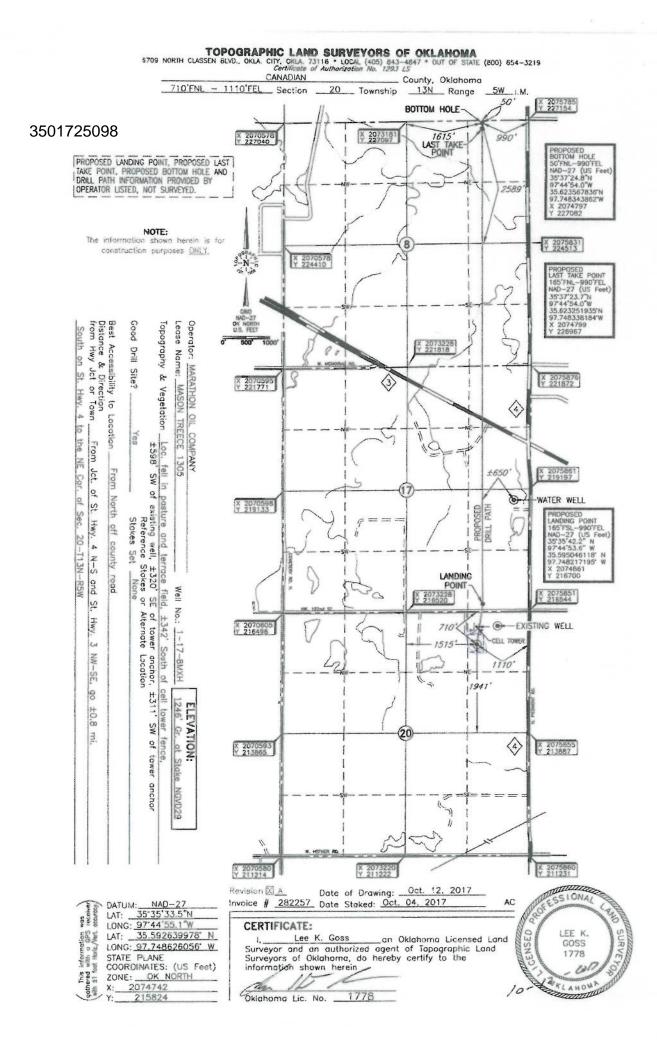

| PI NUMBER: 017 25098                                                                                               | OIL & GAS CO<br>P.C<br>OKLAHOMA                   | RPORATION COMMISSI<br>NSERVATION DIVISION<br>D. BOX 52000<br>CITY, OK 73152-2000 |                                                                     |
|--------------------------------------------------------------------------------------------------------------------|---------------------------------------------------|----------------------------------------------------------------------------------|---------------------------------------------------------------------|
| izontal Hole Oil & Gas                                                                                             | (Ru                                               | le 165:10-3-1)                                                                   |                                                                     |
|                                                                                                                    | PER                                               | MIT TO DRILL                                                                     |                                                                     |
|                                                                                                                    |                                                   |                                                                                  |                                                                     |
| VELL LOCATION: Sec: 20 Twp: 13N Rge: 5W                                                                            | County: CANADIAN                                  |                                                                                  |                                                                     |
| SPOT LOCATION: NW SW NE NE                                                                                         | FEET FROM QUARTER: FROM NOR<br>SECTION LINES: 740 |                                                                                  |                                                                     |
| Lease Name: MASON TREECE 1305                                                                                      | Well No: 1-17-                                    | 1110<br>8MXH                                                                     | Well will be 710 feet from nearest unit or lease boundary.          |
| Operator MARATHON OIL COMPANY                                                                                      |                                                   |                                                                                  |                                                                     |
| Name:                                                                                                              | 16                                                | elephone: 7132962003                                                             | OTC/OCC Number: 1363 0                                              |
|                                                                                                                    |                                                   |                                                                                  |                                                                     |
| MARATHON OIL COMPANY                                                                                               |                                                   | ROBERT                                                                           | TREECE                                                              |
| 5555 SAN FELIPE ST                                                                                                 |                                                   |                                                                                  | V EXPRESSWAY                                                        |
| HOUSTON, TX T                                                                                                      | 77056-2701                                        | YUKON                                                                            | OK 73099                                                            |
|                                                                                                                    |                                                   | TUKUN                                                                            | 01 73099                                                            |
| 3<br>4<br>5<br>Spacing Orders: <sup>615498</sup>                                                                   | Location Exception Orders                         | 8<br>9<br>10<br>s:                                                               | Increased Density Orders:                                           |
| 669294                                                                                                             |                                                   |                                                                                  |                                                                     |
| Pending CD Numbers: 201703405<br>201703401                                                                         |                                                   |                                                                                  | Special Orders:                                                     |
| Total Depth: 18112 Ground Elevation: 124                                                                           | 6 Surface Casi                                    | ng: 1000                                                                         | Depth to base of Treatable Water-Bearing FM: 950                    |
| Under Federal Jurisdiction: No                                                                                     | Fresh Water Suppl                                 | y Well Drilled: No                                                               | Surface Water used to Drill: Yes                                    |
| PIT 1 INFORMATION                                                                                                  |                                                   | Approved Method for                                                              | disposal of Drilling Fluids:                                        |
| Type of Pit System: CLOSED Closed System Means Ste                                                                 | eel Pits                                          |                                                                                  |                                                                     |
| Type of Mud System: WATER BASED                                                                                    |                                                   |                                                                                  |                                                                     |
| Chlorides Max: 5000 Average: 3000                                                                                  |                                                   |                                                                                  | al pit facility: Sec. 31 Twn. 12N Rng. 8W Cnty. 17 Order No: 587498 |
| Is depth to top of ground water greater than 10ft below base of pit? Y<br>Within 1 mile of municipal water well? N |                                                   | H. SEE MEMO                                                                      |                                                                     |
| Wellhead Protection Area? N                                                                                        |                                                   |                                                                                  |                                                                     |
| Pit is not located in a Hydrologically Sensitive Area.                                                             |                                                   |                                                                                  |                                                                     |
|                                                                                                                    |                                                   |                                                                                  |                                                                     |
| Category of Pit: C                                                                                                 |                                                   |                                                                                  |                                                                     |
| Category of Pit: C<br>Liner not required for Category: C                                                           |                                                   |                                                                                  |                                                                     |
|                                                                                                                    |                                                   |                                                                                  |                                                                     |

## HORIZONTAL HOLE 1

Sec 08 Twp 13N Rge 5W County CANADIAN Spot Location of End Point: NW NE NE N2 Feet From: NORTH 1/4 Section Line: 50 Feet From: EAST 1/4 Section Line: 990 Depth of Deviation: 7288 Radius of Turn: 462 Direction: 1 Total Length: 10098 Measured Total Depth: 18112 True Vertical Depth: 8279 End Point Location from Lease, Unit, or Property Line: 50