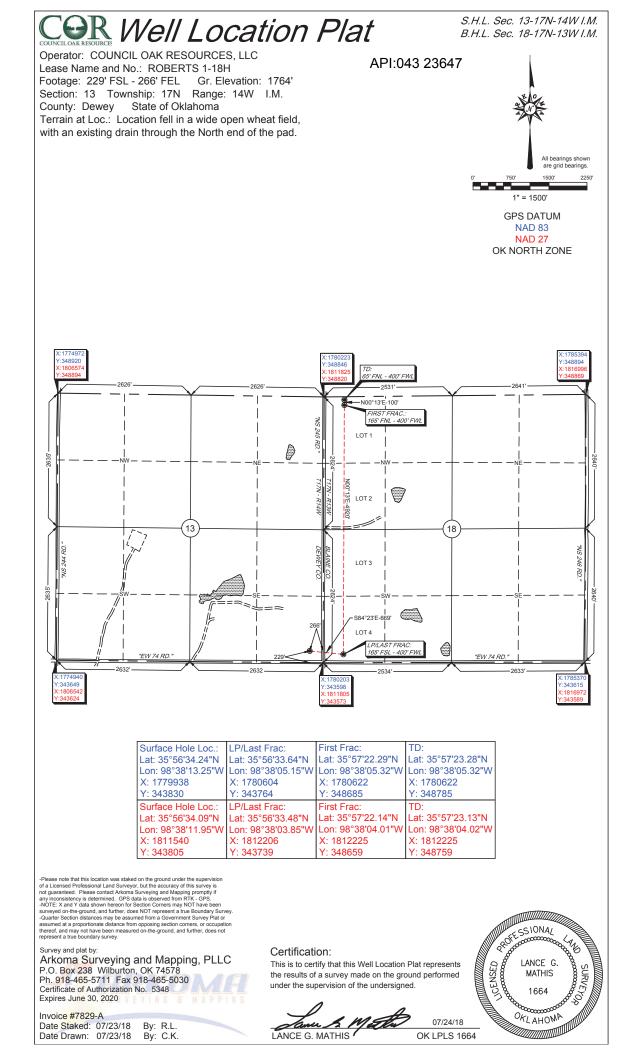

## HORIZONTAL HOLE 1

| Sec                            | 18       | Twp     | 17N     | Rge     | 13W       | County | BLAINE |
|--------------------------------|----------|---------|---------|---------|-----------|--------|--------|
| Spot I                         | Locatior | n of En | d Point | : NE    | E NV      | V NW   | NW     |
| Feet I                         | From:    | NOF     | RTH     | 1/4 Sec | tion Lir  | ne: 6  | 5      |
| Feet I                         | From:    | WE      | ST      | 1/4 Seo | ction Lir | ne: 4  | 00     |
| Depth of Deviation: 10382      |          |         |         |         |           |        |        |
| Radius of Turn: 573            |          |         |         |         |           |        |        |
| Direction: 15                  |          |         |         |         |           |        |        |
| Total Length: 4917             |          |         |         |         |           |        |        |
| Measured Total Depth: 16200    |          |         |         |         |           |        |        |
| True Vertical Depth: 11233     |          |         |         |         |           |        |        |
| End Point Location from Lease, |          |         |         |         |           |        |        |
| Unit, or Property Line: 65     |          |         |         |         |           |        |        |
|                                |          |         |         |         |           |        |        |