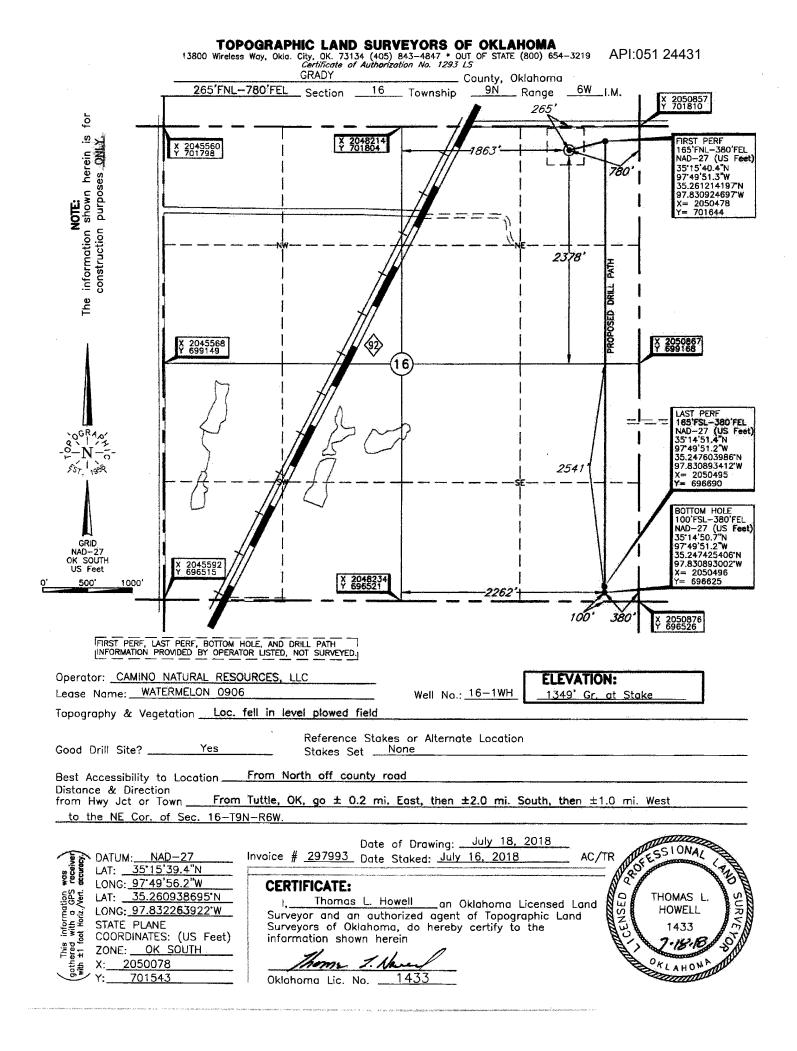

## HORIZONTAL HOLE 1

Sec 16 Twp 9N Rge 6W County GRADY Spot Location of End Point: SW SE SE SE Feet From: SOUTH 1/4 Section Line: 100 Feet From: EAST 1/4 Section Line: 380 Depth of Deviation: 10224 Radius of Turn: 800 Direction: 178 Total Length: 5019 Measured Total Depth: 16500 True Vertical Depth: 11026 End Point Location from Lease, Unit, or Property Line: 100