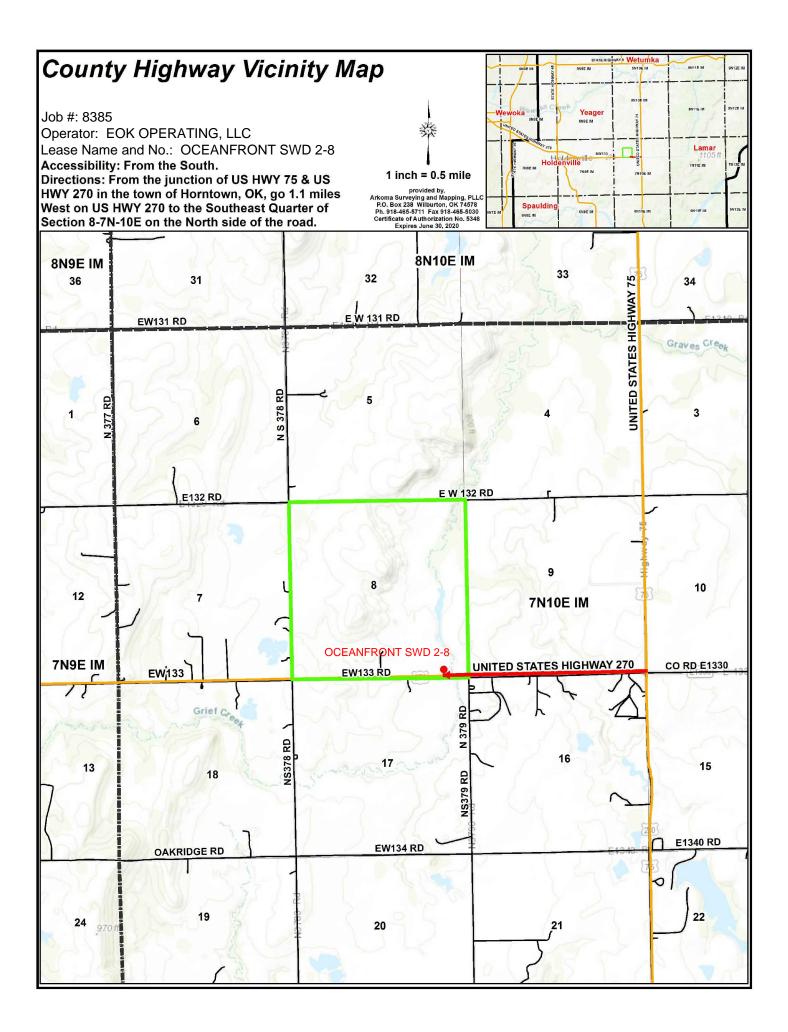

## Topographic Vicinity Map

Operator: EOK OPERATING, LLC Lease Name and No.: OCEANFRONT SWD 2-8 Surface Hole Location: 233' FSL - 733' FEL Sec. 8 Twp. 7N Rng. 10E I.M. County: Hughes State of Oklahoma

Ground Elevation at Surface Hole Location: 783'

Scale 1" = 2000' Contour Interval: 10'

## Provided by:

Arkoma Surveying and Mapping, PLLC P.O. Box 238 Wilburton, OK 74578 Ph. 918-465-5711 Fax 918-465-5030

Certificate of Authorization No. 5348 Expires June 30, 2020

Date Staked: 12/10/18

The purpose of this map is to verify the location and elevation as staked on the ground and to show the surrounding Topographic features. The footage shown hereon is only as SCALED onto a U.S.G.S. Topographic Map.

Please note that this location was staked carefully on the ground under the supervision of a Licensed Professional Land Surveyor, but the accuracy of this survey is not guaranteed.

Please contact Arkoma Surveying and Mapping promptly if any inconsistency is determined.