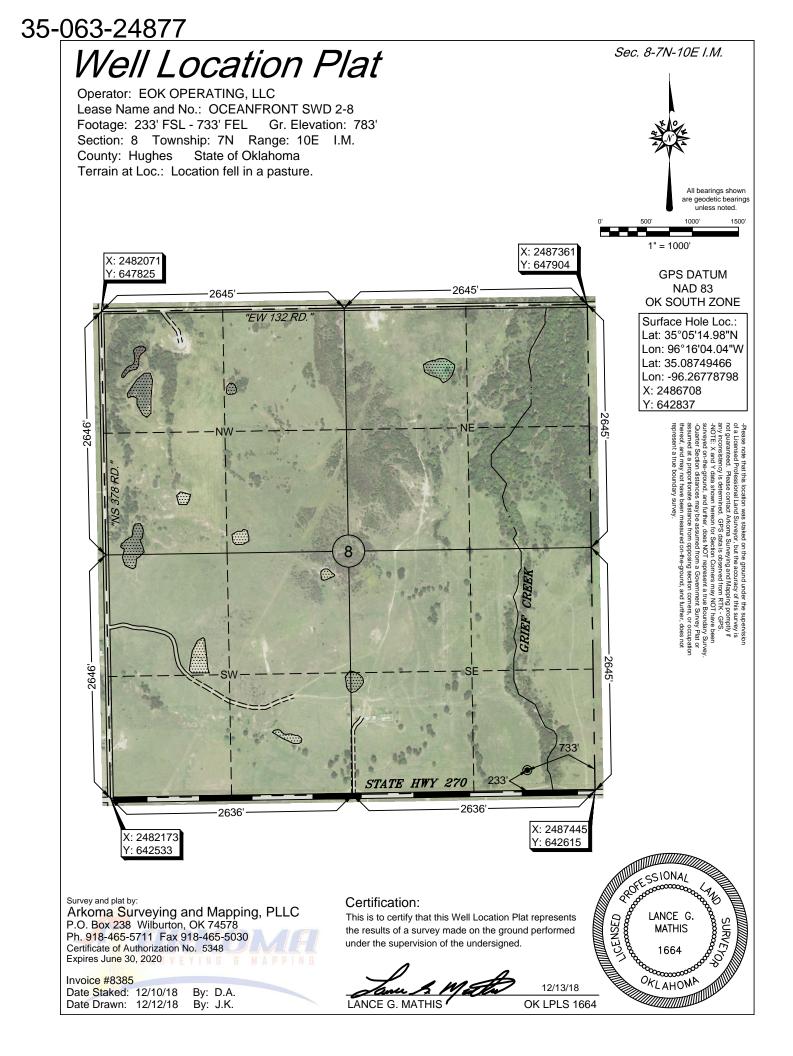

## Topographic Vicinity Map

Operator: EOK OPERATING, LLC Lease Name and No.: OCEANFRONT SWD 2-8 Surface Hole Location: 233' FSL - 733' FEL Sec. 8 Twp. 7N Rng. 10E I.M. County: Hughes State of Oklahoma

Ground Elevation at Surface Hole Location: 783'

Scale 1" = 2000' Contour Interval: 10'

## Provided by:

Arkoma Surveying and Mapping, PLLC P.O. Box 238 Wilburton, OK 74578 Ph. 918-465-5711 Fax 918-465-5030

Certificate of Authorization No. 5348 Expires June 30, 2020

Date Staked: 12/10/18

The purpose of this map is to verify the location and elevation as staked on the ground and to show the surrounding Topographic features. The footage shown hereon is only as SCALED onto a U.S.G.S. Topographic Map.

Please note that this location was staked carefully on the ground under the supervision of a Licensed Professional Land Surveyor, but the accuracy of this survey is not guaranteed.

Please contact Arkoma Surveying and Mapping promptly if any inconsistency is determined.