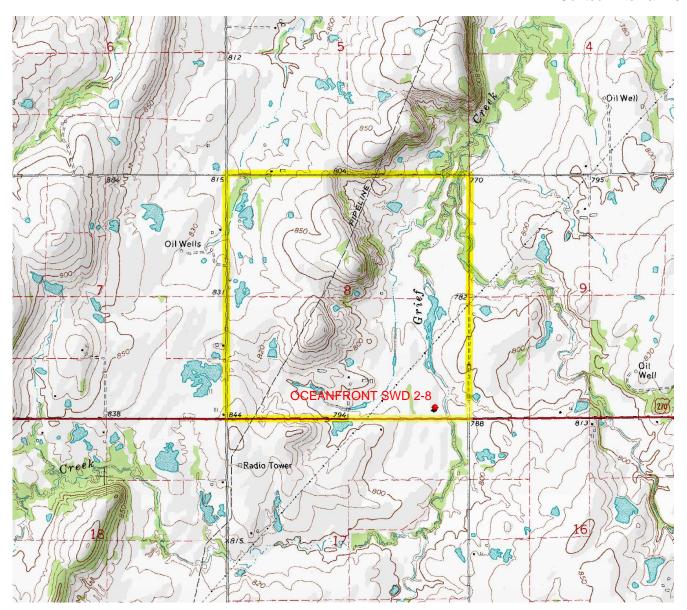

## Topographic Vicinity Map

Operator: EOK OPERATING, LLC Lease Name and No.: OCEANFRONT SWD 2-8 Surface Hole Location: 233' FSL - 733' FEL Sec. 8 Twp. 7N Rng. 10E I.M. County: Hughes State of Oklahoma

Ground Elevation at Surface Hole Location: 783'

Scale 1" = 2000' Contour Interval: 10'

## Provided by:

Arkoma Surveying and Mapping, PLLC P.O. Box 238 Wilburton, OK 74578 Ph. 918-465-5711 Fax 918-465-5030

Certificate of Authorization No. 5348 Expires June 30, 2020

Date Staked: 12/10/18

The purpose of this map is to verify the location and elevation as staked on the ground and to show the surrounding Topographic features. The footage shown hereon is only as SCALED onto a U.S.G.S. Topographic Map.

Please note that this location was staked carefully on the ground under the supervision of a Licensed Professional Land Surveyor, but the accuracy of this survey is not guaranteed.

Please contact Arkoma Surveying and Mapping promptly if any inconsistency is determined.