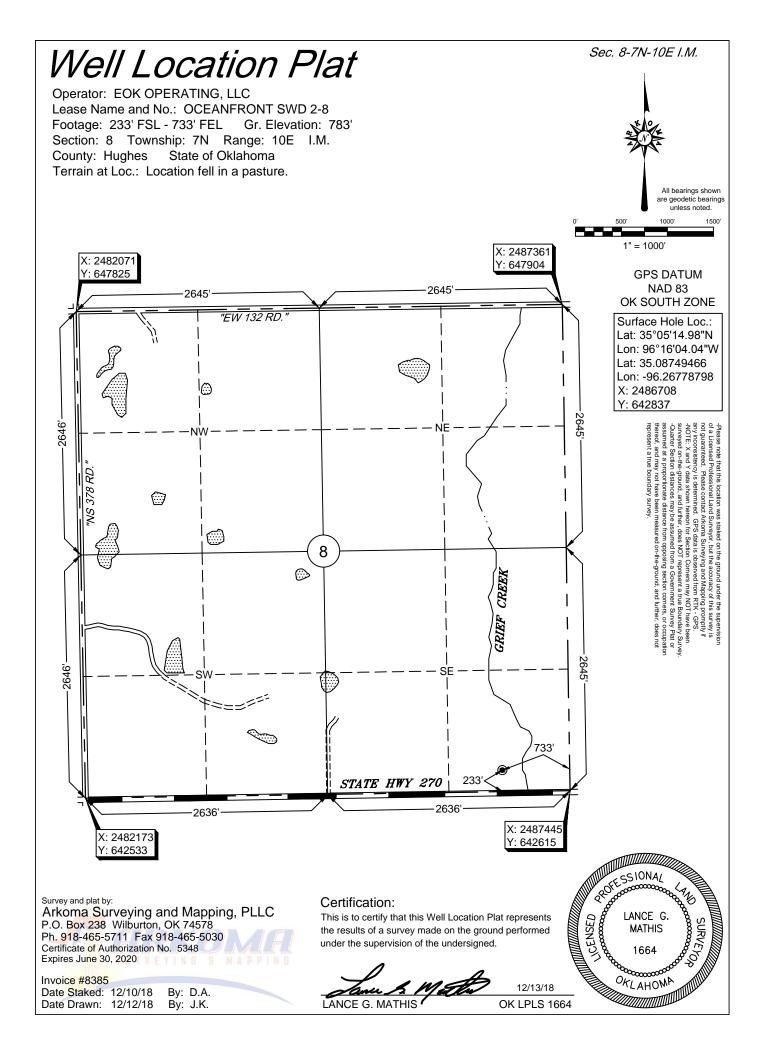

## Topographic Vicinity Map

Operator: EOK OPERATING, LLC Lease Name and No.: OCEANFRONT SWD 2-8 Surface Hole Location: 233' FSL - 733' FEL Sec. 8 Twp. 7N Rng. 10E I.M. County: Hughes State of Oklahoma

Ground Elevation at Surface Hole Location: 783'

Scale 1" = 2000' Contour Interval: 10'

## Provided by:

Arkoma Surveying and Mapping, PLLC P.O. Box 238 Wilburton, OK 74578 Ph. 918-465-5711 Fax 918-465-5030

Certificate of Authorization No. 5348 Expires June 30, 2020

Date Staked: 12/10/18

The purpose of this map is to verify the location and elevation as staked on the ground and to show the surrounding Topographic features. The footage shown hereon is only as SCALED onto a U.S.G.S. Topographic Map.

Please note that this location was staked carefully on the ground under the supervision of a Licensed Professional Land Surveyor, but the accuracy of this survey is not guaranteed.

Please contact Arkoma Surveying and Mapping promptly if any inconsistency is determined.