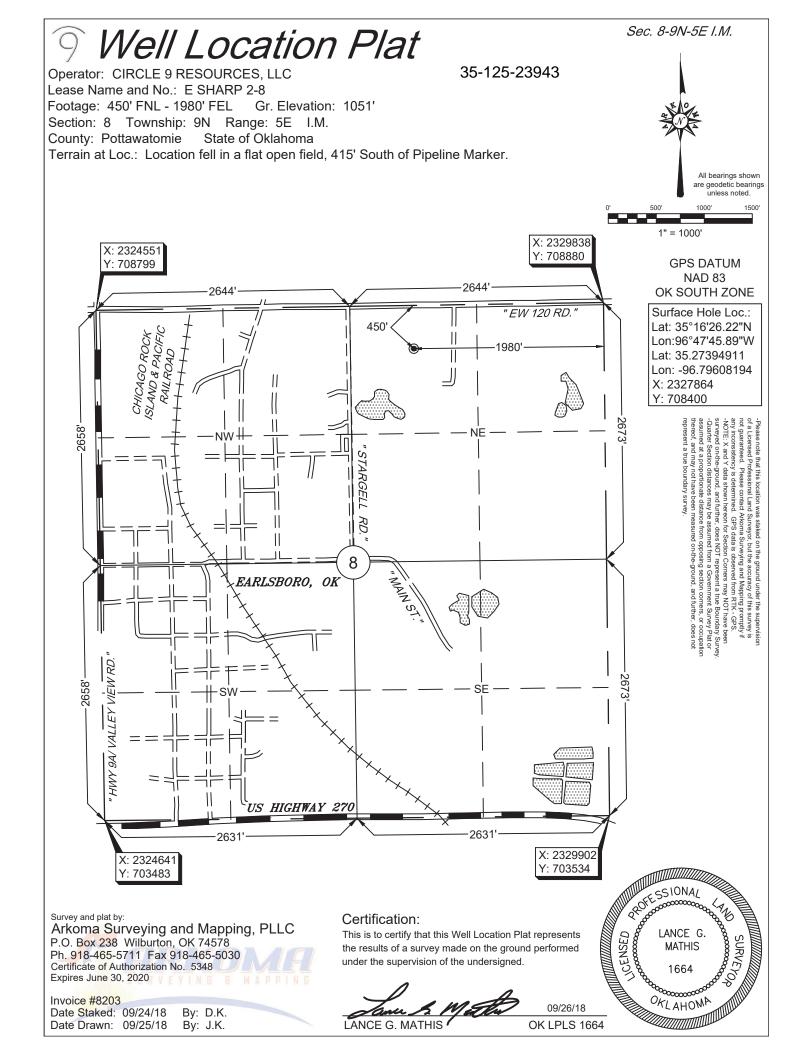

| PI NUMBER:<br>aight Hole                                                                     | 125 2394<br>Oil &                         |                           | OIL & GAS<br>OKLAHC                       | CONSERVA<br>P.O. BOX 5 | K 73152-2000                                                                                                          |                    | Approval Da<br>Expiration D |                                |
|----------------------------------------------------------------------------------------------|-------------------------------------------|---------------------------|-------------------------------------------|------------------------|-----------------------------------------------------------------------------------------------------------------------|--------------------|-----------------------------|--------------------------------|
|                                                                                              |                                           |                           | ]                                         | PERMIT TO              | DRILL                                                                                                                 |                    |                             |                                |
|                                                                                              |                                           |                           |                                           |                        |                                                                                                                       |                    |                             |                                |
| WELL LOCATIO                                                                                 | N: Sec: 08                                | Twp: 9N Rge: \$           | 5E County: POTT                           | AWATOMIE               |                                                                                                                       |                    |                             |                                |
| SPOT LOCATIO                                                                                 | N: S2 N                                   | I2 NW NE                  | FEET FROM QUARTER: FROM                   | NORTH FROM             | EAST                                                                                                                  |                    |                             |                                |
|                                                                                              |                                           |                           | SECTION LINES:                            | 450                    | 1980                                                                                                                  |                    |                             |                                |
| Lease Name                                                                                   | : E SHARP                                 |                           | Well No:                                  | 2-8                    |                                                                                                                       | Well will be       | 450 feet from n             | earest unit or lease boundary. |
| Operator<br>Name:                                                                            | CIRCLE 9                                  | RESOURCES LLC             |                                           | Telephone:             | 4055296577; 4055296                                                                                                   | 5                  | OTC/OCC Numb                | er: 23209 0                    |
| PO BO                                                                                        | 9 RESOUR<br>( 249<br>OMA CITY,            | CES LLC<br>OK             | 73101-0249                                |                        |                                                                                                                       | B CROUCH           | D CLARA MARI<br>DRIVE<br>OK | E SHARP<br>74848               |
| Formation(<br>1<br>2                                                                         | s) (Permit<br>Name<br>CALVIN<br>EARLSBORO | Valid for Listed Fo       | ormations Only):<br>Depth<br>3000<br>3600 |                        | Name<br>6 MARSHALL<br>7 2ND WILCO                                                                                     |                    |                             | <b>Depth</b><br>4340<br>4360   |
| 3                                                                                            | VIOLA                                     |                           | 4200                                      |                        | 8                                                                                                                     |                    |                             |                                |
| 4                                                                                            | SIMPSON                                   |                           | 4240                                      |                        | 9                                                                                                                     |                    |                             |                                |
| 5                                                                                            | 1ST WILCOX                                |                           | 4275                                      |                        | 10                                                                                                                    |                    |                             |                                |
| Spacing Orders                                                                               | 667156                                    |                           | Location Exception C                      | Orders:                |                                                                                                                       | Ir                 | creased Density Orde        | ers:                           |
| Pending CD Nu                                                                                |                                           | 07809<br>07810            |                                           |                        |                                                                                                                       | S                  | pecial Orders:              |                                |
| Total Depth:                                                                                 | 4560                                      | Ground Elevation:         | <sup>1051</sup> Surface C                 | asing: 1500            | )                                                                                                                     | Depth              | to base of Treatable \      | Nater-Bearing FM: 1450         |
| Under Feder                                                                                  | al Jurisdiction:                          | No                        | Fresh Water                               | Supply Well Drille     | ed: No                                                                                                                |                    | Surface Wa                  | ater used to Drill: Yes        |
| PIT 1 INFORM                                                                                 | IATION                                    |                           |                                           | ,                      | Approved Method for d                                                                                                 | isposal of Drillir | ng Fluids:                  |                                |
| Type of Pit System: CLOSED Closed System Means Steel Pits<br>Type of Mud System: WATER BASED |                                           |                           |                                           |                        | D. One time land application (REQUIRES PERMIT) PERMIT NO: 18-3536<br>H. CLOSED SYSTEM=STEEL PITS PER OPERATOR REQUEST |                    |                             |                                |
|                                                                                              | : 8000 Average:                           |                           |                                           | _                      |                                                                                                                       |                    |                             |                                |
|                                                                                              | of ground water<br>f municipal wate       | greater than 10ft below   | Dase OF PIL? T                            |                        |                                                                                                                       |                    |                             |                                |
| Wellhead Prote                                                                               |                                           | N                         |                                           |                        |                                                                                                                       |                    |                             |                                |
|                                                                                              |                                           | logically Sensitive Area. |                                           |                        |                                                                                                                       |                    |                             |                                |
|                                                                                              | •                                         |                           |                                           |                        |                                                                                                                       |                    |                             |                                |
| Category of P                                                                                | it: C                                     |                           |                                           |                        |                                                                                                                       |                    |                             |                                |
| Category of P<br>Liner not requ                                                              |                                           | ory: C                    |                                           |                        |                                                                                                                       |                    |                             |                                |
| Liner not requ                                                                               | it: C<br>iired for Catego<br>BED AQUIFE   |                           |                                           |                        |                                                                                                                       |                    |                             |                                |