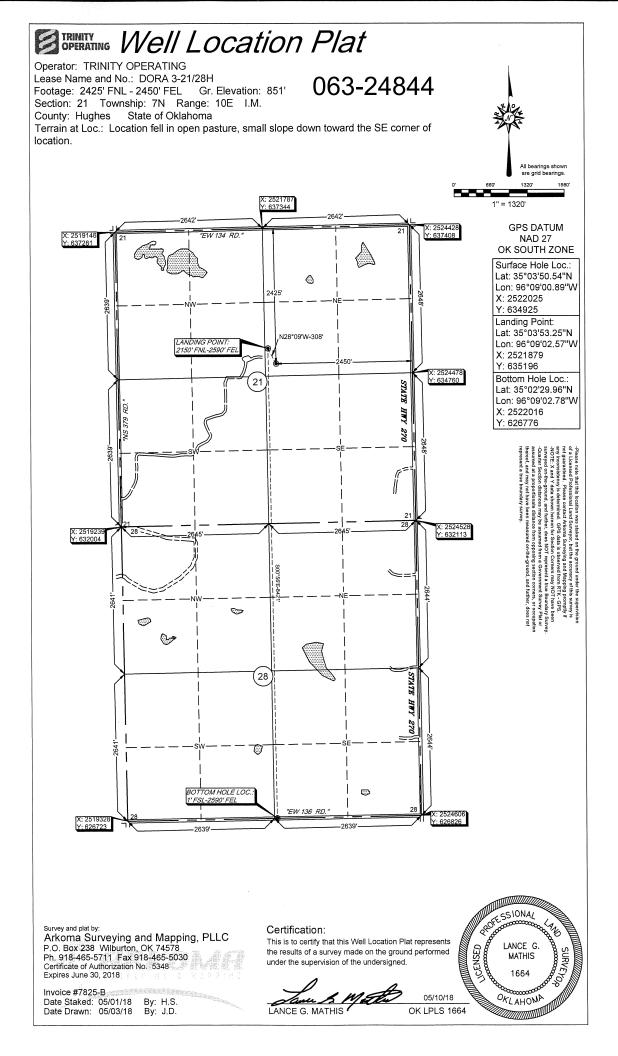

| PI NUMBER: 063 24844                                                                                               | OKLAHOMA CORPORATION COMMISSION<br>OIL & GAS CONSERVATION DIVISION<br>P.O. BOX 52000<br>OKLAHOMA CITY, OK 73152-2000<br>(Rule 165:10-3-1) |                         | Approval Date: 08/28/2018<br>Expiration Date: 02/28/2019                               |                                                           |  |
|--------------------------------------------------------------------------------------------------------------------|-------------------------------------------------------------------------------------------------------------------------------------------|-------------------------|----------------------------------------------------------------------------------------|-----------------------------------------------------------|--|
| izontal Hole Oil & Gas                                                                                             |                                                                                                                                           |                         |                                                                                        |                                                           |  |
|                                                                                                                    |                                                                                                                                           | PERMIT TO DRILL         |                                                                                        |                                                           |  |
|                                                                                                                    |                                                                                                                                           |                         |                                                                                        |                                                           |  |
| VELL LOCATION: Sec: 21 Twp: 7N Rge:                                                                                | 10E County: HUGH                                                                                                                          | ES                      |                                                                                        |                                                           |  |
| SPOT LOCATION: SW SW NE                                                                                            | FEET FROM QUARTER: FROM                                                                                                                   | NORTH FROM EAS          | т                                                                                      |                                                           |  |
|                                                                                                                    | SECTION LINES:                                                                                                                            | 2425 2450               | I                                                                                      |                                                           |  |
| Lease Name: DORA                                                                                                   | Well No:                                                                                                                                  | 3-21/28H                | We                                                                                     | II will be 2425 feet from nearest unit or lease boundary. |  |
| Operator TRINITY OPERATING (USG) LLC<br>Name:                                                                      | :                                                                                                                                         | Telephone: 918561       | 5600                                                                                   | OTC/OCC Number: 23879 0                                   |  |
| TRINITY OPERATING (USG) LLC                                                                                        |                                                                                                                                           |                         |                                                                                        |                                                           |  |
| 1717 S BOULDER AVE STE 201                                                                                         |                                                                                                                                           |                         | LLN, LLC                                                                               |                                                           |  |
|                                                                                                                    |                                                                                                                                           |                         | 4647 N 3877 R                                                                          | RD                                                        |  |
| TULSA, OK                                                                                                          | 74119-4842                                                                                                                                |                         | STUART                                                                                 | OK 74570                                                  |  |
| 1 WOODFORD<br>2<br>3<br>4<br>5                                                                                     | 4704                                                                                                                                      | 6<br>7<br>8<br>9<br>10  |                                                                                        |                                                           |  |
| Spacing Orders: No Spacing                                                                                         | Location Exception C                                                                                                                      | Drders: 681728          |                                                                                        | Increased Density Orders: 676838<br>676685                |  |
| Pending CD Numbers: 201801985                                                                                      |                                                                                                                                           |                         |                                                                                        | Special Orders:                                           |  |
| Total Depth: 13595 Ground Elevation:                                                                               | <sup>851</sup> Surface C                                                                                                                  | Casing: 460             |                                                                                        | Depth to base of Treatable Water-Bearing FM: 410          |  |
| Under Federal Jurisdiction: No                                                                                     | Fresh Water                                                                                                                               | Supply Well Drilled: No |                                                                                        | Surface Water used to Drill: No                           |  |
| PIT 1 INFORMATION                                                                                                  |                                                                                                                                           | Approve                 | d Method for dispos                                                                    | al of Drilling Fluids:                                    |  |
| e of Pit System: ON SITE                                                                                           |                                                                                                                                           |                         | A. Evaporation/dewater and backfilling of reserve pit.                                 |                                                           |  |
| Type of Mud System: AIR                                                                                            |                                                                                                                                           | B. Solid                | ification of pit conte                                                                 | nts.                                                      |  |
| Is depth to top of ground water greater than 10ft below base of pit? Y<br>Within 1 mile of municipal water well? N |                                                                                                                                           |                         | E. Haul to Commercial pit facility: Sec. 19 Twn. 8N Rng. 5E Cnty. 125 Order No: 274874 |                                                           |  |
| Wellhead Protection Area? N                                                                                        |                                                                                                                                           | H. SEE                  | MEMO                                                                                   |                                                           |  |
| Pit is located in a Hydrologically Sensitive Area.                                                                 |                                                                                                                                           |                         |                                                                                        |                                                           |  |
| Ontonia and Dite 1                                                                                                 |                                                                                                                                           |                         |                                                                                        |                                                           |  |
| Category of Pit: 4                                                                                                 |                                                                                                                                           |                         |                                                                                        |                                                           |  |
| Liner not required for Category: 4                                                                                 |                                                                                                                                           |                         |                                                                                        |                                                           |  |
|                                                                                                                    |                                                                                                                                           |                         |                                                                                        |                                                           |  |

## HORIZONTAL HOLE 1

Sec 28 Twp 7N Rge 10E County HUGHES SE Spot Location of End Point: SW SW SW SOUTH Feet From: 1/4 Section Line: 1 Feet From: EAST 1/4 Section Line: 2590 Depth of Deviation: 4426 Radius of Turn: 477 Direction: 181 Total Length: 8420 Measured Total Depth: 13595 True Vertical Depth: 4924 End Point Location from Lease, Unit, or Property Line: 1