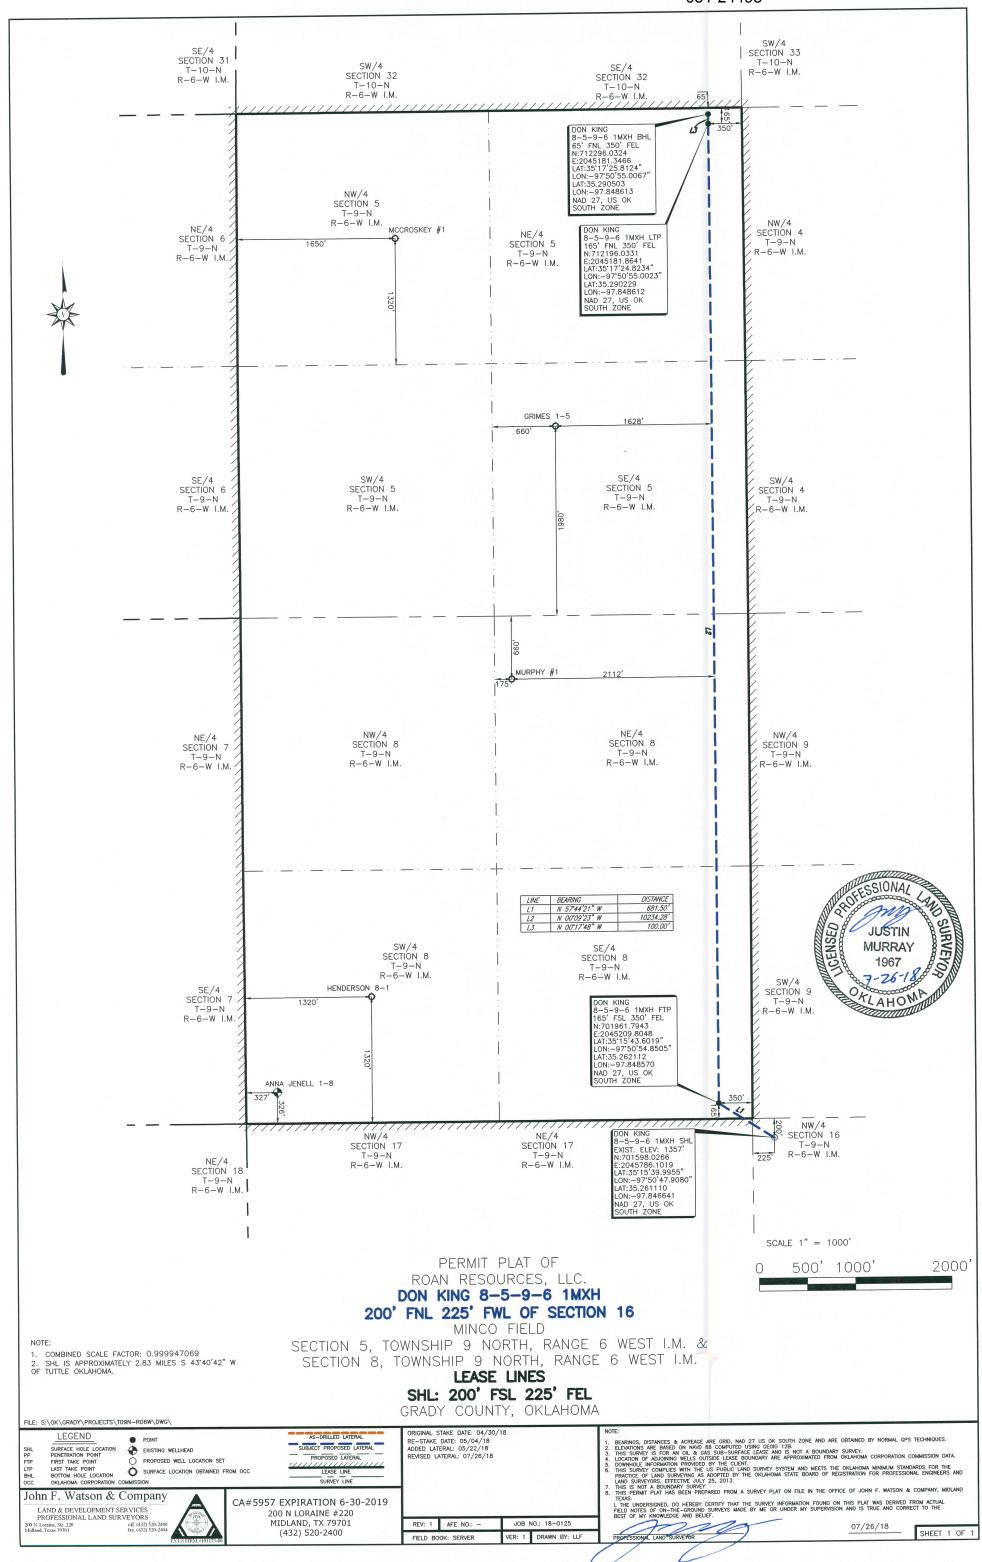

API NUMBER: 051 24495

Oil & Gas

Horizontal Hole

## OKLAHOMA CORPORATION COMMISSION OIL & GAS CONSERVATION DIVISION P.O. BOX 52000 OKLAHOMA CITY, OK 73152-2000 (Rule 165:10-3-1)

Approval Date: 10/05/2018
Expiration Date: 04/05/2020

PERMIT TO DRILL

| WELL LOCATION: S | Sec: 1 | 6 | Гwр: | 9N | Rge: | 6W | County: | GRADY |
|------------------|--------|---|------|----|------|----|---------|-------|
|------------------|--------|---|------|----|------|----|---------|-------|

SPOT LOCATION: NW NW NW NW FEET FROM QUARTER: FROM NORTH FROM WEST SECTION LINES: 200 225

Lease Name: DON KING 8-5-9-6 Well No: 1MXH Well will be 200 feet from nearest unit or lease boundary.

Operator ROAN RESOURCES LLC Telephone: 4052412150 OTC/OCC Number: 24127 0

## **HORIZONTAL HOLE 1**

Sec 05 Twp 9N Rge 6W County **GRADY** Spot Location of End Point: NW NE ΝE NF Feet From: NORTH 1/4 Section Line: 65 Feet From: EAST 1/4 Section Line: 350

Depth of Deviation: 10396 Radius of Turn: 575 Direction: 355

Total Length: 10335

Measured Total Depth: 21634

True Vertical Depth: 11150

End Point Location from Lease,
Unit, or Property Line: 65

Notes:

**MEMO** 

Category Description

DEEP SURFACE CASING 9/10/2018 - G71 - APPROVED; NOTIFY OCC FIELD INSPECTOR IMMEDIATELY OF ANY LOSS OF