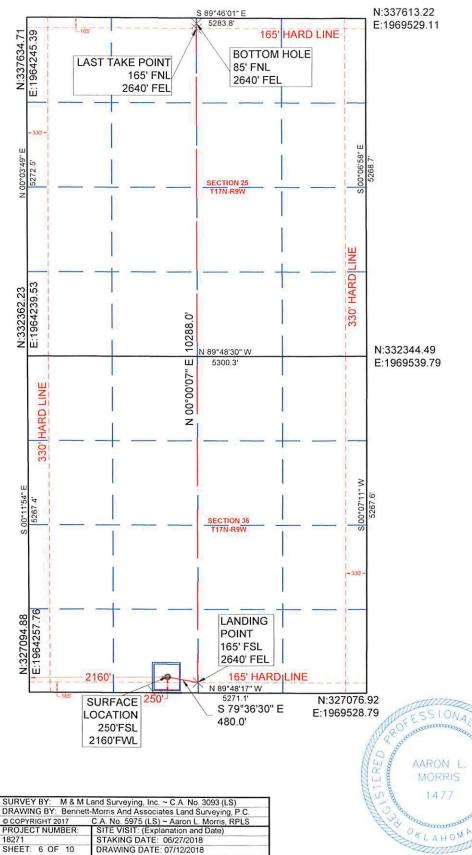

## HORIZONTAL HOLE 1

| Sec                            | 25       | Twp     | 17N     | Rge    | 9W    | / С   | ounty | KIN | GFISHE | २ |
|--------------------------------|----------|---------|---------|--------|-------|-------|-------|-----|--------|---|
| Spot                           | Locatior | n of En | d Point | : N2   | 2     | N2    | N2    | N2  |        |   |
| Feet                           | From:    | NOF     | RTH     | 1/4 Se | ction | Line: | 8     | 5   |        |   |
| Feet                           | From:    | EAS     | т       | 1/4 Se | ctior | Line: | 2     | 640 |        |   |
| Depth                          | n of Dev | iation: | 8408    |        |       |       |       |     |        |   |
| Radiu                          | is of Tu | m: 47   | 7       |        |       |       |       |     |        |   |
| Direction: 5                   |          |         |         |        |       |       |       |     |        |   |
| Total Length: 10288            |          |         |         |        |       |       |       |     |        |   |
| Measured Total Depth: 19445    |          |         |         |        |       |       |       |     |        |   |
| True Vertical Depth: 8653      |          |         |         |        |       |       |       |     |        |   |
| End Point Location from Lease, |          |         |         |        |       |       |       |     |        |   |
| Unit, or Property Line: 85     |          |         |         |        |       |       |       |     |        |   |
|                                |          |         |         |        |       |       |       |     |        |   |

## PERMIT PLAT

M & M Land Surveying, Inc. Phone (580) 226-0446 520 E Street N.W. Ardmore, OK 73401

SHEET: 6 OF 10

## API 073-26306 Company Name: NEWFIELD EXPLORATION MID-CONTINENT INC. Lease Name: ROSALIE 1709 3H-25X Section 36 Township 17 N Range 9 W , I.B.M, County of Kingfisher, State of Oklahoma

Elevation Good Location? Original Location: 250'FSL - 2160'FWL 1226' GROUND YES Distance & Direction From Nearest Town: 10.5 miles Northwest of Kingfisher