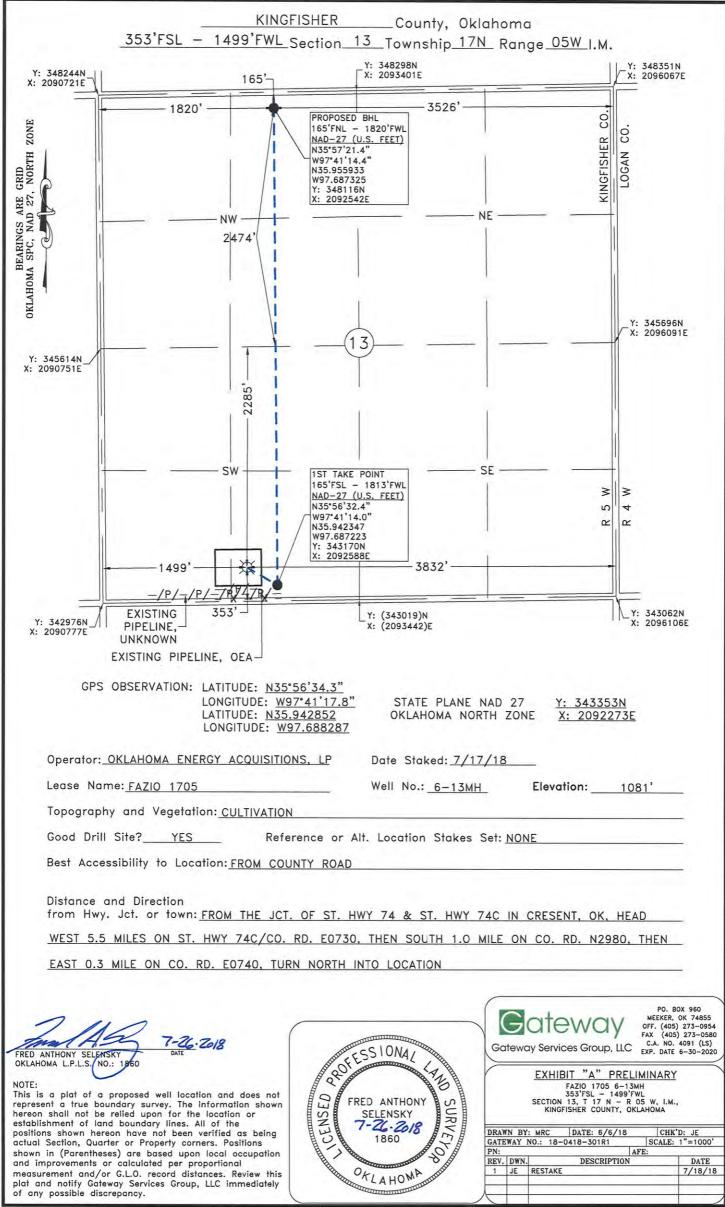

| 8/24/2018 - G58 - (640)(HOR) 13-17N-5W<br>EXT OTHERS<br>EST MSNLC<br>POE TO BHL NLT 660' FB<br>(COEXIST WITH SP. ORDER 59564/61637 MSSLM)                                                                                                                                                                                                                                                                                                                                                                    |

## 073-26236