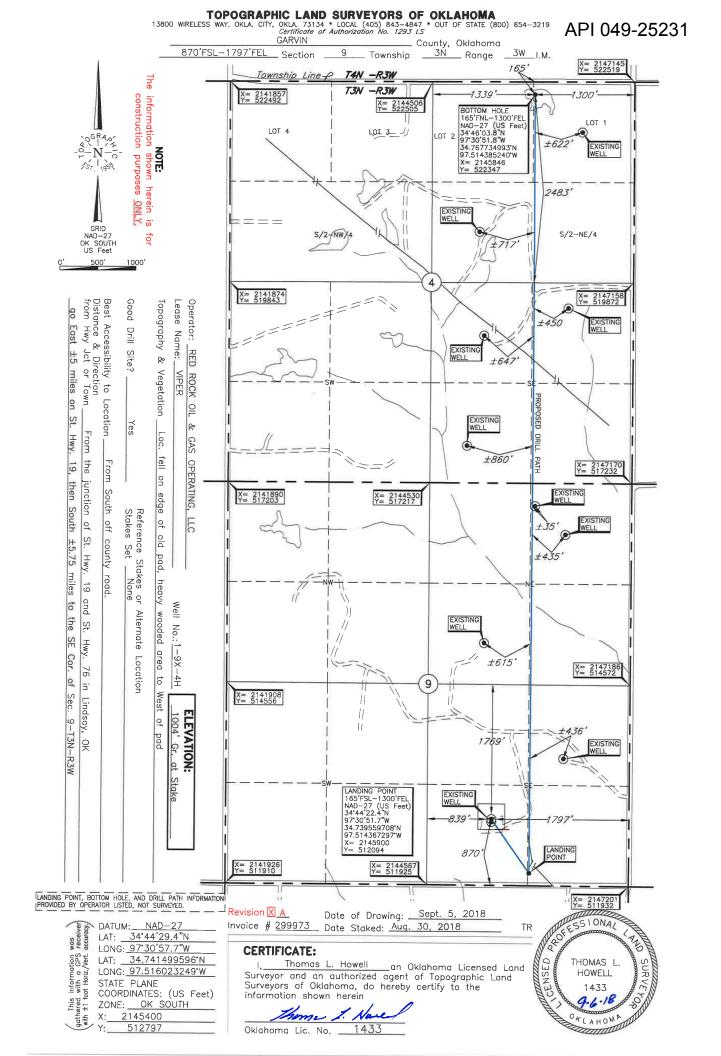

| WELL LOCATION: Sec: 09 Twp: 3N Rge: 3W<br>SPOT LOCATION: SW NE SW SE FEET FRO<br>SECTION<br>Lease Name: VIPER<br>Operator RED ROCKS OIL & GAS OPERATING LLC<br>Name:<br>RED ROCKS OIL & GAS OPERATING LLC<br>1141 N ROBINSON AVE STE 301<br>OKLAHOMA CITY, OK 73103<br>Formation(s) (Permit Valid for Listed Formations<br>Name<br>1 WOODFORD<br>2<br>3<br>4<br>5<br>Spacing Orders: 672400<br>676872 | County: GARV<br>M QUARTER: FROM<br>LINES:<br>Well No: | PERMIT TO<br>/IN<br>SOUTH FROM<br>870<br>1-9X4H<br>Telephone: | EAST<br>1797                   | Well will be        | 870 feet from neares        | t unit or lease boundary.<br>22649 0 |  |  |
|-------------------------------------------------------------------------------------------------------------------------------------------------------------------------------------------------------------------------------------------------------------------------------------------------------------------------------------------------------------------------------------------------------|-------------------------------------------------------|---------------------------------------------------------------|--------------------------------|---------------------|-----------------------------|--------------------------------------|--|--|
| SPOT LOCATION: SW NE SW SE FEET FRO<br>SECTION<br>Lease Name: VIPER<br>Operator RED ROCKS OIL & GAS OPERATING LLC<br>Name:<br>RED ROCKS OIL & GAS OPERATING LLC<br>1141 N ROBINSON AVE STE 301<br>OKLAHOMA CITY, OK 73103<br>Formation(s) (Permit Valid for Listed Formations<br>Name<br>1 WOODFORD<br>2<br>3<br>4<br>5<br>Spacing Orders: <sup>672400</sup>                                          | M QUARTER: FROM<br>LINES:<br>Well No:                 | SOUTH FROM<br>870<br>1-9X4Н                                   | 1797                           | Well will be        |                             |                                      |  |  |
| SPOT LOCATION: SW NE SW SE FEET FRO<br>SECTION<br>Lease Name: VIPER<br>Operator RED ROCKS OIL & GAS OPERATING LLC<br>Name:<br>RED ROCKS OIL & GAS OPERATING LLC<br>1141 N ROBINSON AVE STE 301<br>OKLAHOMA CITY, OK 73103<br>Formation(s) (Permit Valid for Listed Formations<br>Name<br>1 WOODFORD<br>2<br>3<br>4<br>5<br>Spacing Orders: <sup>672400</sup>                                          | M QUARTER: FROM<br>LINES:<br>Well No:                 | SOUTH FROM<br>870<br>1-9X4Н                                   | 1797                           | Well will be        |                             |                                      |  |  |
| Lease Name: VIPER Operator RED ROCKS OIL & GAS OPERATING LLC Name: RED ROCKS OIL & GAS OPERATING LLC 1141 N ROBINSON AVE STE 301 OKLAHOMA CITY, OK 73103 Formation(s) (Permit Valid for Listed Formations Name Name Name Name Name Name Kame Kame Kame Kame Kame Kame Kame K                                                                                                                          | LINES:<br>Well No:                                    | 870<br>1-9X4H                                                 | 1797                           | Well will be        |                             |                                      |  |  |
| Operator<br>Name:       RED ROCKS OIL & GAS OPERATING LLC         RED ROCKS OIL & GAS OPERATING LLC         1141 N ROBINSON AVE STE 301         OKLAHOMA CITY,         OK         73103    Formation(s) (Permit Valid for Listed Formations          Name         1       WOODFORD         2         3         4         5         Spacing Orders:                                                    | Well No:                                              | 1-9X4H                                                        |                                | Well will be        |                             |                                      |  |  |
| Operator<br>Name:       RED ROCKS OIL & GAS OPERATING LLC         RED ROCKS OIL & GAS OPERATING LLC         1141 N ROBINSON AVE STE 301         OKLAHOMA CITY,         OK         73103    Formation(s) (Permit Valid for Listed Formations          Name         1       WOODFORD         2         3         4         5         Spacing Orders:                                                    |                                                       |                                                               | 4056003065                     | Well will be        |                             |                                      |  |  |
| Name:<br>RED ROCKS OIL & GAS OPERATING LLC<br>1141 N ROBINSON AVE STE 301<br>OKLAHOMA CITY, OK 73103<br>Formation(s) (Permit Valid for Listed Formations<br>Name<br>1 WOODFORD<br>2<br>3<br>4<br>5<br>Spacing Orders: <sup>672400</sup>                                                                                                                                                               | -4919                                                 | Telephone:                                                    | 4056003065                     |                     | OTC/OCC Number:             | 22649 0                              |  |  |
| 1141 N ROBINSON AVE STE 301<br>OKLAHOMA CITY, OK 73103<br>Formation(s) (Permit Valid for Listed Formations<br>Name<br>1 WOODFORD<br>2<br>3<br>4<br>5<br>Spacing Orders: <sup>672400</sup>                                                                                                                                                                                                             | -4919                                                 |                                                               |                                |                     |                             |                                      |  |  |
| OKLAHOMA CITY, OK 73103<br>Formation(s) (Permit Valid for Listed Formations<br>Name<br>1 WOODFORD<br>2<br>3<br>4<br>5<br>Spacing Orders: <sup>672400</sup>                                                                                                                                                                                                                                            | -4919                                                 |                                                               | CAROLYN                        |                     |                             |                                      |  |  |
| Formation(s) (Permit Valid for Listed Formations<br>Name<br>1 WOODFORD<br>2<br>3<br>4<br>5<br>Spacing Orders: <sup>672400</sup>                                                                                                                                                                                                                                                                       | -4919                                                 |                                                               |                                | -                   | EWIS<br>CHICKASAW STREET    |                                      |  |  |
| Name 1 WOODFORD 2 3 4 5 Spacing Orders: 672400                                                                                                                                                                                                                                                                                                                                                        |                                                       |                                                               | LINDSAY                        | CHICKAS             |                             | 3052                                 |  |  |
| Name 1 WOODFORD 2 3 4 5 Spacing Orders: 672400                                                                                                                                                                                                                                                                                                                                                        |                                                       |                                                               | LINDSAT                        |                     |                             | 0052                                 |  |  |
| Spacing Orders.                                                                                                                                                                                                                                                                                                                                                                                       | s Only):<br>Depth<br>9218                             |                                                               | Name<br>6<br>7<br>8<br>9<br>10 |                     | Depth                       |                                      |  |  |
| 070872                                                                                                                                                                                                                                                                                                                                                                                                | Location Exception                                    | Orders:                                                       |                                | In                  | creased Density Orders:     |                                      |  |  |
| Pending CD Numbers: 201807795<br>201807794<br>201807793<br>201807792                                                                                                                                                                                                                                                                                                                                  |                                                       |                                                               |                                | –<br>Si             | pecial Orders:              |                                      |  |  |
| Total Depth: 19505 Ground Elevation: 1004                                                                                                                                                                                                                                                                                                                                                             | Surface (                                             | Casing: 200                                                   | 0                              | Depth               | to base of Treatable Water- | Bearing FM: 270                      |  |  |
| Under Federal Jurisdiction: No                                                                                                                                                                                                                                                                                                                                                                        | Fresh Water                                           | Supply Well Drille                                            | ed: No                         |                     | Surface Water us            | ed to Drill: Yes                     |  |  |
| PIT 1 INFORMATION                                                                                                                                                                                                                                                                                                                                                                                     |                                                       |                                                               | Approved Method for c          | lisposal of Drillin | ng Fluids:                  |                                      |  |  |
| Type of Pit System: CLOSED Closed System Means Steel Pits                                                                                                                                                                                                                                                                                                                                             |                                                       |                                                               |                                |                     |                             |                                      |  |  |
| Type of Mud System: WATER BASED                                                                                                                                                                                                                                                                                                                                                                       |                                                       |                                                               | D. One time land app           | lication (REQL      | JIRES PERMIT)               | PERMIT NO: 18-3536                   |  |  |
| Chlorides Max: 5000 Average: 3000                                                                                                                                                                                                                                                                                                                                                                     |                                                       |                                                               | H. SEE MEMO                    |                     |                             |                                      |  |  |
| Is depth to top of ground water greater than 10ft below base of pit?                                                                                                                                                                                                                                                                                                                                  | Y                                                     | -                                                             |                                |                     |                             |                                      |  |  |
| Within 1 mile of municipal water well? N                                                                                                                                                                                                                                                                                                                                                              |                                                       |                                                               |                                |                     |                             |                                      |  |  |
| Wellhead Protection Area? N<br>Pit <b>is</b> located in a Hydrologically Sensitive Area.                                                                                                                                                                                                                                                                                                              |                                                       |                                                               |                                |                     |                             |                                      |  |  |
| Pit is located in a Hydrologically Sensitive Area.<br>Category of Pit: C                                                                                                                                                                                                                                                                                                                              |                                                       |                                                               |                                |                     |                             |                                      |  |  |
| Liner not required for Category: C                                                                                                                                                                                                                                                                                                                                                                    |                                                       |                                                               |                                |                     |                             |                                      |  |  |
| Pit Location is BED AQUIFER                                                                                                                                                                                                                                                                                                                                                                           |                                                       |                                                               |                                |                     |                             |                                      |  |  |
| Pit Location Formation: PURCELL                                                                                                                                                                                                                                                                                                                                                                       |                                                       |                                                               |                                |                     |                             |                                      |  |  |

## HORIZONTAL HOLE 1

| Sec                                     | 04    | Twp | 3N              | Rge    | 3W    | /      | Count | у   | GARVIN |
|-----------------------------------------|-------|-----|-----------------|--------|-------|--------|-------|-----|--------|
| Spot Location of End Point: NW NW NE NE |       |     |                 |        |       |        |       |     |        |
| Feet                                    | From: | NOF | RTH 1           | I/4 Se | ction | Line   | e:    | 165 | 5      |
| Feet                                    | From: | EAS | ST <sup>2</sup> | 1/4 Se | ction | n Line | e:    | 130 | 00     |
| Depth of Deviation: 8503                |       |     |                 |        |       |        |       |     |        |
| Radius of Turn: 477                     |       |     |                 |        |       |        |       |     |        |
| Direction: 5                            |       |     |                 |        |       |        |       |     |        |
| Total Length: 10253                     |       |     |                 |        |       |        |       |     |        |
| Measured Total Depth: 19505             |       |     |                 |        |       |        |       |     |        |
| True Vertical Depth: 9303               |       |     |                 |        |       |        |       |     |        |
| End Point Location from Lease,          |       |     |                 |        |       |        |       |     |        |
| Unit, or Property Line: 165             |       |     |                 |        |       |        |       |     |        |
|                                         |       |     |                 |        |       |        |       |     |        |