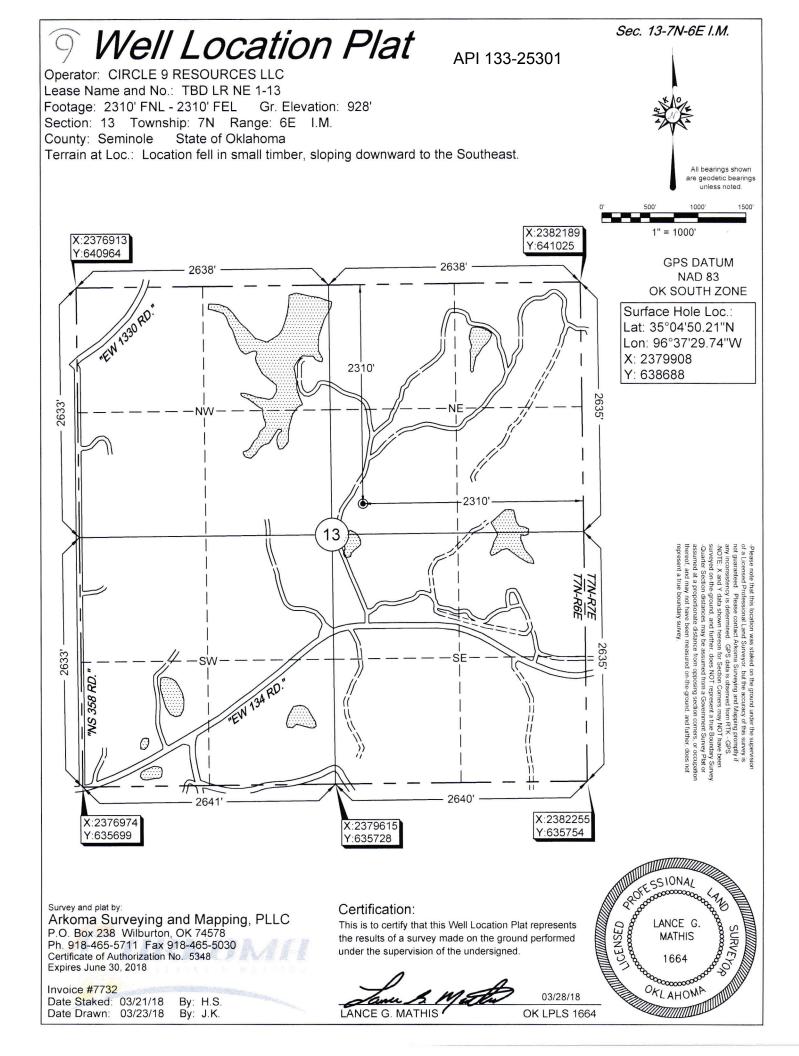

| PI NUMBER: 13                | 13 25301<br>Oil & Gas                | OIL & GA                                                            | CORPORATION<br>S CONSERVATIO<br>P.O. BOX 5200<br>OMA CITY, OK 7<br>(Rule 165:10-3- | N DIVISION<br>)<br>3152-2000                                          | Approval Date: 07/09/2018<br>Expiration Date: 01/09/2019           |  |
|------------------------------|--------------------------------------|---------------------------------------------------------------------|------------------------------------------------------------------------------------|-----------------------------------------------------------------------|--------------------------------------------------------------------|--|
|                              |                                      |                                                                     | PERMIT TO DRI                                                                      | <u>LL</u>                                                             |                                                                    |  |
|                              |                                      |                                                                     |                                                                                    |                                                                       |                                                                    |  |
| WELL LOCATION: Se            | ec: 13 Twp: 7N Rg                    | e: 6E County: SEM                                                   | INOLE                                                                              |                                                                       |                                                                    |  |
| SPOT LOCATION:               | : SW SW N                            | FEET FROM QUARTER: FROM                                             | NORTH FROM E                                                                       | AST                                                                   |                                                                    |  |
|                              |                                      | SECTION LINES:                                                      | 2310 2                                                                             | 310                                                                   |                                                                    |  |
| Lease Name: NO               | RTH HENDRIX                          | Well No:                                                            | 1-13                                                                               | Well will be                                                          | e 330 feet from nearest unit or lease boundary.                    |  |
| Operator (<br>Name:          | CIRCLE 9 RESOURCES LLC               |                                                                     | Telephone: 4055                                                                    | 296577; 4055296                                                       | OTC/OCC Number: 23209 0                                            |  |
|                              | ESOURCES LLC                         |                                                                     |                                                                                    |                                                                       |                                                                    |  |
| PO BOX 249                   |                                      |                                                                     |                                                                                    | JERRY HENDRIX & ROGER MADDEN                                          |                                                                    |  |
| PO BOX 249                   |                                      |                                                                     |                                                                                    | 964 WEST CHESTNUT ROAD                                                |                                                                    |  |
| OKLAHOMA CITY, OK 73101-0249 |                                      |                                                                     |                                                                                    | GOLDSBY                                                               | OK 73093                                                           |  |
|                              |                                      |                                                                     |                                                                                    |                                                                       |                                                                    |  |
| 4 CRC<br>5 VIOI              | VIN<br>DCH<br>CREASE<br>DMWELL<br>_A | Depth<br>2300<br>2900<br>3180<br>3250<br>4000<br>Location Exception | 6<br>7<br>8<br>9<br>10<br>Orders:                                                  | Name<br>SIMPSON DOLOMITE<br>1ST WILCOX<br>MARSHALL DOLO<br>2ND WILCOX | Depth<br>4096<br>4122<br>4180<br>4240<br>Increased Density Orders: |  |
|                              | o Spacing                            |                                                                     |                                                                                    |                                                                       |                                                                    |  |
| Pending CD Numbers           | 201804998<br>201804999               |                                                                     |                                                                                    |                                                                       | Special Orders:                                                    |  |
| Total Depth: 4300            | Ground Elevation                     | on: 928 Surface                                                     | Casing: 1020                                                                       | Dept                                                                  | th to base of Treatable Water-Bearing FM: 970                      |  |
| Under Federal Juris          | sdiction: No                         | Fresh Wate                                                          | r Supply Well Drilled:                                                             | Νο                                                                    | Surface Water used to Drill: Yes                                   |  |
| PIT 1 INFORMATION            | N                                    |                                                                     | Appro                                                                              | ved Method for disposal of Dril                                       | lling Fluids:                                                      |  |
| Type of Pit System:          | CLOSED Closed System M               | eans Steel Pits                                                     |                                                                                    |                                                                       |                                                                    |  |
| Type of Mud System:          | WATER BASED                          |                                                                     | D. 0                                                                               | ne time land application (RE                                          | QUIRES PERMIT) PERMIT NO: 18-3478                                  |  |
| Chlorides Max: 8000          | Average: 5000                        |                                                                     | H. C                                                                               | LOSED SYSTEM=STEEL PITS                                               | S PER OPERATOR REQUEST                                             |  |
| Is depth to top of grou      | und water greater than 10ft be       | low base of pit? Y                                                  |                                                                                    |                                                                       |                                                                    |  |
| Within 1 mile of muni        |                                      |                                                                     |                                                                                    |                                                                       |                                                                    |  |
| Wellhead Protection          |                                      |                                                                     |                                                                                    |                                                                       |                                                                    |  |
|                              | in a Hydrologically Sensitive A      | rea.                                                                |                                                                                    |                                                                       |                                                                    |  |
| Category of Pit: 0           |                                      |                                                                     |                                                                                    |                                                                       |                                                                    |  |
| Liner not required for       |                                      |                                                                     |                                                                                    |                                                                       |                                                                    |  |
| Pit Location is BEI          |                                      |                                                                     |                                                                                    |                                                                       |                                                                    |  |
| Pit Location Formatio        | n: VAMOOSA                           |                                                                     |                                                                                    |                                                                       |                                                                    |  |