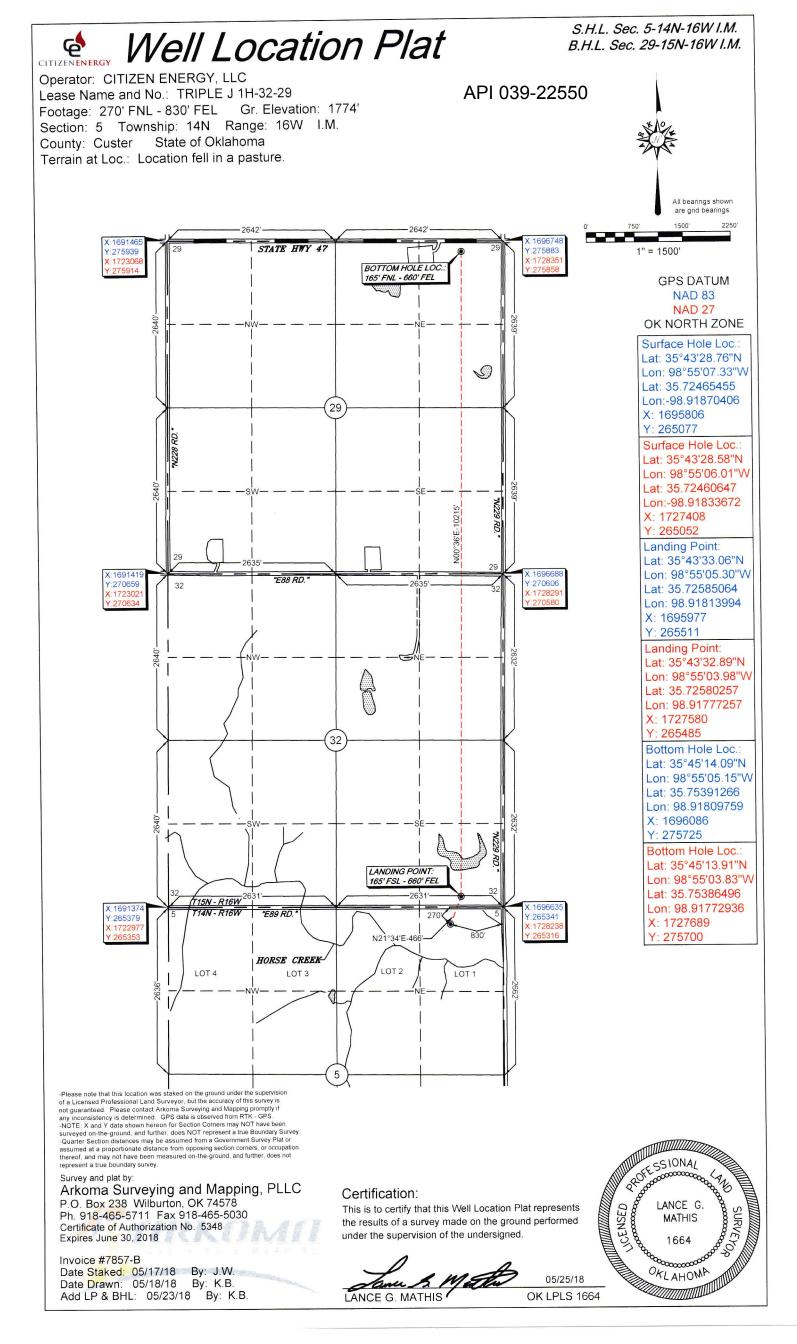

| PI NUMBER: 0                                              | 39 22550<br>Oil & Gas                                | OIL & GA                   | OKLAHOMA CORPORATION COMMISSION<br>OIL & GAS CONSERVATION DIVISION<br>P.O. BOX 52000<br>OKLAHOMA CITY, OK 73152-2000<br>(Rule 165:10-3-1) |                                                                    |                             | 08/13/2018<br>02/13/2019   |  |
|-----------------------------------------------------------|------------------------------------------------------|----------------------------|-------------------------------------------------------------------------------------------------------------------------------------------|--------------------------------------------------------------------|-----------------------------|----------------------------|--|
|                                                           |                                                      |                            | PERMIT TO DRILL                                                                                                                           |                                                                    |                             |                            |  |
|                                                           |                                                      |                            |                                                                                                                                           |                                                                    |                             |                            |  |
| WELL LOCATION: S                                          | ec: 05 Twp: 14N                                      | Rge: 16W County: CUS       | STER                                                                                                                                      |                                                                    |                             |                            |  |
|                                                           | IE NW NE                                             | NE FEET FROM QUARTER: FROM | NORTH FROM EAS                                                                                                                            | г                                                                  |                             |                            |  |
|                                                           |                                                      | SECTION LINES:             | 270 830                                                                                                                                   |                                                                    |                             |                            |  |
| Lease Name: TRI                                           | PLE J                                                | Well No:                   | 1H-32-29                                                                                                                                  | Well will be                                                       | e 270 feet from neare       | st unit or lease boundary. |  |
| Operator<br>Name:                                         | CITIZEN ENERGY III LLC                               |                            | Telephone: 9189494                                                                                                                        | 1680                                                               | OTC/OCC Number:             | 24120 0                    |  |
| CITIZEN EN                                                | ERGY III LLC                                         |                            |                                                                                                                                           |                                                                    |                             |                            |  |
|                                                           | ON AVE STE 900                                       |                            |                                                                                                                                           | JOSEPH HAYES                                                       |                             |                            |  |
|                                                           |                                                      | OK 74103-3729              |                                                                                                                                           | 8607 NORTH 2290 R                                                  | ROAD                        |                            |  |
| TULSA,                                                    |                                                      | UK 74103-3729              |                                                                                                                                           | CUSTER CITY                                                        | OK 73639                    |                            |  |
| 3<br>4<br>5<br>Spacing Orders:                            |                                                      | Location Exception         | 8<br>9<br>10                                                                                                                              |                                                                    | Increased Density Orders:   |                            |  |
| N                                                         | o Spacing                                            |                            |                                                                                                                                           | ·                                                                  |                             |                            |  |
| Pending CD Numbers                                        | : 201805314<br>201805315                             |                            |                                                                                                                                           |                                                                    | Special Orders:             |                            |  |
| Total Depth: 2513                                         | 3 Ground Elev                                        | ation: 1774 Surface        | Casing: 1000                                                                                                                              | Dept                                                               | h to base of Treatable Wate | r-Bearing FM: 430          |  |
| Under Federal Juri                                        | sdiction: No                                         | Fresh Wate                 | er Supply Well Drilled: No                                                                                                                |                                                                    | Surface Water u             | sed to Drill: Yes          |  |
| PIT 1 INFORMATIO                                          | N                                                    |                            | Approved                                                                                                                                  | Method for disposal of Drill                                       | ing Fluids:                 |                            |  |
| Type of Mud System                                        |                                                      | Means Steel Pits           |                                                                                                                                           | D. One time land application (REQUIRES PERMIT) PERMIT NO: 18-3504- |                             |                            |  |
| Chlorides Max: 8000                                       | -                                                    | halow have at 10 M         | H. SEE                                                                                                                                    |                                                                    |                             |                            |  |
|                                                           | und water greater than 10ft<br>cipal water well? N   | DEIOW DASE OF DIT? Y       |                                                                                                                                           |                                                                    |                             |                            |  |
|                                                           |                                                      |                            |                                                                                                                                           |                                                                    |                             |                            |  |
|                                                           |                                                      |                            |                                                                                                                                           |                                                                    |                             |                            |  |
| Wellhead Protection                                       |                                                      | e Area.                    |                                                                                                                                           |                                                                    |                             |                            |  |
| Wellhead Protection<br>Pit <b>is</b> located              | in a Hydrologically Sensitive                        | e Area.                    |                                                                                                                                           |                                                                    |                             |                            |  |
| Wellhead Protection                                       | in a Hydrologically Sensitive<br>C                   | e Area.                    |                                                                                                                                           |                                                                    |                             |                            |  |
| Wellhead Protection<br>Pit is located<br>Category of Pit: | in a Hydrologically Sensitive<br>C<br>or Category: C | e Area.                    |                                                                                                                                           |                                                                    |                             |                            |  |

## HORIZONTAL HOLE 1

| Sec 29                                  | Twp | 15N | Rge     | 16W       | County | CUSTER |  |
|-----------------------------------------|-----|-----|---------|-----------|--------|--------|--|
| Spot Location of End Point: N2 N2 NE NE |     |     |         |           |        |        |  |
| Feet From:                              | NOF | RTH | 1/4 Sec | ction Lin | e: 16  | 65     |  |
| Feet From:                              | EAS | т   | 1/4 Sec | ction Lin | e: 66  | 50     |  |
| Depth of Deviation: 14318               |     |     |         |           |        |        |  |
| Radius of Turn: 382                     |     |     |         |           |        |        |  |
| Direction: 2                            |     |     |         |           |        |        |  |
| Total Length: 10215                     |     |     |         |           |        |        |  |
| Measured Total Depth: 25133             |     |     |         |           |        |        |  |
| True Vertical Depth: 15300              |     |     |         |           |        |        |  |
| End Point Location from Lease,          |     |     |         |           |        |        |  |
| Unit, or Property Line: 165             |     |     |         |           |        |        |  |