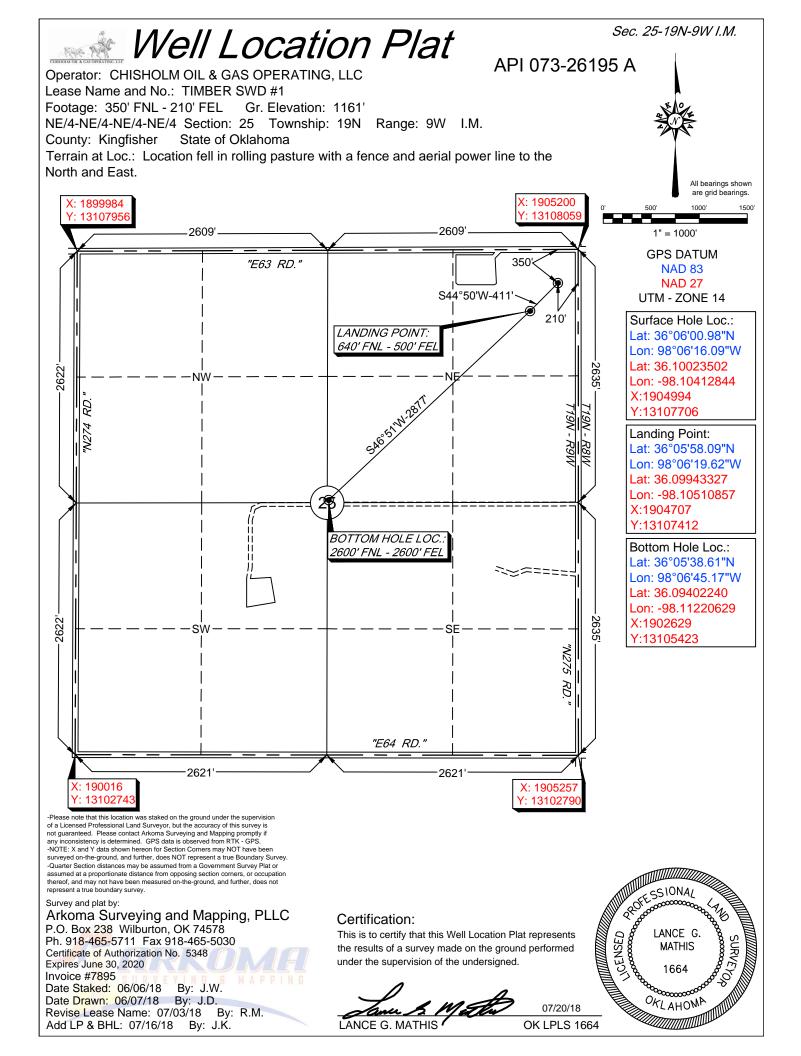

| API NUMBER:<br>Horizontal Hole                                                                                                    | 073 26195<br>Disposal                         | A                      | OIL & GAS<br>OKLAHC                                     | CONSERV<br>P.O. BOX 5 | 0K 73152-2000                                                                                                          |                    | Approval Date:<br>Expiration Date: | 08/07/2018<br>02/07/2019   |
|-----------------------------------------------------------------------------------------------------------------------------------|-----------------------------------------------|------------------------|---------------------------------------------------------|-----------------------|------------------------------------------------------------------------------------------------------------------------|--------------------|------------------------------------|----------------------------|
| Amend reason: OCC CC<br>LOCATION                                                                                                  | ORRECTION FOR E                               | BOTTOM-HOLE            | AME                                                     | ND PERMIT             | TO DRILL                                                                                                               |                    |                                    |                            |
| WELL LOCATION:                                                                                                                    | Sec: 25 Tw                                    | p: 19N Rge: 9W         | County: KINGF                                           | ISHER                 |                                                                                                                        |                    |                                    |                            |
| SPOT LOCATION:                                                                                                                    |                                               | NE NE                  | FEET FROM QUARTER: FROM                                 | NORTH FROM            | EAST<br>210                                                                                                            |                    |                                    |                            |
| Lease Name:                                                                                                                       | TIMBER SWD                                    |                        |                                                         | #1                    | 210                                                                                                                    | Well will be       | 210 feet from neares               | st unit or lease boundary. |
| Operator<br>Name:                                                                                                                 | COTTONMOUT                                    | H SWD LLC              |                                                         | Telephone:            | 9184886416                                                                                                             |                    | OTC/OCC Number:                    | 24157 0                    |
|                                                                                                                                   | MOUTH SWD L                                   | -                      |                                                         |                       | ROBERT                                                                                                                 | & RHONDA           | STOTTS                             |                            |
|                                                                                                                                   |                                               |                        | 74136-1921                                              |                       | 13082 E. 660 RD                                                                                                        |                    |                                    |                            |
| TULSA, OK                                                                                                                         |                                               |                        | 14130-1321                                              |                       | HENNES                                                                                                                 | SEY                | OK 73                              | 3742                       |
|                                                                                                                                   | (Permit Valid<br>Jame<br>VILCOX<br>No Spacing | d for Listed Forn      | hations Only):<br>Depth<br>8920<br>Location Exception O | Drders:               | Name<br>6<br>7<br>8<br>9<br>10                                                                                         | I                  | Depth                              |                            |
| Pending CD Numb                                                                                                                   | ers:                                          |                        |                                                         |                       |                                                                                                                        | -                  | pecial Orders:                     |                            |
| Total Depth: 11                                                                                                                   |                                               | round Elevation: 116   |                                                         | Casing: 290           |                                                                                                                        | Depth              | to base of Treatable Water         | -Bearing FM: 240           |
| Under Federal Jurisdiction: No                                                                                                    |                                               |                        | Fresh Water Supply Well Drille                          |                       |                                                                                                                        |                    | Surface Water used to Drill: No    |                            |
| PIT 1 INFORMAT                                                                                                                    |                                               |                        |                                                         |                       | Approved Method for                                                                                                    | disposal of Drilli | ng Fluids:                         |                            |
| Type of Pit System: CLOSED Closed System Means Steel Pits<br>Type of Mud System: WATER BASED<br>Chlorides Max: 8000 Average: 5000 |                                               |                        |                                                         |                       | D. One time land application (REQUIRES PERMIT) PERMIT NO: 18-34985<br>H. CLOSED SYSTEM=STEEL PITS PER OPERATOR REQUEST |                    |                                    |                            |
|                                                                                                                                   | ground water greate<br>uunicipal water well?  | er than 10ft below bas | e of pit? Y                                             |                       |                                                                                                                        |                    |                                    |                            |
| Wellhead Protecti                                                                                                                 |                                               |                        |                                                         |                       |                                                                                                                        |                    |                                    |                            |
| Pit <b>is</b> locat                                                                                                               | ed in a Hydrological                          | lly Sensitive Area.    |                                                         |                       |                                                                                                                        |                    |                                    |                            |
| Category of Pit:                                                                                                                  |                                               |                        |                                                         |                       |                                                                                                                        |                    |                                    |                            |
|                                                                                                                                   | d for Category: C                             |                        |                                                         |                       |                                                                                                                        |                    |                                    |                            |
| Pit Location is                                                                                                                   |                                               | -                      |                                                         |                       |                                                                                                                        |                    |                                    |                            |
| Pit Location Form                                                                                                                 | ation: TERRAC                                 | E                      |                                                         |                       |                                                                                                                        |                    |                                    |                            |

## HORIZONTAL HOLE 1

Sec 25 Twp 19N Rge 9W County KINGFISHER Spot Location of End Point: SW SW SW NE Feet From: NORTH 1/4 Section Line: 2600 Feet From: EAST 1/4 Section Line: 2600 Depth of Deviation: 8345 Radius of Turn: 477 Direction: 230 Total Length: 2877 Measured Total Depth: 11972 True Vertical Depth: 9100 End Point Location from Lease, Unit, or Property Line: 2600