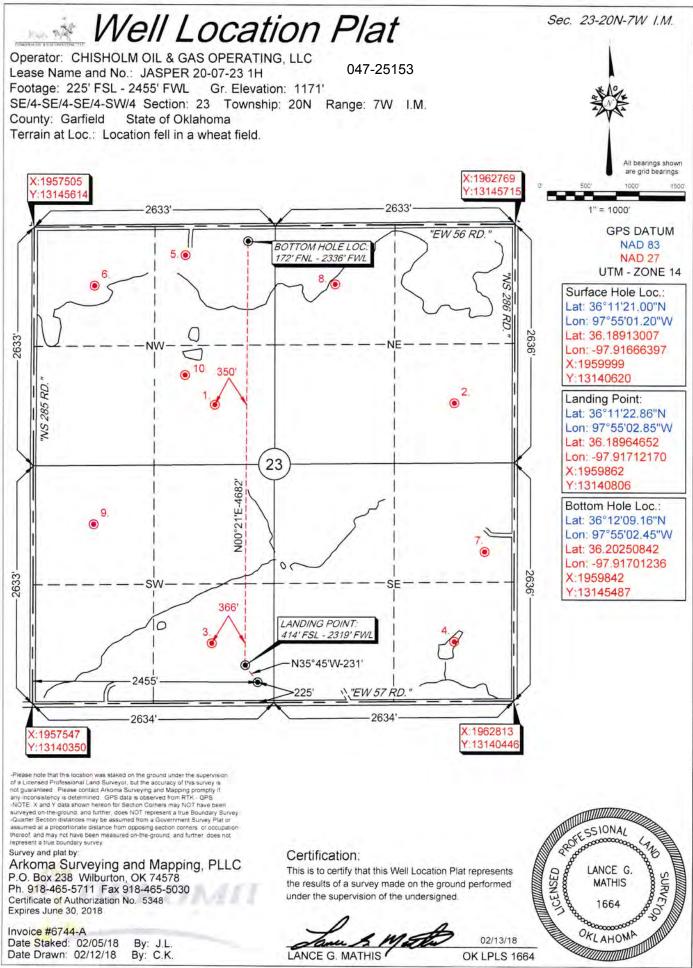

| PI NUMBER: 047 25153                                                                                                                       | OIL & GAS CO<br>P.O<br>OKLAHOMA<br>(Rul | RPORATION COMMISSION<br>NSERVATION DIVISION<br>9. BOX 52000<br>CITY, OK 73152-2000<br>le 165:10-3-1) | Approval Date: 06/14/2018<br>Expiration Date: 12/14/2018   |
|--------------------------------------------------------------------------------------------------------------------------------------------|-----------------------------------------|------------------------------------------------------------------------------------------------------|------------------------------------------------------------|
|                                                                                                                                            | PER                                     | <u>MIT TO DRILL</u>                                                                                  |                                                            |
| WELL LOCATION: Sec: 23 Twp: 20N Rge: 7                                                                                                     | N County: GARFIELD                      |                                                                                                      |                                                            |
| SPOT LOCATION: SE SE SE SW                                                                                                                 | FEET FROM QUARTER: FROM SOUT            | TH FROM WEST                                                                                         |                                                            |
|                                                                                                                                            | SECTION LINES: 225                      | 2455                                                                                                 |                                                            |
| Lease Name: JASPER 20-07-23                                                                                                                | Well No: 1H                             | Ň                                                                                                    | Vell will be 225 feet from nearest unit or lease boundary. |
| Operator CHISHOLM OIL & GAS OPERATIN<br>Name:                                                                                              | IG LLC Te                               | elephone: 9184886400                                                                                 | OTC/OCC Number: 23991 0                                    |
| CHISHOLM OIL & GAS OPERATING L<br>6100 S YALE AVE STE 1700<br>TULSA, OK                                                                    | LC<br>74136-1921                        | 7328 WEST                                                                                            | ADIK KOKOJAN, REMAINDERMAN<br>WOOD ROAD                    |
|                                                                                                                                            |                                         | WAUKOMIS                                                                                             | OK 73773                                                   |
| 1 MISSISSIPPIAN<br>2<br>3<br>4<br>5                                                                                                        | 6802                                    | 6<br>7<br>8<br>9<br>10                                                                               |                                                            |
| Spacing Orders: 626929                                                                                                                     | Location Exception Orders               | :                                                                                                    | Increased Density Orders:                                  |
| Pending CD Numbers: 201706116<br>201804295                                                                                                 |                                         |                                                                                                      | Special Orders:                                            |
| Total Depth: 12321 Ground Elevation: 1                                                                                                     | <sup>171</sup> Surface Casi             | ng: 410                                                                                              | Depth to base of Treatable Water-Bearing FM: 360           |
| Under Federal Jurisdiction: No                                                                                                             | Fresh Water Suppl                       | y Well Drilled: No                                                                                   | Surface Water used to Drill: No                            |
| PIT 1 INFORMATION                                                                                                                          |                                         | Approved Method for dispo                                                                            | osal of Drilling Fluids:                                   |
| Type of Pit System: CLOSED Closed System Means<br>Type of Mud System: WATER BASED                                                          | Steel Pits                              |                                                                                                      | ion (REQUIRES PERMIT) PERMIT NO: 18-3403                   |
| Chlorides Max: 8000 Average: 5000<br>Is depth to top of ground water greater than 10ft below b<br>Within 1 mile of municipal water well? N | ase of pit? Y                           | H. CLOSED SYSTEM=S                                                                                   | TEEL PITS PER OPERATOR REQUEST                             |
| Wellhead Protection Area? N                                                                                                                |                                         |                                                                                                      |                                                            |
| Pit is located in a Hydrologically Sensitive Area.                                                                                         |                                         |                                                                                                      |                                                            |
| Category of Pit: C                                                                                                                         |                                         |                                                                                                      |                                                            |
| Liner not required for Category: C Pit Location is BED AQUIFER                                                                             |                                         |                                                                                                      |                                                            |
|                                                                                                                                            |                                         |                                                                                                      |                                                            |

## HORIZONTAL HOLE 1 GARFIELD Sec 23 Twp 20N Rge 7W County Spot Location of End Point: NF NF NE NIM Feet From: NORTH 1/4 Section Line: 172 Feet From: WEST 1/4 Section Line: 2336 Depth of Deviation: 6800 Radius of Turn: 535 Direction: 355 Total Length: 4681 Measured Total Depth: 12321 True Vertical Depth: 7490 End Point Location from Lease. Unit. or Property Line: 172 Additional Surface Owner Address City, State, Zip HELEN R. CRAUN, LIFE ESTATE 16706 S. OAKWOOD **BISON, OK 73720** Notes: Category Description HYDRAULIC FRACTURING 3/2/2018 - G71 - OCC 165:10-3-10 REQUIRES: 1) PRIOR TO COMMENCEMENT OF HYDRAULIC FRACTURING OPERATIONS FOR HORIZONTAL WELLS, NOTICE GIVEN FIVE BUSINESS DAYS IN ADVANCE TO OFFSET OPERATORS WITH WELLS COMPLETED IN THE SAME COMMON SOURCE OF SUPPLY WITHIN 1/2 MILE; 2) WITH NOTICE ALSO GIVEN 48 HOURS IN ADVANCE OF HYDRAULIC FRACTURING ALL WELLS TO BOTH THE OCC CENTRAL OFFICE AND LOCAL DISTRICT OFFICES, USING THE "FRAC NOTICE FORM" FOUND AT THE FOLLOWING LINK: OCCEWEB.COM/OG/OGFORMS.HTML; AND, 3) THE CHEMICAL DISCLOSURE OF HYDRAULIC FRACTURING INGREDIENTS FOR ALL WELLS TO BE REPORTED TO FRACFOCUS WITHIN 60 DAYS AFTER THE CONCLUSION THE HYDRAULIC FRACTURING OPERATIONS, USING THE FOLLOWING LINK: FRACFOCUS.ORG