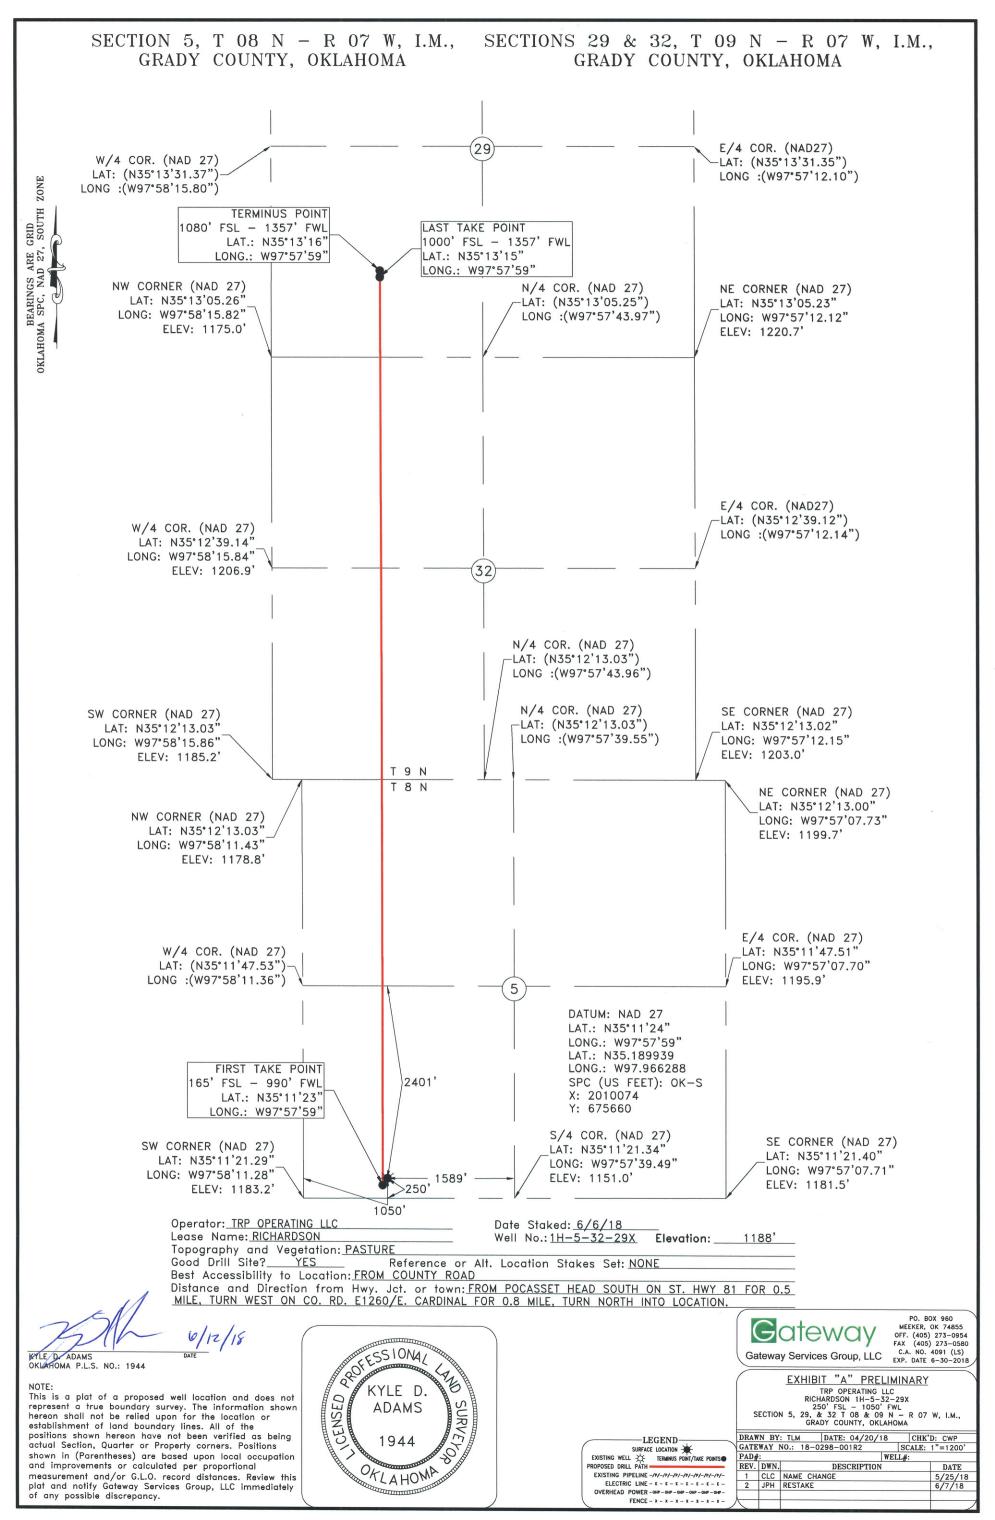

## HORIZONTAL HOLE 1

Sec 29 Twp 9N Rge 7W County GRADY Spot Location of End Point: NW SE SW NW Feet From: SOUTH 1/4 Section Line: 1080 Feet From: WEST 1/4 Section Line: 1357 Depth of Deviation: 12774 Radius of Turn: 382 Direction: 1 Total Length: 11401 Measured Total Depth: 24775 True Vertical Depth: 13530 End Point Location from Lease, Unit, or Property Line: 1080