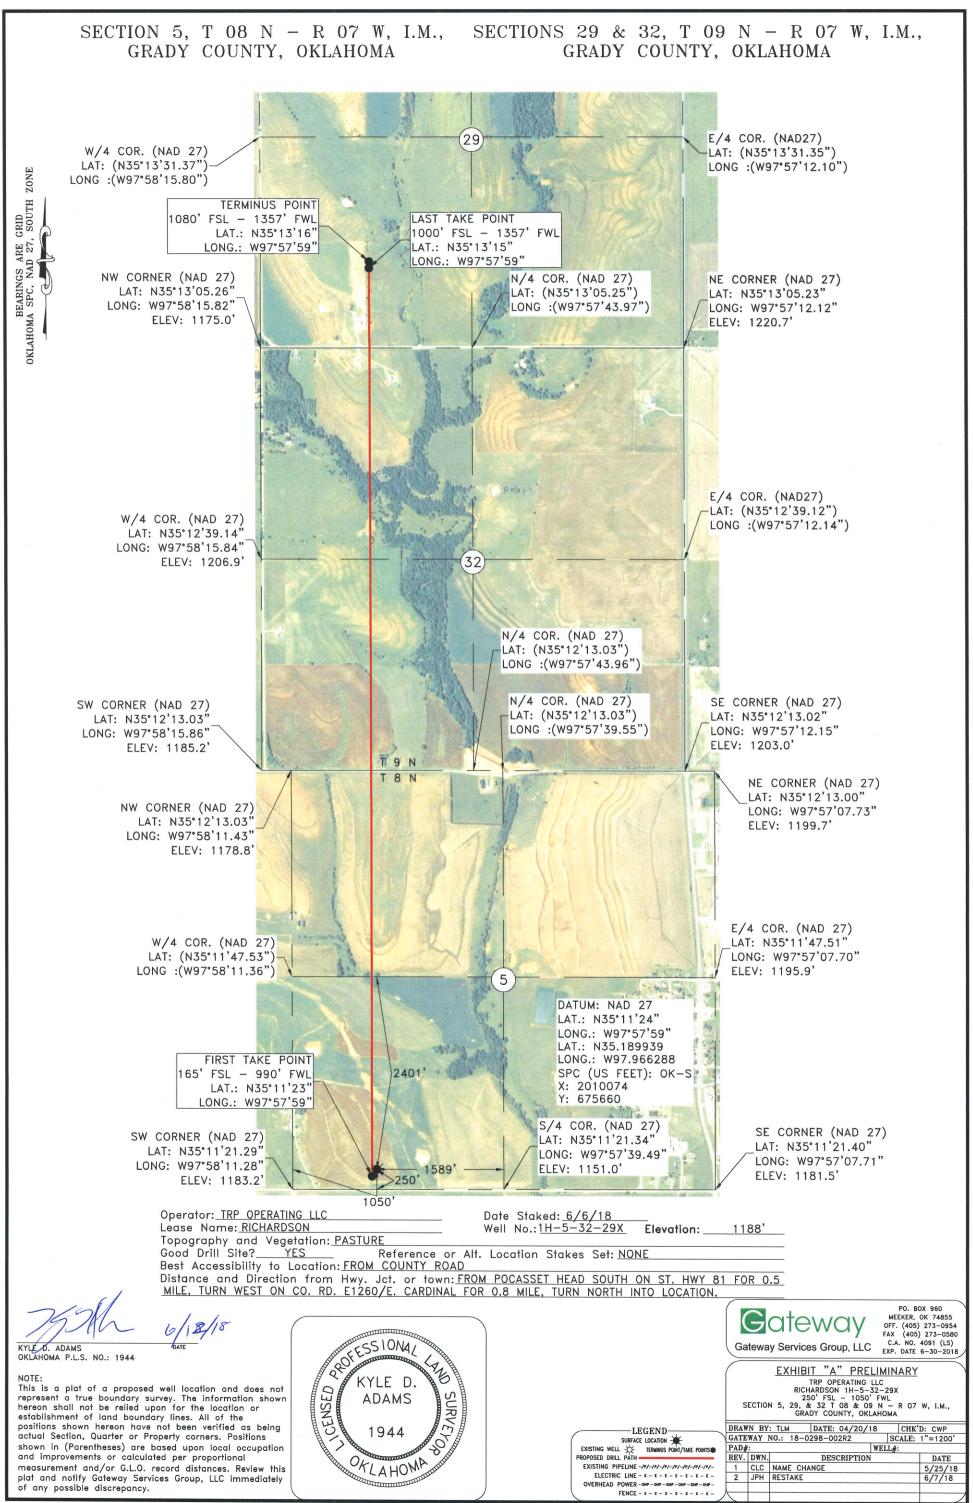

## HORIZONTAL HOLE 1

Sec 29 Twp 9N Rge 7W County GRADY Spot Location of End Point: NW SE SW NW Feet From: SOUTH 1/4 Section Line: 1080 Feet From: WEST 1/4 Section Line: 1357 Depth of Deviation: 12774 Radius of Turn: 382 Direction: 1 Total Length: 11401 Measured Total Depth: 24775 True Vertical Depth: 13530 End Point Location from Lease, Unit, or Property Line: 1080