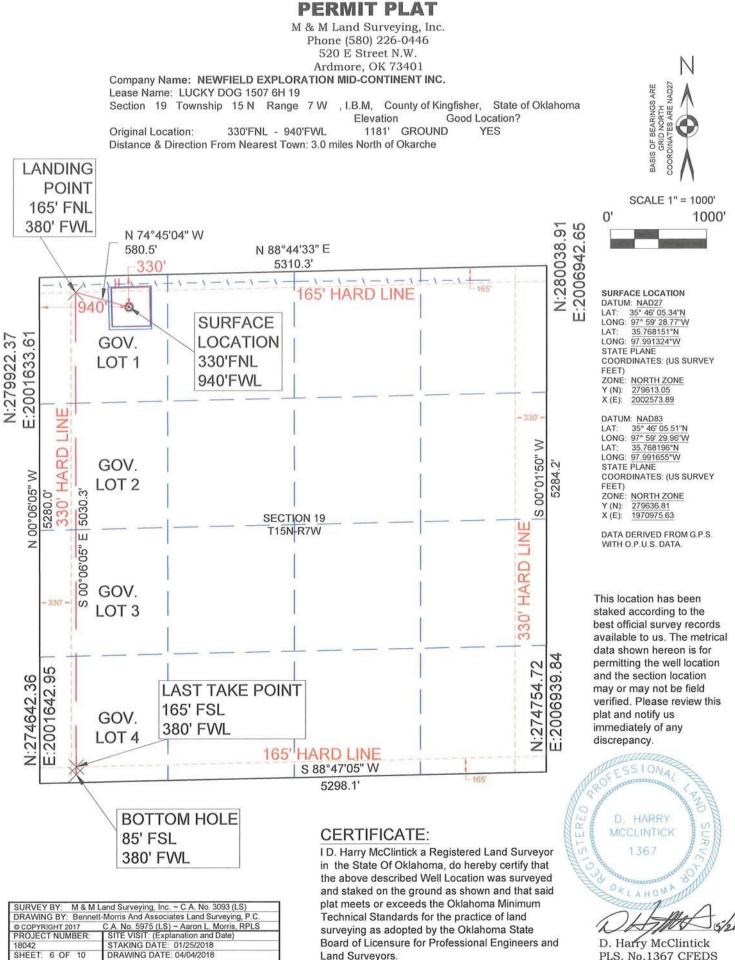

| PI NUMBER: 073 26112                                                                                                                                                                                                                                                                                                                                                                                                                                                                     | P.C<br>OKLAHOMA                                               | APORATION COMMISS<br>DNSERVATION DIVISIO<br>D. BOX 52000<br>A CITY, OK 73152-2000<br>Ile 165:10-3-1) |                                         |                                                     | 6/14/2018<br>2/14/2018 |
|------------------------------------------------------------------------------------------------------------------------------------------------------------------------------------------------------------------------------------------------------------------------------------------------------------------------------------------------------------------------------------------------------------------------------------------------------------------------------------------|---------------------------------------------------------------|------------------------------------------------------------------------------------------------------|-----------------------------------------|-----------------------------------------------------|------------------------|
|                                                                                                                                                                                                                                                                                                                                                                                                                                                                                          |                                                               |                                                                                                      |                                         |                                                     |                        |
|                                                                                                                                                                                                                                                                                                                                                                                                                                                                                          | PEF                                                           | RMIT TO DRILL                                                                                        |                                         |                                                     |                        |
|                                                                                                                                                                                                                                                                                                                                                                                                                                                                                          |                                                               | 50                                                                                                   |                                         |                                                     |                        |
| WELL LOCATION: Sec: 19 Twp: 15N Rge:                                                                                                                                                                                                                                                                                                                                                                                                                                                     |                                                               |                                                                                                      |                                         |                                                     |                        |
| SPOT LOCATION: W2 NE NW NW                                                                                                                                                                                                                                                                                                                                                                                                                                                               | SECTION LINES                                                 |                                                                                                      |                                         |                                                     |                        |
|                                                                                                                                                                                                                                                                                                                                                                                                                                                                                          | 330                                                           | 940                                                                                                  |                                         |                                                     |                        |
| Lease Name: LUCKY DOG                                                                                                                                                                                                                                                                                                                                                                                                                                                                    | Well No: 1507                                                 | 7 6H-19                                                                                              | Well will be 33                         | 0 feet from nearest uni                             | t or lease boundary.   |
| Operator NEWFIELD EXPLORATION MID<br>Name:                                                                                                                                                                                                                                                                                                                                                                                                                                               | -CON INC T                                                    | Celephone: 2816742521; 91887                                                                         | 31 OT                                   | C/OCC Number: 2                                     | 20944 0                |
| NEWFIELD EXPLORATION MID-CO<br>24 WATERWAY AVE STE 900                                                                                                                                                                                                                                                                                                                                                                                                                                   | N INC                                                         | GEORGE                                                                                               | SCHULTE                                 |                                                     |                        |
|                                                                                                                                                                                                                                                                                                                                                                                                                                                                                          | 77000 0704                                                    | P.O. BOX                                                                                             | ( 543                                   |                                                     |                        |
| THE WOODLANDS, TX                                                                                                                                                                                                                                                                                                                                                                                                                                                                        | 77380-2764                                                    | OKARCH                                                                                               | IE                                      | OK 73762                                            | 2                      |
| Formation(s) (Permit Valid for Listed F<br>Name 1 WOODFORD 2 3 4 5 Spacing Orders: 678038 Pending CD Numbers: 201801838                                                                                                                                                                                                                                                                                                                                                                  | ormations Only):<br>Depth<br>9081<br>Location Exception Order | Name<br>6<br>7<br>8<br>9<br>10<br>rs:                                                                |                                         | Depth<br>sed Density Orders:                        |                        |
| 201801837<br>201801856                                                                                                                                                                                                                                                                                                                                                                                                                                                                   |                                                               |                                                                                                      |                                         |                                                     |                        |
|                                                                                                                                                                                                                                                                                                                                                                                                                                                                                          | <sup>1181</sup> Surface Casi                                  | ing: 1500                                                                                            | Depth to ba                             | se of Treatable Water-Bear                          | ring FM: 370           |
| 201801856                                                                                                                                                                                                                                                                                                                                                                                                                                                                                |                                                               | <b>ing: 1500</b><br>bly Well Drilled: No                                                             | Depth to ba                             | se of Treatable Water-Bear<br>Surface Water used to |                        |
| 201801856<br>Total Depth: 14065 Ground Elevation:                                                                                                                                                                                                                                                                                                                                                                                                                                        |                                                               | oly Well Drilled: No                                                                                 | Depth to ba<br>disposal of Drilling Flu | Surface Water used to                               |                        |
| 201801856<br>Total Depth: 14065 Ground Elevation:<br>Under Federal Jurisdiction: No<br>PIT 1 INFORMATION<br>Type of Pit System: CLOSED Closed System Mean                                                                                                                                                                                                                                                                                                                                | Fresh Water Supp                                              | oly Well Drilled: No                                                                                 |                                         | Surface Water used to                               |                        |
| 201801856<br>Total Depth: 14065 Ground Elevation:<br>Under Federal Jurisdiction: No<br>PIT 1 INFORMATION                                                                                                                                                                                                                                                                                                                                                                                 | Fresh Water Supp                                              | oly Well Drilled: No                                                                                 |                                         | Surface Water used to                               |                        |
| 201801856<br>Total Depth: 14065 Ground Elevation:<br>Under Federal Jurisdiction: No<br>PIT 1 INFORMATION<br>Type of Pit System: CLOSED Closed System Mean<br>Type of Mud System: WATER BASED                                                                                                                                                                                                                                                                                             | Fresh Water Supp                                              | oly Well Drilled: No<br>Approved Method for<br>H. SEE MEMO                                           | disposal of Drilling Flu                | Surface Water used to                               | o Drill: No            |
| 201801856<br>Total Depth: 14065 Ground Elevation:<br>Under Federal Jurisdiction: No<br>PIT 1 INFORMATION<br>Type of Pit System: CLOSED Closed System Mean<br>Type of Mud System: WATER BASED<br>Chlorides Max: 5000 Average: 3000                                                                                                                                                                                                                                                        | Fresh Water Supp                                              | oly Well Drilled: No<br>Approved Method for<br>H. SEE MEMO                                           | disposal of Drilling Flu                | Surface Water used to                               | o Drill: No            |
| 201801856<br>Total Depth: 14065 Ground Elevation:<br>Under Federal Jurisdiction: No<br>PIT 1 INFORMATION<br>Type of Pit System: CLOSED Closed System Mean<br>Type of Mud System: WATER BASED<br>Chlorides Max: 5000 Average: 3000<br>Is depth to top of ground water greater than 10ft below                                                                                                                                                                                             | Fresh Water Supp                                              | oly Well Drilled: No<br>Approved Method for<br>H. SEE MEMO                                           | disposal of Drilling Flu                | Surface Water used to                               | o Drill: No            |
| 201801856<br>Total Depth: 14065 Ground Elevation:<br>Under Federal Jurisdiction: No<br>PIT 1 INFORMATION<br>Type of Pit System: CLOSED Closed System Mean<br>Type of Mud System: WATER BASED<br>Chlorides Max: 5000 Average: 3000<br>Is depth to top of ground water greater than 10ft below<br>Within 1 mile of municipal water well? N                                                                                                                                                 | Fresh Water Supp<br>ns Steel Pits<br>r base of pit? Y         | oly Well Drilled: No<br>Approved Method for<br>H. SEE MEMO                                           | disposal of Drilling Flu                | Surface Water used to                               | o Drill: No            |
| 201801856<br>Total Depth: 14065 Ground Elevation:<br>Under Federal Jurisdiction: No<br>PIT 1 INFORMATION<br>Type of Pit System: CLOSED Closed System Mean<br>Type of Mud System: WATER BASED<br>Chlorides Max: 5000 Average: 3000<br>Is depth to top of ground water greater than 10ft below<br>Within 1 mile of municipal water well? N<br>Wellhead Protection Area? N                                                                                                                  | Fresh Water Supp<br>ns Steel Pits<br>r base of pit? Y         | oly Well Drilled: No<br>Approved Method for<br>H. SEE MEMO                                           | disposal of Drilling Flu                | Surface Water used to                               | o Drill: No            |
| 201801856<br>Total Depth: 14065 Ground Elevation:<br>Under Federal Jurisdiction: No<br>PIT 1 INFORMATION<br>Type of Pit System: CLOSED Closed System Mean<br>Type of Mud System: WATER BASED<br>Chlorides Max: 5000 Average: 3000<br>Is depth to top of ground water greater than 10ft below<br>Within 1 mile of municipal water well? N<br>Wellhead Protection Area? N<br>Pit is located in a Hydrologically Sensitive Area<br>Category of Pit: C<br>Liner not required for Category: C | Fresh Water Supp<br>ns Steel Pits<br>r base of pit? Y         | oly Well Drilled: No<br>Approved Method for<br>H. SEE MEMO                                           | disposal of Drilling Flu                | Surface Water used to                               | o Drill: No            |
| 201801856<br>Total Depth: 14065 Ground Elevation:<br>Under Federal Jurisdiction: No<br>PIT 1 INFORMATION<br>Type of Pit System: CLOSED Closed System Mean<br>Type of Mud System: WATER BASED<br>Chlorides Max: 5000 Average: 3000<br>Is depth to top of ground water greater than 10ft below<br>Within 1 mile of municipal water well? N<br>Wellhead Protection Area? N<br>Pit is located in a Hydrologically Sensitive Area<br>Category of Pit: C                                       | Fresh Water Supp<br>ns Steel Pits<br>r base of pit? Y         | oly Well Drilled: No<br>Approved Method for<br>H. SEE MEMO                                           | disposal of Drilling Flu                | Surface Water used to                               | o Drill: No            |

## HORIZONTAL HOLE 1

| HORIZONTALHOLL                                  |                                                                                                                                                                                                                           |                           |                                                                                               |
|-------------------------------------------------|---------------------------------------------------------------------------------------------------------------------------------------------------------------------------------------------------------------------------|---------------------------|-----------------------------------------------------------------------------------------------|
| Sec 19 Twp 15N Rge 7W Cour                      | nty KINGFISHER                                                                                                                                                                                                            |                           |                                                                                               |
| Spot Location of End Point: SE SW SN            | N SW                                                                                                                                                                                                                      |                           |                                                                                               |
| Feet From: SOUTH 1/4 Section Line:              | 85                                                                                                                                                                                                                        |                           |                                                                                               |
| Feet From: WEST 1/4 Section Line:               | 380                                                                                                                                                                                                                       |                           |                                                                                               |
| Depth of Deviation: 8435                        |                                                                                                                                                                                                                           |                           |                                                                                               |
| Radius of Turn: 382                             |                                                                                                                                                                                                                           |                           |                                                                                               |
| Direction: 185                                  |                                                                                                                                                                                                                           |                           |                                                                                               |
| Total Length: 5030                              |                                                                                                                                                                                                                           |                           |                                                                                               |
| Measured Total Depth: 14065                     |                                                                                                                                                                                                                           |                           |                                                                                               |
| True Vertical Depth: 9081                       |                                                                                                                                                                                                                           |                           |                                                                                               |
| End Point Location from Lease,                  |                                                                                                                                                                                                                           |                           |                                                                                               |
| Unit, or Property Line: 85                      |                                                                                                                                                                                                                           |                           |                                                                                               |
|                                                 | Additional Surface Owner                                                                                                                                                                                                  | Address                   | City, State, Zip                                                                              |
|                                                 | JOHN D. SCHULTE                                                                                                                                                                                                           | P.O. BOX 246              | OKARCHE, OK 73762                                                                             |
|                                                 |                                                                                                                                                                                                                           |                           |                                                                                               |
| Notes:                                          | <b>-</b>                                                                                                                                                                                                                  |                           |                                                                                               |
| Category                                        | Description                                                                                                                                                                                                               |                           |                                                                                               |
| DEEP SURFACE CASING                             |                                                                                                                                                                                                                           |                           | CTOR IMMEDIATELY OF ANY LOSS OF<br>SURFACE ON ANY CONDUCTOR OR                                |
| HYDRAULIC FRACTURING                            | 6/11/2018 - G71 - OCC 165                                                                                                                                                                                                 | :10-3-10 REQUIRES:        |                                                                                               |
|                                                 | WELLS, NOTICE GIVEN FI                                                                                                                                                                                                    |                           | JRING OPERATIONS FOR HORIZONTAL<br>ICE TO OFFSET OPERATORS WITH<br>DF SUPPLY WITHIN 1/2 MILE; |
|                                                 | WELLS TO BOTH THE OC                                                                                                                                                                                                      | C CENTRAL OFFICE AND LOCA | F HYDRAULIC FRACTURING ALL<br>AL DISTRICT OFFICES, USING THE<br>K:                            |
|                                                 | TO BE REPORTED TO FRA                                                                                                                                                                                                     | ACFOCUS WITHIN 60 DAYS AF | URING INGREDIENTS FOR ALL WELLS<br>TER THE CONCLUSION THE<br>DLLOWING LINK: FRACFOCUS.ORG     |
| MEMO                                            | 6/11/2018 - G71 - PIT 1 & 2 - CLOSED SYSTEM = STEEL PITS PER OPERATOR REQUEST,<br>WBM/CUTTINGS & OBM CUTTINGS CAPTURED IN STEEL HALF PITS & TRANSFERRED TO R360<br>587498 (31-12N-8W), CANADIAN CO; PIT 2 - OBM TO VENDOR |                           |                                                                                               |
| PENDING CD - 201801837                          | 6/14/2018 - G57 - 19-15N-7<br>X678038 WDFD<br>8 WELLS<br>NO OP. NAMED<br>REC 3-28-2018 (THOMAS)                                                                                                                           | W                         |                                                                                               |
| This normit does not address the right of ontak | ar aattlamant of aurfaaa dama                                                                                                                                                                                             |                           | 073 26112 LUCKY DOC 1507 6H-10                                                                |