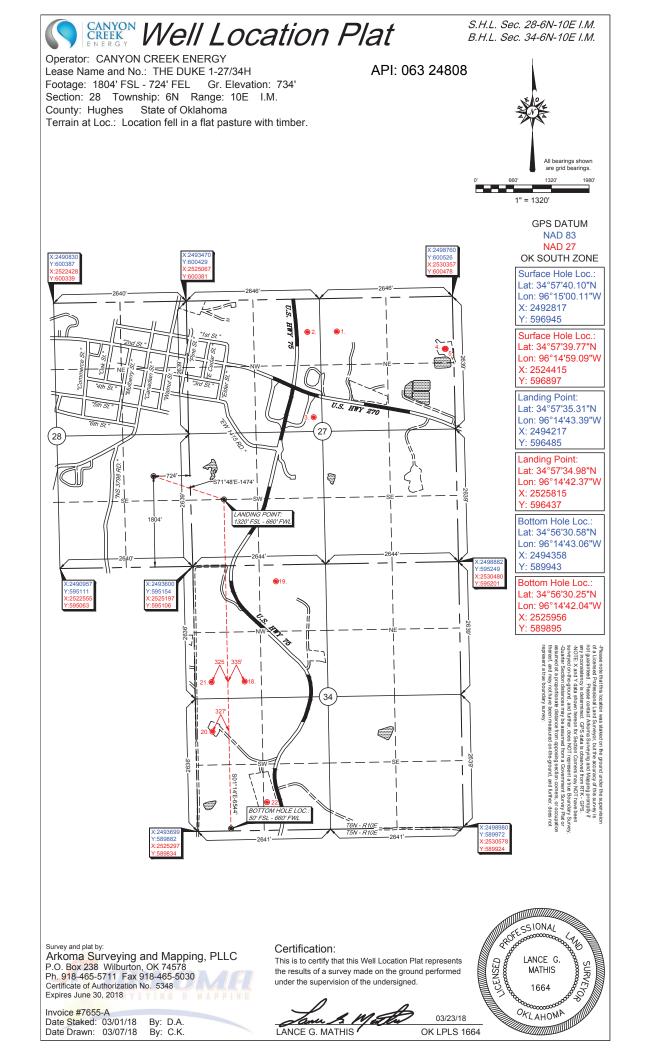

| API NUMBER:<br>Straight Hole                                                                                       | 063 24808<br>Stratigraphic Test                       | OIL & GAS                         | CORPORATION<br>CONSERVATIO<br>P.O. BOX 52000<br>DMA CITY, OK 73<br>(Rule 165:10-3-1 | N DIVISION<br>)<br>3152-2000                                                                                     | Approval Date: 06/15/20<br>Expiration Date: 12/15/20 |              |
|--------------------------------------------------------------------------------------------------------------------|-------------------------------------------------------|-----------------------------------|-------------------------------------------------------------------------------------|------------------------------------------------------------------------------------------------------------------|------------------------------------------------------|--------------|
|                                                                                                                    |                                                       | ļ                                 | PERMIT TO DRIL                                                                      | <u>_L</u>                                                                                                        |                                                      |              |
| WELL LOCATION:                                                                                                     | Sec: 28 Twp: 6N Rge:                                  | 10E County: HUGH                  | FS                                                                                  |                                                                                                                  |                                                      |              |
| SPOT LOCATION:                                                                                                     |                                                       |                                   |                                                                                     | AST                                                                                                              |                                                      |              |
| or of EcoArion.                                                                                                    |                                                       | SECTION LINES:                    | 1804 72                                                                             |                                                                                                                  |                                                      |              |
| Lease Name:                                                                                                        |                                                       |                                   | 1-28E                                                                               | Well will                                                                                                        | be 724 feet from nearest unit or le                  | ase boundary |
| Operator<br>Name:                                                                                                  | CANYON CREEK ENERGY OP                                |                                   | Telephone: 91856                                                                    |                                                                                                                  | OTC/OCC Number: 23443                                | -            |
|                                                                                                                    | CREEK ENERGY OPERA                                    | TING LLC                          |                                                                                     | DEREK E. PACE &<br>P.O. BOX 175                                                                                  | DELLA M. WILSON                                      |              |
| TULSA, OK 74136-1237                                                                                               |                                                       |                                   |                                                                                     | 752 5TH ST.                                                                                                      |                                                      |              |
|                                                                                                                    | •                                                     |                                   |                                                                                     | CALVIN                                                                                                           | OK 74531                                             |              |
| 2<br>3<br>4<br>5                                                                                                   | MISSISSIPPIAN                                         | 4930                              | 6<br>7<br>8<br>9<br>10                                                              |                                                                                                                  |                                                      |              |
| Spacing Orders:                                                                                                    | No Spacing                                            | Location Exception C              | Orders:                                                                             |                                                                                                                  | Increased Density Orders:                            |              |
| Pending CD Numb                                                                                                    | pers:                                                 |                                   |                                                                                     |                                                                                                                  | Special Orders:                                      |              |
| Total Depth: 54                                                                                                    | 480 Ground Elevation:                                 | 734 Surface C                     | Casing: 1000                                                                        | De                                                                                                               | pth to base of Treatable Water-Bearing FN            | Л: 240       |
| Under Federal                                                                                                      | Jurisdiction: No                                      | Fresh Water                       | Supply Well Drilled: N                                                              | 10                                                                                                               | Surface Water used to Drill:                         | No           |
| PIT 1 INFORMAT                                                                                                     | ΓΙΟΝ                                                  |                                   | Approv                                                                              | ved Method for disposal of D                                                                                     | vrilling Fluids:                                     |              |
| Type of Pit Syster                                                                                                 | m: ON SITE                                            |                                   |                                                                                     |                                                                                                                  |                                                      |              |
| Type of Mud Syst                                                                                                   | tem: AIR                                              |                                   |                                                                                     |                                                                                                                  |                                                      |              |
| Is depth to top of ground water greater than 10ft below base of pit? Y<br>Within 1 mile of municipal water well? N |                                                       |                                   | 55164                                                                               | F. Haul to Commercial soil farming facility: Sec. 14 Twn. 7N Rng. 9E Cnty. 63 Order No:<br>551649<br>H. SEE MEMO |                                                      |              |
| Wellhead Protecti<br>Pit <b>is</b> locat                                                                           | ion Area? N<br>ted in a Hydrologically Sensitive Area | a.                                |                                                                                     |                                                                                                                  |                                                      |              |
| Category of Pit:                                                                                                   |                                                       | <u>.</u>                          |                                                                                     |                                                                                                                  |                                                      |              |
|                                                                                                                    | ed for Category: 4                                    |                                   |                                                                                     |                                                                                                                  |                                                      |              |
| Pit Location is                                                                                                    |                                                       |                                   |                                                                                     |                                                                                                                  |                                                      |              |
| Pit Location Form                                                                                                  | nation: ALLUVIUM                                      |                                   |                                                                                     |                                                                                                                  |                                                      |              |
| Mud System Cha                                                                                                     | nge to Water-Based or Oil-Based Mu                    | ud Requires an Amended Intent (Fe | orm 1000).                                                                          |                                                                                                                  |                                                      |              |

063 24808 THE DUKE 1-28E