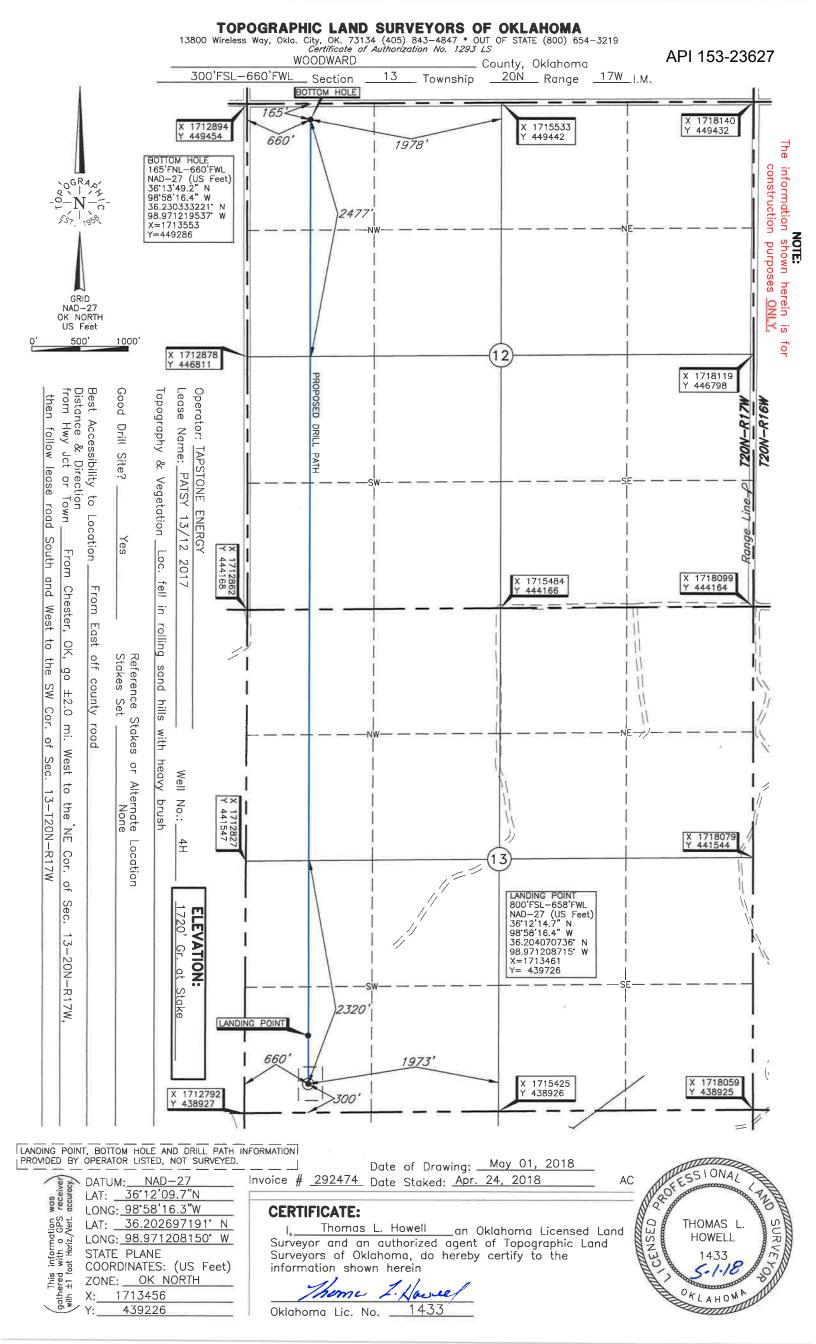

| PI NUMBER: 153 23627<br>rizontal Hole Oil & Gas                                                                                                                                                                                                   | OIL & GAS<br>OKLAHO          | CORPORATION COMMI<br>CONSERVATION DIVIS<br>P.O. BOX 52000<br>MA CITY, OK 73152-200<br>(Rule 165:10-3-1) | SION                       | Approval Date:<br>Expiration Date: | 06/20/2018<br>12/20/2018   |
|---------------------------------------------------------------------------------------------------------------------------------------------------------------------------------------------------------------------------------------------------|------------------------------|---------------------------------------------------------------------------------------------------------|----------------------------|------------------------------------|----------------------------|
|                                                                                                                                                                                                                                                   | E                            | PERMIT TO DRILL                                                                                         |                            |                                    |                            |
|                                                                                                                                                                                                                                                   |                              |                                                                                                         |                            |                                    |                            |
| WELL LOCATION: Sec: 13 Twp: 20N Rge                                                                                                                                                                                                               | e: 17W County: WOOD          | WARD                                                                                                    |                            |                                    |                            |
| SPOT LOCATION: S2 S2 SW SW                                                                                                                                                                                                                        |                              | SOUTH FROM WEST                                                                                         |                            |                                    |                            |
|                                                                                                                                                                                                                                                   | SECTION LINES: 3             | 660                                                                                                     |                            |                                    |                            |
| Lease Name: PATSY 13/12-20-17                                                                                                                                                                                                                     | Well No: 4                   | 4H                                                                                                      | Well will be               | 300 feet from neares               | st unit or lease boundary. |
| Operator TAPSTONE ENERGY LLC<br>Name:                                                                                                                                                                                                             |                              | Telephone: 4057021600                                                                                   | C                          | DTC/OCC Number:                    | 23467 0                    |
| TAPSTONE ENERGY LLC                                                                                                                                                                                                                               |                              |                                                                                                         |                            |                                    |                            |
| 100 E MAIN ST                                                                                                                                                                                                                                     |                              |                                                                                                         | S & PATSY SMAR             |                                    |                            |
| OKLAHOMA CITY, OK                                                                                                                                                                                                                                 | ۲3104-2509                   | 57041                                                                                                   | S. COUNTY ROA              | AD 2265                            |                            |
|                                                                                                                                                                                                                                                   |                              | SEILI                                                                                                   | NG                         | OK 73                              | 3663                       |
| 2 MISSISSIPPIAN<br>3<br>4<br>5<br>Spacing Orders: 672107<br>661944                                                                                                                                                                                | 9400<br>Location Exception O | 7<br>8<br>9<br>10<br>rders: 678815                                                                      | Incr                       | eased Density Orders:              | 676593                     |
| 678936                                                                                                                                                                                                                                            |                              |                                                                                                         |                            |                                    | 676594                     |
| Pending CD Numbers:                                                                                                                                                                                                                               |                              |                                                                                                         | Spe                        | cial Orders:                       |                            |
| Total Depth: 19100 Ground Elevatio                                                                                                                                                                                                                | in: 1720 Surface C           | asing: 370                                                                                              | Depth to                   | base of Treatable Water            | -Bearing FM: 220           |
| Under Federal Jurisdiction: No                                                                                                                                                                                                                    | Fresh Water S                | Supply Well Drilled: No                                                                                 |                            | Surface Water u                    | sed to Drill: Yes          |
| PIT 1 INFORMATION                                                                                                                                                                                                                                 |                              | Approved Metho                                                                                          | d for disposal of Drilling | Fluids:                            |                            |
| Type of Pit System: CLOSED Closed System Me                                                                                                                                                                                                       | eans Steel Pits              |                                                                                                         |                            |                                    |                            |
| Type of Mud System: WATER BASED                                                                                                                                                                                                                   |                              | D. One time lan                                                                                         | d application (REQUI       | RES PERMIT)                        | PERMIT NO: 18-3461         |
| Chlorides Max: 8000 Average: 5000                                                                                                                                                                                                                 |                              | H. SEE MEMO                                                                                             |                            |                                    |                            |
|                                                                                                                                                                                                                                                   | ow base of pit? Y            |                                                                                                         |                            |                                    |                            |
| Is depth to top of ground water greater than 10ft bel                                                                                                                                                                                             |                              |                                                                                                         |                            |                                    |                            |
| -                                                                                                                                                                                                                                                 |                              |                                                                                                         |                            |                                    |                            |
| Is depth to top of ground water greater than 10ft bel                                                                                                                                                                                             |                              |                                                                                                         |                            |                                    |                            |
| Is depth to top of ground water greater than 10ft below<br>Within 1 mile of municipal water well? N<br>Wellhead Protection Area? N<br>Pit <b>is</b> located in a Hydrologically Sensitive Ar                                                      | rea.                         |                                                                                                         |                            |                                    |                            |
| Is depth to top of ground water greater than 10ft below<br>Within 1 mile of municipal water well? N<br>Wellhead Protection Area? N<br>Pit is located in a Hydrologically Sensitive Ar<br>Category of Pit: C                                       | rea.                         |                                                                                                         |                            |                                    |                            |
| Is depth to top of ground water greater than 10ft below<br>Within 1 mile of municipal water well? N<br>Wellhead Protection Area? N<br>Pit is located in a Hydrologically Sensitive Ar<br>Category of Pit: C<br>Liner not required for Category: C | rea.                         |                                                                                                         |                            |                                    |                            |
| Is depth to top of ground water greater than 10ft below<br>Within 1 mile of municipal water well? N<br>Wellhead Protection Area? N<br>Pit is located in a Hydrologically Sensitive Ar<br>Category of Pit: C                                       | rea.                         |                                                                                                         |                            |                                    |                            |

## HORIZONTAL HOLE 1

| Sec 12                         | Twp     | 20N     | Rge     | 17W       | County | WOODWARD |
|--------------------------------|---------|---------|---------|-----------|--------|----------|
| Spot Location                  | n of En | d Point | : N2    | 2 N2      | NW     | NW       |
| Feet From:                     | NOF     | RTH     | 1/4 Sec | ction Lin | e: 16  | 65       |
| Feet From:                     | WE:     | ST      | 1/4 Seo | ction Lin | ie: 60 | 60       |
| Depth of Deviation: 8791       |         |         |         |           |        |          |
| Radius of Turn: 477            |         |         |         |           |        |          |
| Direction: 360                 |         |         |         |           |        |          |
| Total Length: 9560             |         |         |         |           |        |          |
| Measured Total Depth: 19100    |         |         |         |           |        |          |
| True Vertical Depth: 9400      |         |         |         |           |        |          |
| End Point Location from Lease, |         |         |         |           |        |          |
| Unit, or Property Line: 165    |         |         |         |           |        |          |