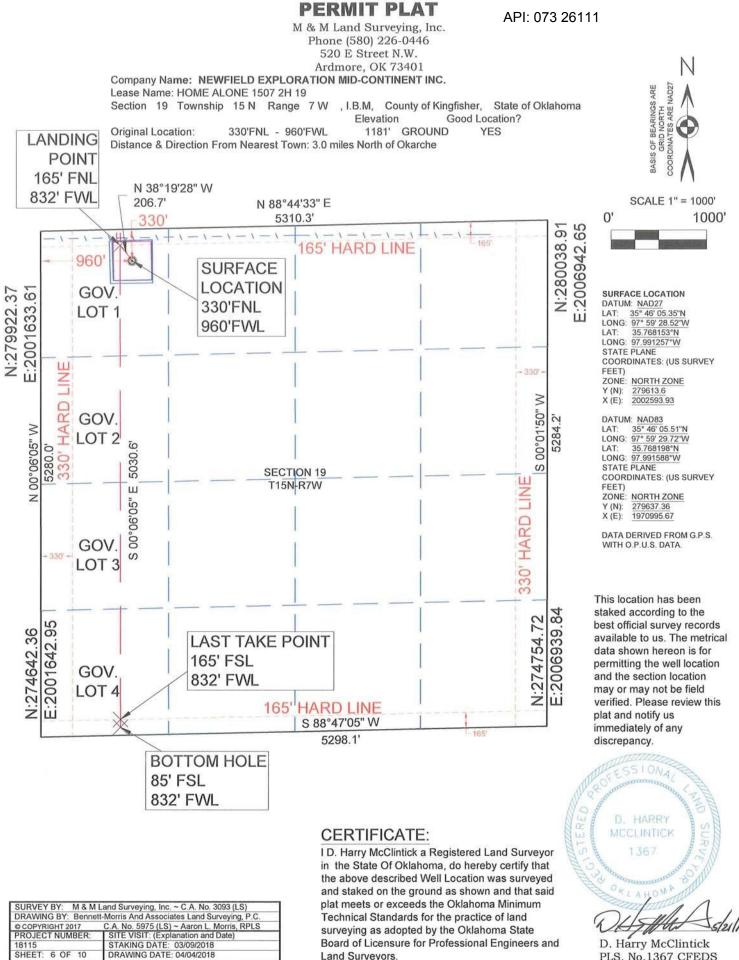

## HORIZONTAL HOLE 1

| HORIZON ME HOLE I                                |                                                                                                 |                                                                                            |                                                                                            |
|--------------------------------------------------|-------------------------------------------------------------------------------------------------|--------------------------------------------------------------------------------------------|--------------------------------------------------------------------------------------------|
| Sec 19 Twp 15N Rge 7W Cour                       | nty KINGFISHER                                                                                  |                                                                                            |                                                                                            |
| Spot Location of End Point: SW SE S              | W SW                                                                                            |                                                                                            |                                                                                            |
| Feet From: SOUTH 1/4 Section Line:               | 85                                                                                              |                                                                                            |                                                                                            |
| Feet From: WEST 1/4 Section Line:                | 832                                                                                             |                                                                                            |                                                                                            |
| Depth of Deviation: 8515                         |                                                                                                 |                                                                                            |                                                                                            |
| Radius of Turn: 382                              |                                                                                                 |                                                                                            |                                                                                            |
| Direction: 182                                   |                                                                                                 |                                                                                            |                                                                                            |
| Total Length: 4950                               |                                                                                                 |                                                                                            |                                                                                            |
| Measured Total Depth: 14065                      |                                                                                                 |                                                                                            |                                                                                            |
| True Vertical Depth: 9166                        |                                                                                                 |                                                                                            |                                                                                            |
| End Point Location from Lease,                   |                                                                                                 |                                                                                            |                                                                                            |
| Unit, or Property Line: 85                       |                                                                                                 |                                                                                            |                                                                                            |
|                                                  | Additional Surface Owner                                                                        | Address                                                                                    | City, State, Zip                                                                           |
|                                                  | JOHN D. SCHULTE                                                                                 | P.O. BOX 246                                                                               | OKARCHE, OK 73762                                                                          |
|                                                  |                                                                                                 |                                                                                            |                                                                                            |
| Notes:<br>Category                               | Description                                                                                     |                                                                                            |                                                                                            |
|                                                  |                                                                                                 |                                                                                            |                                                                                            |
| DEEP SURFACE CASING                              |                                                                                                 |                                                                                            | CTOR IMMEDIATELY OF ANY LOSS OF<br>SURFACE ON ANY CONDUCTOR OR                             |
| HYDRAULIC FRACTURING                             | 6/11/2018 - G71 - OCC 165                                                                       | :10-3-10 REQUIRES:                                                                         |                                                                                            |
|                                                  | WELLS, NOTICE GIVEN F                                                                           |                                                                                            | RING OPERATIONS FOR HORIZONTAL<br>CE TO OFFSET OPERATORS WITH<br>F SUPPLY WITHIN 1/2 MILE; |
|                                                  | WELLS TO BOTH THE OC                                                                            | C CENTRAL OFFICE AND LOCA<br>DUND AT THE FOLLOWING LINK                                    | F HYDRAULIC FRACTURING ALL<br>L DISTRICT OFFICES, USING THE<br>:                           |
|                                                  | TO BE REPORTED TO FR                                                                            | ACFOCUS WITHIN 60 DAYS AFT                                                                 | JRING INGREDIENTS FOR ALL WELLS<br>FER THE CONCLUSION THE<br>LLOWING LINK: FRACFOCUS.ORG   |
| MEMO                                             | WBM/CUTTINGS & OBM C                                                                            | 2 - CLOSED SYSTEM = STEEL PI<br>CUTTINGS CAPTURED IN STEEL<br>ADIAN CO; PIT 2 - OBM TO VEN | HALF PITS & TRANSFERRED TO R360                                                            |
| PENDING CD - 201801837                           | 6/12/2018 - G57 - 19-15N-7<br>X678038 WDFD<br>8 WELLS<br>NO OP. NAMED<br>REC 3-28-2018 (THOMAS) |                                                                                            |                                                                                            |
| This second data and a data as the sight of each |                                                                                                 |                                                                                            |                                                                                            |

073 26111 HOME ALONE 1507 2H-19

| Category               | Description                                                                                                                                                                                                                  |
|------------------------|------------------------------------------------------------------------------------------------------------------------------------------------------------------------------------------------------------------------------|
| PENDING CD - 201801839 | 6/13/2018 - G57 - (I.O.) 19-15N-7W<br>X678038 WDFD<br>COMPL. INT. NCT 165' FNL, NCT 165' FSL, NCT 660' FWL<br>NO OP. NAMED<br>REC 3-28-2018 (THOMAS)                                                                         |
| PENDING CD - 201801856 | 6/13/2018 - G57 - (I.O.) 19-15N-7W<br>X678038 WDFD<br>X165:10-3-28(C)(2)(B) WDFD (HOME ALONE 1507 2H-19)<br>MAY BE CLOSER THAN 600' TO ANOTHER WELLBORE<br>NEWFIELD EXPLORATION MID-CONTINENT INC.<br>REC 3-28-2018 (THOMAS) |
| SPACING - 678038       | 6/12/2018 - G57 - (640)(HOR) 19-15N-7W<br>EXT 659332 WDFD<br>POE TO BHL NCT 165' FNL & FSL, NCT 330' FEL & FWL                                                                                                               |

surveying as adopted by the Oklahoma State Board of Licensure for Professional Engineers and

Land Surveyors.

| SURVEY BY: M & M  | Land Surveying, Inc. ~ C.A. No. 3093 (LS)    |
|-------------------|----------------------------------------------|
| RAWING BY: Bennet | t-Morris And Associates Land Surveying, P.C. |
| D COPYRIGHT 2017  | C.A. No. 5975 (LS) ~ Aaron L. Morris, RPLS   |
| PROJECT NUMBER:   | SITE VISIT: (Explanation and Date)           |
| 18115             | STAKING DATE: 03/09/2018                     |
| SHEET: 6 OF 10    | DRAWING DATE: 04/04/2018                     |