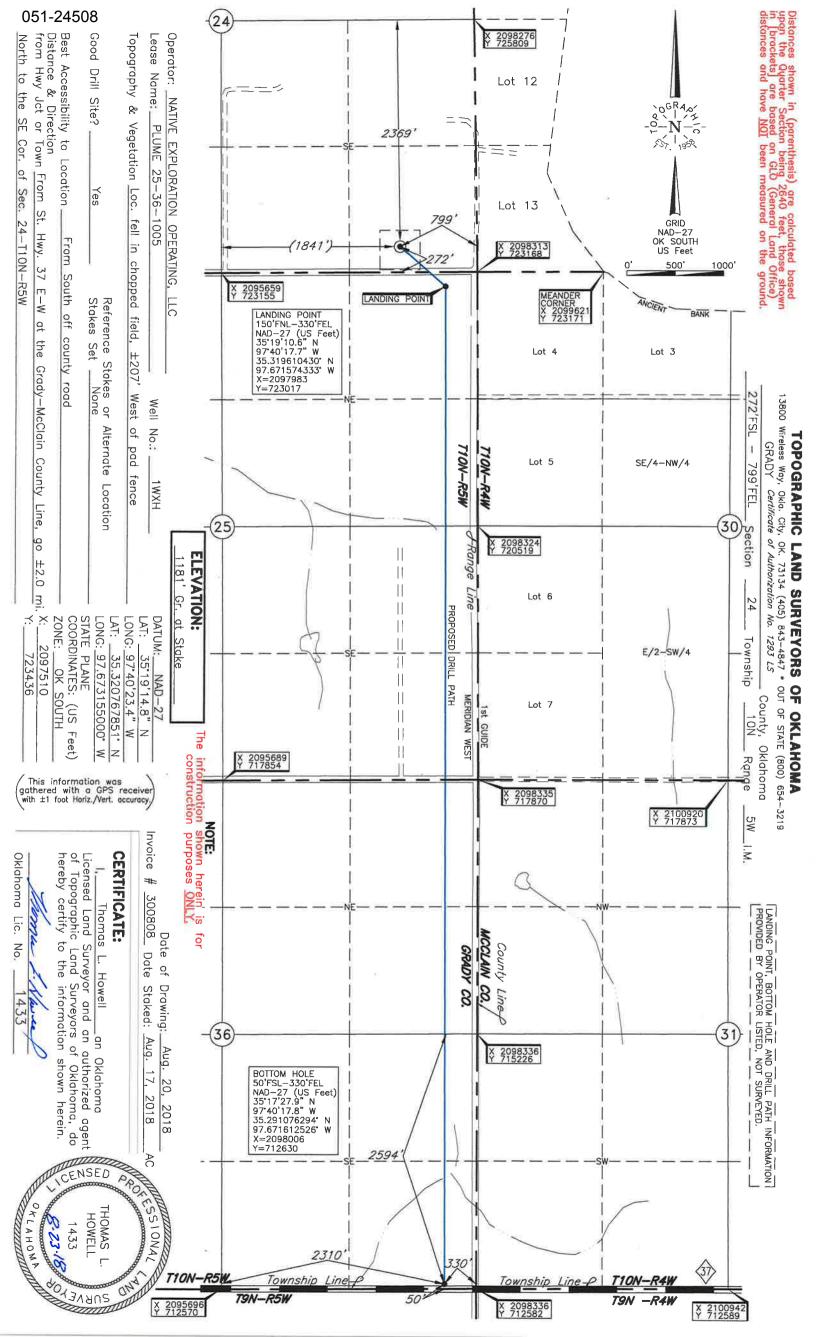

| PI NUMBER: 051                                                                                                                                                                                                                 | 24508<br>Oil & Gas                                                                                                                         | OKLAHOMA CORPORA<br>OIL & GAS CONSER<br>P.O. BOX<br>OKLAHOMA CITY,<br>(Rule 165) | VATION DIVISION<br>52000<br>OK 73152-2000     | Approval Date: 10/31/2018<br>Expiration Date: 04/30/2020 |
|--------------------------------------------------------------------------------------------------------------------------------------------------------------------------------------------------------------------------------|--------------------------------------------------------------------------------------------------------------------------------------------|----------------------------------------------------------------------------------|-----------------------------------------------|----------------------------------------------------------|
|                                                                                                                                                                                                                                |                                                                                                                                            | PERMIT T                                                                         | <u>O DRILL</u>                                |                                                          |
|                                                                                                                                                                                                                                |                                                                                                                                            | Ocurtur ODADY                                                                    |                                               |                                                          |
| VELL LOCATION: Sec:                                                                                                                                                                                                            | 24 Twp: 10N Rge: 5W                                                                                                                        | County: GRADY                                                                    | DM EAST                                       |                                                          |
| SPOT LOCATION: SE                                                                                                                                                                                                              | SW SE SE SE SE                                                                                                                             |                                                                                  | 799                                           |                                                          |
|                                                                                                                                                                                                                                |                                                                                                                                            |                                                                                  |                                               | 11 h =                                                   |
| Lease Name: PLUM                                                                                                                                                                                                               |                                                                                                                                            | Well No: 1WXH                                                                    | Well wi                                       |                                                          |
| Operator NA<br>Name:                                                                                                                                                                                                           | TIVE EXPLORATION OPERATING LLC                                                                                                             | Telephone                                                                        | : 4058210568                                  | OTC/OCC Number: 24070 0                                  |
| NATIVE EXPLO<br>PO BOX 18108                                                                                                                                                                                                   | DRATION OPERATING LLC                                                                                                                      |                                                                                  | JIMMIE LEE WAS                                | SHBURN                                                   |
| OKLAHOMA C                                                                                                                                                                                                                     | ITY, OK 7315                                                                                                                               | 4-0108                                                                           | 470 COUNTY STREET 2990                        |                                                          |
|                                                                                                                                                                                                                                |                                                                                                                                            | 10100                                                                            | TUTTLE                                        | OK 73089                                                 |
| Name 1 WOOD 2 3 4 5 Spacing Orders: No S Pending CD Numbers:                                                                                                                                                                   | FORD<br>pacing<br>201804096<br>201804094<br>201804426                                                                                      | Depth<br>8675<br>Location Exception Orders: 201                                  | Name 6 7 8 9 10 804097                        | Depth Increased Density Orders: Special Orders:          |
|                                                                                                                                                                                                                                | 201801632<br>201804427                                                                                                                     |                                                                                  |                                               |                                                          |
| Total Depth: 19100                                                                                                                                                                                                             | Ground Elevation: 1181                                                                                                                     | Surface Casing: 15                                                               | <b>500</b> I                                  | Depth to base of Treatable Water-Bearing FM: 1010        |
| Under Federal Jurisdio                                                                                                                                                                                                         | tion: No                                                                                                                                   | Fresh Water Supply Well D                                                        | rilled: No                                    | Surface Water used to Drill: Yes                         |
| Under i ederal Julisuid                                                                                                                                                                                                        |                                                                                                                                            |                                                                                  | Approved Method for disposal of               | Drilling Fluids:                                         |
| PIT 1 INFORMATION                                                                                                                                                                                                              |                                                                                                                                            |                                                                                  |                                               |                                                          |
| PIT 1 INFORMATION<br>Type of Pit System: CI<br>Type of Mud System:                                                                                                                                                             |                                                                                                                                            | 5                                                                                |                                               | (REQUIRES PERMIT) PERMIT NO: 18-3530                     |
| PIT 1 INFORMATION<br>Type of Pit System: CI<br>Type of Mud System:<br>Chlorides Max: 5000 Av                                                                                                                                   | WATER BASED<br>rerage: 3000<br>water greater than 10ft below base of pi                                                                    |                                                                                  | D. One time land application (<br>H. SEE MEMO | (REQUIRES PERMIT) PERMIT NO: 18-3530                     |
| PIT 1 INFORMATION<br>Type of Pit System: CI<br>Type of Mud System:<br>Chlorides Max: 5000 Av<br>Is depth to top of ground                                                                                                      | WATER BASED<br>verage: 3000<br>I water greater than 10ft below base of pi<br>al water well? N                                              |                                                                                  |                                               | (REQUIRES PERMIT) PERMIT NO: 18-3530                     |
| PIT 1 INFORMATION<br>Type of Pit System: CI<br>Type of Mud System:<br>Chlorides Max: 5000 Av<br>Is depth to top of ground<br>Within 1 mile of municip<br>Wellhead Protection Are<br>Pit <b>is</b> located in a                 | WATER BASED<br>verage: 3000<br>I water greater than 10ft below base of pi<br>al water well? N                                              |                                                                                  |                                               | (REQUIRES PERMIT) PERMIT NO: 18-3530                     |
| PIT 1 INFORMATION<br>Type of Pit System: CI<br>Type of Mud System:<br>Chlorides Max: 5000 Av<br>Is depth to top of ground<br>Within 1 mile of municip:<br>Wellhead Protection Are<br>Pit is located in a<br>Category of Pit: C | WATER BASED<br>verage: 3000<br>I water greater than 10ft below base of pin<br>al water well? N<br>a? N<br>I Hydrologically Sensitive Area. |                                                                                  |                                               | (REQUIRES PERMIT) PERMIT NO: 18-3530                     |
| PIT 1 INFORMATION<br>Type of Pit System: CI<br>Type of Mud System:<br>Chlorides Max: 5000 Av<br>Is depth to top of ground<br>Within 1 mile of municip<br>Wellhead Protection Are<br>Pit <b>is</b> located in a                 | WATER BASED<br>rerage: 3000<br>I water greater than 10ft below base of pir<br>al water well? N<br>a? N<br>I Hydrologically Sensitive Area. |                                                                                  |                                               | (REQUIRES PERMIT) PERMIT NO: 18-3530                     |

## HORIZONTAL HOLE 1

Sec 36 Twp 10N Rge 5W County GRADY Spot Location of End Point: S2 SE SE SE Feet From: SOUTH 1/4 Section Line: 50 Feet From: EAST 1/4 Section Line: 330 Depth of Deviation: 9794 Radius of Turn: 382 Direction: 359 Total Length: 5075 Measured Total Depth: 15469 True Vertical Depth: 10781 End Point Location from Lease, Unit, or Property Line: 50

## TOPOGRAPHIC LAND SURVEYORS OF OKLAHOMA

Surveying and Mapping for the Energy Industry 13800 Wireless Way, Okla. City, OK. 73134 www.topographic.com Telephone Numbers: Local (405) 843-4847 Toll Free (800) 654-3219