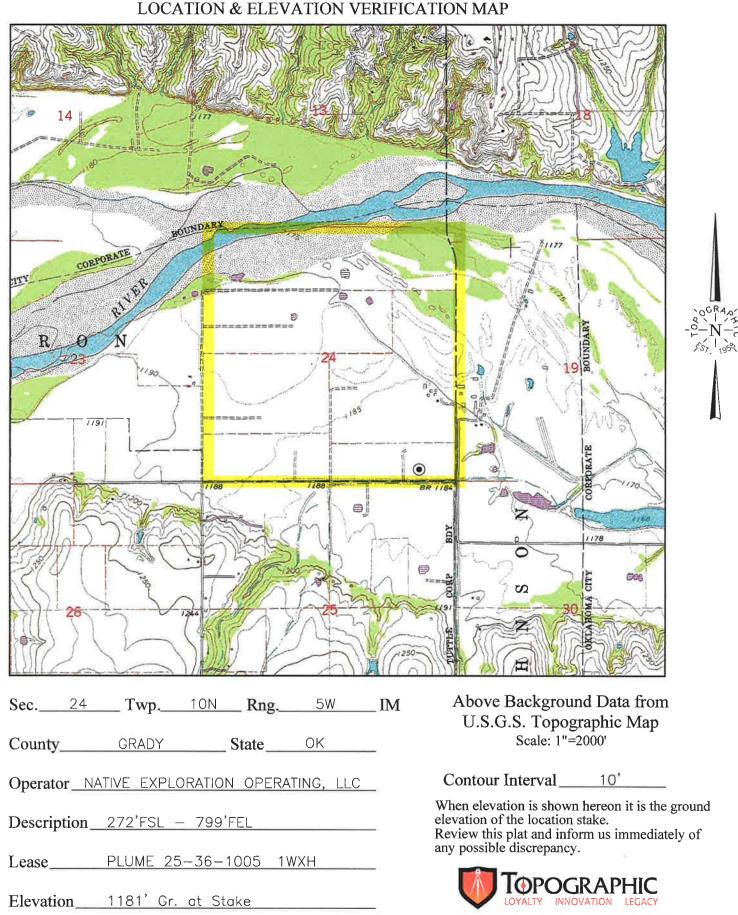

| PI NUMBER: 051                                                                                                                                                                                                                 | 24508<br>Oil & Gas                                                                                                                         | OKLAHOMA CORPORA<br>OIL & GAS CONSER<br>P.O. BOX<br>OKLAHOMA CITY,<br>(Rule 165) | VATION DIVISION<br>52000<br>OK 73152-2000     | Approval Date: 10/31/2018<br>Expiration Date: 04/30/2020 |
|--------------------------------------------------------------------------------------------------------------------------------------------------------------------------------------------------------------------------------|--------------------------------------------------------------------------------------------------------------------------------------------|----------------------------------------------------------------------------------|-----------------------------------------------|----------------------------------------------------------|
|                                                                                                                                                                                                                                |                                                                                                                                            | PERMIT T                                                                         | <u>O DRILL</u>                                |                                                          |
|                                                                                                                                                                                                                                |                                                                                                                                            | Ocurtur ODADY                                                                    |                                               |                                                          |
| VELL LOCATION: Sec:                                                                                                                                                                                                            | 24 Twp: 10N Rge: 5W                                                                                                                        | County: GRADY                                                                    | DM EAST                                       |                                                          |
| SPOT LOCATION: SE                                                                                                                                                                                                              | SW SE SE SE SE                                                                                                                             |                                                                                  | 799                                           |                                                          |
|                                                                                                                                                                                                                                |                                                                                                                                            |                                                                                  |                                               | 11 h =                                                   |
| Lease Name: PLUM                                                                                                                                                                                                               |                                                                                                                                            | Well No: 1WXH                                                                    | Well wi                                       |                                                          |
| Operator NA<br>Name:                                                                                                                                                                                                           | TIVE EXPLORATION OPERATING LLC                                                                                                             | Telephone                                                                        | : 4058210568                                  | OTC/OCC Number: 24070 0                                  |
| NATIVE EXPLO<br>PO BOX 18108                                                                                                                                                                                                   | DRATION OPERATING LLC                                                                                                                      |                                                                                  | JIMMIE LEE WAS                                | SHBURN                                                   |
| OKLAHOMA C                                                                                                                                                                                                                     | ITY, OK 7315                                                                                                                               | 4-0108                                                                           | 470 COUNTY STREET 2990                        |                                                          |
|                                                                                                                                                                                                                                |                                                                                                                                            | 10100                                                                            | TUTTLE                                        | OK 73089                                                 |
| Name 1 WOOD 2 3 4 5 Spacing Orders: No S Pending CD Numbers:                                                                                                                                                                   | FORD<br>pacing<br>201804096<br>201804094<br>201804426                                                                                      | Depth<br>8675<br>Location Exception Orders: 201                                  | Name 6 7 8 9 10 804097                        | Depth Increased Density Orders: Special Orders:          |
|                                                                                                                                                                                                                                | 201801632<br>201804427                                                                                                                     |                                                                                  |                                               |                                                          |
| Total Depth: 19100                                                                                                                                                                                                             | Ground Elevation: 1181                                                                                                                     | Surface Casing: 15                                                               | <b>500</b> I                                  | Depth to base of Treatable Water-Bearing FM: 1010        |
| Under Federal Jurisdio                                                                                                                                                                                                         | tion: No                                                                                                                                   | Fresh Water Supply Well D                                                        | rilled: No                                    | Surface Water used to Drill: Yes                         |
| Under i ederal Julisuid                                                                                                                                                                                                        |                                                                                                                                            |                                                                                  | Approved Method for disposal of               | Drilling Fluids:                                         |
| PIT 1 INFORMATION                                                                                                                                                                                                              |                                                                                                                                            |                                                                                  |                                               |                                                          |
| PIT 1 INFORMATION<br>Type of Pit System: CI<br>Type of Mud System:                                                                                                                                                             |                                                                                                                                            | 5                                                                                |                                               | (REQUIRES PERMIT) PERMIT NO: 18-3530                     |
| PIT 1 INFORMATION<br>Type of Pit System: CI<br>Type of Mud System:<br>Chlorides Max: 5000 Av                                                                                                                                   | WATER BASED<br>rerage: 3000<br>water greater than 10ft below base of pi                                                                    |                                                                                  | D. One time land application (<br>H. SEE MEMO | (REQUIRES PERMIT) PERMIT NO: 18-3530                     |
| PIT 1 INFORMATION<br>Type of Pit System: CI<br>Type of Mud System:<br>Chlorides Max: 5000 Av<br>Is depth to top of ground                                                                                                      | WATER BASED<br>verage: 3000<br>I water greater than 10ft below base of pi<br>al water well? N                                              |                                                                                  |                                               | (REQUIRES PERMIT) PERMIT NO: 18-3530                     |
| PIT 1 INFORMATION<br>Type of Pit System: CI<br>Type of Mud System:<br>Chlorides Max: 5000 Av<br>Is depth to top of ground<br>Within 1 mile of municip<br>Wellhead Protection Are<br>Pit <b>is</b> located in a                 | WATER BASED<br>verage: 3000<br>I water greater than 10ft below base of pi<br>al water well? N                                              |                                                                                  |                                               | (REQUIRES PERMIT) PERMIT NO: 18-3530                     |
| PIT 1 INFORMATION<br>Type of Pit System: CI<br>Type of Mud System:<br>Chlorides Max: 5000 Av<br>Is depth to top of ground<br>Within 1 mile of municip:<br>Wellhead Protection Are<br>Pit is located in a<br>Category of Pit: C | WATER BASED<br>verage: 3000<br>I water greater than 10ft below base of pin<br>al water well? N<br>a? N<br>I Hydrologically Sensitive Area. |                                                                                  |                                               | (REQUIRES PERMIT) PERMIT NO: 18-3530                     |
| PIT 1 INFORMATION<br>Type of Pit System: CI<br>Type of Mud System:<br>Chlorides Max: 5000 Av<br>Is depth to top of ground<br>Within 1 mile of municip<br>Wellhead Protection Are<br>Pit <b>is</b> located in a                 | WATER BASED<br>rerage: 3000<br>I water greater than 10ft below base of pir<br>al water well? N<br>a? N<br>I Hydrologically Sensitive Area. |                                                                                  |                                               | (REQUIRES PERMIT) PERMIT NO: 18-3530                     |