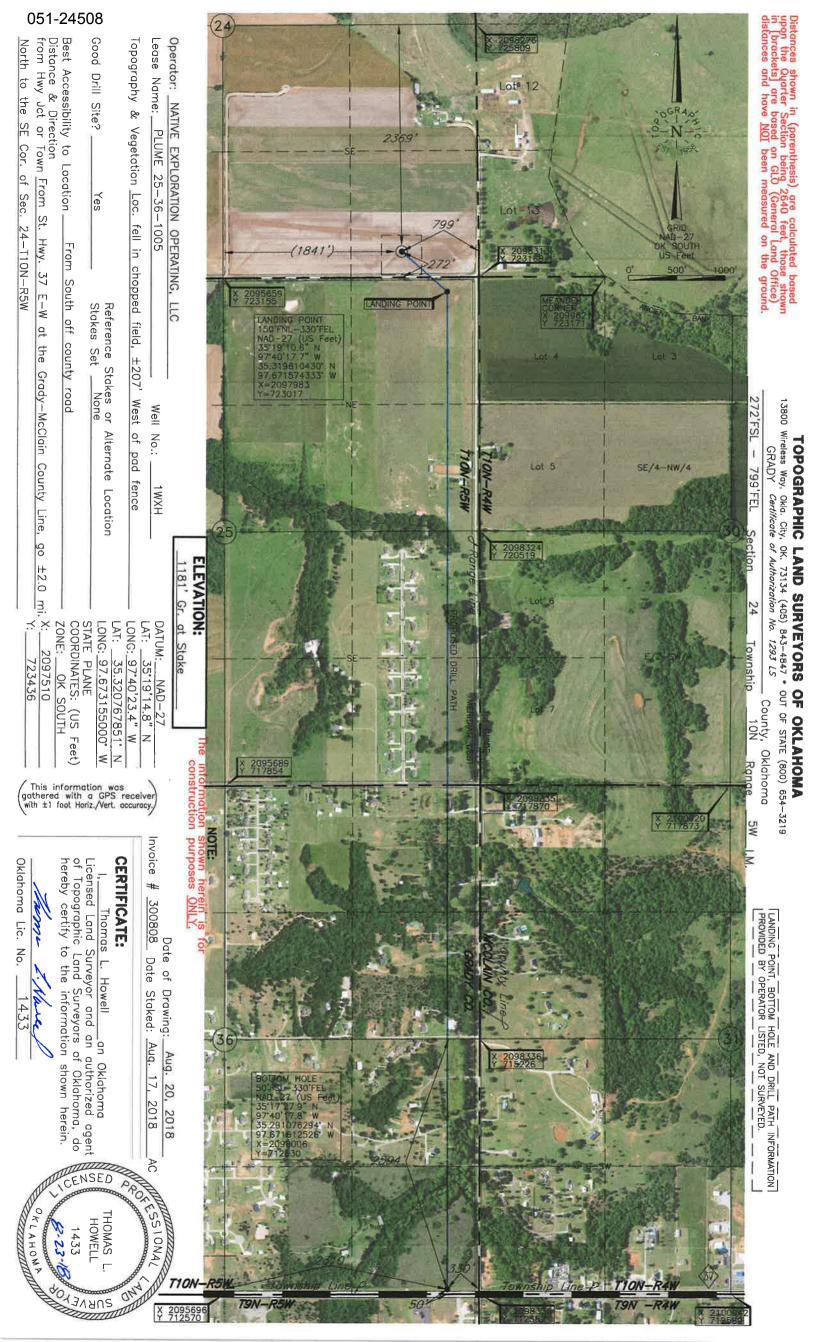

| PI NUMBER: 051                                                                                                                                                                                                                 | 24508<br>Oil & Gas                                                                                                                         | OKLAHOMA CORPORA<br>OIL & GAS CONSER<br>P.O. BOX<br>OKLAHOMA CITY,<br>(Rule 165) | VATION DIVISION<br>52000<br>OK 73152-2000     | Approval Date: 10/31/2018<br>Expiration Date: 04/30/2020 |
|--------------------------------------------------------------------------------------------------------------------------------------------------------------------------------------------------------------------------------|--------------------------------------------------------------------------------------------------------------------------------------------|----------------------------------------------------------------------------------|-----------------------------------------------|----------------------------------------------------------|
|                                                                                                                                                                                                                                |                                                                                                                                            | PERMIT T                                                                         | <u>O DRILL</u>                                |                                                          |
|                                                                                                                                                                                                                                |                                                                                                                                            | Ocurtur ODADY                                                                    |                                               |                                                          |
| VELL LOCATION: Sec:                                                                                                                                                                                                            | 24 Twp: 10N Rge: 5W                                                                                                                        | County: GRADY                                                                    | DM EAST                                       |                                                          |
| SPOT LOCATION: SE                                                                                                                                                                                                              | SW SE SE SE SE                                                                                                                             |                                                                                  | 799                                           |                                                          |
|                                                                                                                                                                                                                                |                                                                                                                                            |                                                                                  |                                               | 11 h =                                                   |
| Lease Name: PLUM                                                                                                                                                                                                               |                                                                                                                                            | Well No: 1WXH                                                                    | Well wi                                       |                                                          |
| Operator NA<br>Name:                                                                                                                                                                                                           | TIVE EXPLORATION OPERATING LLC                                                                                                             | Telephone                                                                        | : 4058210568                                  | OTC/OCC Number: 24070 0                                  |
| NATIVE EXPLO<br>PO BOX 18108                                                                                                                                                                                                   | DRATION OPERATING LLC                                                                                                                      |                                                                                  | JIMMIE LEE WAS                                | SHBURN                                                   |
| OKLAHOMA C                                                                                                                                                                                                                     | ITY, OK 7315                                                                                                                               | 4-0108                                                                           | 470 COUNTY STREET 2990                        |                                                          |
|                                                                                                                                                                                                                                |                                                                                                                                            | 10100                                                                            | TUTTLE                                        | OK 73089                                                 |
| Name 1 WOOD 2 3 4 5 Spacing Orders: No S Pending CD Numbers:                                                                                                                                                                   | FORD<br>pacing<br>201804096<br>201804094<br>201804426                                                                                      | Depth<br>8675<br>Location Exception Orders: 201                                  | Name 6 7 8 9 10 804097                        | Depth Increased Density Orders: Special Orders:          |
|                                                                                                                                                                                                                                | 201801632<br>201804427                                                                                                                     |                                                                                  |                                               |                                                          |
| Total Depth: 19100                                                                                                                                                                                                             | Ground Elevation: 1181                                                                                                                     | Surface Casing: 15                                                               | <b>500</b> I                                  | Depth to base of Treatable Water-Bearing FM: 1010        |
| Under Federal Jurisdio                                                                                                                                                                                                         | tion: No                                                                                                                                   | Fresh Water Supply Well D                                                        | rilled: No                                    | Surface Water used to Drill: Yes                         |
| Under i ederal Julisuid                                                                                                                                                                                                        |                                                                                                                                            |                                                                                  | Approved Method for disposal of               | Drilling Fluids:                                         |
| PIT 1 INFORMATION                                                                                                                                                                                                              |                                                                                                                                            |                                                                                  |                                               |                                                          |
| PIT 1 INFORMATION<br>Type of Pit System: CI<br>Type of Mud System:                                                                                                                                                             |                                                                                                                                            | 5                                                                                |                                               | (REQUIRES PERMIT) PERMIT NO: 18-3530                     |
| PIT 1 INFORMATION<br>Type of Pit System: CI<br>Type of Mud System:<br>Chlorides Max: 5000 Av                                                                                                                                   | WATER BASED<br>rerage: 3000<br>water greater than 10ft below base of pi                                                                    |                                                                                  | D. One time land application (<br>H. SEE MEMO | (REQUIRES PERMIT) PERMIT NO: 18-3530                     |
| PIT 1 INFORMATION<br>Type of Pit System: CI<br>Type of Mud System:<br>Chlorides Max: 5000 Av<br>Is depth to top of ground                                                                                                      | WATER BASED<br>verage: 3000<br>I water greater than 10ft below base of pi<br>al water well? N                                              |                                                                                  |                                               | (REQUIRES PERMIT) PERMIT NO: 18-3530                     |
| PIT 1 INFORMATION<br>Type of Pit System: CI<br>Type of Mud System:<br>Chlorides Max: 5000 Av<br>Is depth to top of ground<br>Within 1 mile of municip<br>Wellhead Protection Are<br>Pit <b>is</b> located in a                 | WATER BASED<br>verage: 3000<br>I water greater than 10ft below base of pi<br>al water well? N                                              |                                                                                  |                                               | (REQUIRES PERMIT) PERMIT NO: 18-3530                     |
| PIT 1 INFORMATION<br>Type of Pit System: CI<br>Type of Mud System:<br>Chlorides Max: 5000 Av<br>Is depth to top of ground<br>Within 1 mile of municip:<br>Wellhead Protection Are<br>Pit is located in a<br>Category of Pit: C | WATER BASED<br>verage: 3000<br>I water greater than 10ft below base of pin<br>al water well? N<br>a? N<br>I Hydrologically Sensitive Area. |                                                                                  |                                               | (REQUIRES PERMIT) PERMIT NO: 18-3530                     |
| PIT 1 INFORMATION<br>Type of Pit System: CI<br>Type of Mud System:<br>Chlorides Max: 5000 Av<br>Is depth to top of ground<br>Within 1 mile of municip<br>Wellhead Protection Are<br>Pit <b>is</b> located in a                 | WATER BASED<br>rerage: 3000<br>I water greater than 10ft below base of pir<br>al water well? N<br>a? N<br>I Hydrologically Sensitive Area. |                                                                                  |                                               | (REQUIRES PERMIT) PERMIT NO: 18-3530                     |

## TOPOGRAPHIC LAND SURVEYORS OF OKLAHOMA

Surveying and Mapping for the Energy Industry 13800 Wireless Way, Okla. City, OK. 73134 www.topographic.com Telephone Numbers: Local (405) 843-4847 Toll Free (800) 654-3219