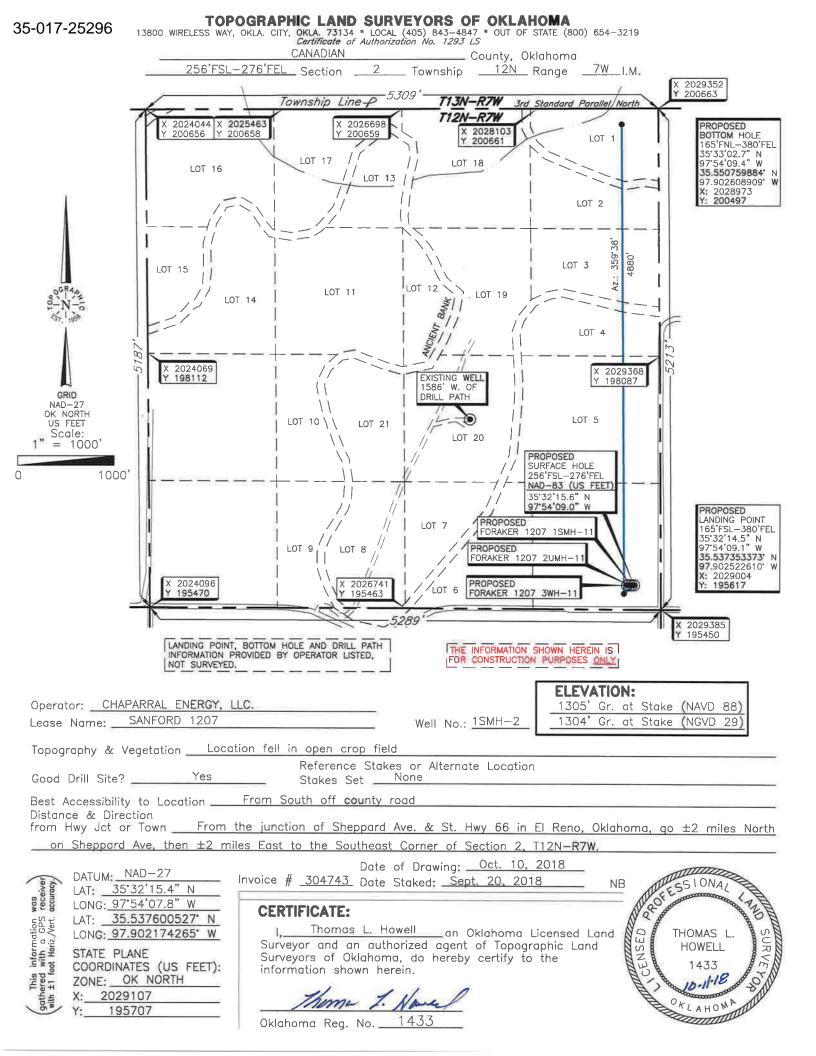

| PI NUMBER: 017 25296<br>izontal Hole Oil & Gas                                                                                                                                                                                                                                                                                                                                | OIL & GAS<br>OKLAHO                       | CONSERVA<br>P.O. BOX 52 | K 73152-2000                 | Approval Date:<br>Expiration Date: | 10/31/2018<br>04/30/2020   |  |
|-------------------------------------------------------------------------------------------------------------------------------------------------------------------------------------------------------------------------------------------------------------------------------------------------------------------------------------------------------------------------------|-------------------------------------------|-------------------------|------------------------------|------------------------------------|----------------------------|--|
|                                                                                                                                                                                                                                                                                                                                                                               |                                           | PERMIT TO               |                              |                                    |                            |  |
|                                                                                                                                                                                                                                                                                                                                                                               |                                           |                         |                              |                                    |                            |  |
| WELL LOCATION: Sec: 02 Twp: 12N Rge:                                                                                                                                                                                                                                                                                                                                          | -                                         | DIAN                    |                              |                                    |                            |  |
| SPOT LOCATION: SE SE SE SE                                                                                                                                                                                                                                                                                                                                                    | FEET FROM QUARTER: FROM<br>SECTION LINES: | SOUTH FROM              | EAST                         |                                    |                            |  |
|                                                                                                                                                                                                                                                                                                                                                                               | SECTION LINES:                            | 256                     | 276                          |                                    |                            |  |
| Lease Name: SANFORD 1207                                                                                                                                                                                                                                                                                                                                                      | Well No:                                  | 1SMH-2                  | We                           | ell will be 256 feet from neare    | st unit or lease boundary. |  |
| Operator CHAPARRAL ENERGY LLC<br>Name:                                                                                                                                                                                                                                                                                                                                        |                                           | Telephone:              | 4054788770; 4054264          | OTC/OCC Number:                    | 16896 0                    |  |
|                                                                                                                                                                                                                                                                                                                                                                               |                                           |                         | R. AND B. WI                 | LDS H/W & M & T WILDS H            | /W                         |  |
| 701 CEDAR LAKE BLVD                                                                                                                                                                                                                                                                                                                                                           |                                           |                         | 603 RADIO ROAD               |                                    |                            |  |
| OKLAHOMA CITY, OK                                                                                                                                                                                                                                                                                                                                                             | 73114-7800                                |                         | EL RENO                      | OK 7                               | 3036                       |  |
| 1 MISSISSIPPIAN<br>2<br>3<br>4<br>5<br>Spacing Orders: No Spacing                                                                                                                                                                                                                                                                                                             | 9336<br>Location Exception (              |                         | 6<br>7<br>8<br>9<br>10       | Increased Density Orders:          |                            |  |
| Pending CD Numbers: 201806891                                                                                                                                                                                                                                                                                                                                                 |                                           |                         |                              | Special Orders:                    |                            |  |
| 201806893<br>Total Depth: 14171 Ground Elevation:                                                                                                                                                                                                                                                                                                                             | 1304 Surface (                            | Casing: 1500            | ,                            | Depth to base of Treatable Wate    | r-Bearing FM: 310          |  |
| Under Federal Jurisdiction: No                                                                                                                                                                                                                                                                                                                                                | Fresh Water                               | Supply Well Drille      | d: No                        | Surface Water                      | used to Drill: Yes         |  |
| PIT 1 INFORMATION                                                                                                                                                                                                                                                                                                                                                             |                                           | A                       | pproved Method for dispos    | al of Drilling Fluids:             |                            |  |
|                                                                                                                                                                                                                                                                                                                                                                               | s Steel Pits                              |                         | D. One time land application | n (REQUIRES PERMIT)                | PERMIT NO: 18-3563         |  |
| Type of Pit System: CLOSED Closed System Means<br>Type of Mud System: WATER BASED<br>Chlorides Max: 5000 Average: 3000                                                                                                                                                                                                                                                        |                                           |                         | H. SEE MEMO                  |                                    |                            |  |
| Type of Mud System: WATER BASED                                                                                                                                                                                                                                                                                                                                               | base of pit? Y                            |                         | H. SEE MEMO                  |                                    |                            |  |
| Type of Mud System: WATER BASED<br>Chlorides Max: 5000 Average: 3000<br>Is depth to top of ground water greater than 10ft below<br>Within 1 mile of municipal water well? N<br>Wellhead Protection Area? N                                                                                                                                                                    | ·                                         |                         | H. SEE MEMO                  |                                    |                            |  |
| Type of Mud System:       WATER BASED         Chlorides Max: 5000 Average: 3000       Is         Is depth to top of ground water greater than 10ft below       Within 1 mile of municipal water well?         Within 1 mile of municipal water well?       N         Wellhead Protection Area?       N         Pit       is       located in a Hydrologically Sensitive Area. | ·                                         |                         | H. SEE MEMO                  |                                    |                            |  |
| Type of Mud System: WATER BASED<br>Chlorides Max: 5000 Average: 3000<br>Is depth to top of ground water greater than 10ft below<br>Within 1 mile of municipal water well? N<br>Wellhead Protection Area? N<br>Pit is located in a Hydrologically Sensitive Area.<br>Category of Pit: C                                                                                        | ·                                         |                         | H. SEE MEMO                  |                                    |                            |  |
| Type of Mud System: WATER BASED<br>Chlorides Max: 5000 Average: 3000<br>Is depth to top of ground water greater than 10ft below<br>Within 1 mile of municipal water well? N<br>Wellhead Protection Area? N<br>Pit <b>is</b> located in a Hydrologically Sensitive Area.                                                                                                       | ·                                         |                         | H. SEE MEMO                  |                                    |                            |  |

## HORIZONTAL HOLE 1

| Sec                                     | 02 | Twp | 12N | Rge | 7W | , | County | CANADIAN |
|-----------------------------------------|----|-----|-----|-----|----|---|--------|----------|
| Spot Location of End Point: NW NE NE NE |    |     |     |     |    |   |        |          |
| Feet From: NORTH 1/4 Section Line: 165  |    |     |     |     |    | 5 |        |          |
| Feet From: EAST 1/4 Section Line: 380   |    |     |     |     |    |   |        |          |
| Depth of Deviation: 8770                |    |     |     |     |    |   |        |          |
| Radius of Turn: 331                     |    |     |     |     |    |   |        |          |
| Direction: 359                          |    |     |     |     |    |   |        |          |
| Total Length: 4880                      |    |     |     |     |    |   |        |          |
| Measured Total Depth: 14170             |    |     |     |     |    |   |        |          |
| True Vertical Depth: 9370               |    |     |     |     |    |   |        |          |
| End Point Location from Lease,          |    |     |     |     |    |   |        |          |
| Unit, or Property Line: 165             |    |     |     |     |    |   |        |          |
|                                         |    |     |     |     |    |   |        |          |