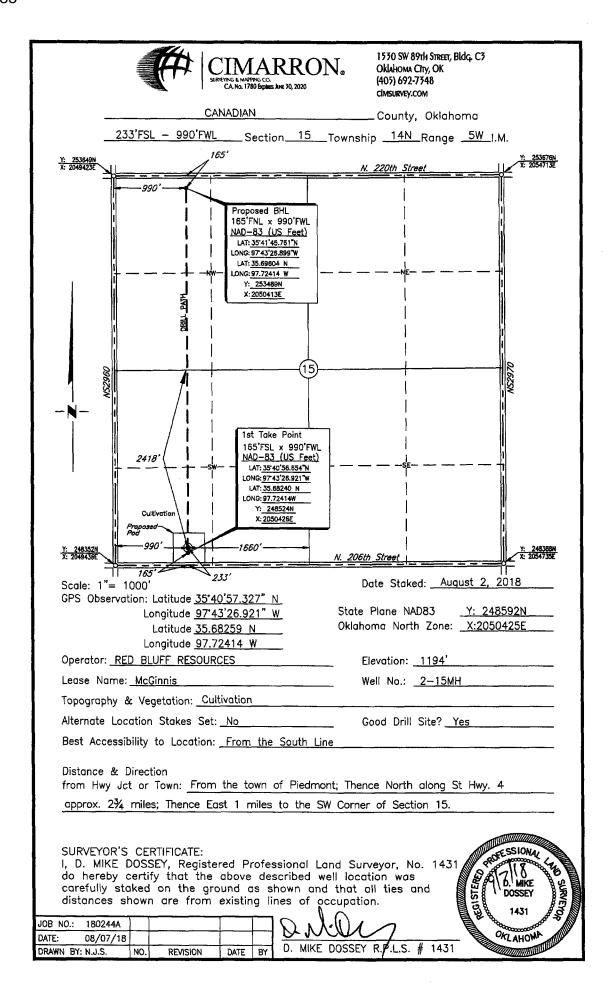

## PERMIT TO DRILL

| WELL LOCATION: Sec: 15 Twp: 14N  SPOT LOCATION: S2 SE SW  Lease Name: MCGINNIS                                                                                                                                                                            | Rge: 5W County: CAI SW FEET FROM QUARTER: FROM SECTION LINES: Well No: | NADIAN SOUTH FROM WEST 233 990 2-15MH | Well will be 233 feet from nearest unit or lease boundary.                                                          |
|-----------------------------------------------------------------------------------------------------------------------------------------------------------------------------------------------------------------------------------------------------------|------------------------------------------------------------------------|---------------------------------------|---------------------------------------------------------------------------------------------------------------------|
| Operator RED BLUFF RESOURCES<br>Name:                                                                                                                                                                                                                     | OPERATING LLC                                                          | Telephone: 4052088660                 | OTC/OCC Number: 23828 0                                                                                             |
| RED BLUFF RESOURCES OPE<br>3030 NW EXPRESSWAY STE 9<br>OKLAHOMA CITY,                                                                                                                                                                                     |                                                                        |                                       | IIS COMPANY LLC<br>RATOGA WAY<br>D OK 73003                                                                         |
| Formation(s) (Permit Valid for Lis  Name  1 MISSISSIPPIAN 2 3 4                                                                                                                                                                                           | ted Formations Only):<br>Depth<br>7197                                 | <b>Name</b><br>6<br>7<br>8<br>9       | Depth                                                                                                               |
| 5 Spacing Orders: No Spacing                                                                                                                                                                                                                              | Location Exceptio                                                      | 10 on Orders:                         | Increased Density Orders:                                                                                           |
| Pending CD Numbers: 201807130 201807131                                                                                                                                                                                                                   |                                                                        |                                       | Special Orders:                                                                                                     |
| Total Depth: 12325 Ground Elev                                                                                                                                                                                                                            | vation: 1194 Surface                                                   | e Casing: 970                         | Depth to base of Treatable Water-Bearing FM: 770                                                                    |
| Under Federal Jurisdiction: No                                                                                                                                                                                                                            | Fresh Wat                                                              | er Supply Well Drilled: No            | Surface Water used to Drill: Yes                                                                                    |
| PIT 1 INFORMATION  Type of Pit System: CLOSED Closed System  Type of Mud System: WATER BASED  Chlorides Max: 5000 Average: 3000  Is depth to top of ground water greater than 10ff  Within 1 mile of municipal water well? N  Wellhead Protection Area? N |                                                                        | D. One time land ap                   | r disposal of Drilling Fluids:  pplication (REQUIRES PERMIT) PERMIT NO: 18-3550  IM=STEEL PITS PER OPERATOR REQUEST |

## **HORIZONTAL HOLE 1**

**CANADIAN** Sec 15 Twp 14N Rge 5W County

Spot Location of End Point: N2 NE NI\// NΙ\Λ Feet From: NORTH 1/4 Section Line: 165 Feet From: WEST 1/4 Section Line: 990

Depth of Deviation: 6672 Radius of Turn: 571 Direction: 360 Total Length: 4750

Measured Total Depth: 12320 True Vertical Depth: 7278 End Point Location from Lease. Unit, or Property Line: 165

Notes:

Description Category

HYDRAULIC FRACTURING 10/17/2018 - GA8 - OCC 165:10-3-10 REQUIRES: