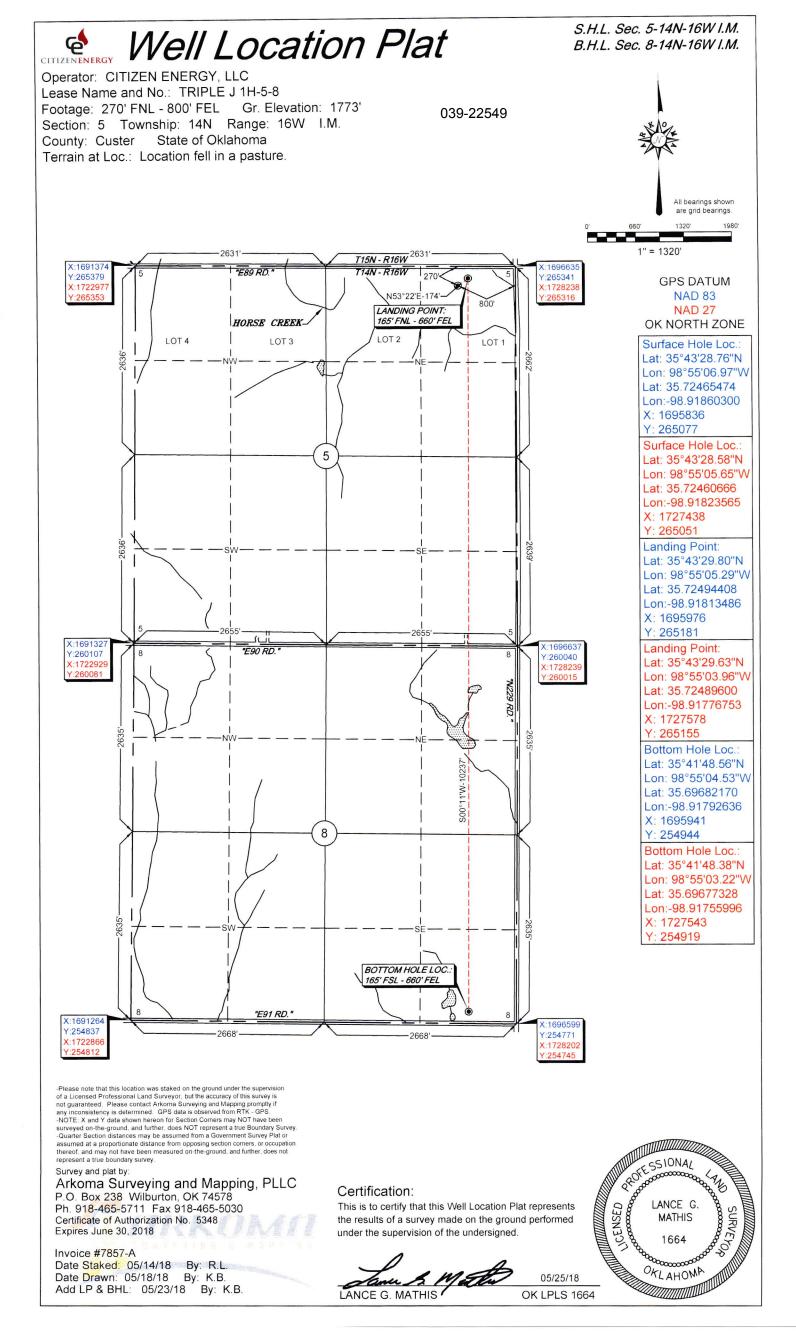

## HORIZONTAL HOLE 1

| Sec                            | 08       | Twp     | 14N     | Rge    | 16W       | County | CUSTER                  |  |  |  |
|--------------------------------|----------|---------|---------|--------|-----------|--------|-------------------------|--|--|--|
| Spot                           | Locatior | n of En | d Poin  | t: S2  | 2 S2      | SE     | SE                      |  |  |  |
| Feet                           | From:    | SOL     | JTH     | 1/4 Se | ction Lin | e: 16  | 5                       |  |  |  |
| Feet From: EAST                |          |         | т       | 1/4 Se | ction Lin | ie: 66 | 60                      |  |  |  |
| Depth of Deviation: 14318      |          |         |         |        |           |        |                         |  |  |  |
| Radius of Turn: 382            |          |         |         |        |           |        |                         |  |  |  |
| Direction: 179                 |          |         |         |        |           |        |                         |  |  |  |
| Total Length: 10237            |          |         |         |        |           |        |                         |  |  |  |
| Measured Total Depth: 25155    |          |         |         |        |           |        |                         |  |  |  |
| True Vertical Depth: 15300     |          |         |         |        |           |        |                         |  |  |  |
| End Point Location from Lease, |          |         |         |        |           |        |                         |  |  |  |
|                                | Unit, or | Proper  | ty Line | e: 165 |           |        |                         |  |  |  |
|                                |          |         |         |        |           | A      | dditional Surface Owner |  |  |  |

## **Topographic Vicinity Map**

Operator: CITIZEN ENERGY, LLC Lease Name and No.: TRIPLE J 1H-5-8 Surface Hole Location: 270' FNL - 800' FEL Sec. 5 Twp. 14N Rng. 16W I.M. Landing Point: 165' FNL - 660' FEL Bottom Hole Location: 165' FSL - 660' FEL Sec. 8 Twp. 14N Rng. 16W I.M County: Custer State of Oklahoma Ground Elevation at Surface Hole Location: 1773'