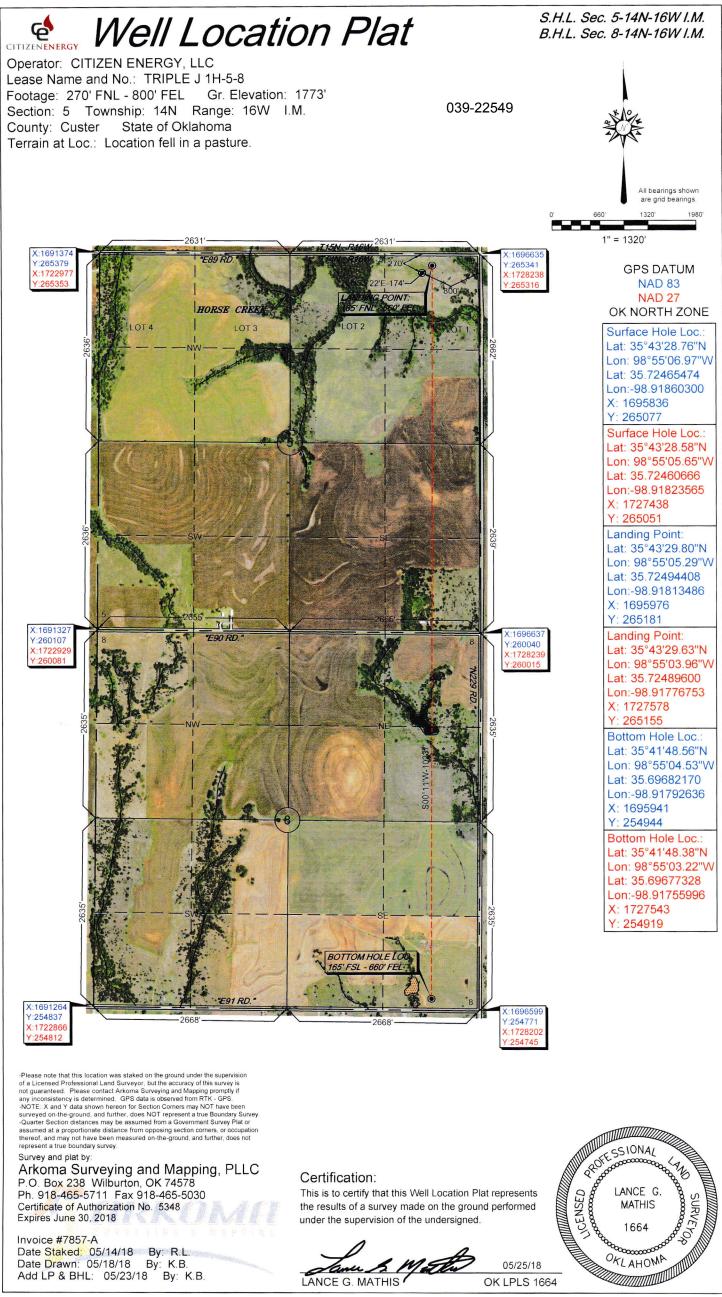

## HORIZONTAL HOLE 1

| Sec                            | 08       | Twp     | 14N     | Rge    | 16W       | County | CUSTER                  |  |  |  |
|--------------------------------|----------|---------|---------|--------|-----------|--------|-------------------------|--|--|--|
| Spot                           | Locatior | n of En | d Poin  | t: S2  | 2 S2      | SE     | SE                      |  |  |  |
| Feet                           | From:    | SOL     | JTH     | 1/4 Se | ction Lin | e: 16  | 5                       |  |  |  |
| Feet From: EAST                |          |         | т       | 1/4 Se | ction Lin | ie: 66 | 60                      |  |  |  |
| Depth of Deviation: 14318      |          |         |         |        |           |        |                         |  |  |  |
| Radius of Turn: 382            |          |         |         |        |           |        |                         |  |  |  |
| Direction: 179                 |          |         |         |        |           |        |                         |  |  |  |
| Total Length: 10237            |          |         |         |        |           |        |                         |  |  |  |
| Measured Total Depth: 25155    |          |         |         |        |           |        |                         |  |  |  |
| True Vertical Depth: 15300     |          |         |         |        |           |        |                         |  |  |  |
| End Point Location from Lease, |          |         |         |        |           |        |                         |  |  |  |
|                                | Unit, or | Proper  | ty Line | e: 165 |           |        |                         |  |  |  |
|                                |          |         |         |        |           | A      | dditional Surface Owner |  |  |  |

## **Topographic Vicinity Map**

Operator: CITIZEN ENERGY, LLC Lease Name and No.: TRIPLE J 1H-5-8 Surface Hole Location: 270' FNL - 800' FEL Sec. 5 Twp. 14N Rng. 16W I.M. Landing Point: 165' FNL - 660' FEL Bottom Hole Location: 165' FSL - 660' FEL Sec. 8 Twp. 14N Rng. 16W I.M County: Custer State of Oklahoma Ground Elevation at Surface Hole Location: 1773'