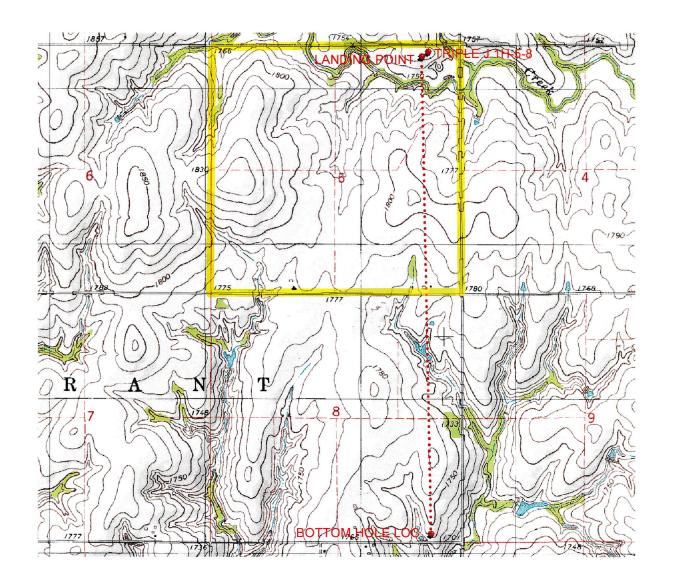

## **Topographic Vicinity Map**

Operator: CITIZEN ENERGY, LLC Lease Name and No.: TRIPLE J 1H-5-8 Surface Hole Location: 270' FNL - 800' FEL Sec. 5 Twp. 14N Rng. 16W I.M. Landing Point: 165' FNL - 660' FEL Bottom Hole Location: 165' FSL - 660' FEL Sec. 8 Twp. 14N Rng. 16W I.M County: Custer State of Oklahoma Ground Elevation at Surface Hole Location: 1773'

Scale 1" = 2000' Contour Interval: 10'

Provided by:

Arkoma Surveying and Mapping, PLLC P.O. Box 238 Wilburton, OK 74578 Ph. 918-465-5711 Fax 918-465-5030

Certificate of Authorization No. 5348 Expires June 30, 2018

Date Staked: 05/14/18

The purpose of this map is to verify the location and elevation as staked on the ground and to show the surrounding Topographic features. The footage shown hereon is only as SCALED onto a U.S.G.S. Topographic Map.