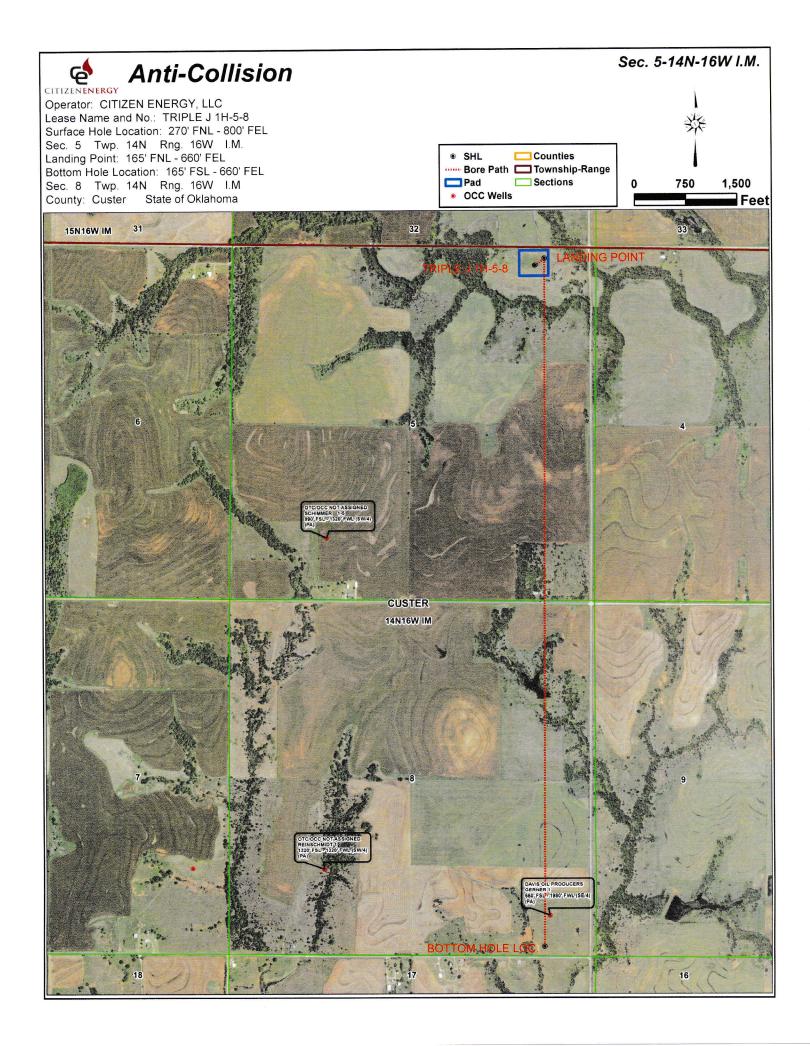

## **Topographic Vicinity Map**

Operator: CITIZEN ENERGY, LLC Lease Name and No.: TRIPLE J 1H-5-8 Surface Hole Location: 270' FNL - 800' FEL Sec. 5 Twp. 14N Rng. 16W I.M. Landing Point: 165' FNL - 660' FEL Bottom Hole Location: 165' FSL - 660' FEL Sec. 8 Twp. 14N Rng. 16W I.M County: Custer State of Oklahoma Ground Elevation at Surface Hole Location: 1773'