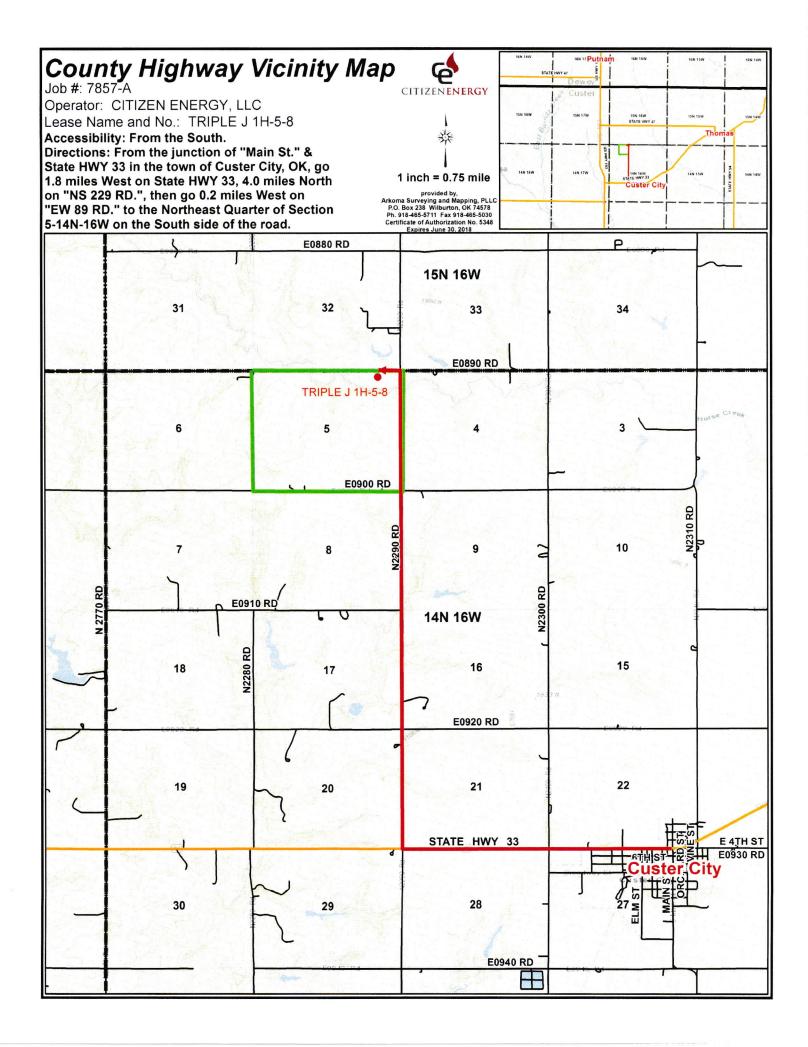

## **Topographic Vicinity Map**

Operator: CITIZEN ENERGY, LLC Lease Name and No.: TRIPLE J 1H-5-8 Surface Hole Location: 270' FNL - 800' FEL Sec. 5 Twp. 14N Rng. 16W I.M. Landing Point: 165' FNL - 660' FEL Bottom Hole Location: 165' FSL - 660' FEL Sec. 8 Twp. 14N Rng. 16W I.M County: Custer State of Oklahoma Ground Elevation at Surface Hole Location: 1773'

Scale 1" = 2000' Contour Interval: 10'

Provided by:

Arkoma Surveying and Mapping, PLLC P.O. Box 238 Wilburton, OK 74578 Ph. 918-465-5711 Fax 918-465-5030

Certificate of Authorization No. 5348 Expires June 30, 2018

Date Staked: 05/14/18

The purpose of this map is to verify the location and elevation as staked on the ground and to show the surrounding Topographic features. The footage shown hereon is only as SCALED onto a U.S.G.S. Topographic Map.