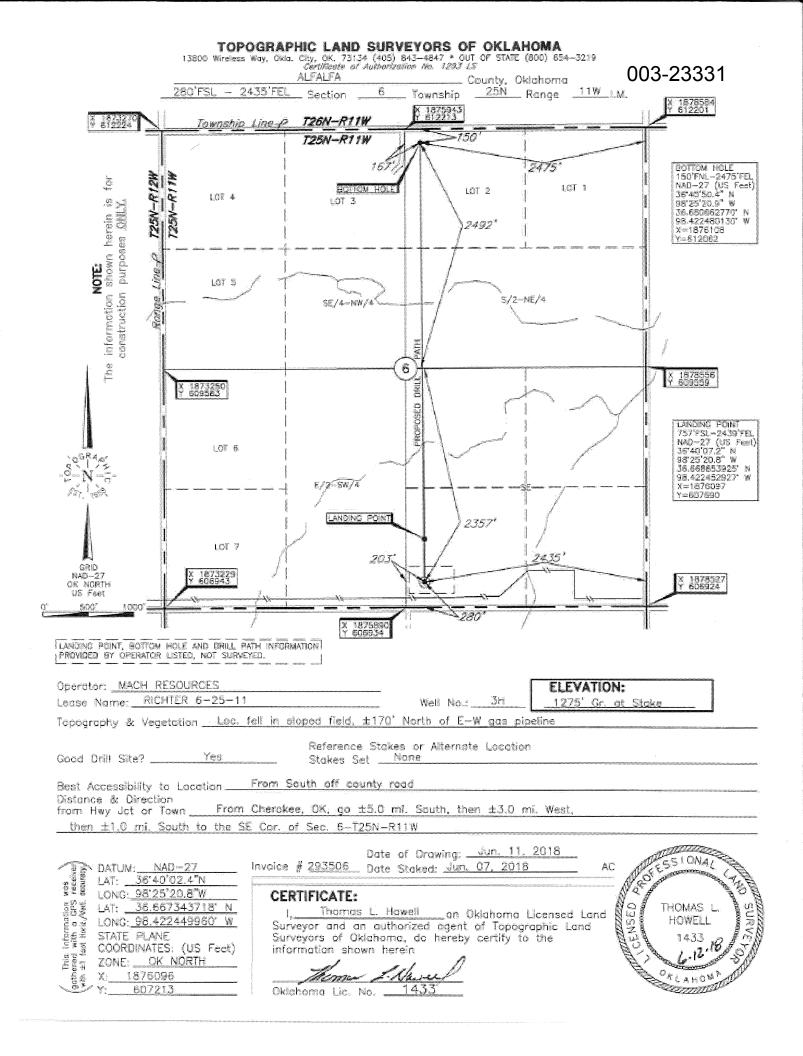

| PI NUMBER: 003 23331<br>rizontal Hole Oil & Gas                                                       | OIL & GAS CONS<br>P.O. B<br>OKLAHOMA CI | DRATION COMMISSION<br>ERVATION DIVISION<br>OX 52000<br>TY, OK 73152-2000<br>(65:10-3-1) | Approval Date: 08/23/2018<br>Expiration Date: 02/23/2019 |             |
|-------------------------------------------------------------------------------------------------------|-----------------------------------------|-----------------------------------------------------------------------------------------|----------------------------------------------------------|-------------|
|                                                                                                       | PERMI                                   | T TO DRILL                                                                              |                                                          |             |
|                                                                                                       |                                         |                                                                                         |                                                          |             |
| WELL LOCATION: Sec: 06 Twp: 25N Rge: 1                                                                |                                         | FACT                                                                                    |                                                          |             |
| SPOT LOCATION: SW SW SW SE                                                                            | SECTION LINES                           | FROM EAST                                                                               |                                                          |             |
| Lease Name: RICHTER 6-25-11                                                                           | Well No: 3H                             | 2435                                                                                    | Nell will be 280 feet from nearest unit or leas          | e boundary. |
| Operator BCE-MACH LLC<br>Name:                                                                        |                                         | hone: 4052528151                                                                        | OTC/OCC Number: 24174                                    |             |
| BCE-MACH LLC<br>14201 WIRELESS WAY STE 300                                                            |                                         | RICHTER E                                                                               | NTERPRISES, L.L.C.                                       |             |
| OKLAHOMA CITY, OK                                                                                     | 73134-2512                              | 6612 OAK V                                                                              | 6612 OAK VIEW ROAD                                       |             |
|                                                                                                       | 10104 2012                              | EDMOND                                                                                  | OK 73025                                                 |             |
| 2<br>3<br>4<br>5                                                                                      |                                         | 7<br>8<br>9<br>10                                                                       |                                                          |             |
| Spacing Orders: 510390                                                                                | Location Exception Orders:              | 681586                                                                                  | Increased Density Orders: 681585                         |             |
| Pending CD Numbers:                                                                                   |                                         |                                                                                         | Special Orders:                                          |             |
| Total Depth: 10679 Ground Elevation: 1                                                                | 275 Surface Casing:                     | 490                                                                                     | Depth to base of Treatable Water-Bearing FM:             | 240         |
| Under Federal Jurisdiction: No                                                                        | Fresh Water Supply W                    | ell Drilled: No                                                                         | Surface Water used to Drill:                             | Yes         |
| PIT 1 INFORMATION                                                                                     |                                         | Approved Method for disp                                                                | osal of Drilling Fluids:                                 |             |
| Type of Pit System: CLOSED Closed System Means                                                        | Steel Pits                              |                                                                                         |                                                          |             |
| Type of Mud System: WATER BASED                                                                       |                                         |                                                                                         | , ,                                                      | NO: 18-3513 |
| Chlorides Max: 25000 Average: 8000                                                                    |                                         | H. CLOSED SYSTEM =                                                                      | STEEL PITS PER OPERATOR REQUEST                          |             |
| Is depth to top of ground water greater than 10ft below b<br>Within 1 mile of municipal water well? N | ase of pit? Y                           |                                                                                         |                                                          |             |
| Wellhead Protection Area? N   Pit is located in a Hydrologically Sensitive Area.                      |                                         |                                                                                         |                                                          |             |
| Category of Pit: C                                                                                    |                                         |                                                                                         |                                                          |             |
| Liner not required for Category: C                                                                    |                                         |                                                                                         |                                                          |             |
|                                                                                                       |                                         |                                                                                         |                                                          |             |
| Pit Location is BED AQUIFER                                                                           |                                         |                                                                                         |                                                          |             |

## ALFALFA Sec 06 Twp 25N Rge 11W County Spot Location of End Point: NW NW NI\// NE Feet From: NORTH 1/4 Section Line: 150 Feet From: EAST 1/4 Section Line: 2475 Depth of Deviation: 5310 Radius of Turn: 635 Direction: 1 Total Length: 4372 Measured Total Depth: 10679 True Vertical Depth: 5913 End Point Location from Lease. Unit. or Property Line: 150 Notes: Description Category HYDRAULIC FRACTURING 8/15/2018 - G71 - OCC 165:10-3-10 REQUIRES: 1) PRIOR TO COMMENCEMENT OF HYDRAULIC FRACTURING OPERATIONS FOR HORIZONTAL WELLS, NOTICE GIVEN FIVE BUSINESS DAYS IN ADVANCE TO OFFSET OPERATORS WITH WELLS COMPLETED IN THE SAME COMMON SOURCE OF SUPPLY WITHIN 1/2 MILE: 2) WITH NOTICE ALSO GIVEN 48 HOURS IN ADVANCE OF HYDRAULIC FRACTURING ALL WELLS TO BOTH THE OCC CENTRAL OFFICE AND LOCAL DISTRICT OFFICES, USING THE "FRAC NOTICE FORM" FOUND AT THE FOLLOWING LINK: OCCEWEB.COM/OG/OGFORMS.HTML; AND, 3) THE CHEMICAL DISCLOSURE OF HYDRAULIC FRACTURING INGREDIENTS FOR ALL WELLS TO BE REPORTED TO FRACFOCUS WITHIN 60 DAYS AFTER THE CONCLUSION THE HYDRAULIC FRACTURING OPERATIONS, USING THE FOLLOWING LINK: FRACFOCUS.ORG **INCREASED DENSITY - 681585** 8/23/2018 - G58 - 6-25N-11W X510390 MSSP 1 WELL **BCE-MACH LLC** 8/16/2018 LOCATION EXCEPTION - 681586 8/23/2018 - G58 - (I.O.) 6-25N-11W X510390 MSSP COMPL. INT. NCT 150' FSL, NCT 150' FNL, NCT 1320' FEL **BCE-MACH LLC** 8/16/2018 SPACING - 510390 8/23/2018 - G58 - (640) 6-25N-11W AMEND 139358/314615 MSSLM IS MSSP AMEND OTHER EST OTHER