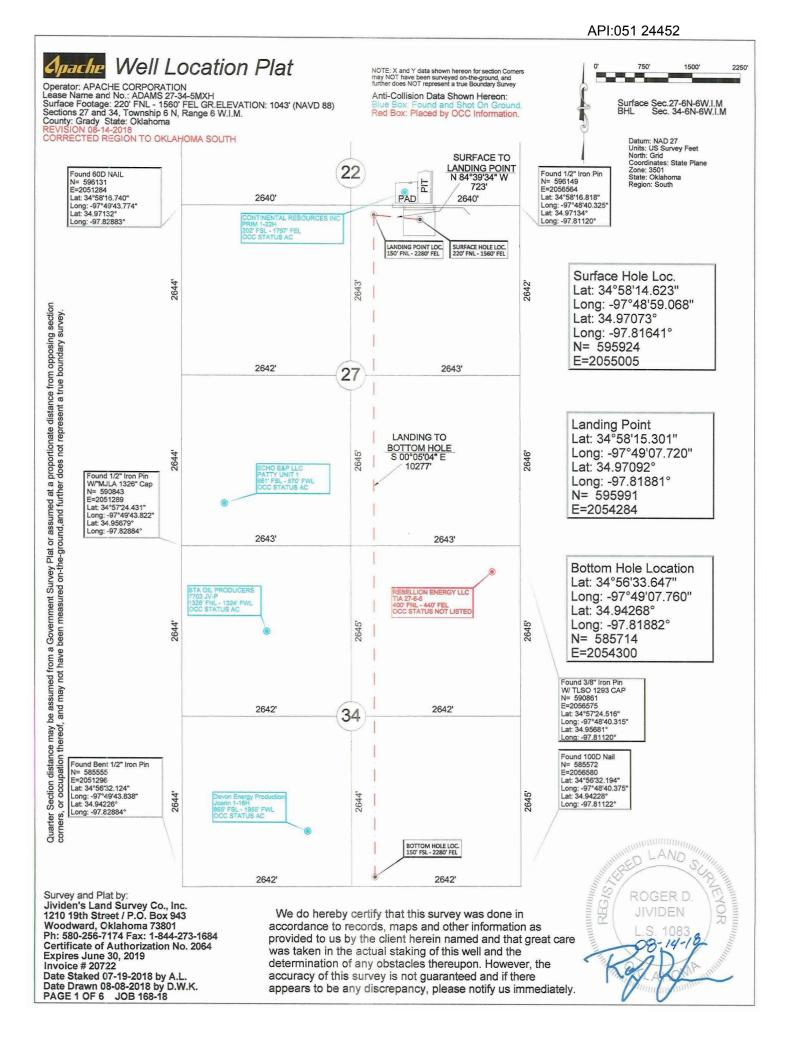

| PI NUMBER: 051 24452                                                                           | OKLAHOMA CORPORATION COMMISSION<br>OIL & GAS CONSERVATION DIVISION<br>P.O. BOX 52000<br>OKLAHOMA CITY, OK 73152-2000<br>(Rule 165:10-3-1) |                            |                                  | Approval Date:         08/23/2018           Expiration Date:         02/23/2019 |                            |
|------------------------------------------------------------------------------------------------|-------------------------------------------------------------------------------------------------------------------------------------------|----------------------------|----------------------------------|---------------------------------------------------------------------------------|----------------------------|
| izontal Hole Oil & Gas                                                                         |                                                                                                                                           |                            |                                  |                                                                                 |                            |
|                                                                                                |                                                                                                                                           | PERMIT TO DRILL            |                                  |                                                                                 |                            |
|                                                                                                |                                                                                                                                           |                            |                                  |                                                                                 |                            |
| WELL LOCATION: Sec: 27 Twp: 6N Rge: 6                                                          |                                                                                                                                           |                            |                                  |                                                                                 |                            |
| SPOT LOCATION: NE NE NW NE                                                                     | SECTION LINES:                                                                                                                            | NORTH FROM EAS<br>220 1560 |                                  |                                                                                 |                            |
| Lease Name: ADAMS 27-34                                                                        | Well No:                                                                                                                                  | 5МХН                       | Well will be                     | 220 feet from neare                                                             | st unit or lease boundary. |
| Operator APACHE CORPORATION<br>Name:                                                           |                                                                                                                                           | Telephone: 7132966         | 5000; 9184914                    | OTC/OCC Number:                                                                 | 6778 0                     |
| APACHE CORPORATION                                                                             |                                                                                                                                           |                            | ADAMS ALFALFA FA                 | RMS, INC                                                                        |                            |
| 2000 POST OAK BLVD STE 100                                                                     |                                                                                                                                           |                            | C/O DALE ADAMS                   |                                                                                 |                            |
| HOUSTON, TX                                                                                    | HOUSTON, TX 77056-4700                                                                                                                    |                            | 1222 COUNTY ROAI                 |                                                                                 |                            |
|                                                                                                |                                                                                                                                           |                            | NINNEKAH                         | OK 7                                                                            | 3067                       |
| 3<br>4<br>5<br>Spacing Orders: <sup>666457</sup>                                               | Location Exception C                                                                                                                      | 8<br>9<br>10<br>Drders:    | Ir                               | ncreased Density Orders:                                                        |                            |
| 669414                                                                                         |                                                                                                                                           |                            |                                  |                                                                                 |                            |
| Pending CD Numbers: 201805827<br>201805826                                                     |                                                                                                                                           |                            | S                                | pecial Orders:                                                                  |                            |
| Total Depth: 25000 Ground Elevation: 1                                                         | 043 Surface C                                                                                                                             | Casing: 1500               | Depth                            | to base of Treatable Wate                                                       | r-Bearing FM: 500          |
| Under Federal Jurisdiction: No                                                                 | Fresh Water                                                                                                                               | Supply Well Drilled: No    |                                  | Surface Water                                                                   | used to Drill: No          |
| PIT 1 INFORMATION                                                                              |                                                                                                                                           | Approved                   | d Method for disposal of Drillin | ng Fluids:                                                                      |                            |
| Type of Pit System: CLOSED Closed System Means<br>Type of Mud System: WATER BASED              | Steel Pits                                                                                                                                |                            | time land application (REQ       | UIRES PERMIT)                                                                   | PERMIT NO: 18-3514         |
| Chlorides Max: 5000 Average: 3000<br>Is depth to top of ground water greater than 10ft below b | ase of pit? Y                                                                                                                             | H. SEE                     |                                  |                                                                                 |                            |
| Within 1 mile of municipal water well? N                                                       | , pro                                                                                                                                     |                            |                                  |                                                                                 |                            |
| Wellhead Protection Area? N                                                                    |                                                                                                                                           |                            |                                  |                                                                                 |                            |
| Pit is located in a Hydrologically Sensitive Area.                                             |                                                                                                                                           |                            |                                  |                                                                                 |                            |
|                                                                                                |                                                                                                                                           |                            |                                  |                                                                                 |                            |
| Category of Pit: C                                                                             |                                                                                                                                           |                            |                                  |                                                                                 |                            |
|                                                                                                |                                                                                                                                           |                            |                                  |                                                                                 |                            |

## HORIZONTAL HOLE 1

| Sec                            | 34       | Twp    | 6N               | Rge    | 6W    | / (    | County | GRADY |
|--------------------------------|----------|--------|------------------|--------|-------|--------|--------|-------|
| Spot I                         | Locatior | of En  | d Point:         | SE     | Ξ     | SW     | SW     | SE    |
| Feet I                         | From:    | SOL    | JTH <sup>-</sup> | 1/4 Se | ctior | n Line | : 1    | 50    |
| Feet I                         | From:    | EAS    | т                | 1/4 Se | ctior | n Line | : 22   | 280   |
| Depth                          | of Devi  | ation: | 13466            |        |       |        |        |       |
| Radius of Turn: 800            |          |        |                  |        |       |        |        |       |
| Direction: 185                 |          |        |                  |        |       |        |        |       |
| Total Length: 10277            |          |        |                  |        |       |        |        |       |
| Measured Total Depth: 25000    |          |        |                  |        |       |        |        |       |
| True Vertical Depth: 14710     |          |        |                  |        |       |        |        |       |
| End Point Location from Lease, |          |        |                  |        |       |        |        |       |
| Unit, or Property Line: 150    |          |        |                  |        |       |        |        |       |
|                                |          |        |                  |        |       |        |        |       |