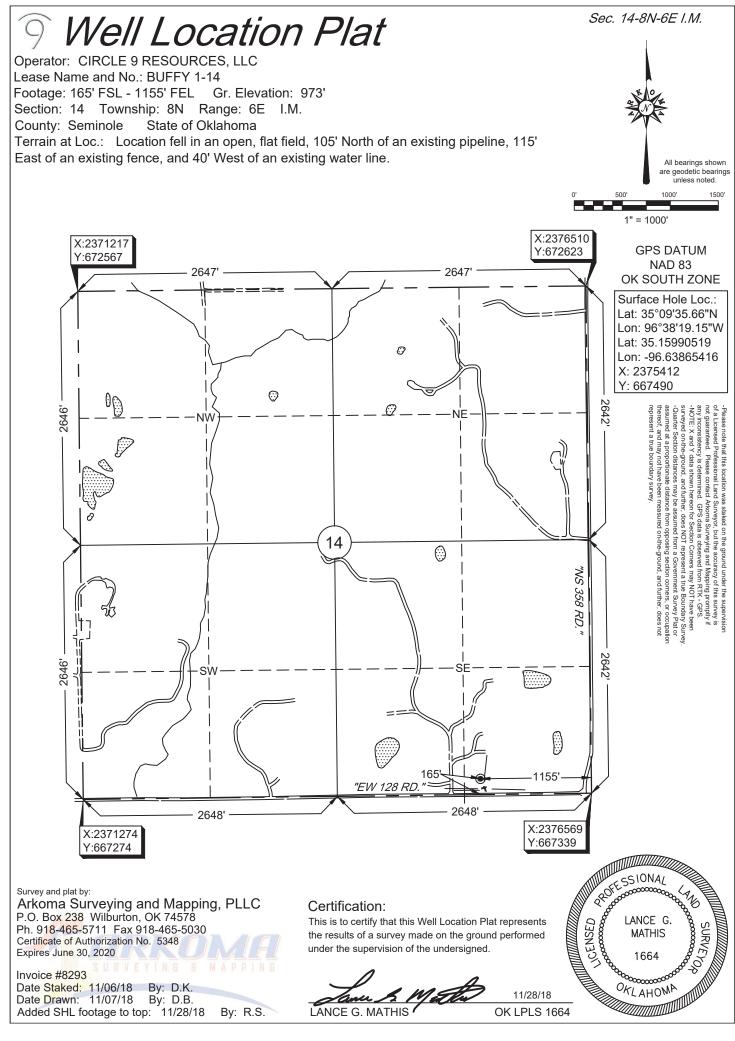

| PI NUMBER:                                                                                   | 133 25333<br>Oil & Gas                                    | o                               | OKLAHOMA CORPORATION COMMISSION<br>OIL & GAS CONSERVATION DIVISION<br>P.O. BOX 52000<br>OKLAHOMA CITY, OK 73152-2000<br>(Rule 165:10-3-1) |                     |                                                                                                                      |                      | Approval Date: 11/28/2018<br>Expiration Date: 05/28/2020 |                         |  |
|----------------------------------------------------------------------------------------------|-----------------------------------------------------------|---------------------------------|-------------------------------------------------------------------------------------------------------------------------------------------|---------------------|----------------------------------------------------------------------------------------------------------------------|----------------------|----------------------------------------------------------|-------------------------|--|
| -                                                                                            |                                                           |                                 |                                                                                                                                           |                     |                                                                                                                      |                      |                                                          |                         |  |
|                                                                                              |                                                           |                                 | <u>I</u>                                                                                                                                  | PERMIT TO D         | IRILL                                                                                                                |                      |                                                          |                         |  |
| WELL LOCATIO                                                                                 | N: Sec: 14 Twp: 81                                        | N Rge: 6E                       | County: SEMIN                                                                                                                             | IOLE                |                                                                                                                      |                      |                                                          |                         |  |
| SPOT LOCATIO                                                                                 | N: SW SW SE                                               | SE FEET FROM QUA                | RTER: FROM                                                                                                                                | SOUTH FROM          | EAST                                                                                                                 |                      |                                                          |                         |  |
| 0. 01 200,110                                                                                |                                                           | SECTION LINES:                  |                                                                                                                                           | 165                 | 1155                                                                                                                 |                      |                                                          |                         |  |
| Lease Name                                                                                   | : BUFFY                                                   |                                 |                                                                                                                                           | 1-14                |                                                                                                                      | will be 165 fe       | et from nearest ι                                        | init or lease boundary. |  |
| Operator<br>Name:                                                                            | CIRCLE 9 RESOURCI                                         | ES LLC                          |                                                                                                                                           | Telephone: 4        | 055296577; 4055296                                                                                                   | OTC/OC               | C Number:                                                | 23209 0                 |  |
| CIRCLE                                                                                       | 9 RESOURCES LLC                                           |                                 |                                                                                                                                           |                     |                                                                                                                      |                      |                                                          |                         |  |
| PO BOX                                                                                       |                                                           |                                 |                                                                                                                                           |                     | MARVIN AND G                                                                                                         | LENDA LAY            |                                                          |                         |  |
|                                                                                              |                                                           | OK 70404 00                     | 40                                                                                                                                        |                     | 35777 EW 1280                                                                                                        |                      |                                                          |                         |  |
| OKLAH                                                                                        | OMA CITY,                                                 | OK 73101-024                    | 49                                                                                                                                        |                     | SEMINOLE                                                                                                             |                      | OK 74868                                                 |                         |  |
| 1<br>2<br>3<br>4<br>5<br>Spacing Orders:                                                     | CALVIN<br>EARLSBORO<br>BOOCH<br>VIOLA<br>SIMPSON DOLOMITE | 236<br>293<br>330<br>405<br>415 | 80<br>90<br>60                                                                                                                            |                     | <ul> <li>1ST WILCOX</li> <li>MARSHALL DOLO</li> <li>2ND WILCOX</li> <li>10</li> </ul>                                | MITE<br>Increased De | 4200<br>4250<br>4280                                     |                         |  |
|                                                                                              | No Spacing                                                |                                 |                                                                                                                                           |                     |                                                                                                                      |                      |                                                          |                         |  |
| Pending CD Nu                                                                                | mbers: 201808770<br>201808740                             |                                 |                                                                                                                                           |                     |                                                                                                                      | Special Order        | 'S:                                                      |                         |  |
| Total Depth:                                                                                 | 4480 Ground                                               | Elevation: 973                  | Surface C                                                                                                                                 | asing: 1210         |                                                                                                                      | Depth to base of T   | reatable Water-Be                                        | earing FM: 1160         |  |
| Under Federa                                                                                 | al Jurisdiction: No                                       |                                 | Fresh Water S                                                                                                                             | Supply Well Drilled | : No                                                                                                                 | S                    | urface Water used                                        | to Drill: Yes           |  |
| PIT 1 INFORM                                                                                 | IATION                                                    |                                 |                                                                                                                                           | A                   | oproved Method for disposal                                                                                          | of Drilling Fluids:  |                                                          |                         |  |
| Type of Pit System: CLOSED Closed System Means Steel Pits<br>Type of Mud System: WATER BASED |                                                           |                                 |                                                                                                                                           |                     | D. One time land application (REQUIRES PERMIT) PERMIT NO: 18-358<br>H. CLOSED SYSTEM=STEEL PITS PER OPERATOR REQUEST |                      |                                                          |                         |  |
|                                                                                              | 8000 Average: 5000                                        | 10ft bolow bass of p#2          |                                                                                                                                           | ·                   | 1. OLUGED 3131EM=31EE                                                                                                | L FILO FER UPER/     | NUK KEQUESI                                              |                         |  |
|                                                                                              | of ground water greater than<br>f municipal water well? Y |                                 |                                                                                                                                           |                     |                                                                                                                      |                      |                                                          |                         |  |
| Wellhead Prote                                                                               |                                                           |                                 |                                                                                                                                           |                     |                                                                                                                      |                      |                                                          |                         |  |
|                                                                                              | cated in a Hydrologically Ser                             | isitive Area.                   |                                                                                                                                           |                     |                                                                                                                      |                      |                                                          |                         |  |
| Category of P                                                                                |                                                           |                                 |                                                                                                                                           |                     |                                                                                                                      |                      |                                                          |                         |  |
|                                                                                              |                                                           |                                 |                                                                                                                                           |                     |                                                                                                                      |                      |                                                          |                         |  |
| Liner not requ                                                                               | ired for Category: C                                      |                                 |                                                                                                                                           |                     |                                                                                                                      |                      |                                                          |                         |  |
|                                                                                              | ired for Category: C<br>BED AQUIFER                       |                                 |                                                                                                                                           |                     |                                                                                                                      |                      |                                                          |                         |  |