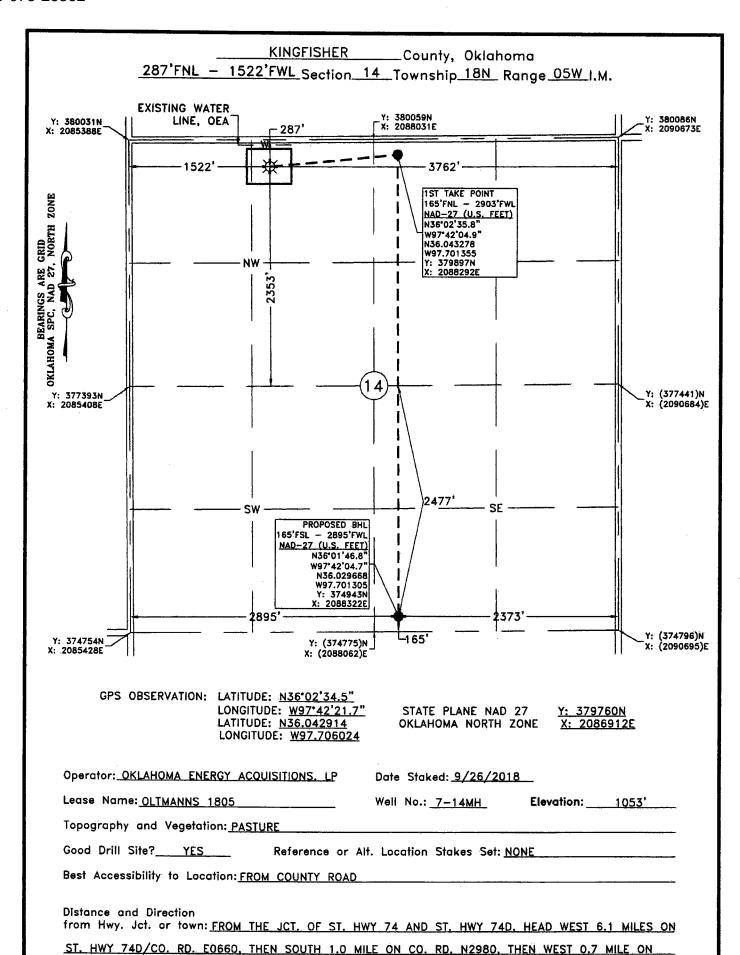

PERMIT TO DRILL

County: KINGFISHER WELL LOCATION: Sec: Twp: 18N Rge: 5W

FEET FROM QUARTER: WEST SPOT LOCATION: NW NORTH NW NW ll NE SECTION LINES: 287 1522

Lease Name: OLTMANNS 1805 Well No: 7-14MH

OKLAHOMA ENERGY ACQUISITIONS LP OTC/OCC Number: Telephone: 2815300991 23509 0

## **HORIZONTAL HOLE 1**

Sec 14 Twp 18N Rge 5W County KINGFISHER

Spot Location of End Point: SW SW SW SE
Feet From: SOUTH 1/4 Section Line: 165
Feet From: EAST 1/4 Section Line: 2373

Depth of Deviation: 6146
Radius of Turn: 573
Direction: 175
Total Length: 4954

Measured Total Depth: 12000

True Vertical Depth: 6653

End Point Location from Lease,
Unit. or Property Line: 165

**INCREASED DENSITY - 681570** 

Notes:

Category Description

DEEP SURFACE CASING 11/5/2018 - G71 - APPROVED; NOTIFY OCC FIELD INSPECTOR IMMEDIATELY OF ANY LOSS OF