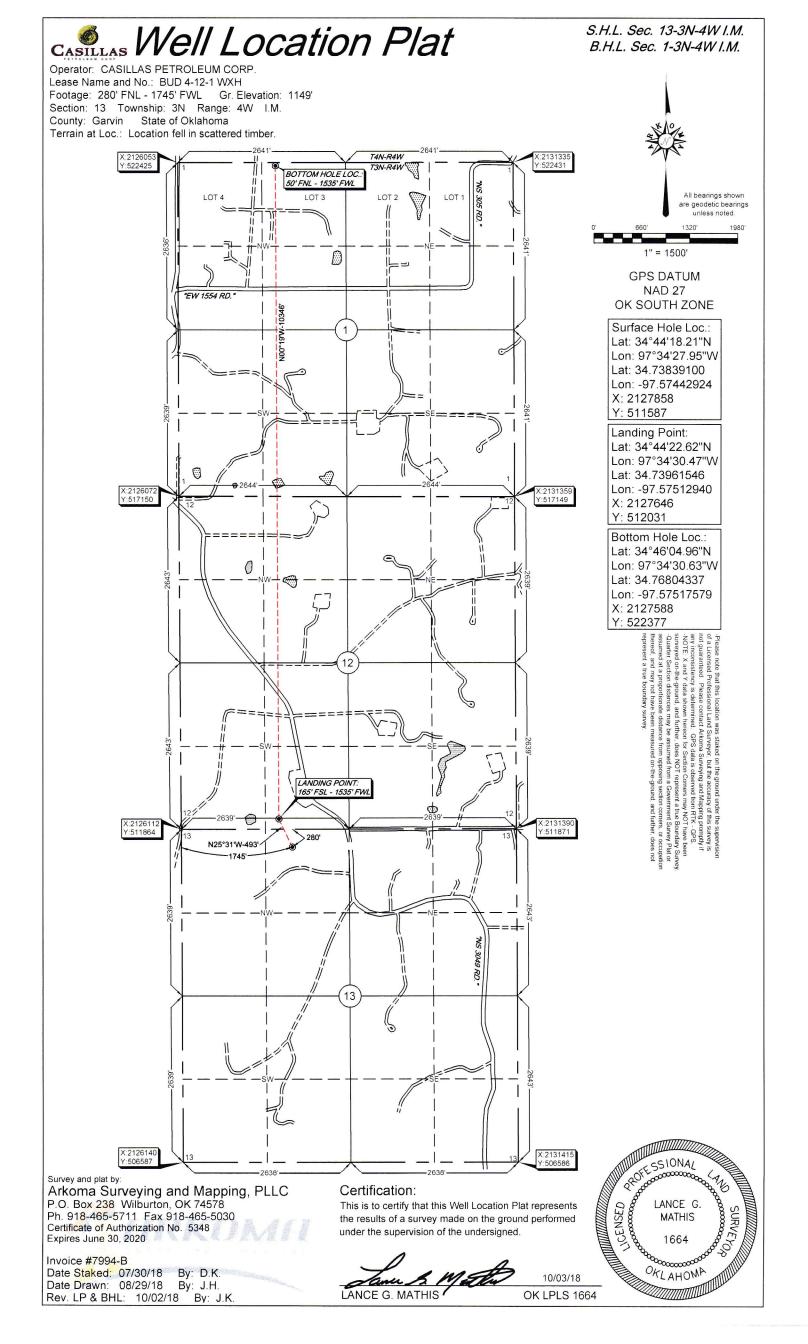

Operator: CASILLAS PETROLEUM CORP. Lease Name and No.: BUD 4-12-1 WXH Surface Hole Location: 280' FNL - 1745' FWL Sec. 13 Twp. 3N Rng. 4W I.M. Landing Point: 165' FSL - 1535' FWL Sec. 12 Twp. 3N Rng. 4W I.M. Bottom Hole Location: 50' FNL - 1535' FWL Sec. 1 Twp. 3N Rng. 4W I.M. County: Garvin State of Oklahoma

Ground Elevation at Surface Hole Location: 1149'

Provided by:

Arkoma Surveying and Mapping, PLLC P.O. Box 238 Wilburton, OK 74578 Ph. 918-465-5711 Fax 918-465-5030

Certificate of Authorization No. 5348 Expires June 30, 2020

## HORIZONTAL HOLE 1

| Sec                            | 01       | Twp     | ЗN      | Rge    | 4W    | /      | County | GARVIN |
|--------------------------------|----------|---------|---------|--------|-------|--------|--------|--------|
| Spot I                         | Locatior | n of En | d Point | : N\   | Ν     | NW     | NE     | NW     |
| Feet I                         | From:    | NOF     | RTH     | 1/4 Se | ctior | n Line | : 50   | )      |
| Feet I                         | From:    | WE      | ST      | 1/4 Se | ctior | n Line | : 15   | 535    |
| Depth of Deviation: 11966      |          |         |         |        |       |        |        |        |
| Radius of Turn: 477            |          |         |         |        |       |        |        |        |
| Direction: 359                 |          |         |         |        |       |        |        |        |
| Total Length: 10346            |          |         |         |        |       |        |        |        |
| Measured Total Depth: 23061    |          |         |         |        |       |        |        |        |
| True Vertical Depth: 12372     |          |         |         |        |       |        |        |        |
| End Point Location from Lease, |          |         |         |        |       |        |        |        |
| Unit, or Property Line: 50     |          |         |         |        |       |        |        |        |
|                                |          |         |         |        |       |        |        |        |