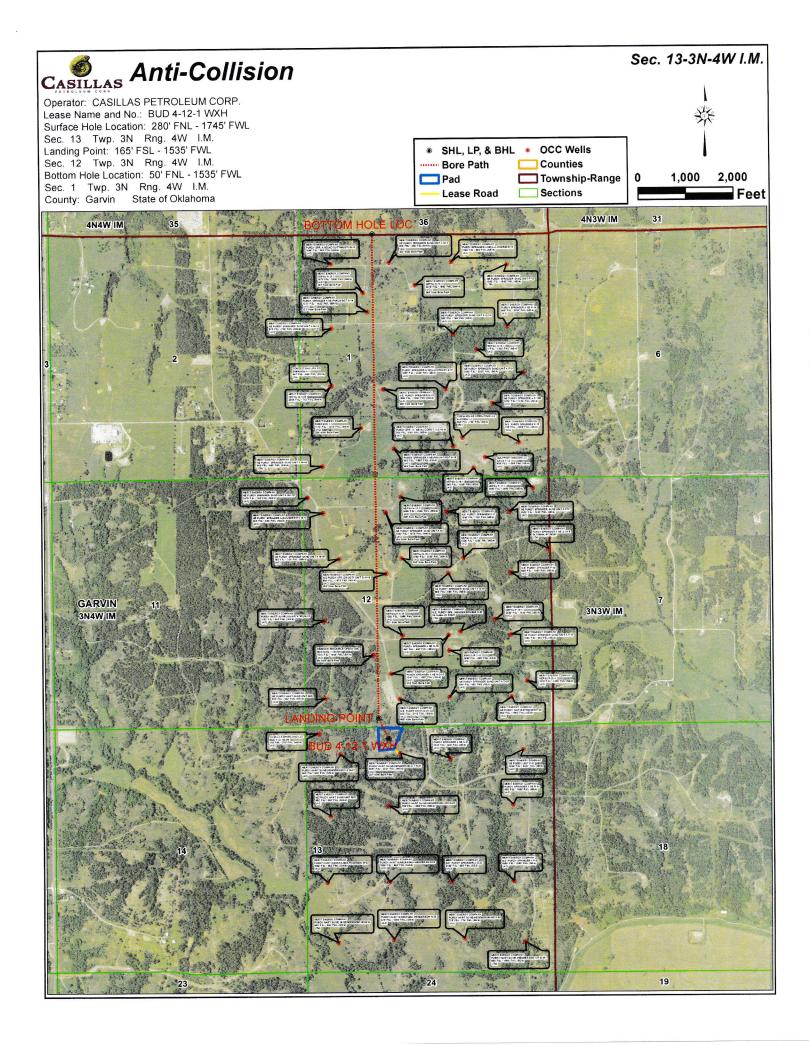

Operator: CASILLAS PETROLEUM CORP. Lease Name and No.: BUD 4-12-1 WXH Surface Hole Location: 280' FNL - 1745' FWL Sec. 13 Twp. 3N Rng. 4W I.M. Landing Point: 165' FSL - 1535' FWL Sec. 12 Twp. 3N Rng. 4W I.M. Bottom Hole Location: 50' FNL - 1535' FWL Sec. 1 Twp. 3N Rng. 4W I.M. County: Garvin State of Oklahoma

## HORIZONTAL HOLE 1

| Sec                            | 01       | Twp     | ЗN      | Rge    | 4W    | /      | County | GARVIN |
|--------------------------------|----------|---------|---------|--------|-------|--------|--------|--------|
| Spot I                         | Locatior | n of En | d Point | : N\   | Ν     | NW     | NE     | NW     |
| Feet I                         | From:    | NOF     | RTH     | 1/4 Se | ctior | n Line | : 50   | )      |
| Feet I                         | From:    | WE      | ST      | 1/4 Se | ctior | n Line | : 15   | 535    |
| Depth of Deviation: 11966      |          |         |         |        |       |        |        |        |
| Radius of Turn: 477            |          |         |         |        |       |        |        |        |
| Direction: 359                 |          |         |         |        |       |        |        |        |
| Total Length: 10346            |          |         |         |        |       |        |        |        |
| Measured Total Depth: 23061    |          |         |         |        |       |        |        |        |
| True Vertical Depth: 12372     |          |         |         |        |       |        |        |        |
| End Point Location from Lease, |          |         |         |        |       |        |        |        |
| Unit, or Property Line: 50     |          |         |         |        |       |        |        |        |
|                                |          |         |         |        |       |        |        |        |