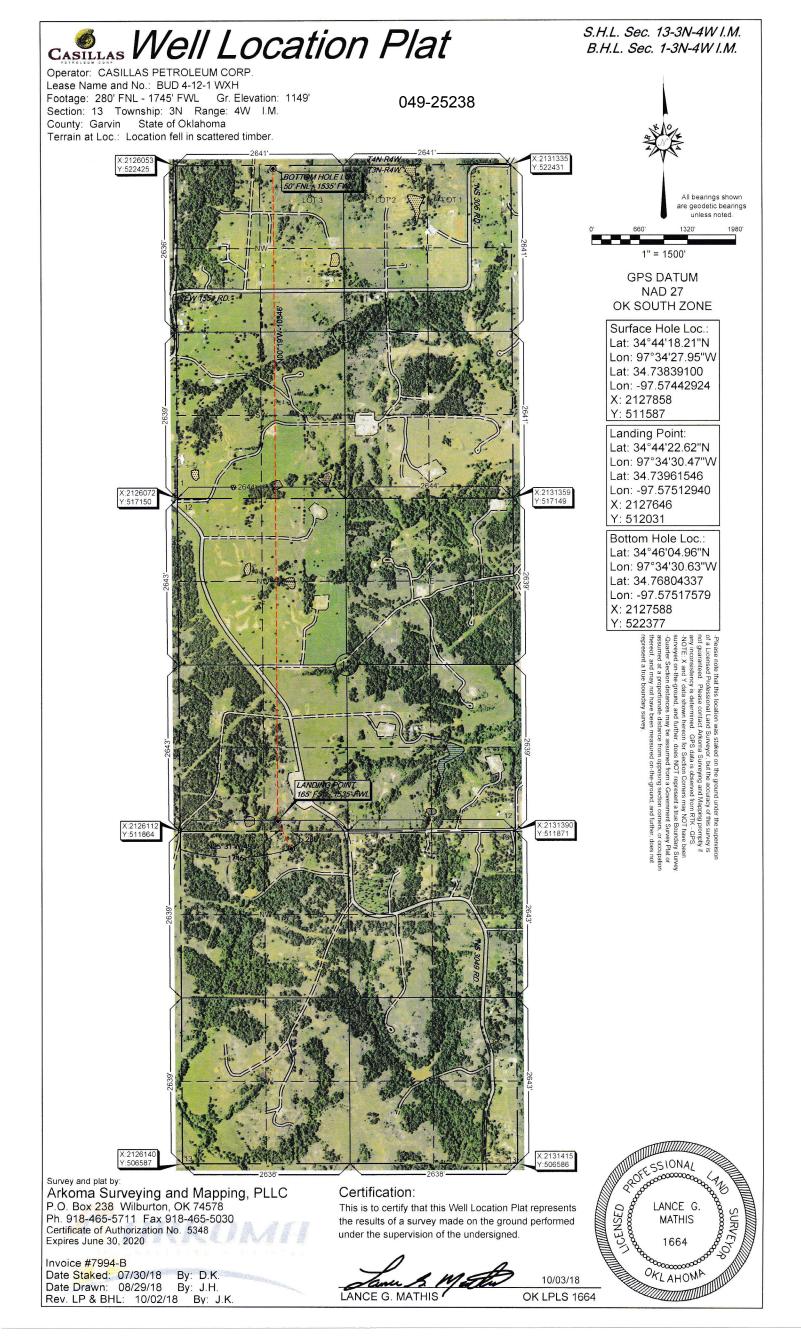

Operator: CASILLAS PETROLEUM CORP. Lease Name and No.: BUD 4-12-1 WXH Surface Hole Location: 280' FNL - 1745' FWL Sec. 13 Twp. 3N Rng. 4W I.M. Landing Point: 165' FSL - 1535' FWL Sec. 12 Twp. 3N Rng. 4W I.M. Bottom Hole Location: 50' FNL - 1535' FWL Sec. 1 Twp. 3N Rng. 4W I.M. County: Garvin State of Oklahoma

Ground Elevation at Surface Hole Location: 1149'

Provided by:

Arkoma Surveying and Mapping, PLLC P.O. Box 238 Wilburton, OK 74578 Ph. 918-465-5711 Fax 918-465-5030

Certificate of Authorization No. 5348 Expires June 30, 2020

Date Staked: 07/30/18

The purpose of this map is to verify the location and elevation as staked on the ground and to show the surrounding Topographic features. The footage shown hereon is only as SCALED onto a U.S.G.S. Topographic Map.

Please note that this location was staked carefully on the ground under the supervision of a Licensed Professional Land Surveyor, but the accuracy of this survey is not guaranteed.

Please contact Arkoma Surveying and Mapping promptly if any inconsistency is determined.