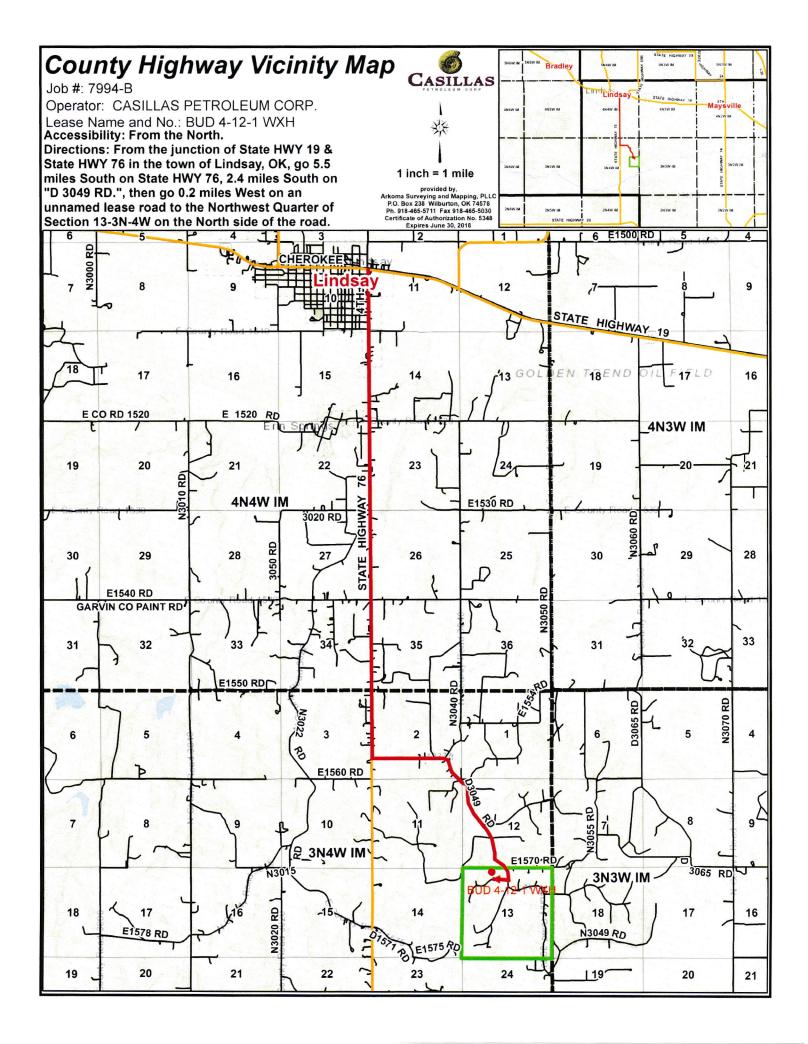

Operator: CASILLAS PETROLEUM CORP. Lease Name and No.: BUD 4-12-1 WXH Surface Hole Location: 280' FNL - 1745' FWL Sec. 13 Twp. 3N Rng. 4W I.M. Landing Point: 165' FSL - 1535' FWL Sec. 12 Twp. 3N Rng. 4W I.M. Bottom Hole Location: 50' FNL - 1535' FWL Sec. 1 Twp. 3N Rng. 4W I.M. County: Garvin State of Oklahoma

Ground Elevation at Surface Hole Location: 1149'

Provided by:

Arkoma Surveying and Mapping, PLLC P.O. Box 238 Wilburton, OK 74578 Ph. 918-465-5711 Fax 918-465-5030

Certificate of Authorization No. 5348 Expires June 30, 2020

Date Staked: 07/30/18

The purpose of this map is to verify the location and elevation as staked on the ground and to show the surrounding Topographic features. The footage shown hereon is only as SCALED onto a U.S.G.S. Topographic Map.

Please note that this location was staked carefully on the ground under the supervision of a Licensed Professional Land Surveyor, but the accuracy of this survey is not guaranteed.

Please contact Arkoma Surveying and Mapping promptly if any inconsistency is determined.