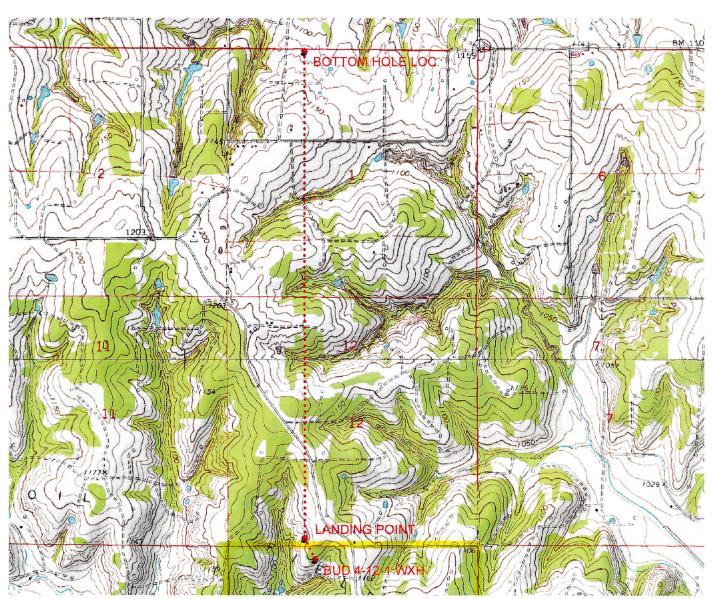

Operator: CASILLAS PETROLEUM CORP. Lease Name and No.: BUD 4-12-1 WXH Surface Hole Location: 280' FNL - 1745' FWL Sec. 13 Twp. 3N Rng. 4W I.M. Landing Point: 165' FSL - 1535' FWL Sec. 12 Twp. 3N Rng. 4W I.M. Bottom Hole Location: 50' FNL - 1535' FWL Sec. 1 Twp. 3N Rng. 4W I.M. County: Garvin State of Oklahoma

Ground Elevation at Surface Hole Location: 1149'

Provided by:

Arkoma Surveying and Mapping, PLLC P.O. Box 238 Wilburton, OK 74578 Ph. 918-465-5711 Fax 918-465-5030

Certificate of Authorization No. 5348 Expires June 30, 2020

Date Staked: 07/30/18

The purpose of this map is to verify the location and elevation as staked on the ground and to show the surrounding Topographic features. The footage shown hereon is only as SCALED onto a U.S.G.S. Topographic Map.

Please note that this location was staked carefully on the ground under the supervision of a Licensed Professional Land Surveyor, but the accuracy of this survey is not guaranteed.

Please contact Arkoma Surveying and Mapping promptly if any inconsistency is determined.