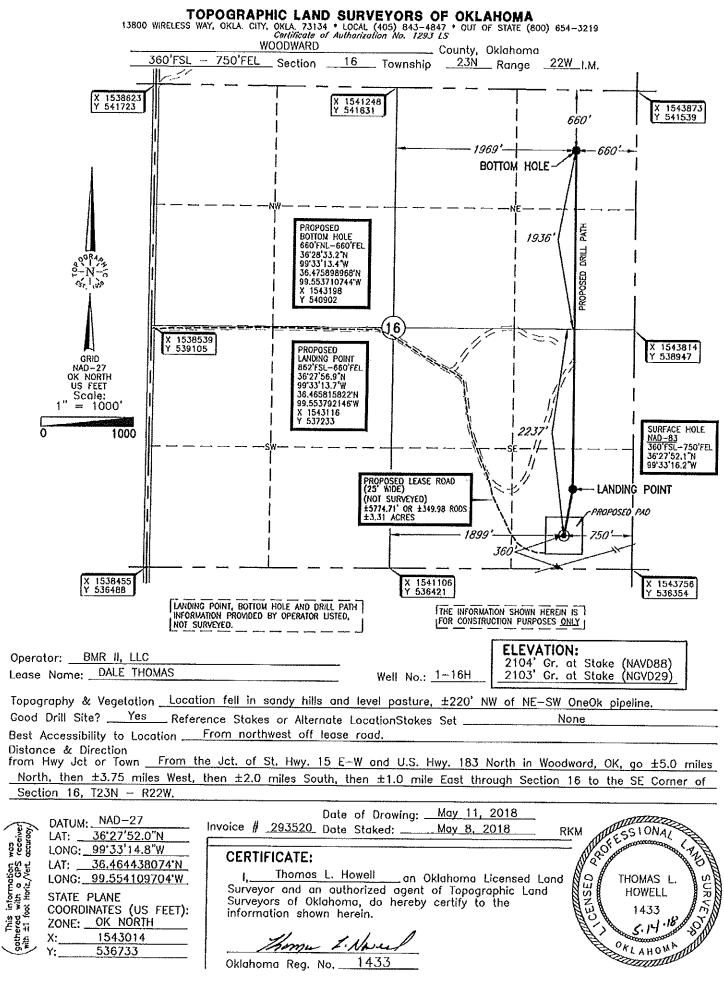

| PI NUMBER: 153 23639                                                                      | OIL & GAS (                                        | OKLAHOMA CORPORATION COMMISSION<br>OIL & GAS CONSERVATION DIVISION<br>P.O. BOX 52000<br>OKLAHOMA CITY, OK 73152-2000 |                                 | Approval Date: 11/08/2018<br>Expiration Date: 05/08/2020 |  |
|-------------------------------------------------------------------------------------------|----------------------------------------------------|----------------------------------------------------------------------------------------------------------------------|---------------------------------|----------------------------------------------------------|--|
| orizontal Hole Oil & Gas                                                                  |                                                    | Rule 165:10-3-1)                                                                                                     |                                 | . 03/08/2020                                             |  |
|                                                                                           | PI                                                 | ERMIT TO DRILL                                                                                                       |                                 |                                                          |  |
|                                                                                           |                                                    |                                                                                                                      |                                 |                                                          |  |
| WELL LOCATION: Sec: 16 Twp: 23N                                                           |                                                    | /ARD                                                                                                                 |                                 |                                                          |  |
| SPOT LOCATION: NE SW SE                                                                   | SE FEET FROM QUARTER: FROM SC<br>SECTION LINES: 36 | DUTH FROM EAST<br>0 750                                                                                              |                                 |                                                          |  |
| Lease Name: DALE THOMAS                                                                   | Well No: 1-                                        | 16H                                                                                                                  | Well will be 360 feet from near | rest unit or lease boundary.                             |  |
| Operator BMR II LLC<br>Name:                                                              |                                                    | Telephone: 7206939470                                                                                                | OTC/OCC Number:                 | 24173 0                                                  |  |
|                                                                                           |                                                    |                                                                                                                      |                                 |                                                          |  |
| BMR II LLC                                                                                |                                                    | W. DALE                                                                                                              | THOMAS AND VIOLET J THO         | MAS                                                      |  |
| 1202 BERGEN PKWY STE 212                                                                  |                                                    | 37295 SC                                                                                                             | 37295 SCR 199                   |                                                          |  |
| EVERGREEN,                                                                                | CO 80439-9559                                      | WOODW                                                                                                                | ARD OK                          | 73801                                                    |  |
| 1 MISSISSIPPIAN<br>2<br>3<br>4<br>5                                                       | 8256                                               | 6<br>7<br>8<br>9<br>10                                                                                               |                                 |                                                          |  |
| Spacing Orders: No Spacing                                                                | Location Exception Ord                             | ders:                                                                                                                | Increased Density Orders:       |                                                          |  |
| Pending CD Numbers: 201802342                                                             |                                                    |                                                                                                                      | Special Orders:                 |                                                          |  |
| Total Depth: 13893 Ground Elev                                                            | vation: 2103 Surface Ca                            | sing: 1000                                                                                                           | Depth to base of Treatable War  | ter-Bearing FM: 390                                      |  |
| Under Federal Jurisdiction: No                                                            | Fresh Water Su                                     | pply Well Drilled: No                                                                                                | Surface Water                   | used to Drill: Yes                                       |  |
| PIT 1 INFORMATION                                                                         |                                                    | Approved Method for                                                                                                  | disposal of Drilling Fluids:    |                                                          |  |
| Type of Pit System: CLOSED Closed System<br>Type of Mud System: WATER BASED               | n Means Steel Pits                                 | D. One time land ap                                                                                                  | plication (REQUIRES PERMIT)     | PERMIT NO: 18-3551                                       |  |
| Chlorides Max: 8000 Average: 3000                                                         |                                                    | H. SEE MEMO                                                                                                          | H. SEE MEMO                     |                                                          |  |
| Is depth to top of ground water greater than 10f Within 1 mile of municipal water well? N | t below base of pit? Y                             |                                                                                                                      |                                 |                                                          |  |
| Wellhead Protection Area? N                                                               |                                                    |                                                                                                                      |                                 |                                                          |  |
| Pit is located in a Hydrologically Sensitiv                                               | ve Area.                                           |                                                                                                                      |                                 |                                                          |  |
| Category of Pit: C                                                                        |                                                    |                                                                                                                      |                                 |                                                          |  |
| Liner not required for Category: C                                                        |                                                    |                                                                                                                      |                                 |                                                          |  |
| Pit Location is AP/TE DEPOSIT                                                             |                                                    |                                                                                                                      |                                 |                                                          |  |
| Pit Location Formation: TERRACE                                                           |                                                    |                                                                                                                      |                                 |                                                          |  |