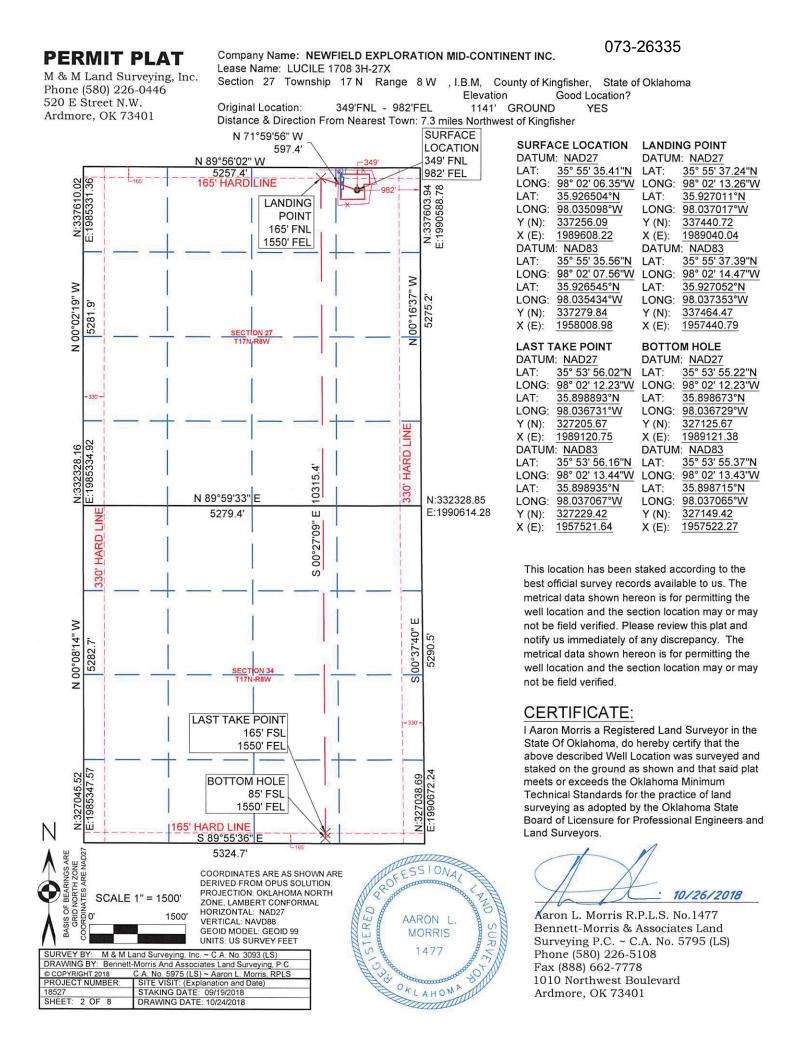

| PI NUMBER: 073 26335                                                                                                                                                                                                                                                                                                                                                                                                                                                                                                                                                                                                                                                                                                                                                                                                                                                                                                                                                                                                                                                                                                                                                                                                                                                                                                                                                                                                                                                                                                                                                                                                                                                                                                                                                                                                                                                                                                                                                                                                                                                                                                           | OKLAHOMA CORPORATION COMMISS<br>OIL & GAS CONSERVATION DIVISIO<br>P.O. BOX 52000<br>OKLAHOMA CITY, OK 73152-2000<br>(Rule 165:10-3-1) | Approval Date: 11/08/2018                                                     |
|--------------------------------------------------------------------------------------------------------------------------------------------------------------------------------------------------------------------------------------------------------------------------------------------------------------------------------------------------------------------------------------------------------------------------------------------------------------------------------------------------------------------------------------------------------------------------------------------------------------------------------------------------------------------------------------------------------------------------------------------------------------------------------------------------------------------------------------------------------------------------------------------------------------------------------------------------------------------------------------------------------------------------------------------------------------------------------------------------------------------------------------------------------------------------------------------------------------------------------------------------------------------------------------------------------------------------------------------------------------------------------------------------------------------------------------------------------------------------------------------------------------------------------------------------------------------------------------------------------------------------------------------------------------------------------------------------------------------------------------------------------------------------------------------------------------------------------------------------------------------------------------------------------------------------------------------------------------------------------------------------------------------------------------------------------------------------------------------------------------------------------|---------------------------------------------------------------------------------------------------------------------------------------|-------------------------------------------------------------------------------|
|                                                                                                                                                                                                                                                                                                                                                                                                                                                                                                                                                                                                                                                                                                                                                                                                                                                                                                                                                                                                                                                                                                                                                                                                                                                                                                                                                                                                                                                                                                                                                                                                                                                                                                                                                                                                                                                                                                                                                                                                                                                                                                                                | PERMIT TO DRILL                                                                                                                       |                                                                               |
| WELL LOCATION: Sec: 27 Twp: 17N Rge: 8<br>SPOT LOCATION: SE NW NE NE                                                                                                                                                                                                                                                                                                                                                                                                                                                                                                                                                                                                                                                                                                                                                                                                                                                                                                                                                                                                                                                                                                                                                                                                                                                                                                                                                                                                                                                                                                                                                                                                                                                                                                                                                                                                                                                                                                                                                                                                                                                           | W County: KINGFISHER<br>FEET FROM QUARTER: FROM NORTH FROM EAST<br>SECTION LINES: 349 982                                             |                                                                               |
| Lease Name: LUCILE                                                                                                                                                                                                                                                                                                                                                                                                                                                                                                                                                                                                                                                                                                                                                                                                                                                                                                                                                                                                                                                                                                                                                                                                                                                                                                                                                                                                                                                                                                                                                                                                                                                                                                                                                                                                                                                                                                                                                                                                                                                                                                             | Well No: 1708 3H-27X                                                                                                                  | Well will be 349 feet from nearest unit or lease boundary.                    |
| Operator NEWFIELD EXPLORATION MID-<br>Name:                                                                                                                                                                                                                                                                                                                                                                                                                                                                                                                                                                                                                                                                                                                                                                                                                                                                                                                                                                                                                                                                                                                                                                                                                                                                                                                                                                                                                                                                                                                                                                                                                                                                                                                                                                                                                                                                                                                                                                                                                                                                                    | CON INC Telephone: 2816742521; 9188                                                                                                   | 0781 OTC/OCC Number: 20944 0                                                  |
| NEWFIELD EXPLORATION MID-COM<br>24 WATERWAY AVE STE 900<br>THE WOODLANDS, TX                                                                                                                                                                                                                                                                                                                                                                                                                                                                                                                                                                                                                                                                                                                                                                                                                                                                                                                                                                                                                                                                                                                                                                                                                                                                                                                                                                                                                                                                                                                                                                                                                                                                                                                                                                                                                                                                                                                                                                                                                                                   | I INC 835 LEV                                                                                                                         | E P BARNARD, TRUSTEE<br>WIS AVENUE<br>Y BARNARD AND LUCILE BARNARD TRUST<br>5 |
|                                                                                                                                                                                                                                                                                                                                                                                                                                                                                                                                                                                                                                                                                                                                                                                                                                                                                                                                                                                                                                                                                                                                                                                                                                                                                                                                                                                                                                                                                                                                                                                                                                                                                                                                                                                                                                                                                                                                                                                                                                                                                                                                | BILLING                                                                                                                               | GS MT 59101-                                                                  |
| Formation(s) (Permit Valid for Listed Formation) (Permit Valid for | Prmations Only):<br>Depth Name<br>8169 6<br>7<br>8<br>9<br>10                                                                         | Depth                                                                         |
| Spacing Orders: 651604                                                                                                                                                                                                                                                                                                                                                                                                                                                                                                                                                                                                                                                                                                                                                                                                                                                                                                                                                                                                                                                                                                                                                                                                                                                                                                                                                                                                                                                                                                                                                                                                                                                                                                                                                                                                                                                                                                                                                                                                                                                                                                         | Location Exception Orders:                                                                                                            | Increased Density Orders:                                                     |
| Pending CD Numbers: 201805862<br>201805874<br>201805863<br>201805858<br>201805859                                                                                                                                                                                                                                                                                                                                                                                                                                                                                                                                                                                                                                                                                                                                                                                                                                                                                                                                                                                                                                                                                                                                                                                                                                                                                                                                                                                                                                                                                                                                                                                                                                                                                                                                                                                                                                                                                                                                                                                                                                              |                                                                                                                                       | Special Orders:                                                               |
| Total Depth: 18700 Ground Elevation:                                                                                                                                                                                                                                                                                                                                                                                                                                                                                                                                                                                                                                                                                                                                                                                                                                                                                                                                                                                                                                                                                                                                                                                                                                                                                                                                                                                                                                                                                                                                                                                                                                                                                                                                                                                                                                                                                                                                                                                                                                                                                           | 1141 Surface Casing: 1500                                                                                                             | Depth to base of Treatable Water-Bearing FM: 200                              |
| Under Federal Jurisdiction: No                                                                                                                                                                                                                                                                                                                                                                                                                                                                                                                                                                                                                                                                                                                                                                                                                                                                                                                                                                                                                                                                                                                                                                                                                                                                                                                                                                                                                                                                                                                                                                                                                                                                                                                                                                                                                                                                                                                                                                                                                                                                                                 | Fresh Water Supply Well Drilled: No                                                                                                   | Surface Water used to Drill: Yes                                              |
| PIT 1 INFORMATION<br>Type of Pit System: CLOSED Closed System Means<br>Type of Mud System: WATER BASED                                                                                                                                                                                                                                                                                                                                                                                                                                                                                                                                                                                                                                                                                                                                                                                                                                                                                                                                                                                                                                                                                                                                                                                                                                                                                                                                                                                                                                                                                                                                                                                                                                                                                                                                                                                                                                                                                                                                                                                                                         |                                                                                                                                       | or disposal of Drilling Fluids:                                               |
| Chlorides Max: 5000 Average: 3000<br>Is depth to top of ground water greater than 10ft below<br>Within 1 mile of municipal water well? N                                                                                                                                                                                                                                                                                                                                                                                                                                                                                                                                                                                                                                                                                                                                                                                                                                                                                                                                                                                                                                                                                                                                                                                                                                                                                                                                                                                                                                                                                                                                                                                                                                                                                                                                                                                                                                                                                                                                                                                       |                                                                                                                                       | rcial pit facility: Sec. 31 Twn. 12N Rng. 8W Cnty. 17 Order No: 587498        |
| Wellhead Protection Area? N   Pit is located in a Hydrologically Sensitive Area.   Category of Pit: C                                                                                                                                                                                                                                                                                                                                                                                                                                                                                                                                                                                                                                                                                                                                                                                                                                                                                                                                                                                                                                                                                                                                                                                                                                                                                                                                                                                                                                                                                                                                                                                                                                                                                                                                                                                                                                                                                                                                                                                                                          |                                                                                                                                       |                                                                               |
| Liner not required for Category: C                                                                                                                                                                                                                                                                                                                                                                                                                                                                                                                                                                                                                                                                                                                                                                                                                                                                                                                                                                                                                                                                                                                                                                                                                                                                                                                                                                                                                                                                                                                                                                                                                                                                                                                                                                                                                                                                                                                                                                                                                                                                                             |                                                                                                                                       |                                                                               |

## HORIZONTAL HOLE 1

| Sec 34 Twp 17N Rge 8W Court<br>Spot Location of End Point: SE SE ST<br>Feet From: SOUTH 1/4 Section Line:<br>Feet From: EAST 1/4 Section Line:<br>Depth of Deviation: 7686<br>Radius of Turn: 445 |                                                                                                                                                                                                                                                 |  |  |  |
|---------------------------------------------------------------------------------------------------------------------------------------------------------------------------------------------------|-------------------------------------------------------------------------------------------------------------------------------------------------------------------------------------------------------------------------------------------------|--|--|--|
| Direction: 185                                                                                                                                                                                    |                                                                                                                                                                                                                                                 |  |  |  |
| Total Length: 10315                                                                                                                                                                               |                                                                                                                                                                                                                                                 |  |  |  |
| Measured Total Depth: 18700                                                                                                                                                                       |                                                                                                                                                                                                                                                 |  |  |  |
| True Vertical Depth: 8247                                                                                                                                                                         |                                                                                                                                                                                                                                                 |  |  |  |
| End Point Location from Lease,                                                                                                                                                                    |                                                                                                                                                                                                                                                 |  |  |  |
| Unit, or Property Line: 85                                                                                                                                                                        |                                                                                                                                                                                                                                                 |  |  |  |
|                                                                                                                                                                                                   |                                                                                                                                                                                                                                                 |  |  |  |
| Notes:                                                                                                                                                                                            |                                                                                                                                                                                                                                                 |  |  |  |
| Category                                                                                                                                                                                          | Description                                                                                                                                                                                                                                     |  |  |  |
| DEEP SURFACE CASING                                                                                                                                                                               | 11/6/2018 - G71 - APPROVED; NOTIFY OCC FIELD INSPECTOR IMMEDIATELY OF ANY LOSS OF<br>CIRCULATION OR FAILURE TO CIRCULATE CEMENT TO SURFACE ON ANY CONDUCTOR OR<br>SURFACE CASING                                                                |  |  |  |
| HYDRAULIC FRACTURING                                                                                                                                                                              | 11/6/2018 - G71 - OCC 165:10-3-10 REQUIRES:                                                                                                                                                                                                     |  |  |  |
|                                                                                                                                                                                                   | 1) PRIOR TO COMMENCEMENT OF HYDRAULIC FRACTURING OPERATIONS FOR HORIZONTAL WELLS, NOTICE GIVEN FIVE BUSINESS DAYS IN ADVANCE TO OFFSET OPERATORS WITH WELLS COMPLETED IN THE SAME COMMON SOURCE OF SUPPLY WITHIN 1/2 MILE;                      |  |  |  |
|                                                                                                                                                                                                   | 2) WITH NOTICE ALSO GIVEN 48 HOURS IN ADVANCE OF HYDRAULIC FRACTURING ALL<br>WELLS TO BOTH THE OCC CENTRAL OFFICE AND LOCAL DISTRICT OFFICES, USING THE<br>"FRAC NOTICE FORM" FOUND AT THE FOLLOWING LINK:<br>OCCEWEB.COM/OG/OGFORMS.HTML; AND, |  |  |  |
|                                                                                                                                                                                                   | 3) THE CHEMICAL DISCLOSURE OF HYDRAULIC FRACTURING INGREDIENTS FOR ALL WELLS<br>TO BE REPORTED TO FRACFOCUS WITHIN 60 DAYS AFTER THE CONCLUSION THE<br>HYDRAULIC FRACTURING OPERATIONS, USING THE FOLLOWING LINK: FRACFOCUS.ORG                 |  |  |  |
| MEMO                                                                                                                                                                                              | 11/6/2018 - G71 - PIT 1 & 2 - CLOSED SYSTEM = STEEL PITS PER OPERATOR REQUEST,<br>WBM/CUTTINGS & OBM CUTTINGS CAPTURED IN STEEL HALF PITS & TRANSFERRED TO R360<br>587498 (31-12N-8W), CANADIAN CO; PIT 3 - OBM TO VENDOR                       |  |  |  |
| PENDING CD - 201805858                                                                                                                                                                            | 11/7/2018 - G58 - 27-17N-8W<br>X615604 MSNLC<br>7 WELLS<br>NO OP. NAMED<br>REC 10/9/2018 (M. PORTER)                                                                                                                                            |  |  |  |