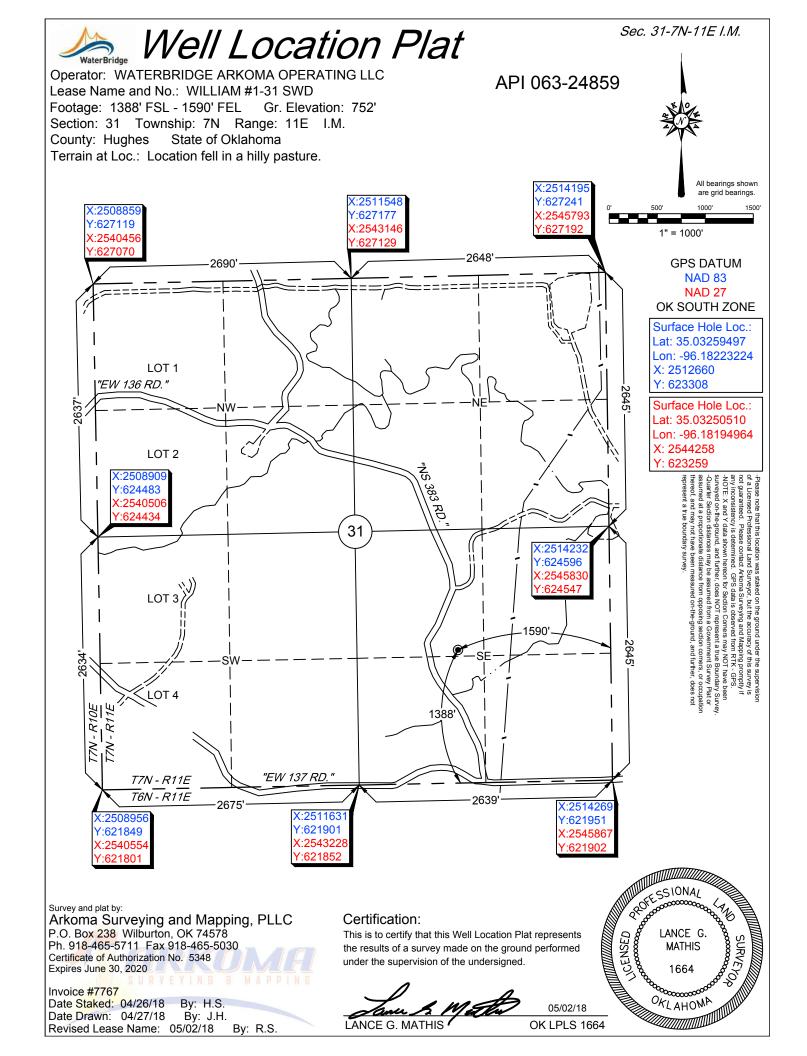

| PI NUMBER: 063 24859<br>aight Hole Disposal<br>WELL LOCATION: Sec: 31 Twp: 7N Rge:<br>SPOT LOCATION: SE SE NW SE<br>Lease Name: WILLIAM<br>Operator WATERBRIDGE ARKOMA OPER<br>Name: | OIL & GAS<br>OKLAHO<br>11E County: HUGHI<br>FEET FROM QUARTER: FROM S<br>SECTION LINES: 1<br>Well No: | CORPORATION COMMISSI<br>CONSERVATION DIVISION<br>P.O. BOX 52000<br>MA CITY, OK 73152-2000<br>(Rule 165:10-3-1)   PERMIT TO DRILL   ES   SOUTH FROM EAST   1388 1590   1-31 SWD   Telephone: 4052558836 |                                                                                                                                      |
|--------------------------------------------------------------------------------------------------------------------------------------------------------------------------------------|-------------------------------------------------------------------------------------------------------|--------------------------------------------------------------------------------------------------------------------------------------------------------------------------------------------------------|--------------------------------------------------------------------------------------------------------------------------------------|
| WATERBRIDGE ARKOMA OPERATII                                                                                                                                                          | NG LLC                                                                                                |                                                                                                                                                                                                        |                                                                                                                                      |
| 840 GESSNER RD STE 100                                                                                                                                                               |                                                                                                       |                                                                                                                                                                                                        |                                                                                                                                      |
| HOUSTON, TX                                                                                                                                                                          | 77024-8201                                                                                            |                                                                                                                                                                                                        | VYN STREET                                                                                                                           |
|                                                                                                                                                                                      |                                                                                                       | HOLDEN                                                                                                                                                                                                 | VILLE OK 74848                                                                                                                       |
| 1 SIMPSON<br>2 ARBUCKLE<br>3<br>4<br>5<br>Spacing Orders: No Spacing                                                                                                                 | 5650<br>6200<br>Location Exception C                                                                  | 6<br>7<br>8<br>9<br>10<br>0rders:                                                                                                                                                                      | Increased Density Orders:                                                                                                            |
| Pending CD Numbers:                                                                                                                                                                  |                                                                                                       |                                                                                                                                                                                                        | Special Orders:                                                                                                                      |
| Total Depth: 7850 Ground Elevation:                                                                                                                                                  | 752 Surface C                                                                                         | asing: 1500                                                                                                                                                                                            | Depth to base of Treatable Water-Bearing FM: 100                                                                                     |
| Under Federal Jurisdiction: No                                                                                                                                                       | Fresh Water S                                                                                         | Supply Well Drilled: No                                                                                                                                                                                | Surface Water used to Drill: No                                                                                                      |
| PIT 1 INFORMATION                                                                                                                                                                    |                                                                                                       | Approved Method for                                                                                                                                                                                    | disposal of Drilling Fluids:                                                                                                         |
| Type of Pit System: ON SITE                                                                                                                                                          |                                                                                                       | A. Evaporation/dewa                                                                                                                                                                                    | ater and backfilling of reserve pit.                                                                                                 |
| Type of Mud System: WATER BASED                                                                                                                                                      |                                                                                                       |                                                                                                                                                                                                        |                                                                                                                                      |
| Chlorides Max: 8000 Average: 5000<br>Is depth to top of ground water greater than 10ft below<br>Within 1 mile of municipal water well? N                                             | base of pit? Y                                                                                        |                                                                                                                                                                                                        | cial pit facility: Sec. 19 Twn. 8N Rng. 5E Cnty. 125 Order No: 274874<br>PACTED PIT, NOTIFY DISTRICT PRIOR TO TESTING SOIL PIT LINEF |
| Wellhead Protection Area? N                                                                                                                                                          |                                                                                                       |                                                                                                                                                                                                        |                                                                                                                                      |
| Pit <b>is</b> located in a Hydrologically Sensitive Area.                                                                                                                            |                                                                                                       |                                                                                                                                                                                                        |                                                                                                                                      |
| Category of Pit: 1B                                                                                                                                                                  |                                                                                                       |                                                                                                                                                                                                        |                                                                                                                                      |
| Liner required for Category: 1B                                                                                                                                                      |                                                                                                       |                                                                                                                                                                                                        |                                                                                                                                      |